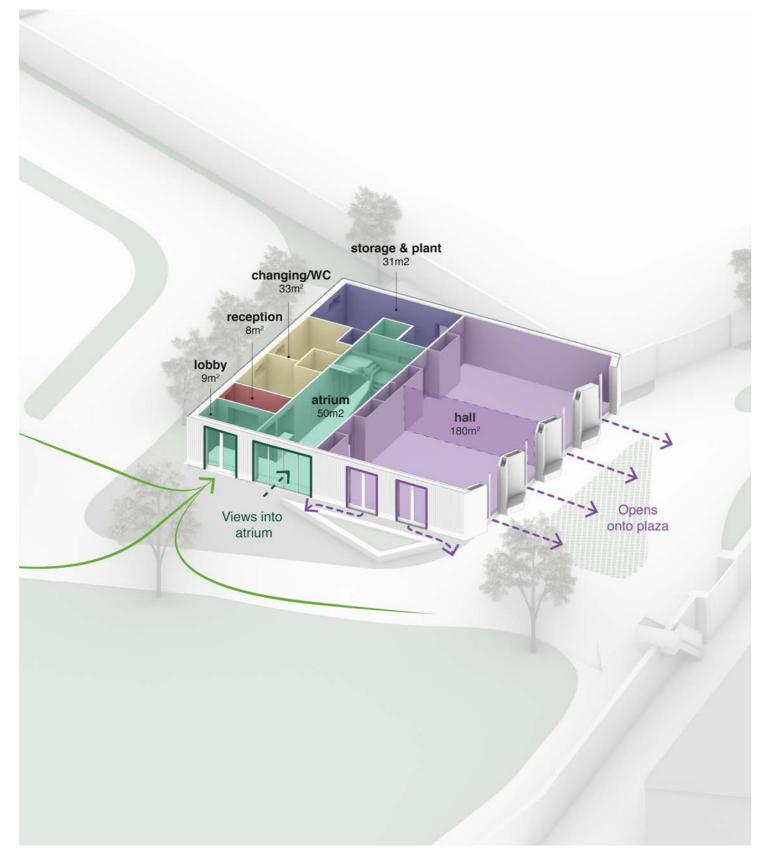

## **Riverfront Activities Centre**

## Stage 2

00 - Ground floor 01 - First floor