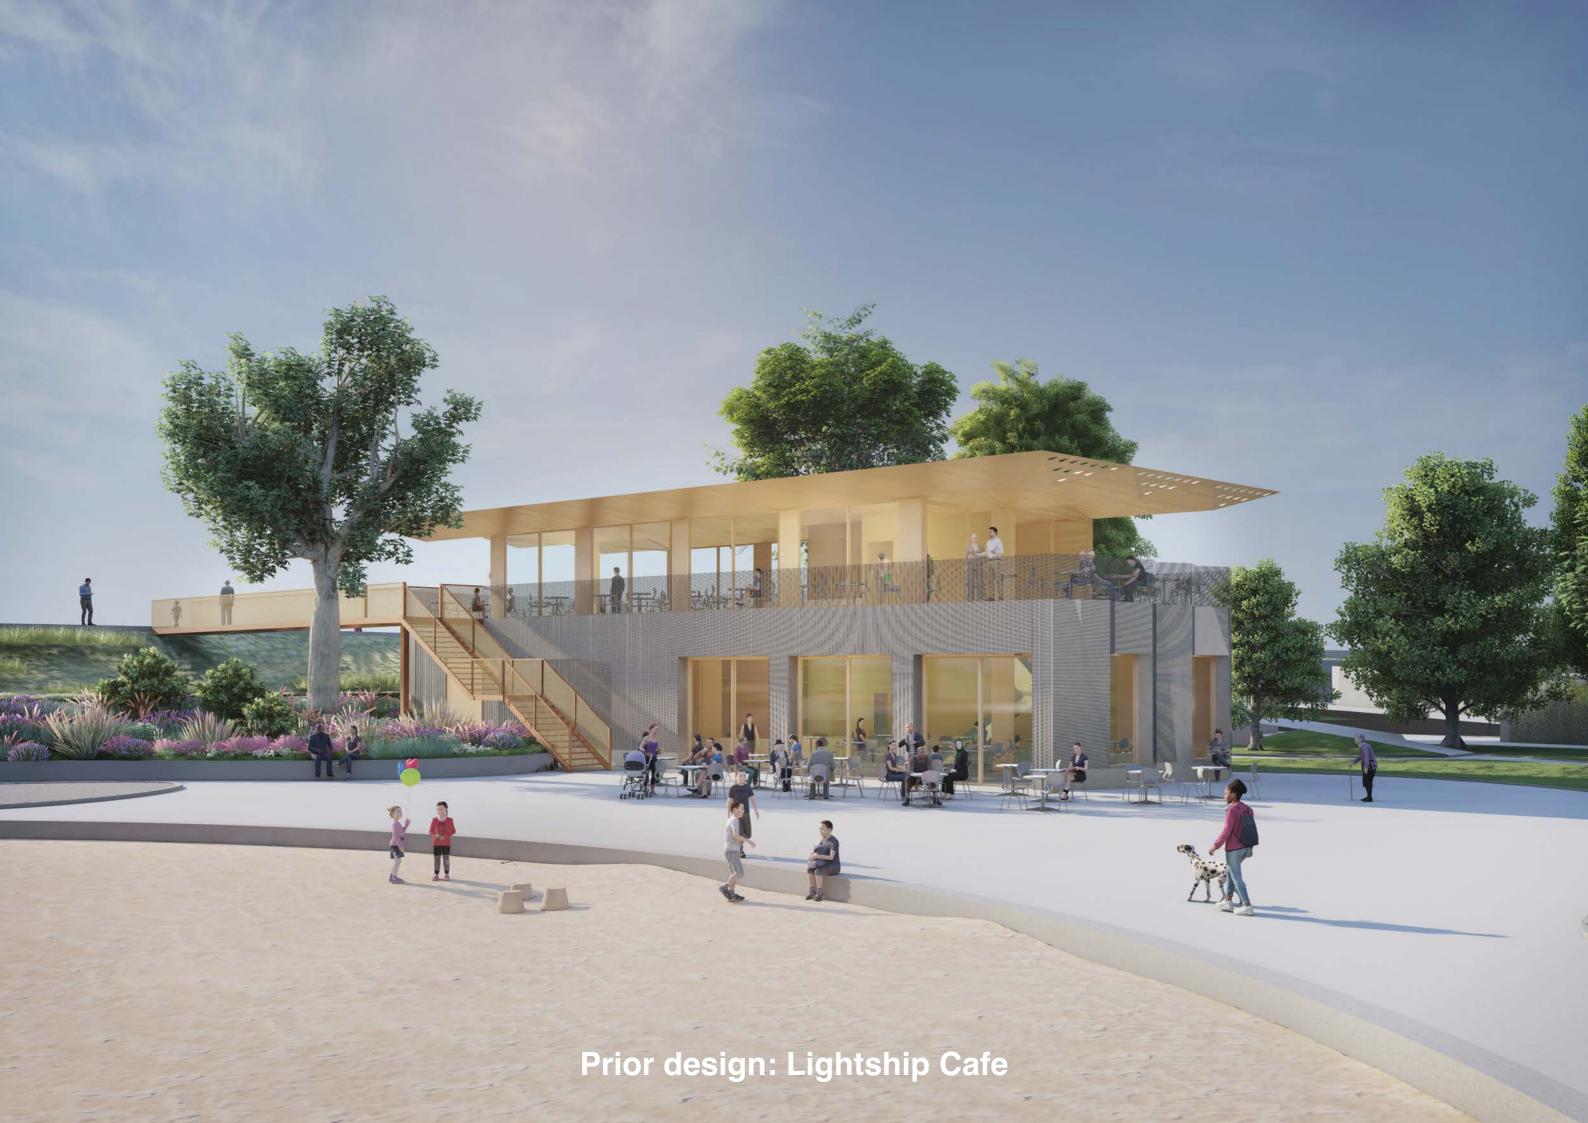

# **Existing Lightship Cafe**

# **1 Existing Lightship Cafe**

## Opportunity to Enhance the Existing Café

deck constructed above existing cafe polycarbonate walls wrap existing cafe & storage area to create a glowing facade