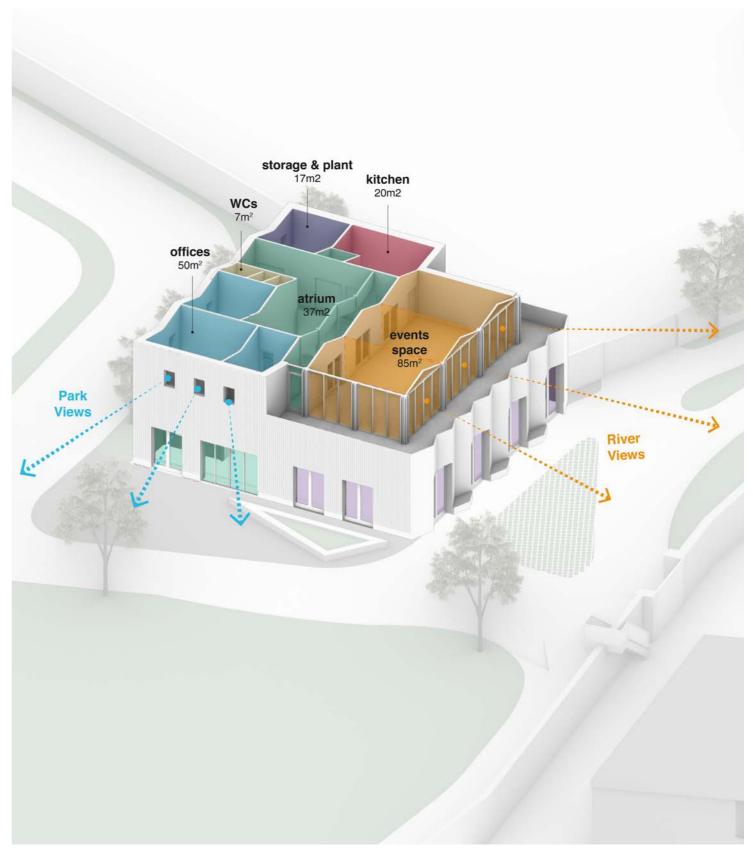

## **Riverfront Activities Centre**

## Stage 2

00 - Ground floor 01 - First floor