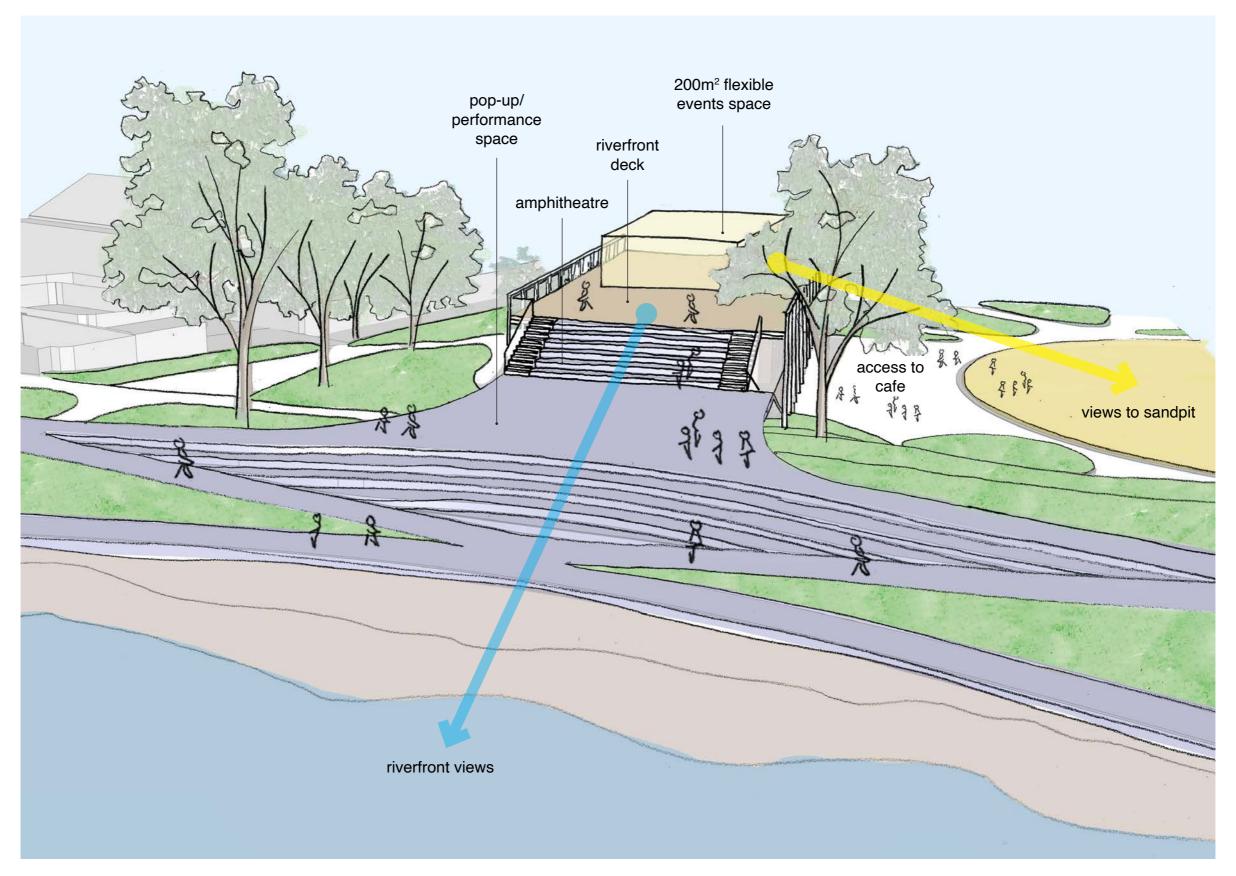

## Opportunity to Enhance the Existing Café

deck connected to riverfront with amphitheatre steps
200m2 flexible events space constructed on riverfront deck over looks river & park
option for pop up events space

## Opportunity to Enhance the Existing Café

riverfront & park reconnected with flexible events space and deck

**Riverfront Activities Centre** 