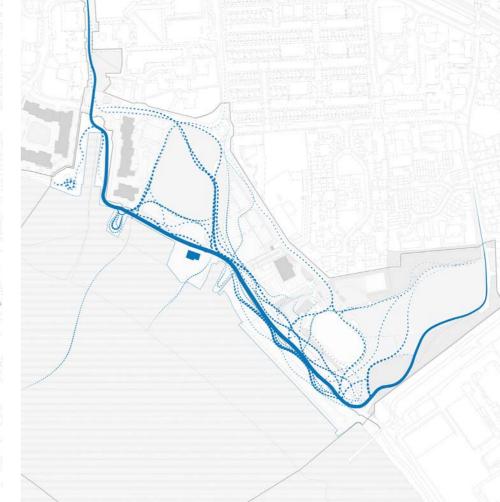

#### Place

- New paths, riverfront ramped access points and reprofiling of ground improve accessibility across the masterplan
- Cycle / pedestrian routes continue through Grays Riverside Beach Park
- Placemaking 'Kit of Parts' integrated throughout the landscape lighting, benches, wayfinding

### **Riverfront & Parks Design Development:**

- Park entrance improvement
- Audit of storage containers, play equipment and street furniture
- Establish a 'kit of parts':
  - Street furniture benches, tables, bins, bike stands, etc.
  - Lighting strategy
  - Wayfinding strategy
- · Outdoor flexible events spaces
- · Activation of riverfront