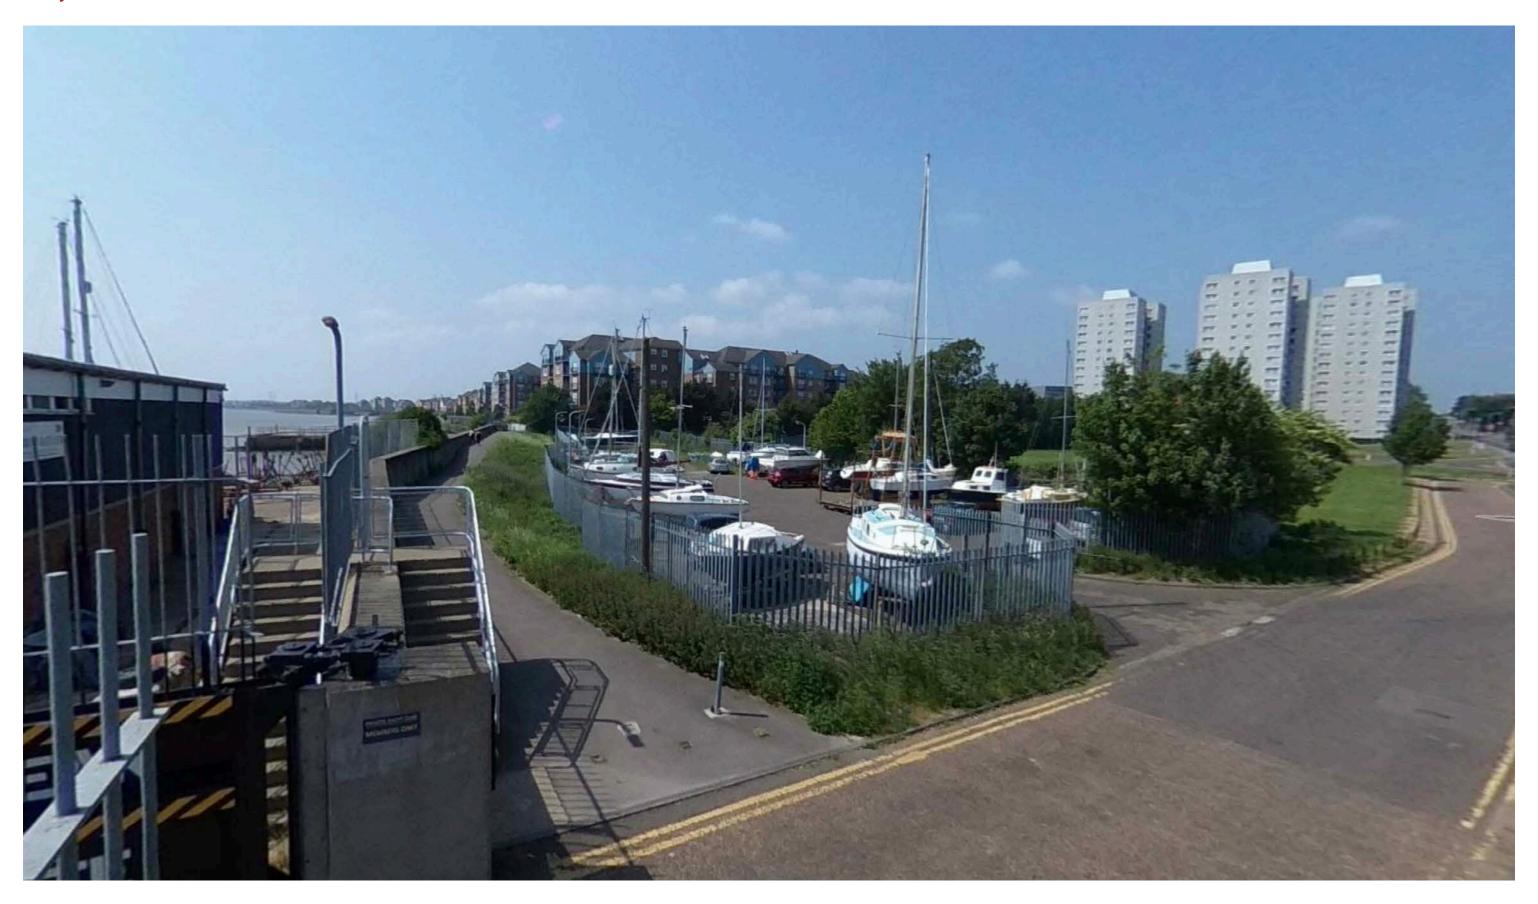

round improve accessibility across the masterplan
- Cycle / pedestrian routes continue through Grays Riverside Beach Park
- Placemaking 'Kit of Parts' integrated throughout the landscape lighting, benches, wayfinding

# **Stage 2+ Masterplan**

### **Brief confirmation**

### Client confirmation required on:

- 1. Boat yard relocation
- 2. Lightship cafe improvements
- 3. Activity centre brief

### **Riverfront & Parks Design Development:**

- Park entrance improvement
- Audit of storage containers, play equipment and street furniture
- Establish a 'kit of parts':
  - Street furniture benches, tables, bins, bike stands, etc.
  - Lighting strategy
  - Wayfinding strategy
- · Outdoor flexible events spaces
- · Activation of riverfront



**Relocated Boat Yard** 

# **Boat yard relocation**



Lightship Cafe
Project 4

# **Existing Lightship Cafe**







# **Existing Lightship Cafe**







# **1 Existing Lightship Cafe**

## Opportunity to Enhance the Existing Café



deck constructed above existing cafe polycarbonate walls wrap existing cafe & storage area to create a glowing facade

## 2 Flexible events space

## Opportunity to Enhance the Existing Café



deck connected to riverfront with amphitheatre steps
200m2 flexible events space constructed on riverfront deck over looks river & park
option for pop up events space

## **3 Riverfront landmark**

## Opportunity to Enhance the Existing Café



riverfront & park reconnected with flexible events space and deck

**Riverfront Activities Centre** 

## **Riverfront Activities Centre**

## Stage 2





00 - Ground floor 01 - F