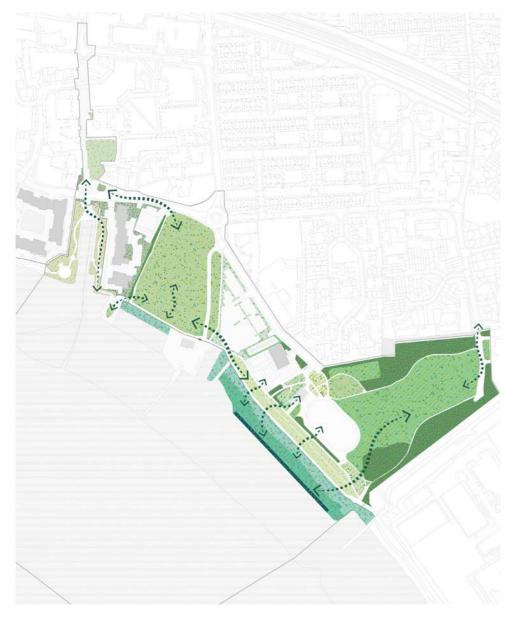

## **Approach to Grays Riverside**

### Nature, People, Place

### Nature

- Reconnect Kilverts Field & Grays Beach Riverside Park with the riverfront through removal of dense bushes, fences, walls and relocation of boat yard.
- Connect green corridors and increase biodiversity with addition of native plants and trees.
- · Reinstate vegetated shingle beach

### People

- Wayfinding signs, planting and lighting attract people from the High Street to the Riverfront
- River viewing points with seating
- Investing in two buildings to attract footfall, activity and interest to the area
- · New flexible events spaces / areas activate the Riverfront

#### Place

- New paths, riverfront ramped access points and reprofiling of ground improve accessibility across the masterplan
- Cycle / pedestrian routes continue through Grays Riverside Beach Park
- Placemaking 'Kit of Parts' integrated throughout the landscape lighting, benches, wayfinding