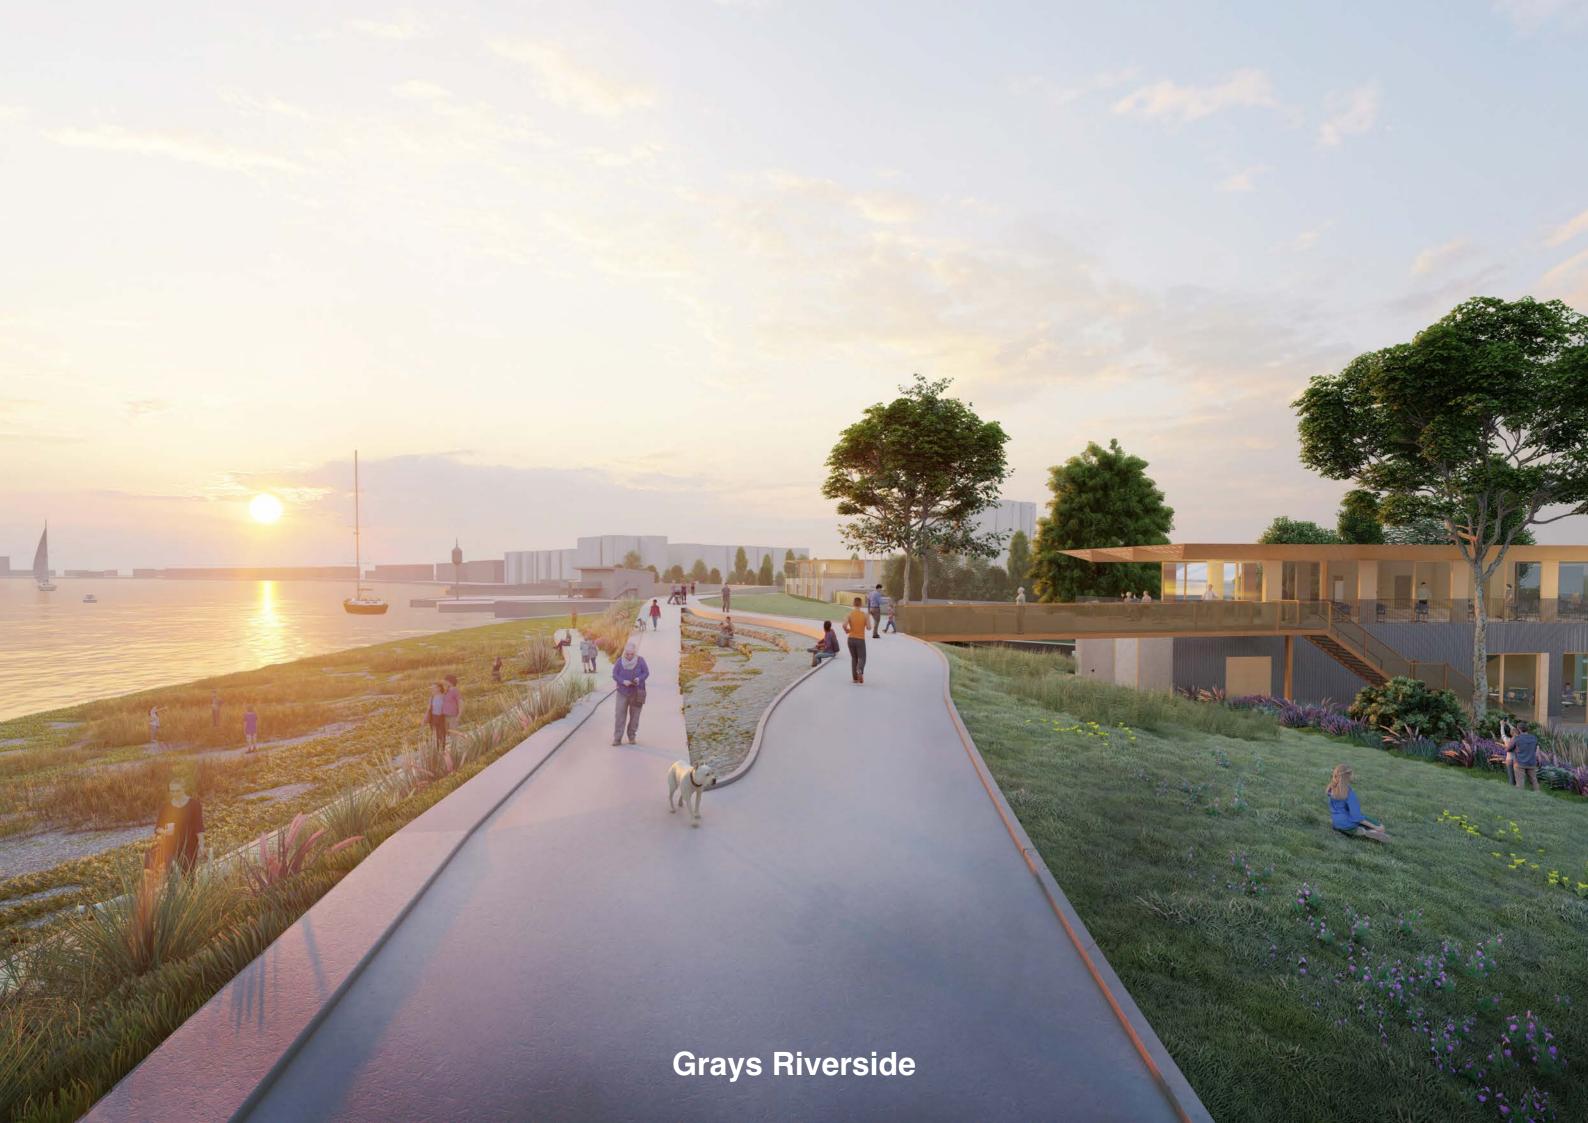

## **Approach to Grays Riverside**

### Nature, People, Place

### Nature

- Reconnect Kilverts Field & Grays Beach Riverside Park with the riverfront through removal of dense bushes, fences, walls and relocation of boat yard.
- Connect green corridors and increase biodiversity with addition of native plants and trees.
- · Reinstate vegetated shingle beach

### People

- Wayfinding signs, planting and lighting attract people from the High Street to the Riverfront
- River viewing points with seating
- Investing in two buildings to attract footfall, activity and interest to the area
- · New flexible events spaces / areas activate the Riverfront

#### Place

- New paths, riverfront ramped access points and reprofiling of ground improve accessibility across the masterplan
- Cycle / pedestrian routes continue through Grays Riverside Beach Park
- Placemaking 'Kit of Parts' integrated throughout the landscape lighting, benches, wayfinding