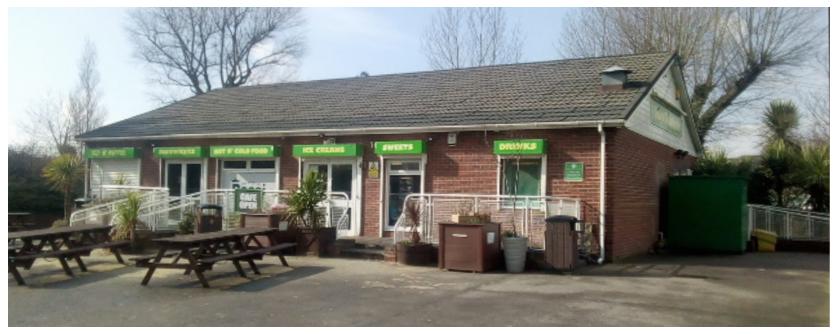

edestrian routes continue through Grays Riverside Beach Park
- Placemaking 'Kit of Parts' integrated throughout the landscape lighting, benches, wayfinding

# **Stage 2+ Masterplan**

### **Brief confirmation**

### Client confirmation required on:

- 1. Boat yard relocation
- 2. Lightship cafe improvements
- 3. Activity centre brief

### **Riverfront & Parks Design Development:**

- Park entrance improvement
- Audit of storage containers, play equipment and street furniture
- Establish a 'kit of parts':
  - Street furniture benches, tables, bins, bike stands, etc.
  - Lighting strategy
  - Wayfinding strategy
- · Outdoor flexible events spaces
- · Activation of riverfront



**Relocated Boat Yard** 

# **Boat yard relocation**



Lightship Cafe
Project 4

# **Existing Lightship Cafe**







# **Existing Lightship Cafe**







# **1 Existing Lightship Cafe**

## Opportunity to Enhance the Existing Café



deck constructed above existing cafe polycarbonate walls wrap existing cafe & storage area to create a glowing facade

## 2 Flexible events space

## Opportunity to Enhance the Existing Café



deck connected to riverfront with amphitheatre steps
200m2 flexible events space constructed on riverfront deck over looks river & park
option for pop up events space

## **3 Riverfront landmark**

## Opportunity to Enhance the Existing Café



riverfront & park reconnected with flexible events space and deck

**Riverfront Activities Centre** 

## **Riverfront Activities Centre**

## Stage 2





00 - Ground floor 01 - First floor