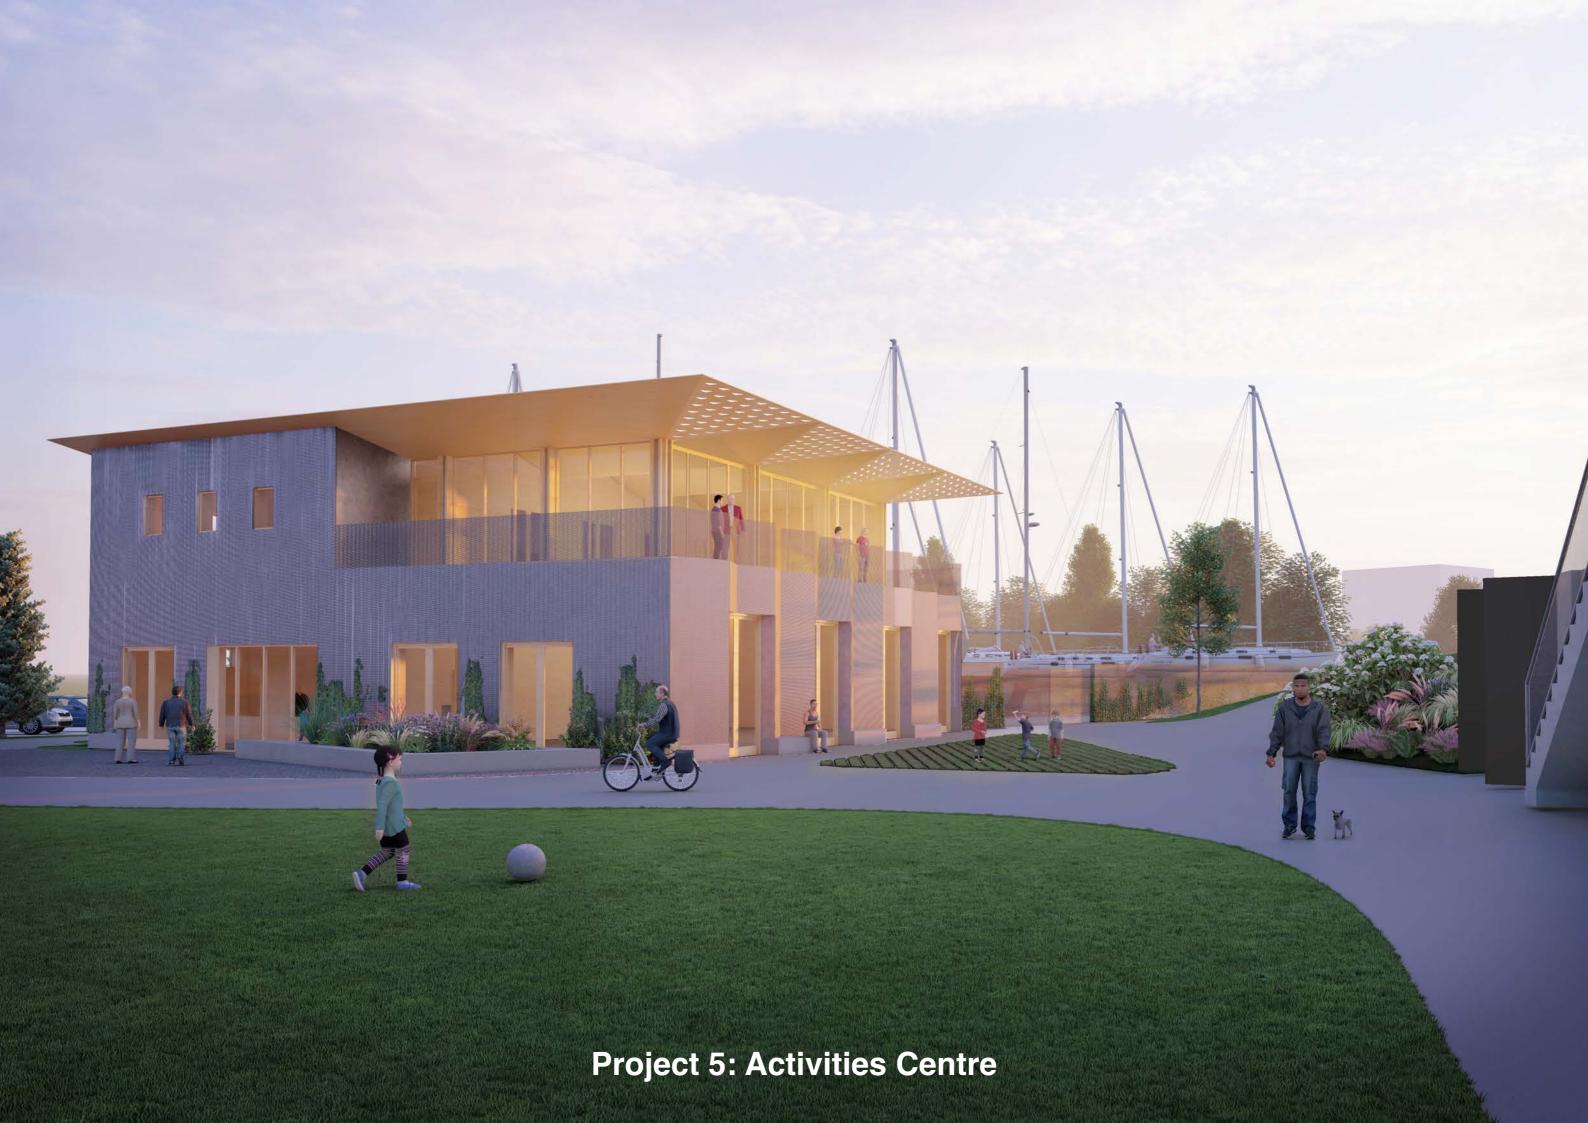

**Project 5: Riverfront Activities Centre** 

| Capital Expenditure                                         | TOTAL     |
|-------------------------------------------------------------|-----------|
| Build Costs                                                 | 3,372,000 |
| Fees (including studies, surveys, statutory and legal fees) | 642,000   |
| Contingency                                                 | 600,000   |
| Thurrock Council Other Costs                                | 686,000   |
| Total Expenditure                                           | 5,300,000 |

## **Riverfront Activities Centre**

## Stage 2

00 - Ground floor 01 - First floor