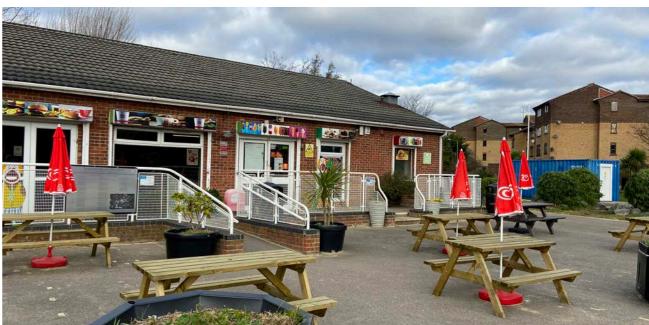

## Opportunity to Enhance the Existing Café

deck constructed above existing cafe polycarbonate walls wrap existing cafe & storage area to create a glowing facade

## 2 Flexible events space

## Opportunity to Enhance the Existing Café

deck connected to riverfront with amphitheatre steps
200m2 flexible events space constructed on riverfront deck over looks river & park
option for pop up events space

## **3 Riverfront landmark**

## Opportunity to Enhance the Existing Café

riverfront & park reconnected with flexible events space and deck

**Riverfront Activities Centre** 