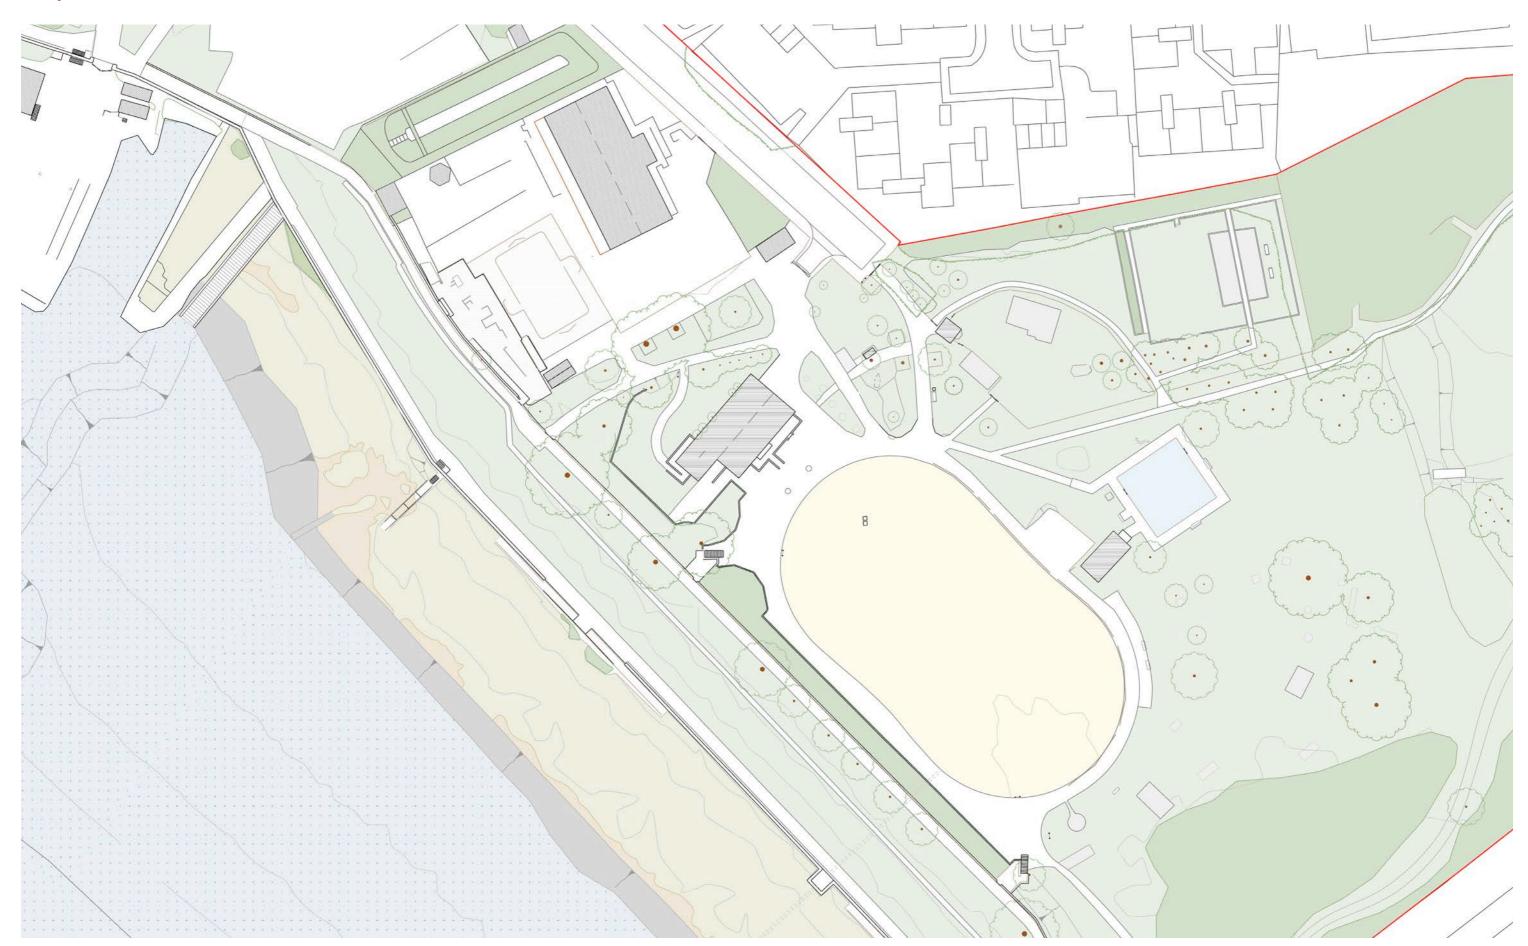

rays Riverside Beach Park
- Placemaking 'Kit of Parts' integrated throughout the landscape lighting, benches, wayfinding

# **Stage 2+ Masterplan**

### **Brief confirmation**

### Client confirmation required on:

- 1. Boat yard relocation
- 2. Lightship cafe improvements
- 3. Activity centre brief

### **Riverfront & Parks Design Development:**

- Park entrance improvement
- Audit of storage containers, play equipment and street furniture
- Establish a 'kit of parts':
  - Street furniture benches, tables, bins, bike stands, etc.
  - Lighting strategy
  - Wayfinding strategy
- · Outdoor flexible events spaces
- · Activation of riverfront



**Relocated Boat Yard** 

# **Boat yard relocation**



Lightship Cafe
Project 4

# **Existing Lightship Cafe**







# **Existing Lightship Cafe**







# **1 Existing Lightship Cafe**

## Opportunity to Enhance the Existing Café



deck constructed above existing cafe polycarbonate walls wrap existing cafe & storage area to create a glowing facade

## 2 Flexible events space

## Opportunity to Enhance the Existing Café



deck connected to riverfront with amphitheatre steps
200m2 flexible events space constructed on riverfront deck over looks river & park
option for pop up events space

## **3 Riverfront landmark**

## Opportunity to Enhance the Existing Café



riverfront & park reconnected with flexible events space and deck

**Riverfront Activities Centre** 

## **Riverfront Activities Centre**

## Stage 2





00 - Ground floor 01 - First floor