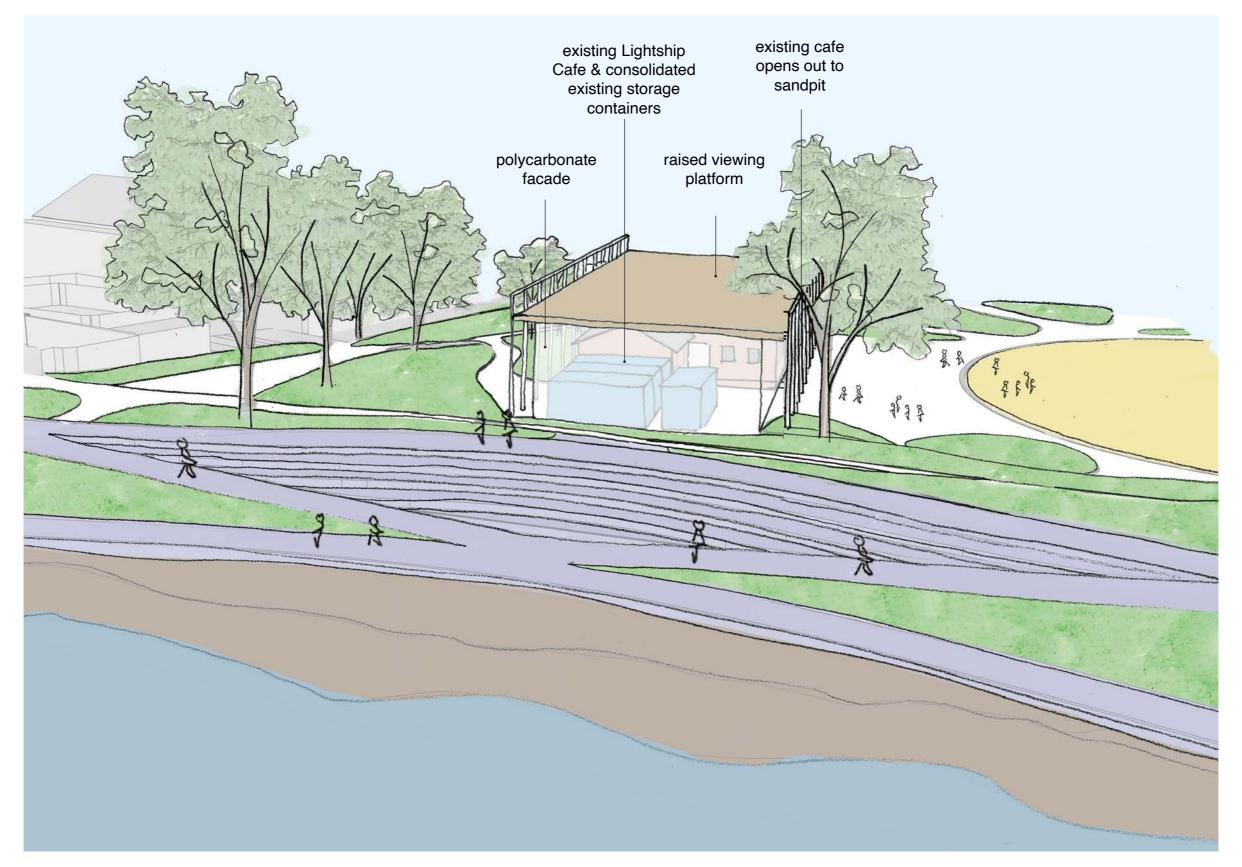

## Opportunity to Enhance the Existing Café

deck constructed above existing cafe polycarbonate walls wrap existing cafe & storage area to create a glowing facade

## 2 Flexible events space

## Opportunity to Enhance the Existing Café

deck connected to riverfront with amphitheatre steps
200m2 flexible events space constructed on riverfront deck over looks river & park
option for pop up events space