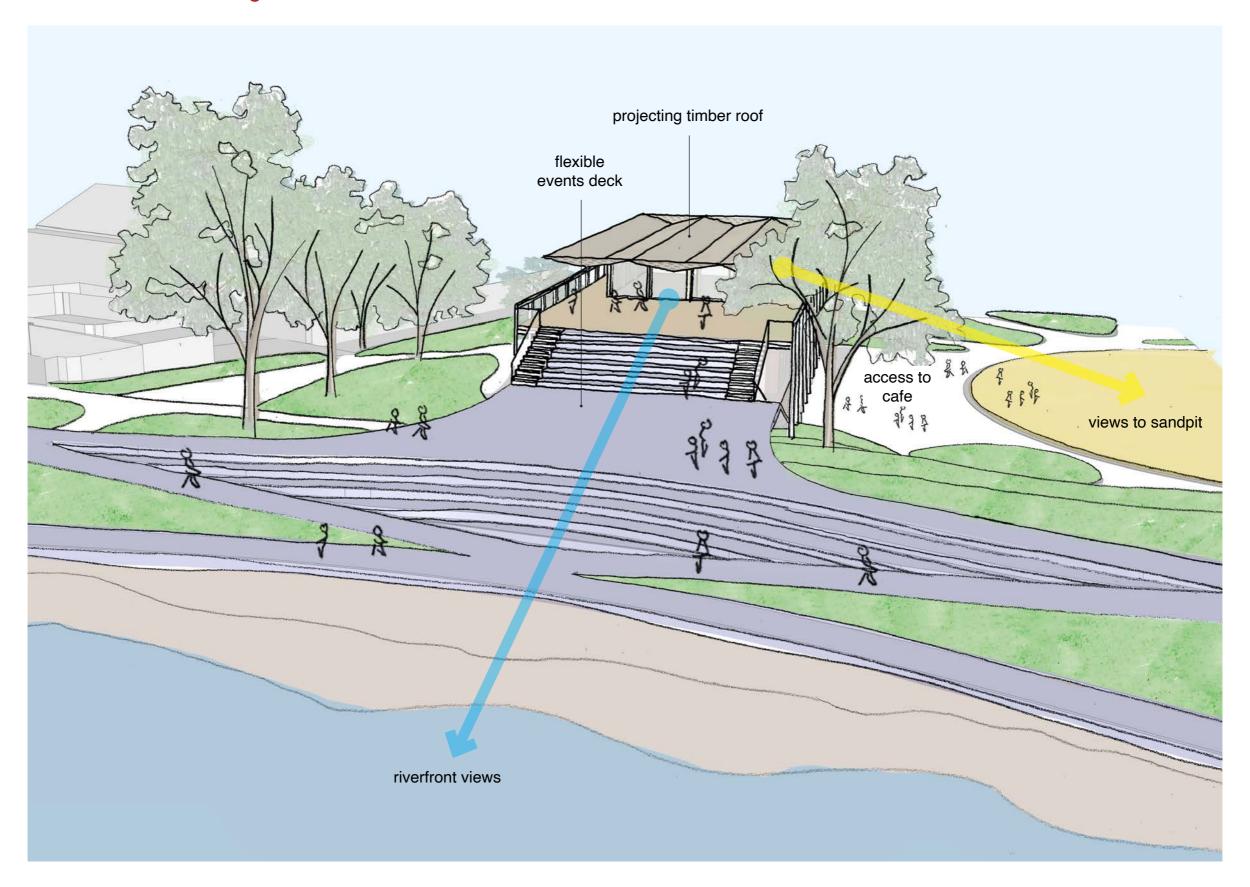

## Opportunity to Enhance the Existing Café

deck constructed above existing cafe polycarbonate walls wrap existing cafe & storage area to create a glowing facade

## Opportunity to Enhance the Existing Café

deck connected to riverfront with amphitheatre steps
200m2 flexible events space constructed on riverfront deck over looks river & park
option for pop up events space

## Opportunity to Enhance the Existing Café

riverfront & park reconnected with flexible events space and deck

**Riverfront Activities Centre** 