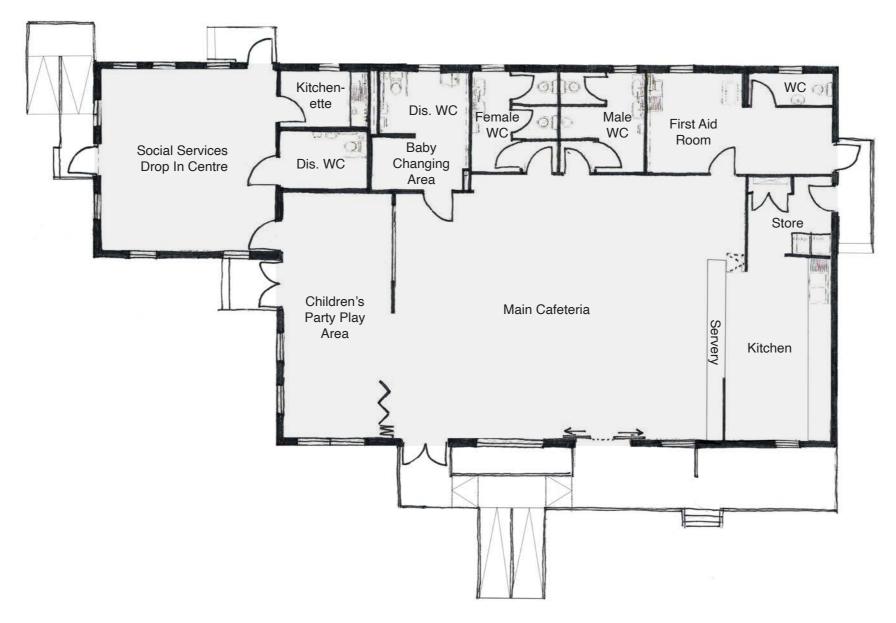

## **Riverfront Activities Centre**

## Stage 2

00 - Ground floor 01 - First floor