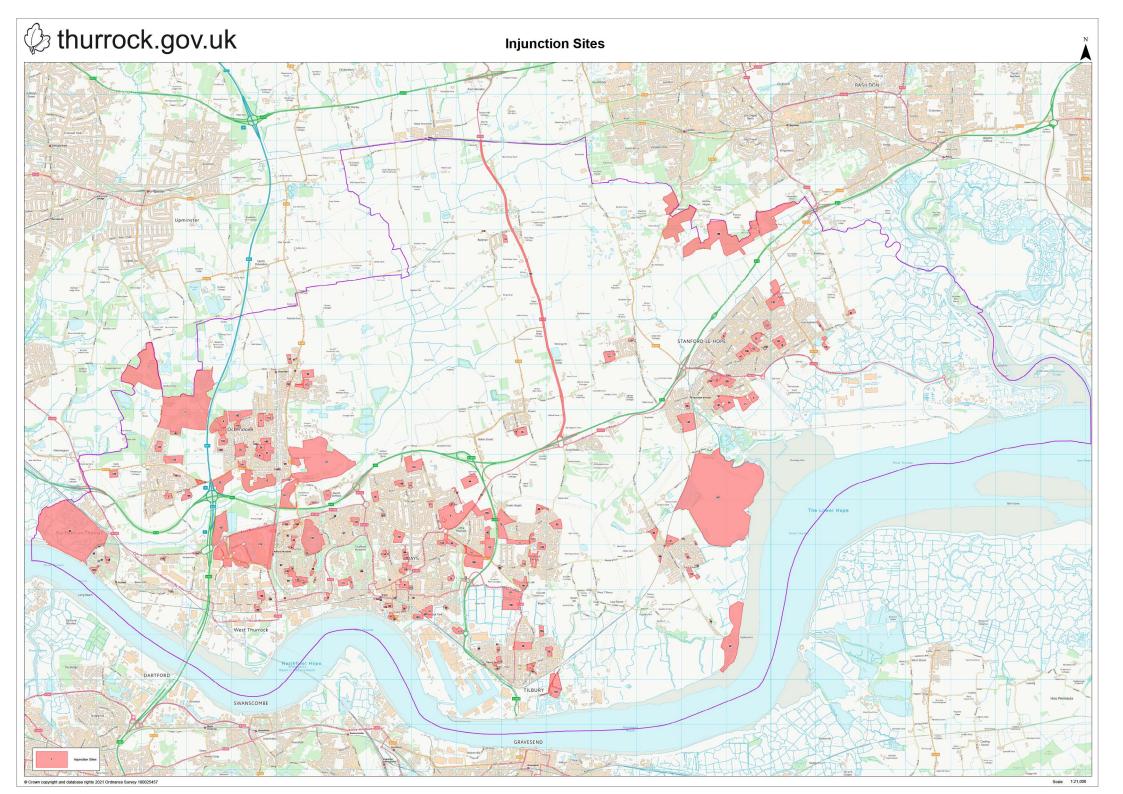

N OF THIS ORDER

- 11. In this Order, where there is more than one Defendant, unless otherwise stated, references to "the Defendants" means each or all of them.
- 12. A requirement to serve on "the Defendants" means on each of them, unless an Order of the Court specifies otherwise. The Order is, however, effective against any Defendant on whom it is served.
- 13. An Order requiring the Defendants to do or not to do anything applies to all Defendants.
- 14. "controlled waste" has the same meaning as within s.75(4) of the Environmental Protection Act 1990

#### COMMUNICATIONS WITH THE COURT

15. All communication to the Court about this order should be sent to Room E03 Royal Courts of Justice, Strand, London, WC2A 2LL (020 3936 8957).

27<sup>th</sup> July 2022

Schedule 2 – Injunction map



Schedule 3 – List of sites

#### ID Site\_Name

- 1 Aluric Close, Chadwell St Mary
- 2 Anchor Field, Tilbury
- 3 Argent Street Car Park, Grays
- 4 Ash and Oak Plantation, Aveley
- 5 Aveley Recreation Ground, Aveley
- 6 Balstonia Recreation Ground, Andrew Close, Stanford Le Hope
- 7 Belhus Nature Reserve
- 8 Billet Lane Recreation Ground, Stanford Le Hope
- 9 Blackshots Recreation Ground, Grays
- 10 Blackthorn Recreation Ground, Stifford Clays, Grays
- 11 Bonnygate Woods, South Ockendon
- 12 Brannetts Wood and Millard Gardens, South Ockendon
- 13 Brentwood Road / Claudian Way / Delargy Close / Defore Parade, Chadwell St Mary
- 14 Bulphan Recreation Ground, Bulphan
- 15 Bure, East Tilbury
- 16 Canterbury Parade, South Ockendon
- 17 Chadwell Recreation Ground, Chadwell St Mary
- 18 Chafford