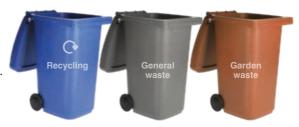

You can always check when your bins are scheduled to be collected on our website at

Blue Recycling Bin
Brown Garden Bin

Grey/Green Refuse Bin