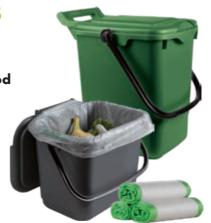

## Food waste collections are coming!

Later this year we will introduce weekly food waste collections for every house in the borough.

You do not need to do anything now. Before these collections start you will be sent a new indoor food caddy to keep in the kitchen, an outside food recycling bin with a locking lid and all the information you need to start recycling food.