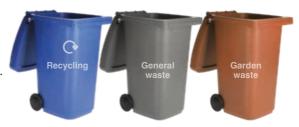

You can always check when your bins are scheduled to be collected on our website at

Blue Recycling Bin Brown Garden Bin Grey/Green Refuse Bin