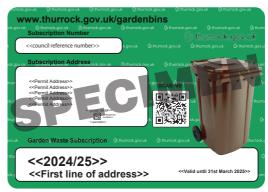

# Garden waste collections: what will happen

If you want to have Garden Waste collected after **8 April** you need to pay a charge of £80 a year to subscribe to the service. Subscriptions can be done online at **thurrock.gov.uk/gardenbins** 

Once you have subscribed you will be sent a sticker with your address on, which must be attached to your brown bin.

Garden Waste collections will take place fortnightly. Please leave your brown bin out on the usual day, with the sticker showing.