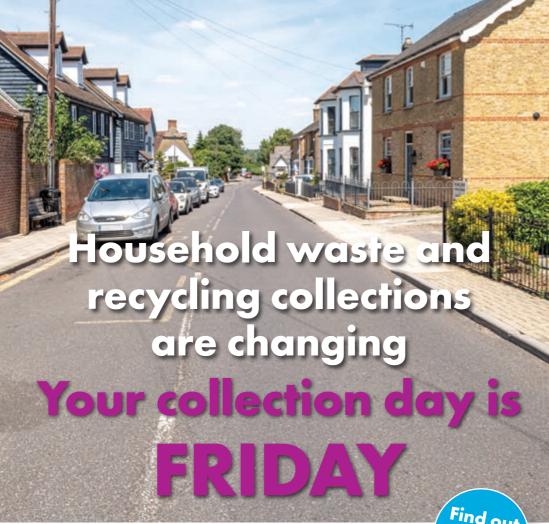

From 8 April 2024:

Collections will take place on alternate weeks

 We are introducing a paid for garden waste subscription service

Find out more about when and how your waste collections will take place inside or by visiting:

thurrock.gov.uk/binchanges

Find out more inside From Monday 8 April we will collect bins on alternate weeks, with your blue recycling bin and brown garden waste bin collected one week and your green or grey general waste bin collected the following week.