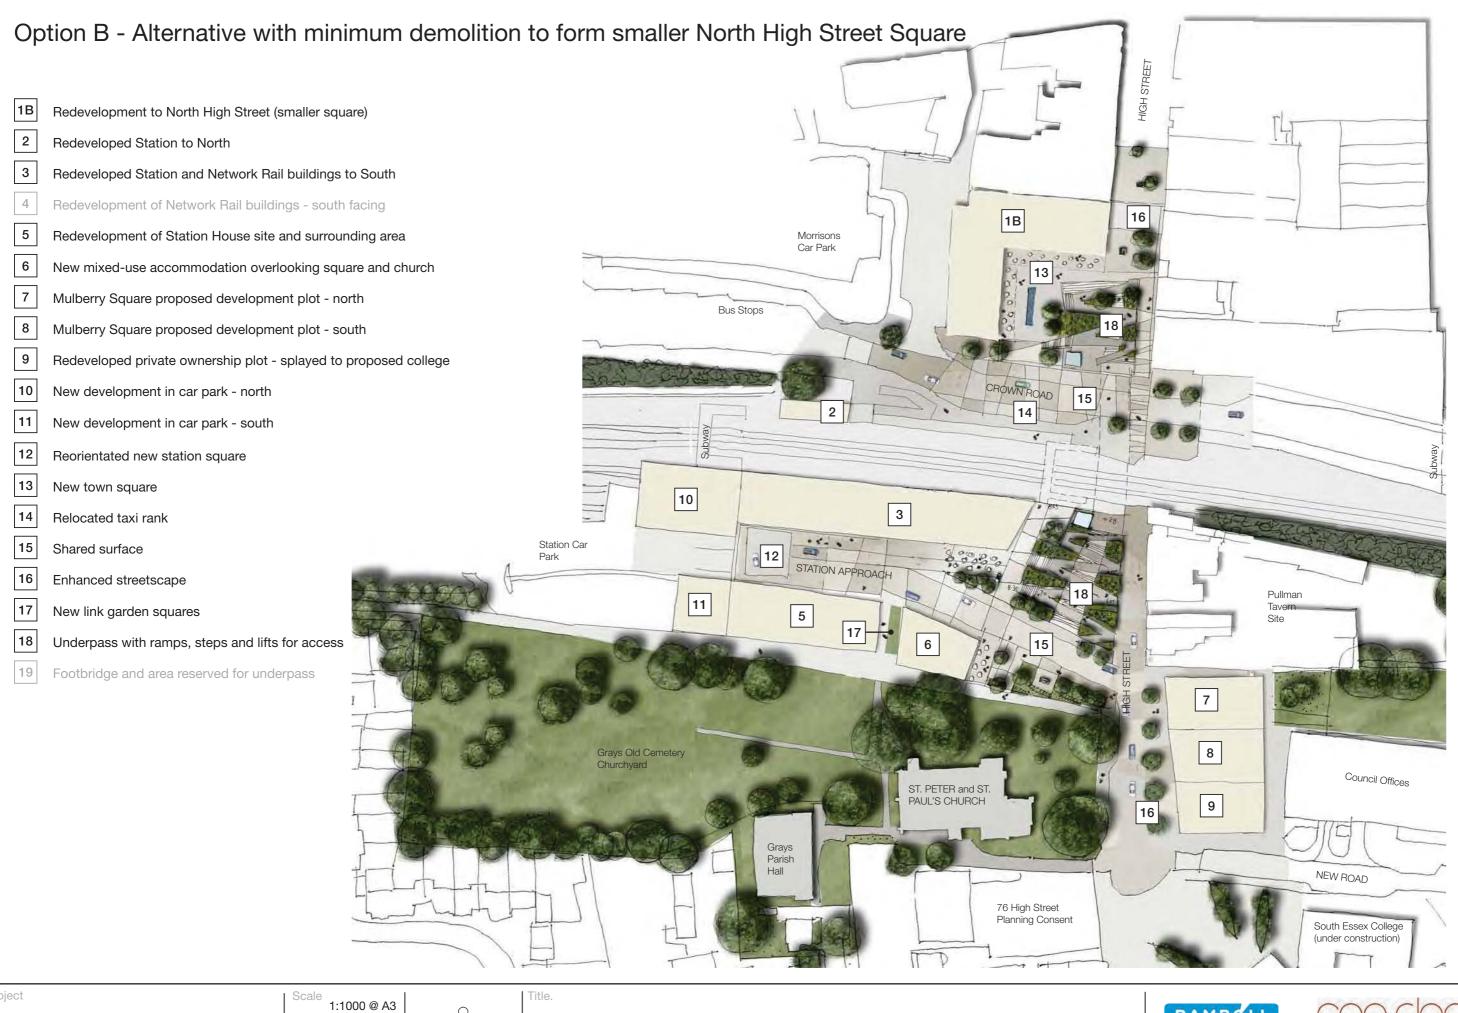

Sketch No

**GRAYS TOWN CENTRE** 

30.05.2013

JdB/JC

Option B - Alternative with minimum demolition to form smaller North High Street Square

Project

GRAYS TOWN CENTRE

Sketch No