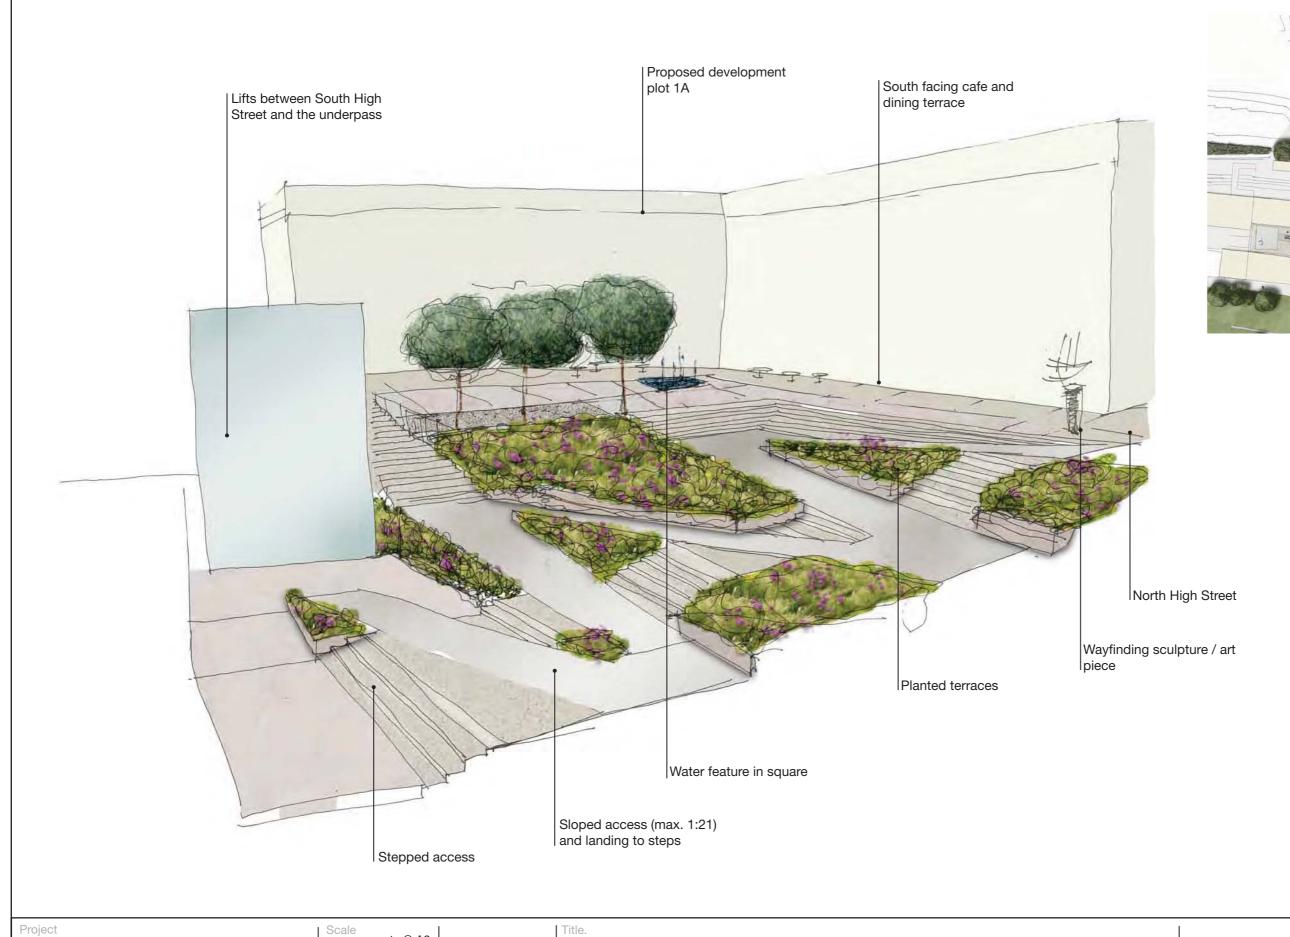

## View North from top of South Underpass

Project Scale GRAYS TOWN CENTRE Sketch No

178-MOD3-SK-015\_01

nts @ A3

30.05.2013

JdB/JC

Title.

Sketch View 1

## View of Town Square and North Underpass

GRAYS TOWN CENTRE

Scale

nts @ A3

30.05.2013

JdB/JC