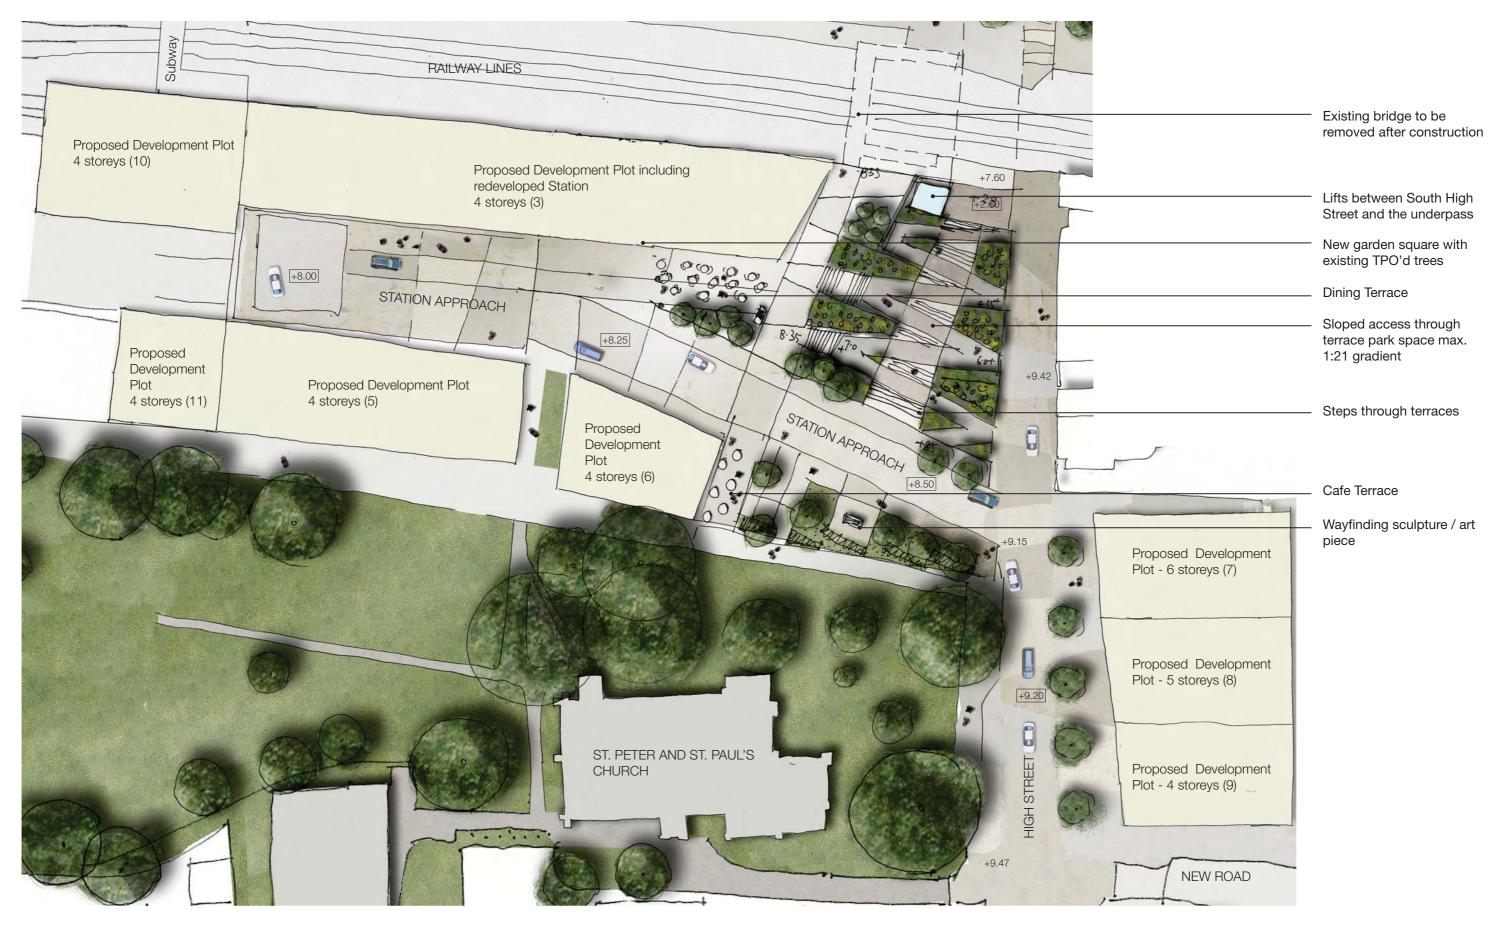

#### South High Street Development Area

 GRAYS TOWN CENTRE
 Scale 1:500 @ A3

 Date 30.05.2013

178-MOD3-SK-011\_01

JdB/JC

Title.

Detail Area Plan - South High Street