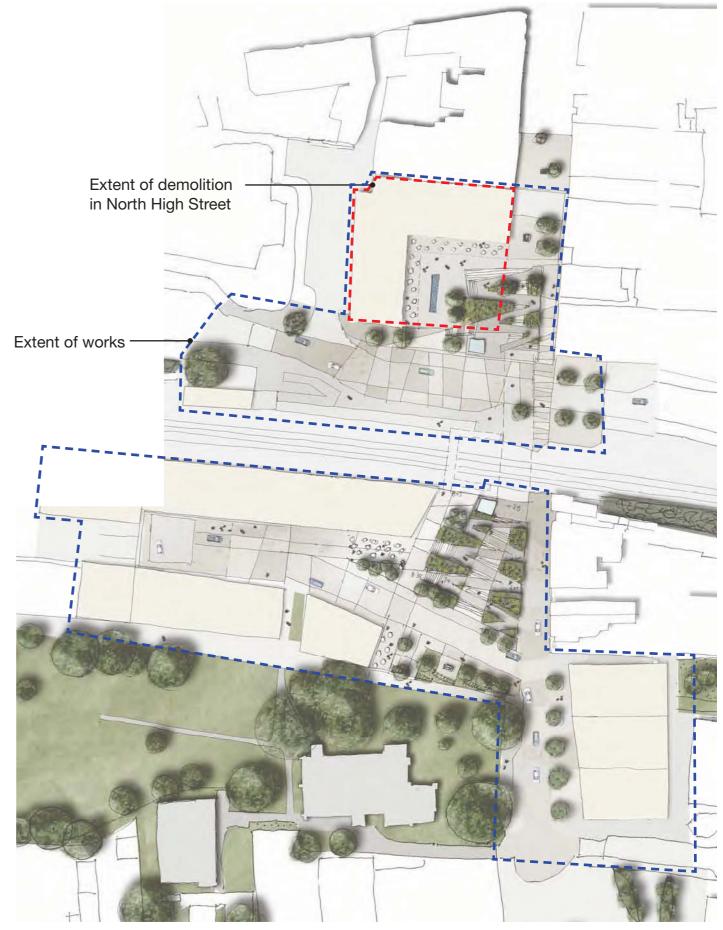

Sketch No

**GRAYS TOWN CENTRE** 

30.05.2013

JdB/JC

Option B - Alternative with minimum demolition to form smaller North High Street Square

Project

GRAYS TOWN CENTRE

Sketch No