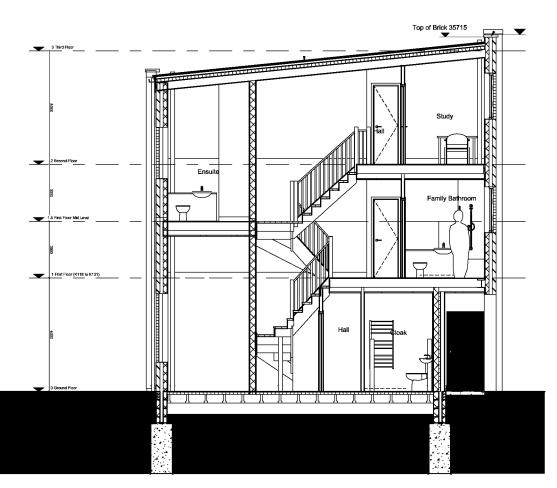

35912 Top of Brick 35800 Ventilated Roy StoTherm Classic StoTherm Classic Render White Finish Zinc Flashing FFL 30850 T First Flo Sitting Room Cedar Timber Soffit to match board and batten cladding

Aluminium Standing Sear

Section As Proposed 1 Section As I 206 1:100@A3

Notes: Do not scale from this drawing All dimensions to be checked on site This section is a different project from the other drawing examples.

White Finish

## **EXAMPLE**

| Rev    | Date                | Description |
|--------|---------------------|-------------|
| Title  | Proposed<br>Section |             |
| Job    | Project<br>EXAMPLE  |             |
| Scale  | 1:100 @             | ) A3        |
| Date   | Feb 2016            |             |
| Drn    |                     |             |
| Chk    |                     |             |
| Dwg No | 206                 |             |
| Rev    | Α                   |             |