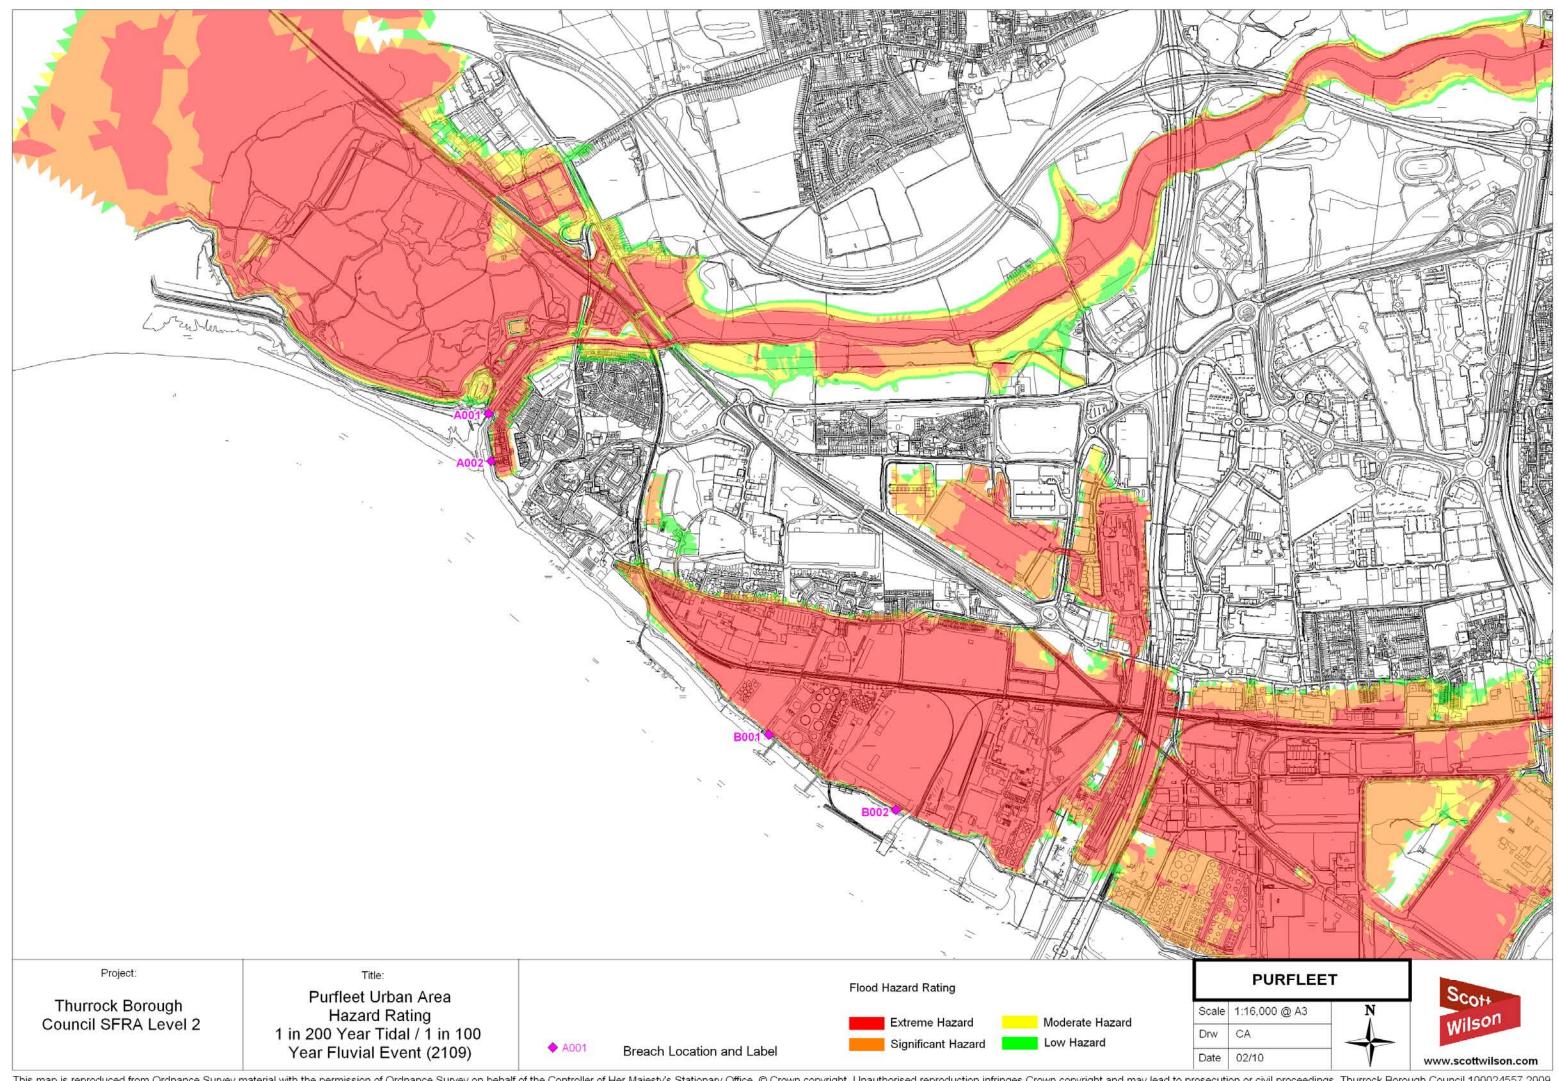

## **PURFLEET URBAN AREA**

This map is reproduced from Ordnance Survey material with the permission of Ordnance Survey on behalf of the Controller of Her Majesty's Stationary Office. © Crown copyright. Unauthorised reproduction infringes Crown copyright and may lead to prosecution or civil proceedings. Thurrock Borough Council 100024557 2009.