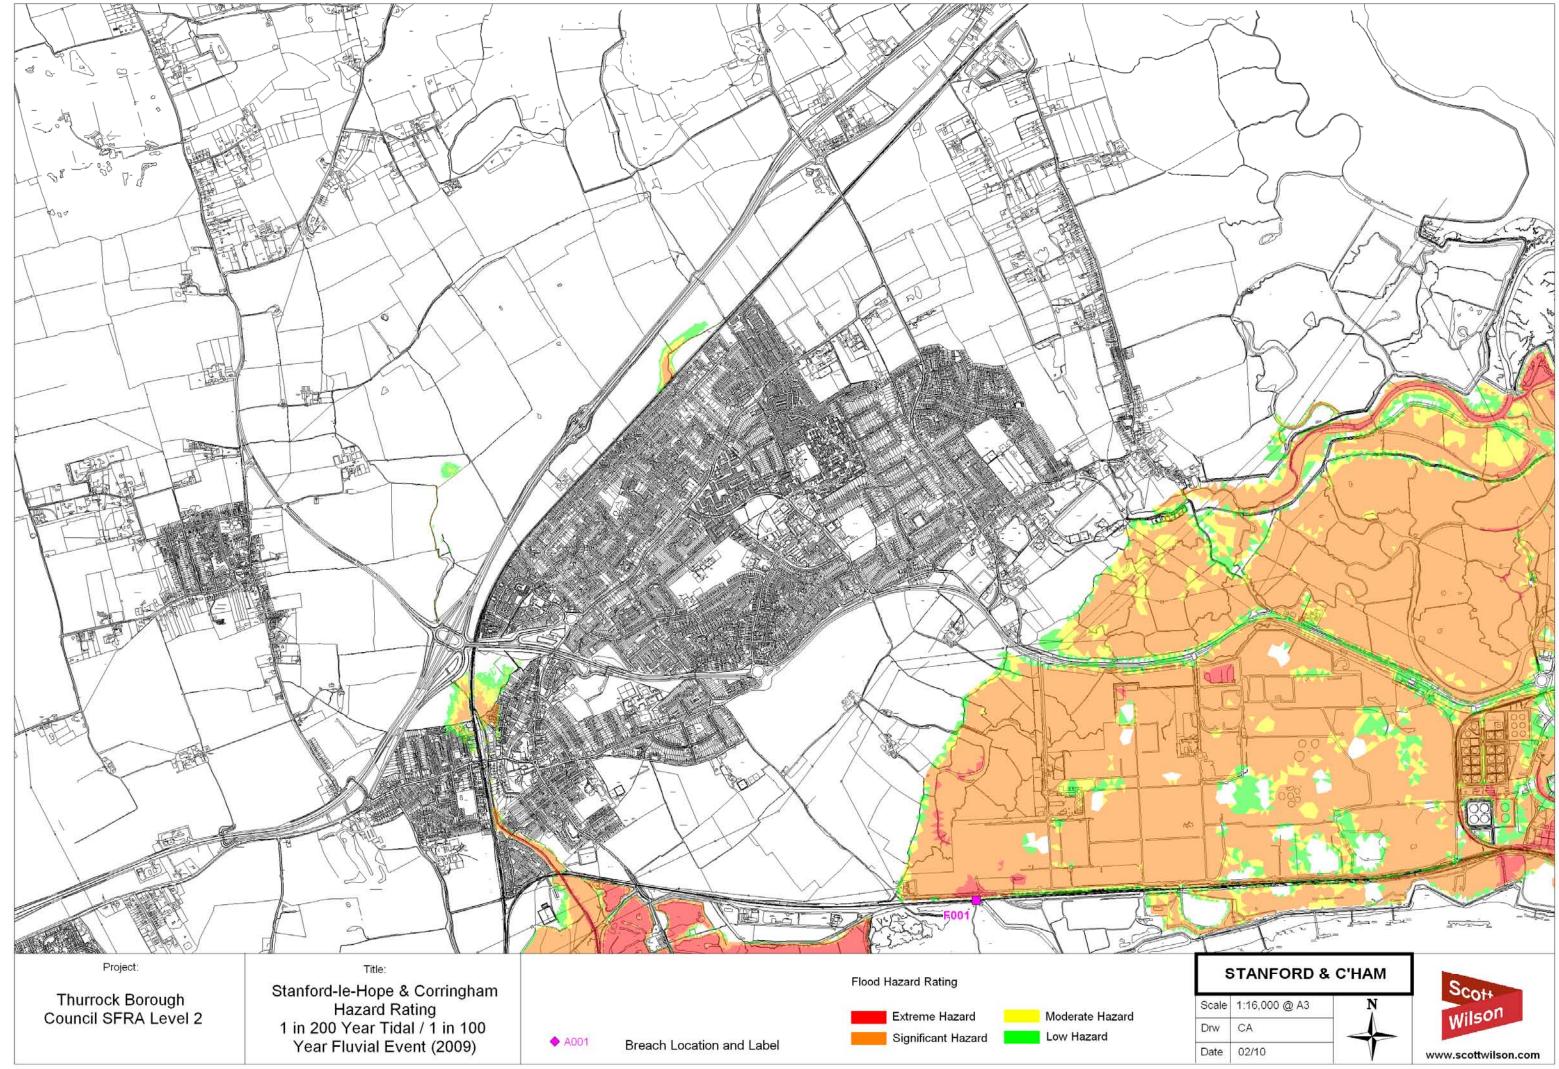

## **STANFORD-LE-HOPE & CORRINGHAM URBAN AREA**

This map is reproduced from Ordnance Survey material with the permission of Ordnance Survey on behalf of the Controller of Her Majesty's Stationary Office. © Crown copyright. Unauthorised reproduction infringes Crown copyright and may lead to prosecution or civil proceedings. Thurrock Borough Council 100024557 2009.

This map is reproduced from Ordnance Survey material with the permission of Ordnance Survey on behalf of the Controller of Her Majesty's Stationary Office. © Crown copyright. Unauthorised reproduction infringes Crown copyright and may lead to prosecution or civil proceedings. Thurrock Borough Council 100024557 2009.