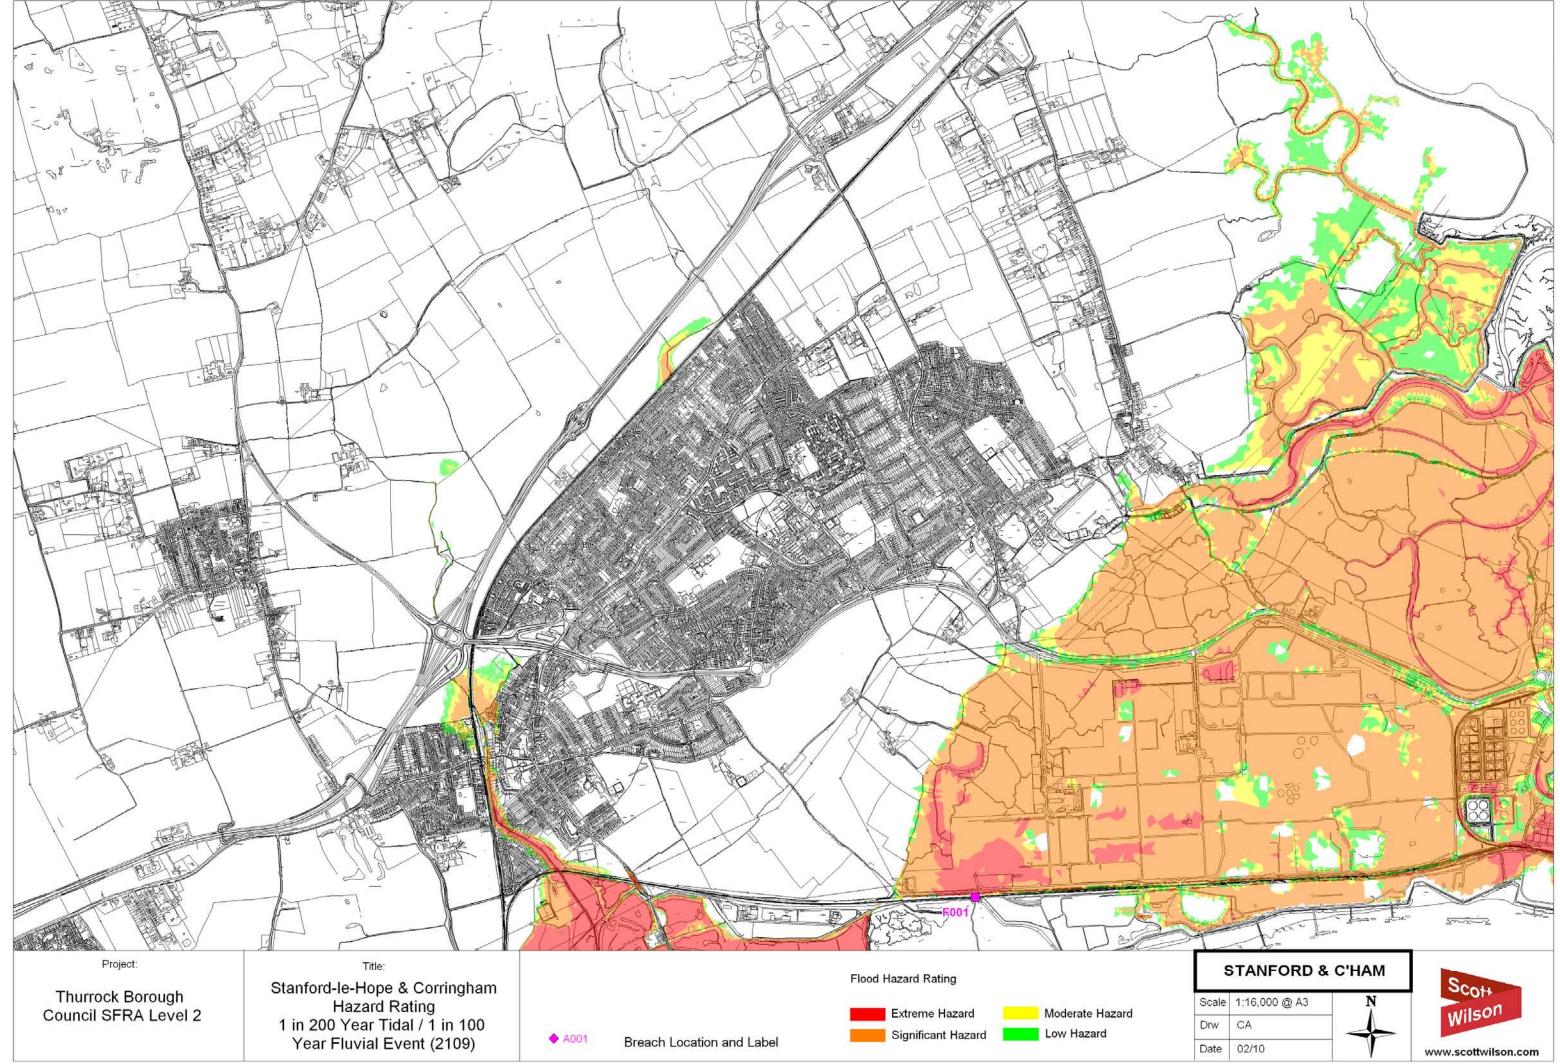

## **STANFORD-LE-HOPE & CORRINGHAM URBAN AREA**

This map is reproduced from Ordnance Survey material with the permission of Ordnance Survey on behalf of the Controller of Her Majesty's Stationary Office. © Crown copyright. Unauthorised reproduction infringes Crown copyright and may lead to prosecution or civil proceedings. Thurrock Borough Council 100024557 2009.

This map is reproduced from Ordnance Survey material with the permission of Ordnance Survey on behalf of the Controller of Her Majesty's Stationary Office. © Crown copyright. Unauthorised reproduction infringes Crown copyright and may lead to prosecution or civil proceedings. Thurrock Borough Council 100024557 2009.