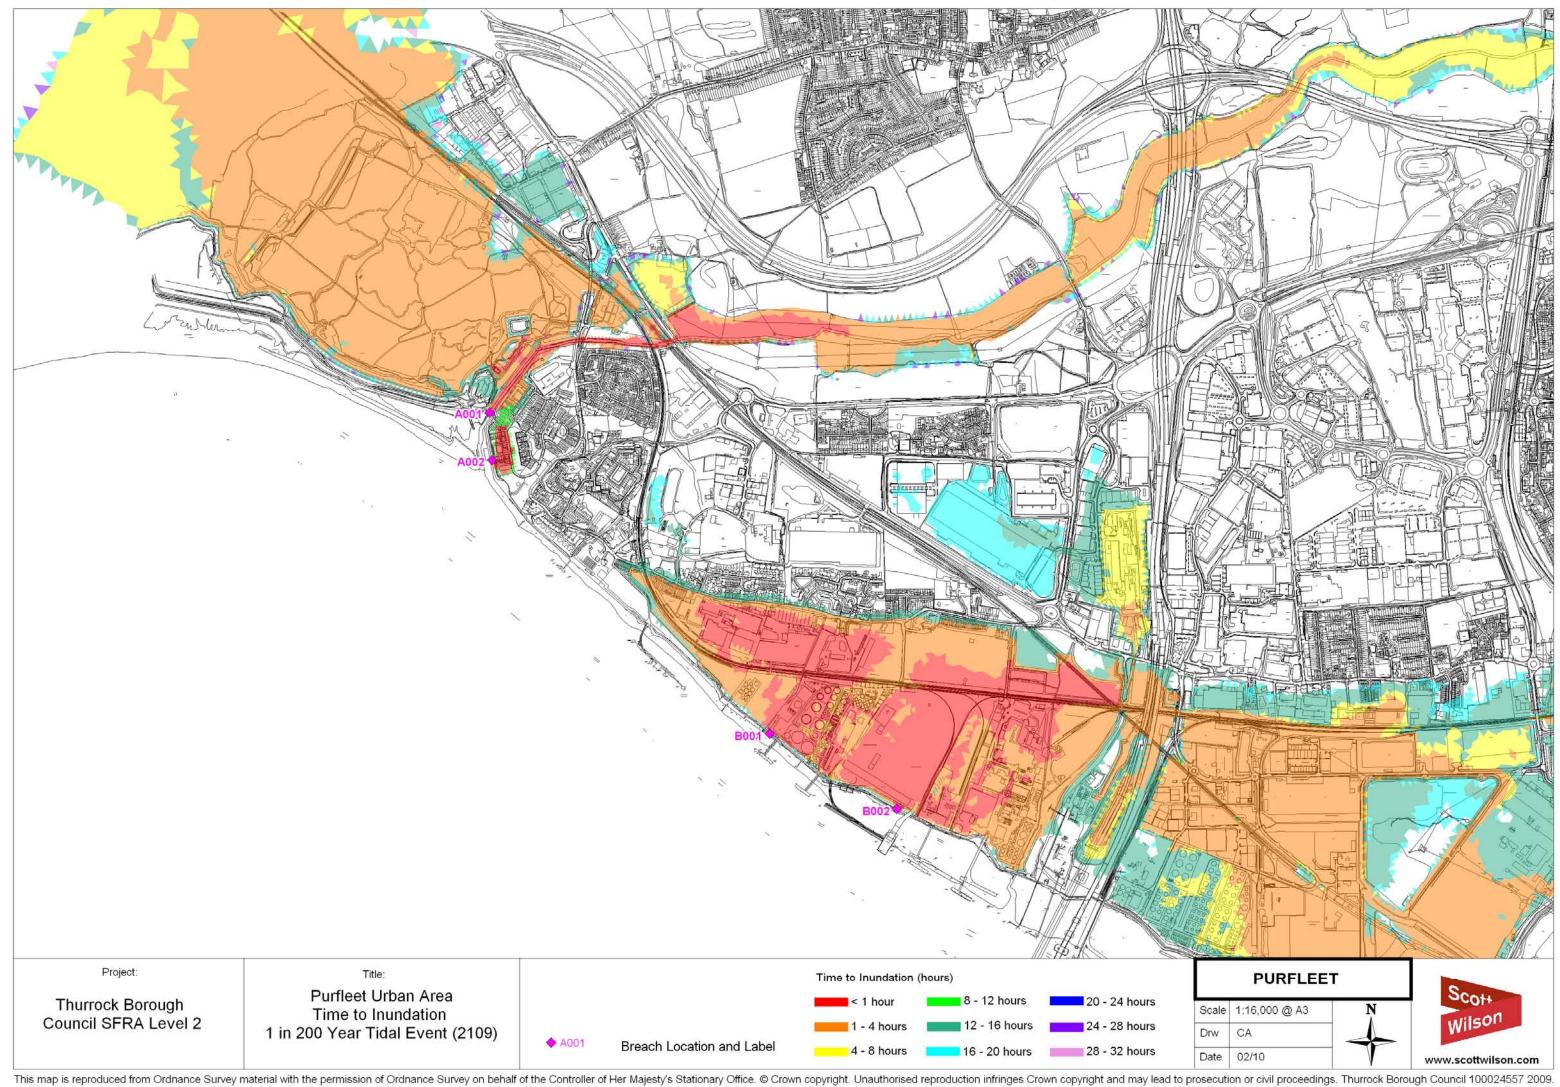

## **PURFLEET URBAN AREA**

This map is reproduced from Ordnance Survey material with the permission of Ordnance Survey on behalf of the Controller of Her Majesty's Stationary Office. © Crown copyright. Unauthorised reproduction infringes Crown copyright and may lead to prosecution or civil proceedings. Thurrock Borough Council 100024557 2009.