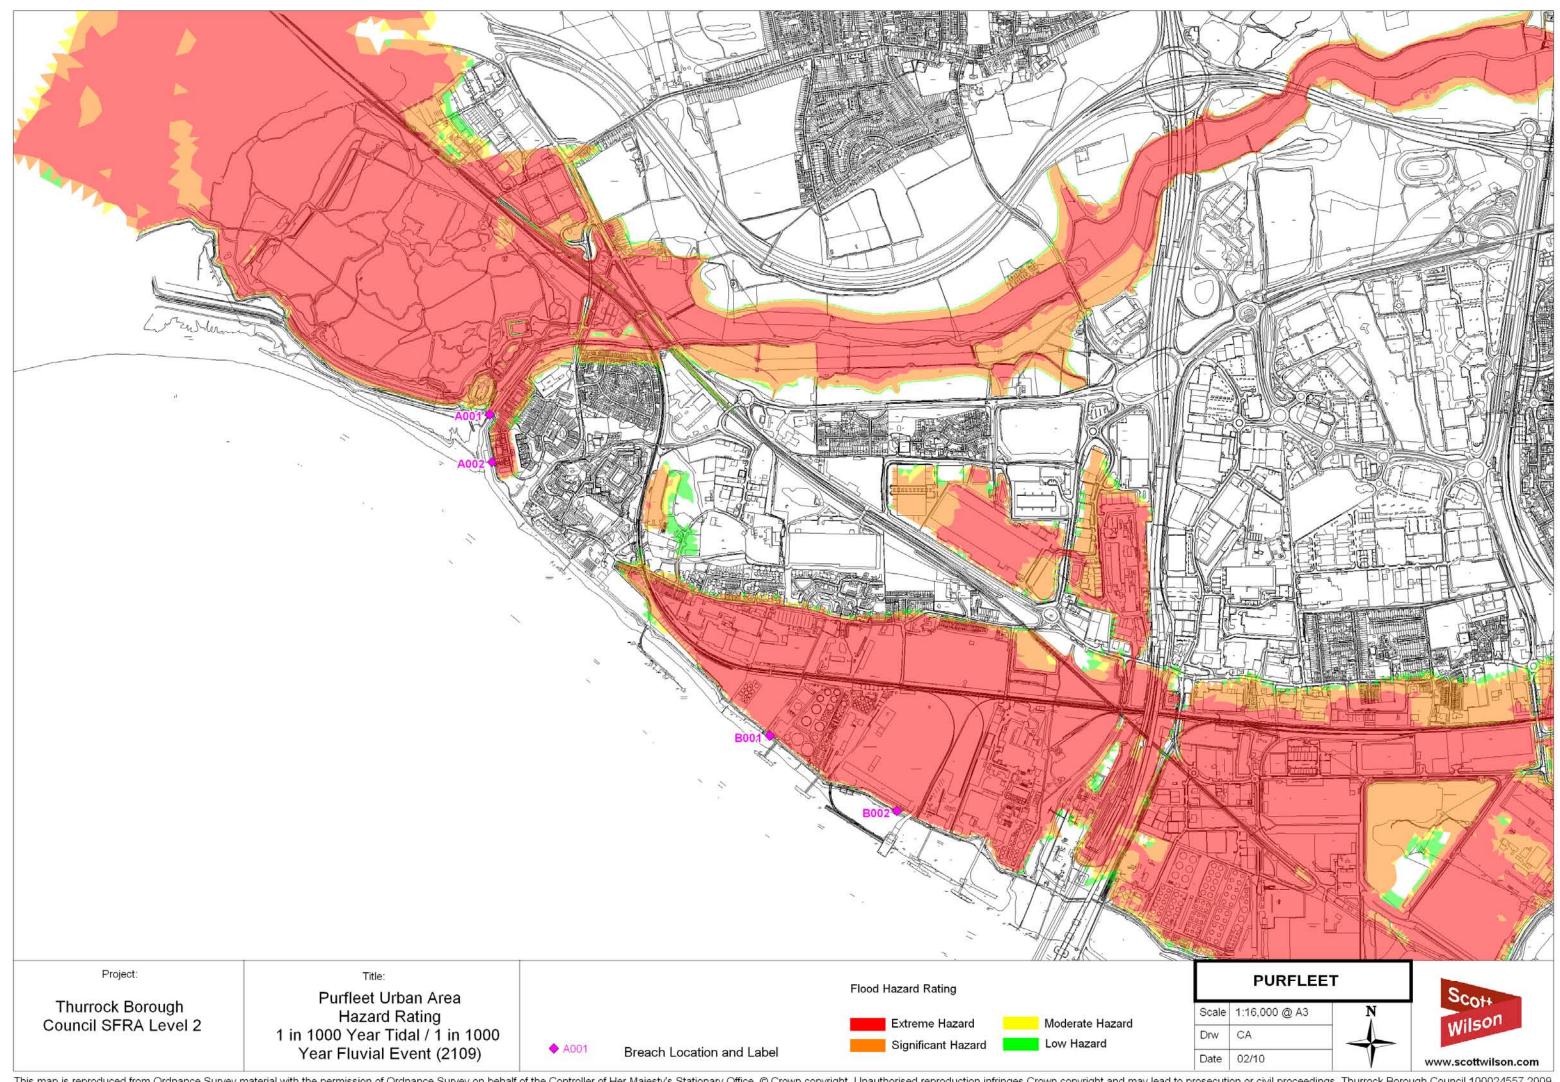

## **PURFLEET URBAN AREA**

This map is reproduced from Ordnance Survey material with the permission of Ordnance Survey on behalf of the Controller of Her Majesty's Stationary Office. © Crown copyright. Unauthorised reproduction infringes Crown copyright and may lead to prosecution or civil proceedings. Thurrock Borough Council 100024557 2009.