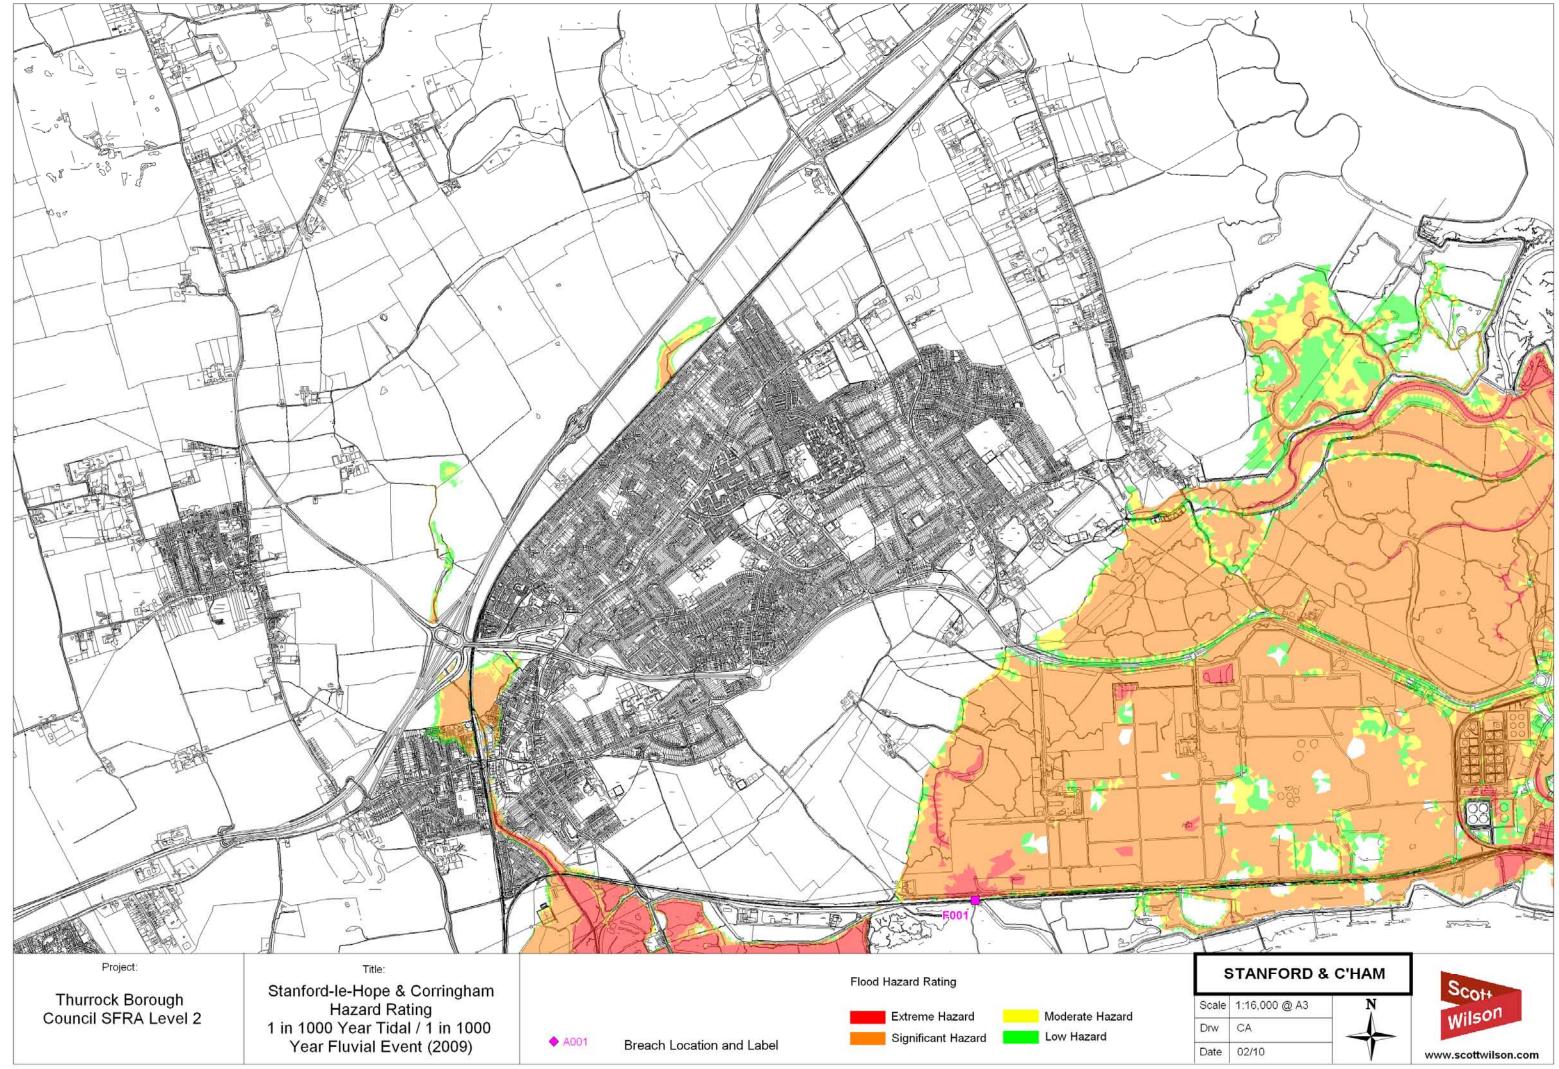

## **STANFORD-LE-HOPE & CORRINGHAM URBAN AREA**

This map is reproduced from Ordnance Survey material with the permission of Ordnance Survey on behalf of the Controller of Her Majesty's Stationary Office. © Crown copyright. Unauthorised reproduction infringes Crown copyright and may lead to prosecution or civil proceedings. Thurrock Borough Council 100024557 2009.

This map is reproduced from Ordnance Survey material with the permission of Ordnance Survey on behalf of the Controller of Her Majesty's Stationary Office. © Crown copyright. Unauthorised reproduction infringes Crown copyright and may lead to prosecution or civil proceedings. Thurrock Borough Council 100024557 2009.