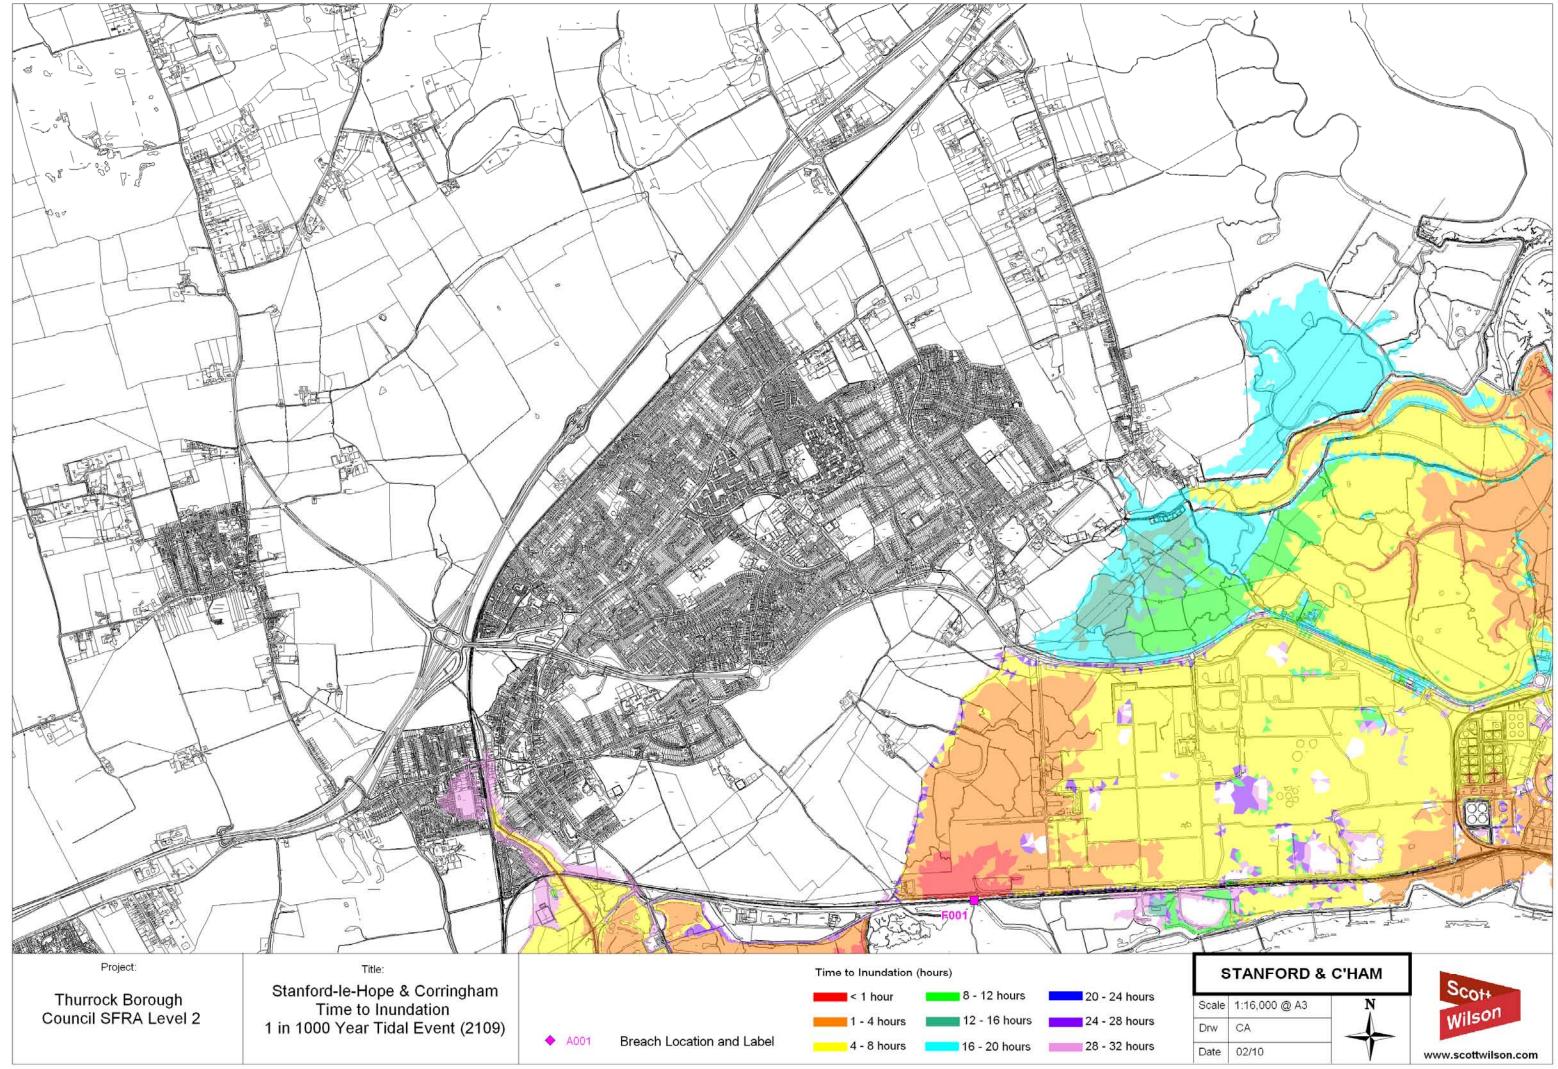

## **STANFORD-LE-HOPE & CORRINGHAM URBAN AREA**

This map is reproduced from Ordnance Survey material with the permission of Ordnance Survey on behalf of the Controller of Her Majesty's Stationary Office. © Crown copyright. Unauthorised reproduction infringes Crown copyright and may lead to prosecution or civil proceedings. Thurrock Borough Council 100024557 2009.

This map is reproduced from Ordnance Survey material with the permission of Ordnance Survey on behalf of the Controller of Her Majesty's Stationary Office. © Crown copyright. Unauthorised reproduction infringes Crown copyright and may lead to prosecution or civil proceedings. Thurrock Borough Council 100024557 2009.