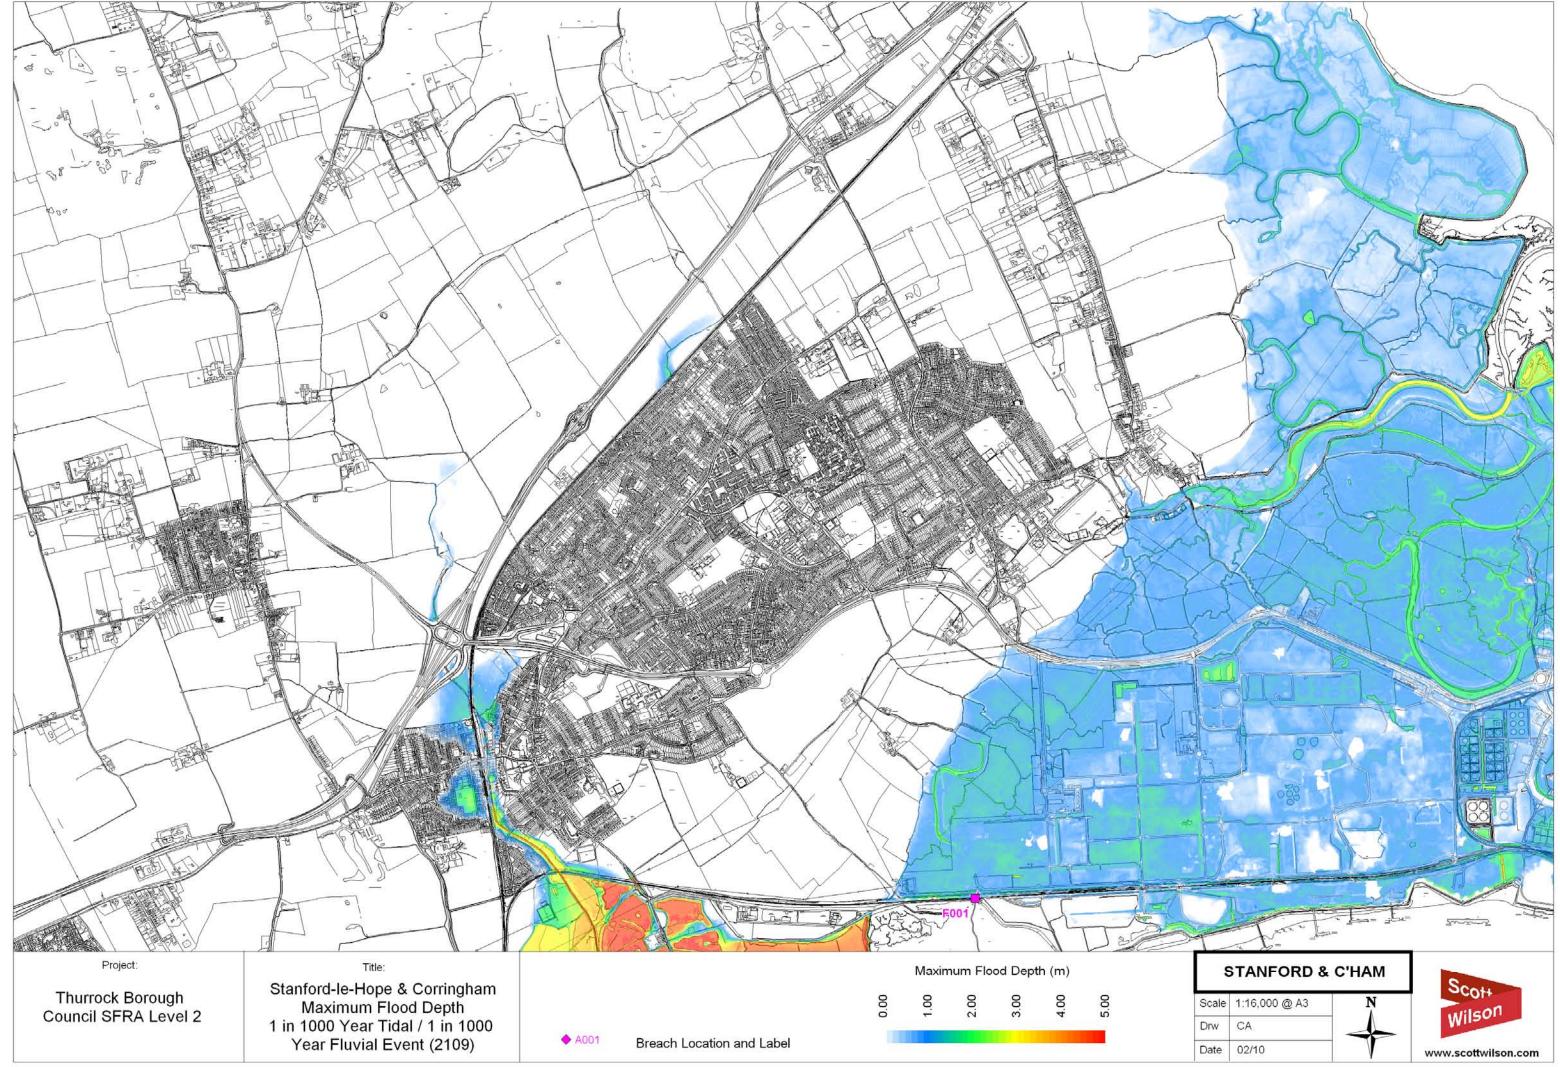

## **STANFORD-LE-HOPE & CORRINGHAM URBAN AREA**

This map is reproduced from Ordnance Survey material with the permission of Ordnance Survey on behalf of the Controller of Her Majesty's Stationary Office. © Crown copyright. Unauthorised reproduction infringes Crown copyright and may lead to prosecution or civil proceedings. Thurrock Borough Council 100024557 2009.

This map is reproduced from Ordnance Survey material with the permission of Ordnance Survey on behalf of the Controller of Her Majesty's Stationary Office. © Crown copyright. Unauthorised reproduction infringes Crown copyright and may lead to prosecution or civil proceedings. Thurrock Borough Council 100024557 2009.