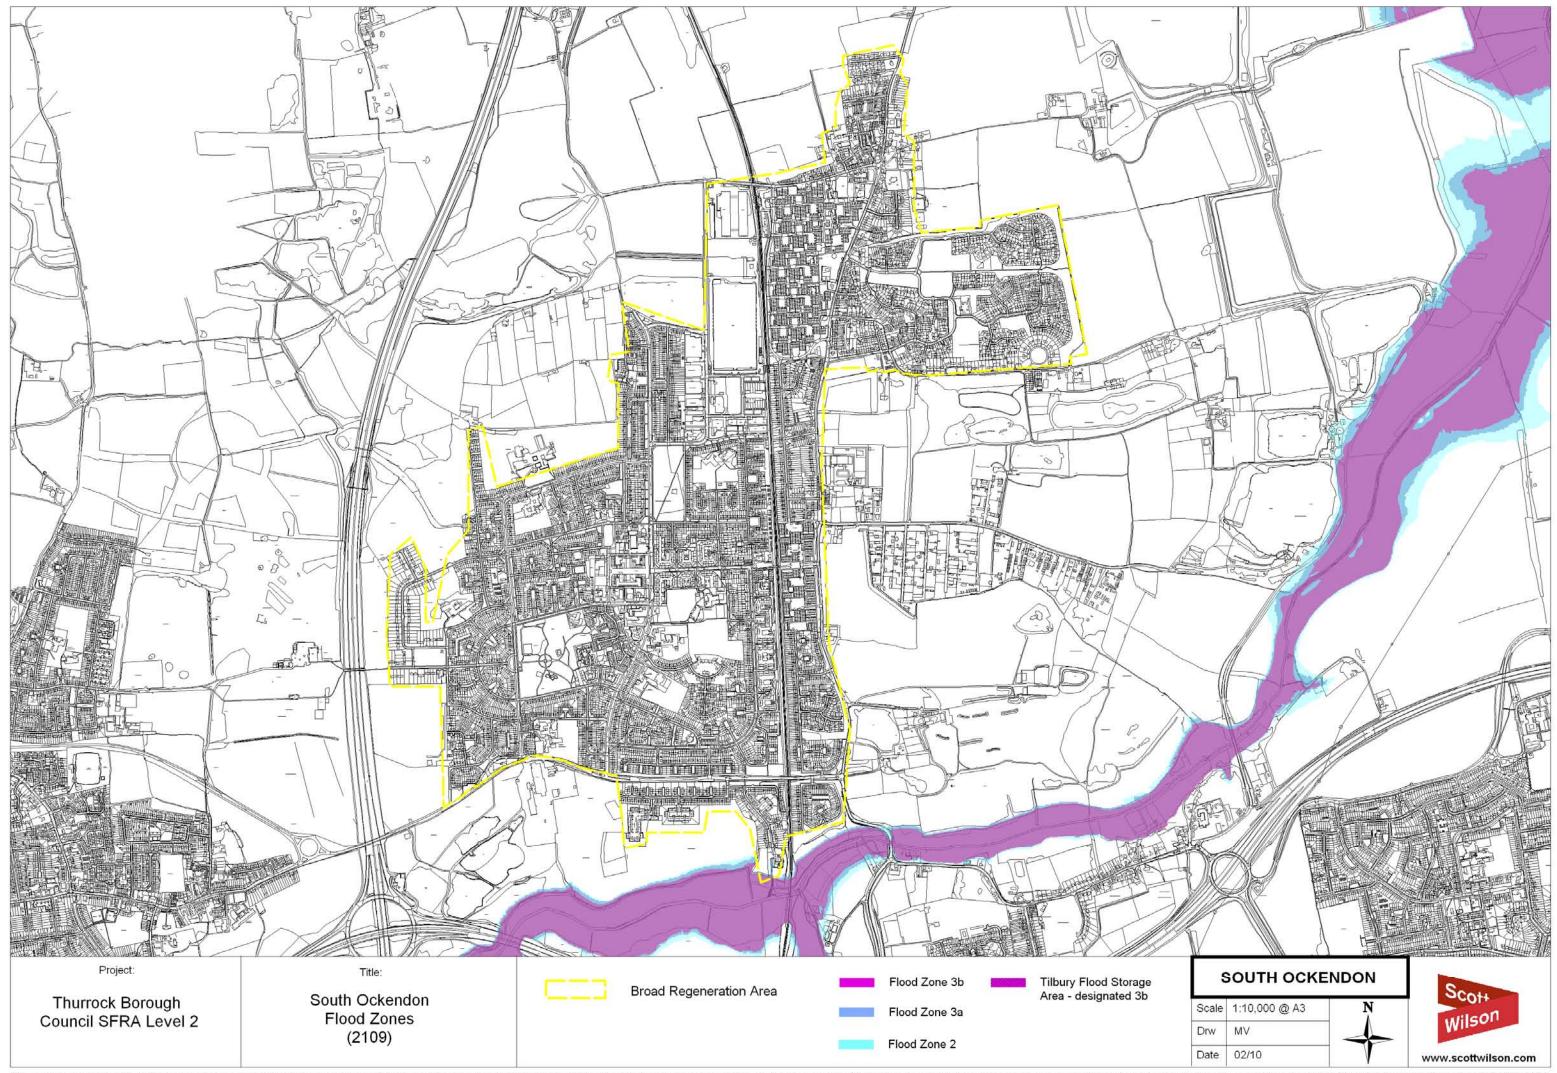

## SOUTH OCKENDON

This map is reproduced from Ordnance Survey material with the permission of Ordnance Survey on behalf of the Controller of Her Majesty's Stationary Office. © Crown copyright. Unauthorised reproduction infringes Crown copyright and may lead to prosecution or civil proceedings. Thurrock Borough Council 100024557 2009.