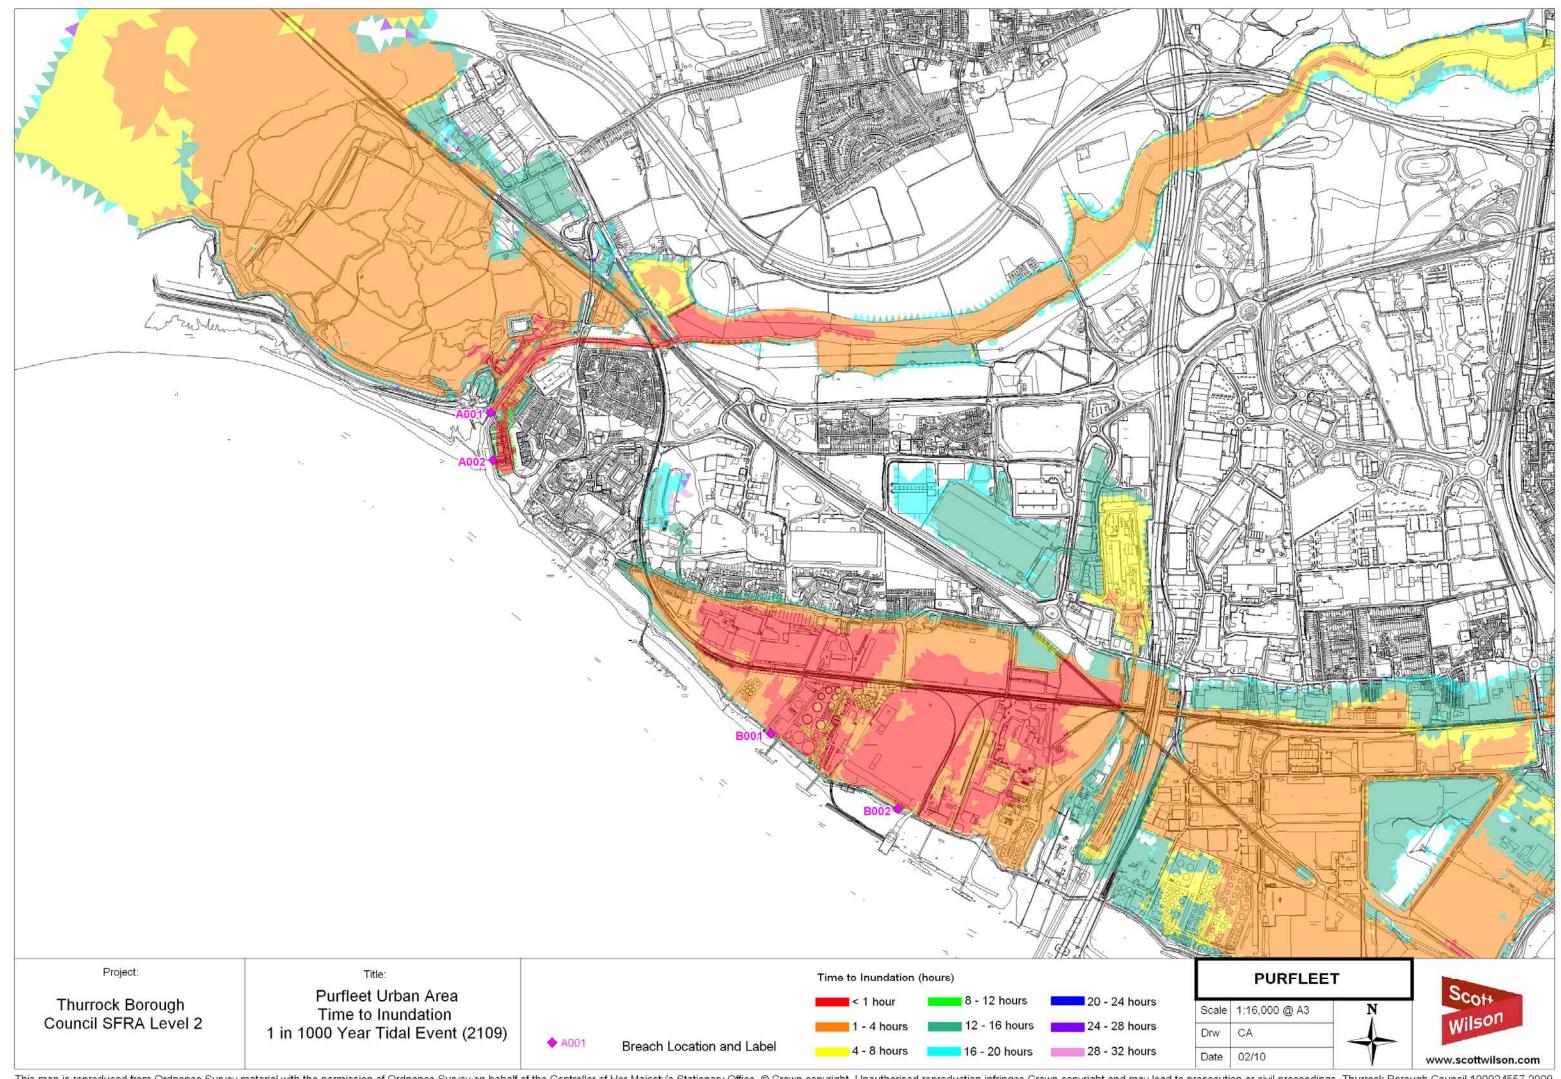

## **PURFLEET URBAN AREA**

This map is reproduced from Ordnance Survey material with the permission of Ordnance Survey on behalf of the Controller of Her Majesty's Stationary Office. © Crown copyright. Unauthorised reproduction infringes Crown copyright and may lead to prosecution or civil proceedings. Thurrock Borough Council 100024557 2009.