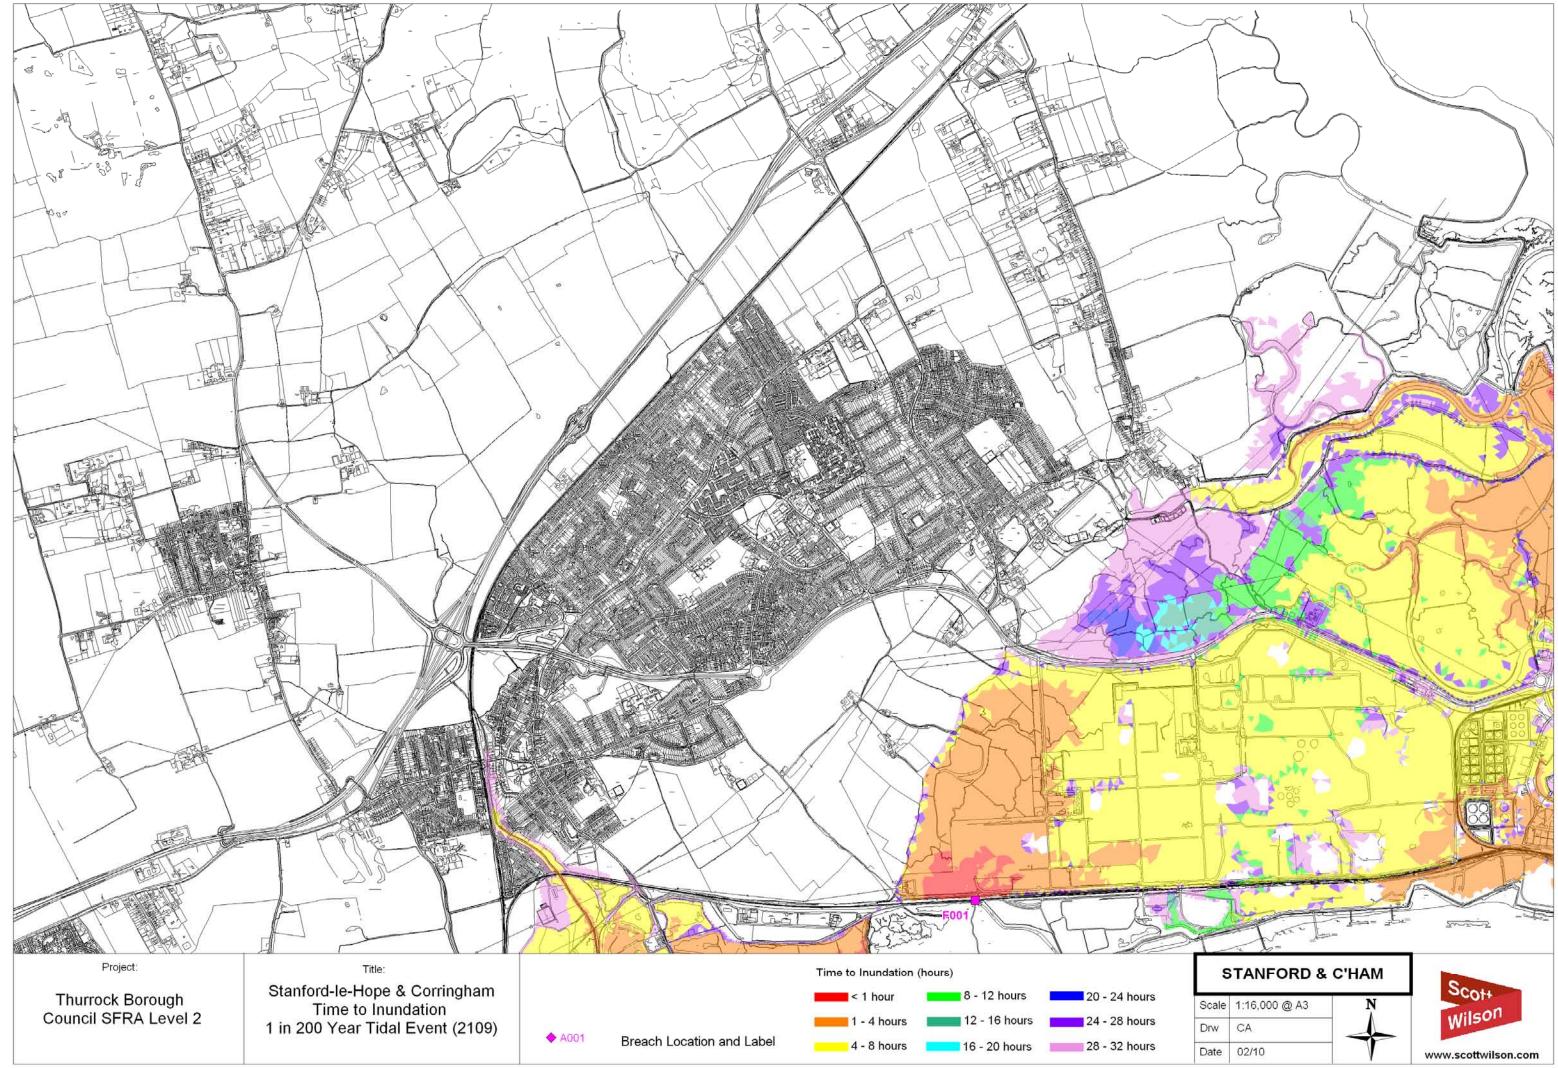

## **STANFORD-LE-HOPE & CORRINGHAM URBAN AREA**

This map is reproduced from Ordnance Survey material with the permission of Ordnance Survey on behalf of the Controller of Her Majesty's Stationary Office. © Crown copyright. Unauthorised reproduction infringes Crown copyright and may lead to prosecution or civil proceedings. Thurrock Borough Council 100024557 2009.

This map is reproduced from Ordnance Survey material with the permission of Ordnance Survey on behalf of the Controller of Her Majesty's Stationary Office. © Crown copyright. Unauthorised reproduction infringes Crown copyright and may lead to prosecution or civil proceedings. Thurrock Borough Council 100024557 2009.