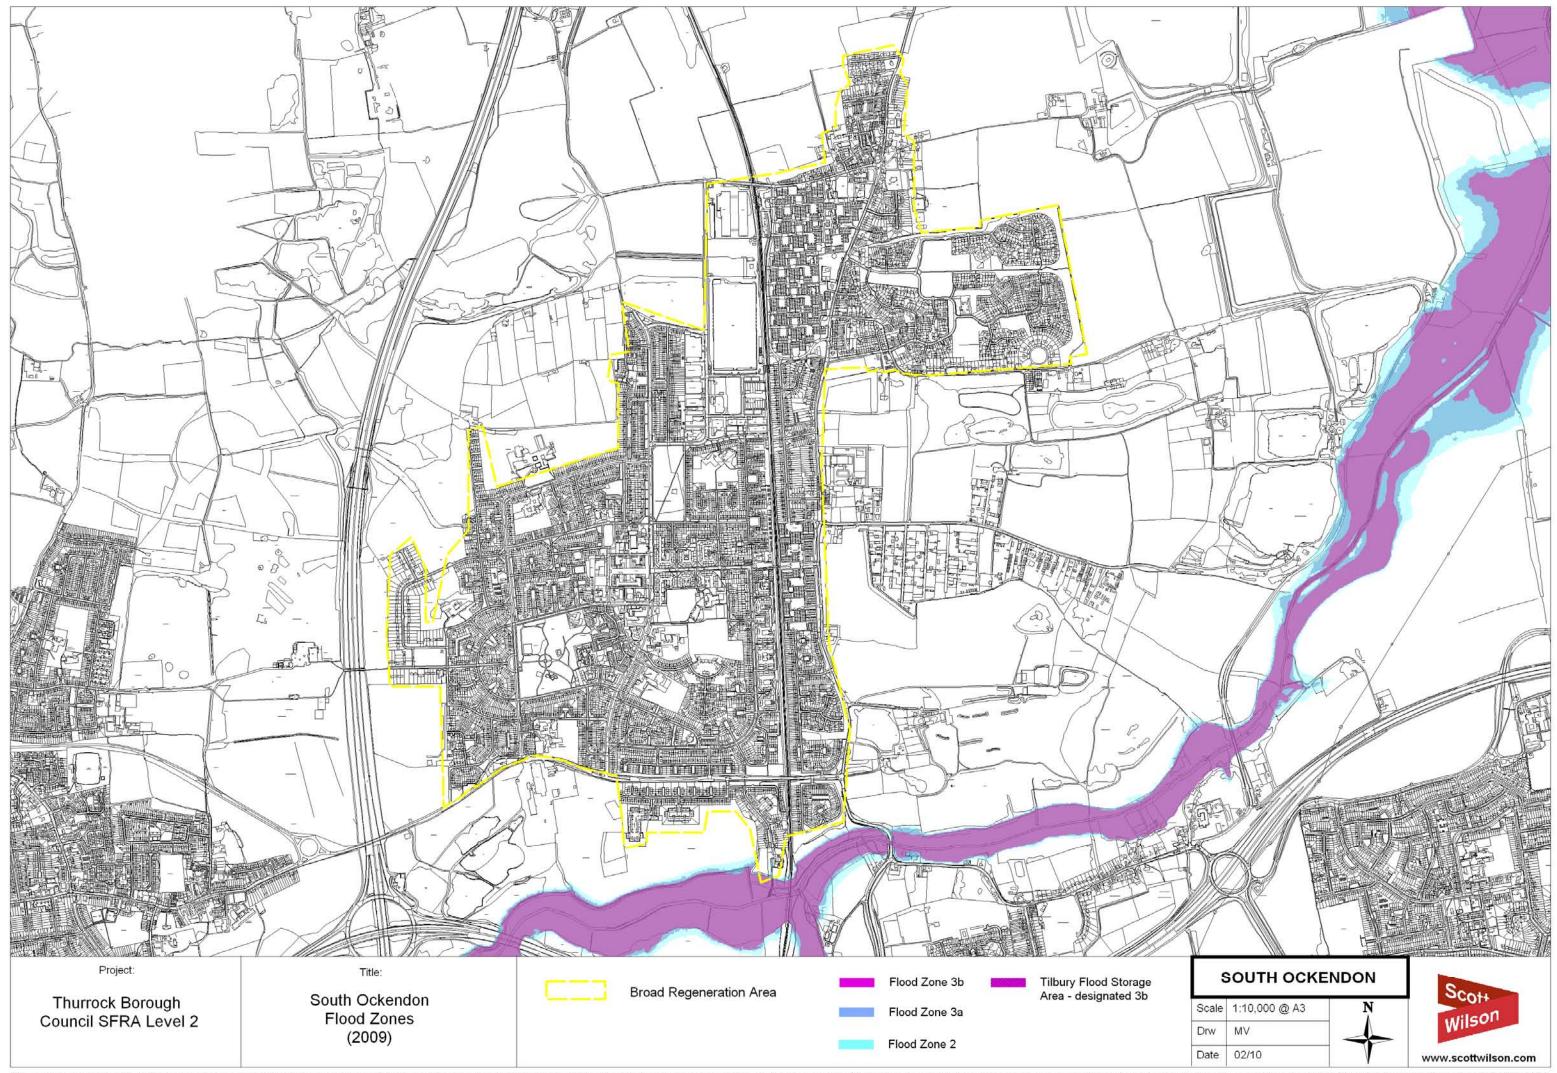

## SOUTH OCKENDON

This map is reproduced from Ordnance Survey material with the permission of Ordnance Survey on behalf of the Controller of Her Majesty's Stationary Office. © Crown copyright. Unauthorised reproduction infringes Crown copyright and may lead to prosecution or civil proceedings. Thurrock Borough Council 100024557 2009.