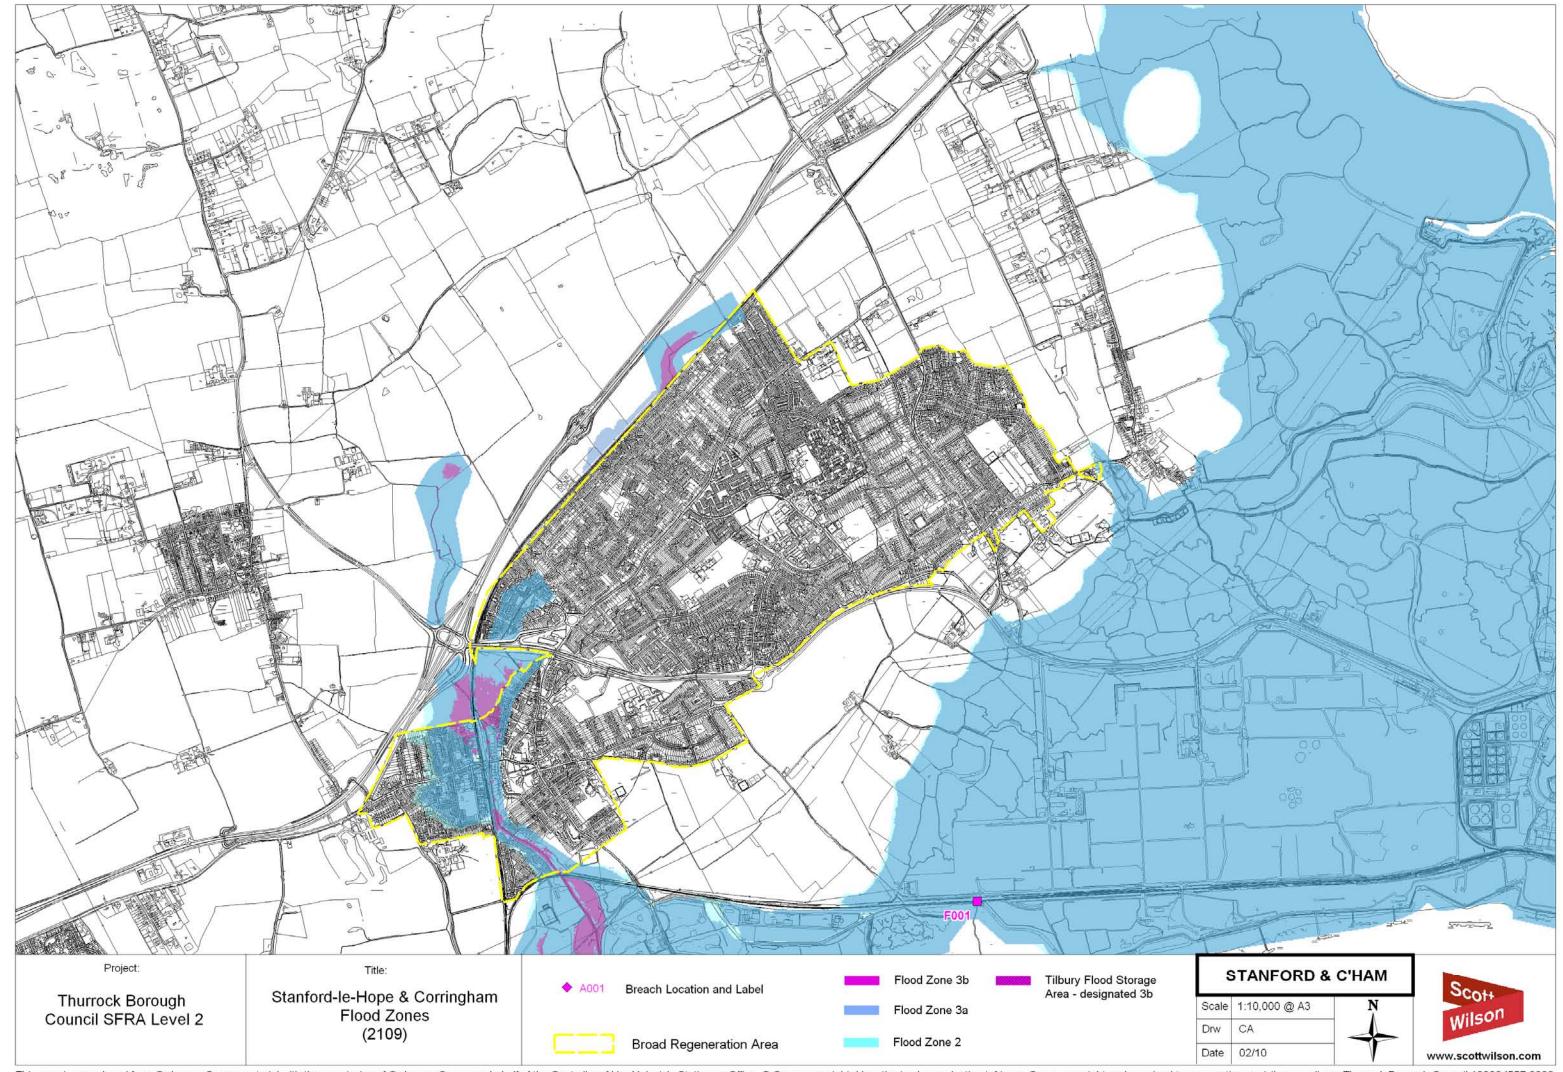

## **STANFORD-LE-HOPE & CORRINGHAM URBAN AREA**

This map is reproduced from Ordnance Survey material with the permission of Ordnance Survey on behalf of the Controller of Her Majesty's Stationary Office. © Crown copyright. Unauthorised reproduction infringes Crown copyright and may lead to prosecution or civil proceedings. Thurrock Borough Council 100024557 2009.

This map is reproduced from Ordnance Survey material with the permission of Ordnance Survey on behalf of the Controller of Her Majesty's Stationary Office. © Crown copyright. Unauthorised reproduction infringes Crown copyright and may lead to prosecution or civil proceedings. Thurrock Borough Council 100024557 2009.