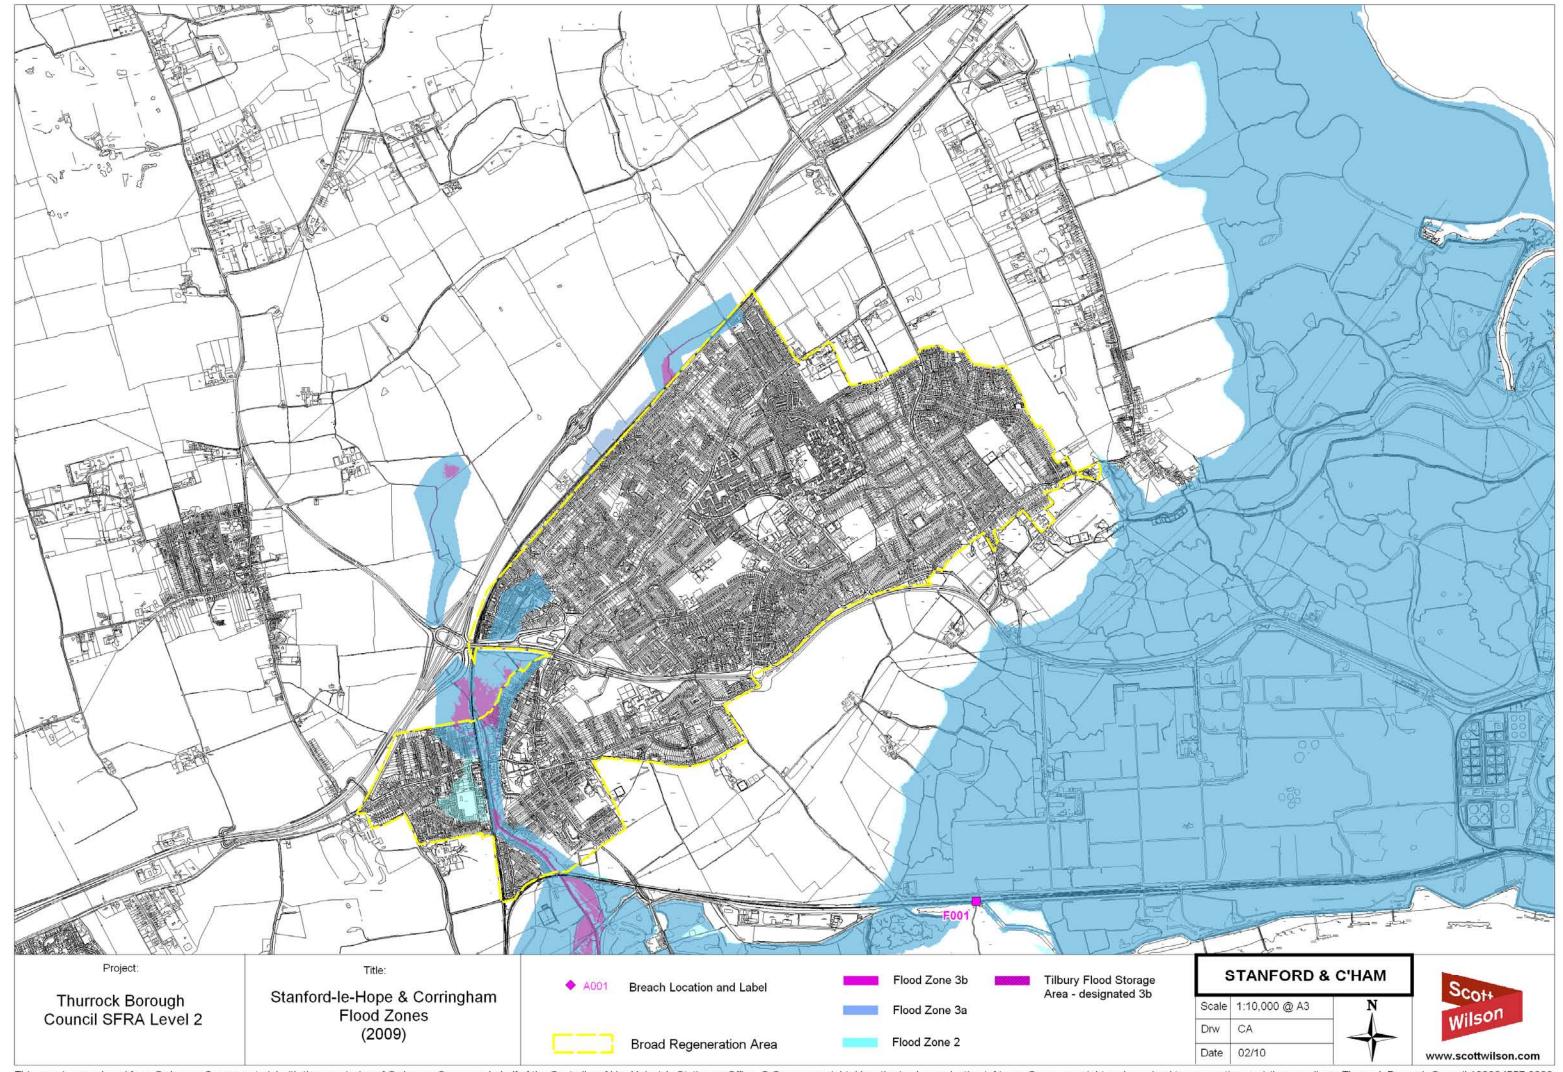

## **STANFORD-LE-HOPE & CORRINGHAM URBAN AREA**

This map is reproduced from Ordnance Survey material with the permission of Ordnance Survey on behalf of the Controller of Her Majesty's Stationary Office. © Crown copyright. Unauthorised reproduction infringes Crown copyright and may lead to prosecution or civil proceedings. Thurrock Borough Council 100024557 2009.

This map is reproduced from Ordnance Survey material with the permission of Ordnance Survey on behalf of the Controller of Her Majesty's Stationary Office. © Crown copyright. Unauthorised reproduction infringes Crown copyright and may lead to prosecution or civil proceedings. Thurrock Borough Council 100024557 2009.