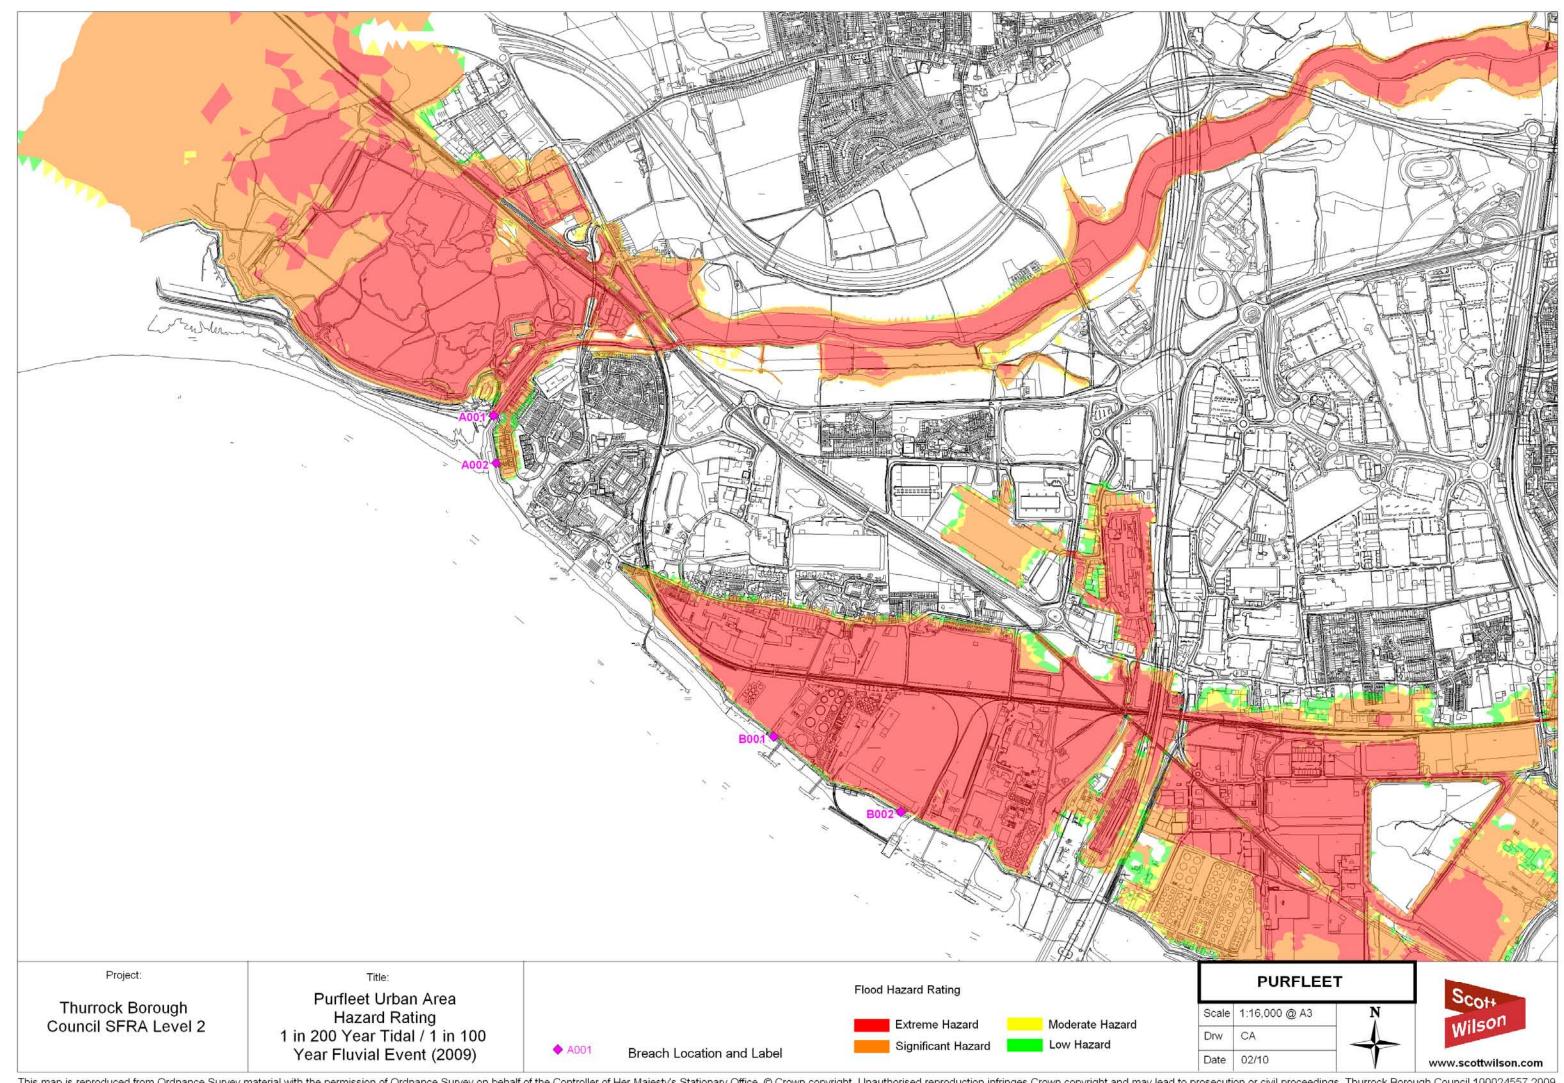

## **PURFLEET URBAN AREA**

This map is reproduced from Ordnance Survey material with the permission of Ordnance Survey on behalf of the Controller of Her Majesty's Stationary Office. © Crown copyright. Unauthorised reproduction infringes Crown copyright and may lead to prosecution or civil proceedings. Thurrock Borough Council 100024557 2009.