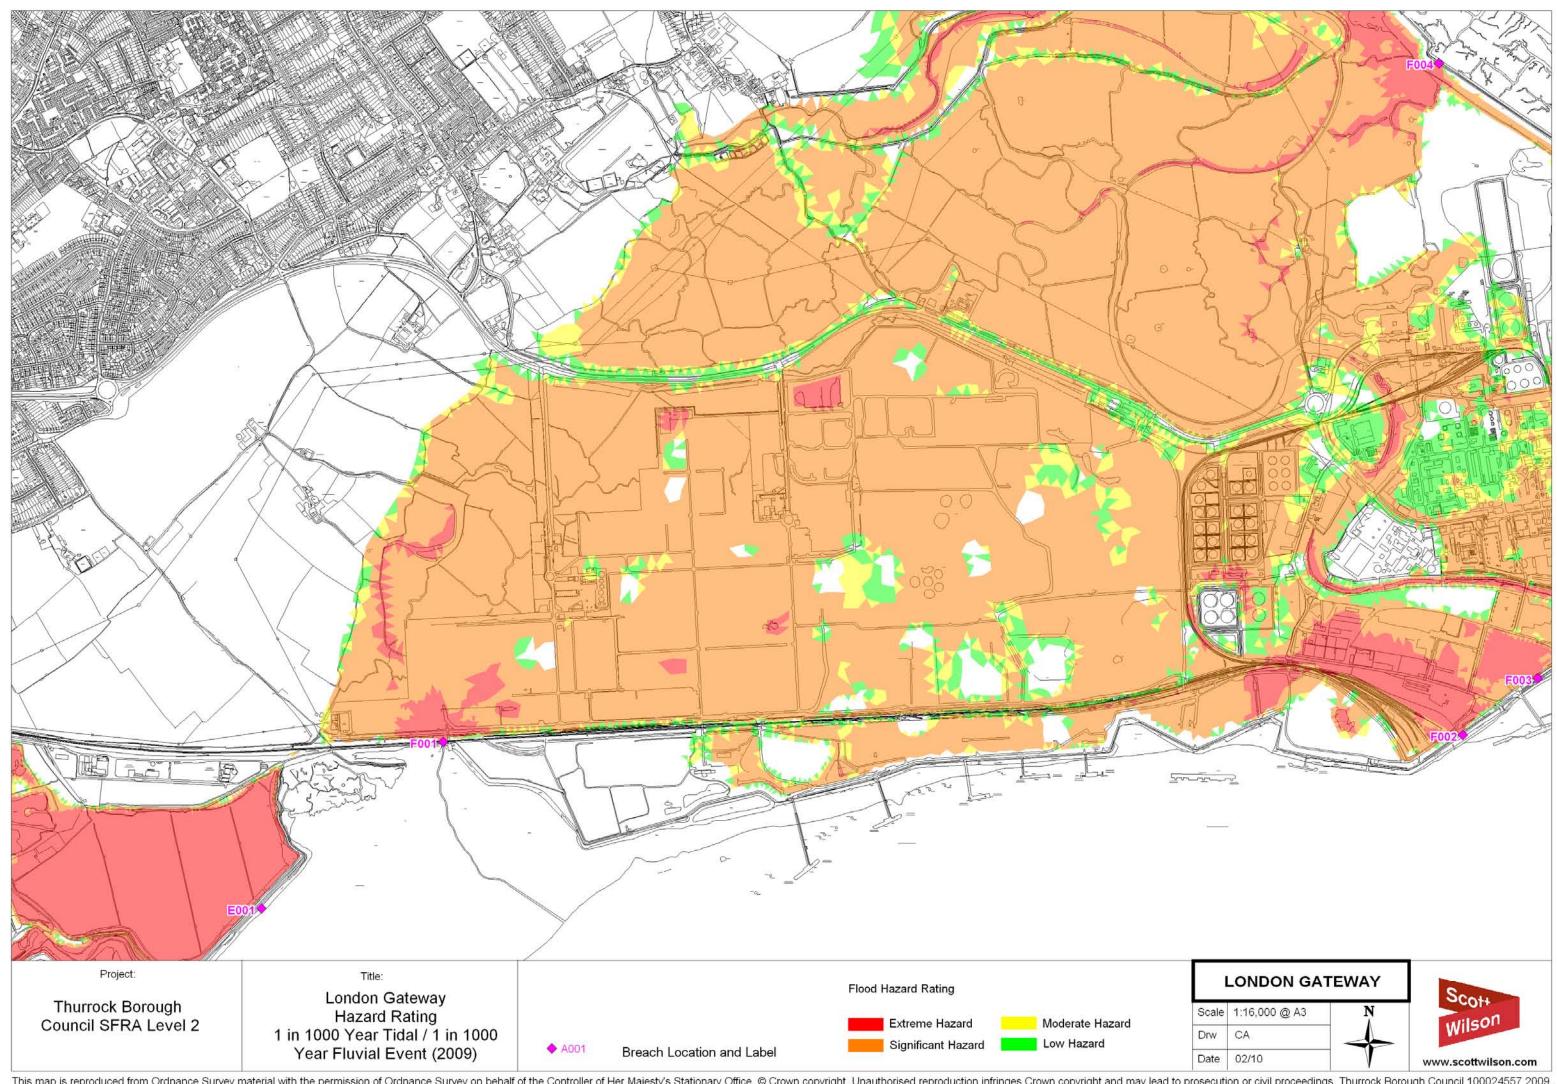

## LONDON GATEWAY

This map is reproduced from Ordnance Survey material with the permission of Ordnance Survey on behalf of the Controller of Her Majesty's Stationary Office. © Crown copyright. Unauthorised reproduction infringes Crown copyright and may lead to prosecution or civil proceedings. Thurrock Borough Council 100024557 2009.