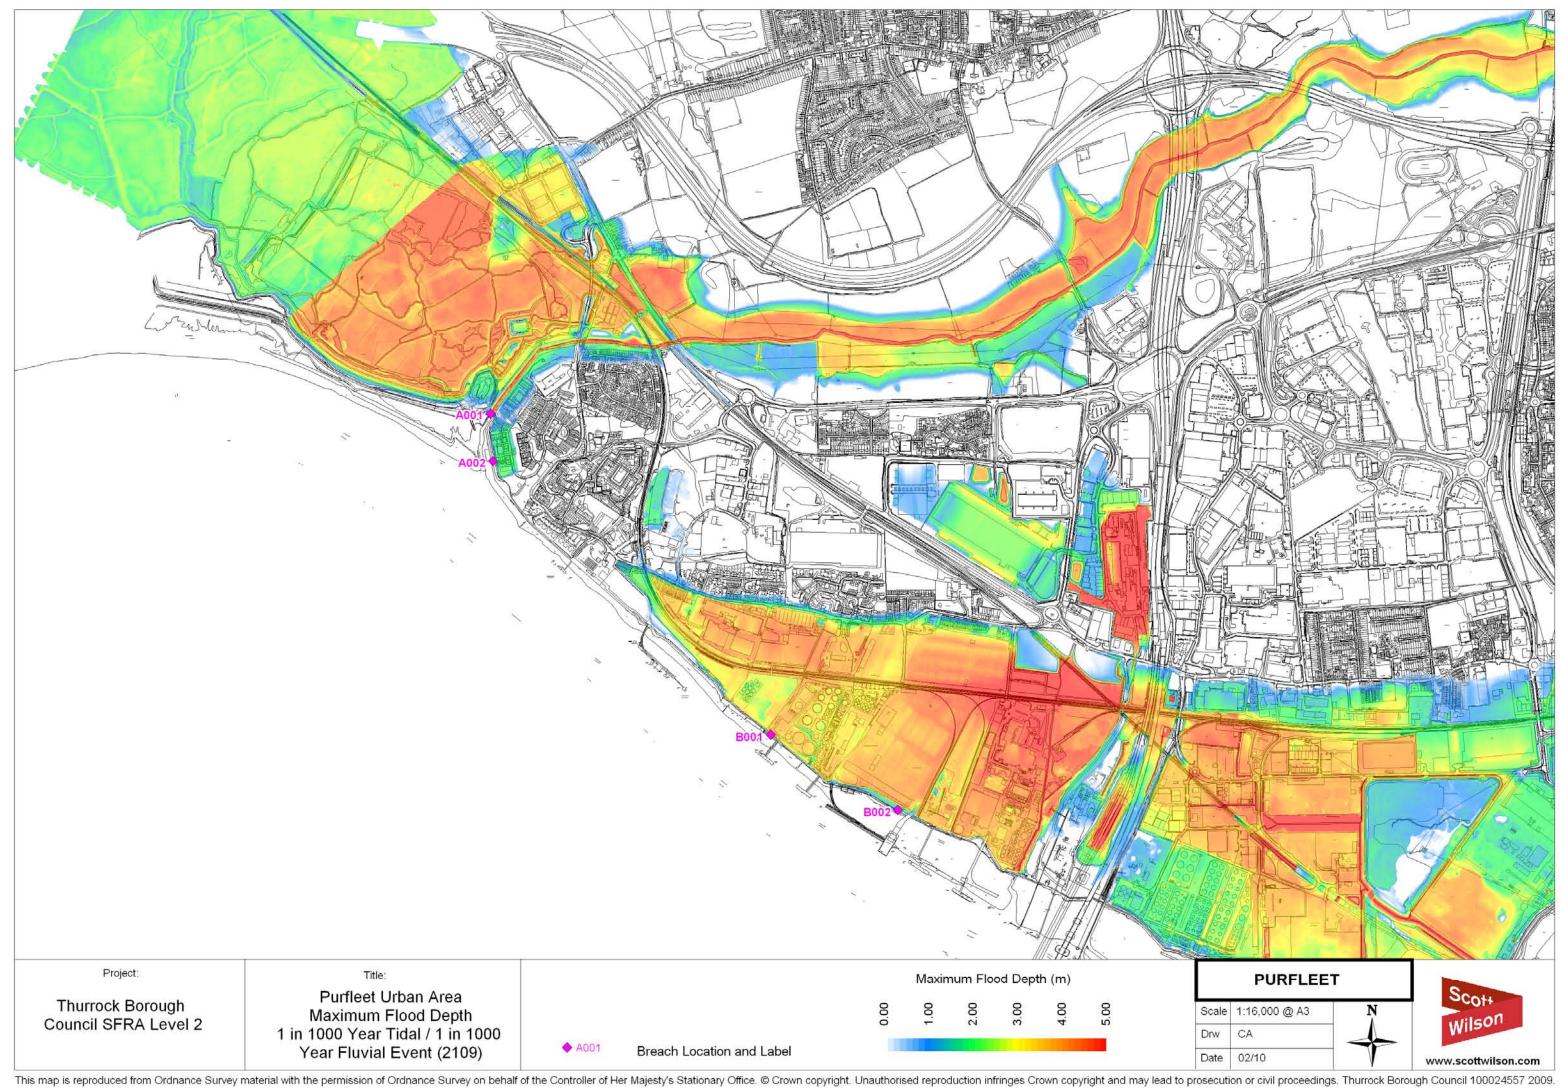

## **PURFLEET URBAN AREA**

This map is reproduced from Ordnance Survey material with the permission of Ordnance Survey on behalf of the Controller of Her Majesty's Stationary Office. © Crown copyright. Unauthorised reproduction infringes Crown copyright and may lead to prosecution or civil proceedings. Thurrock Borough Council 100024557 2009.