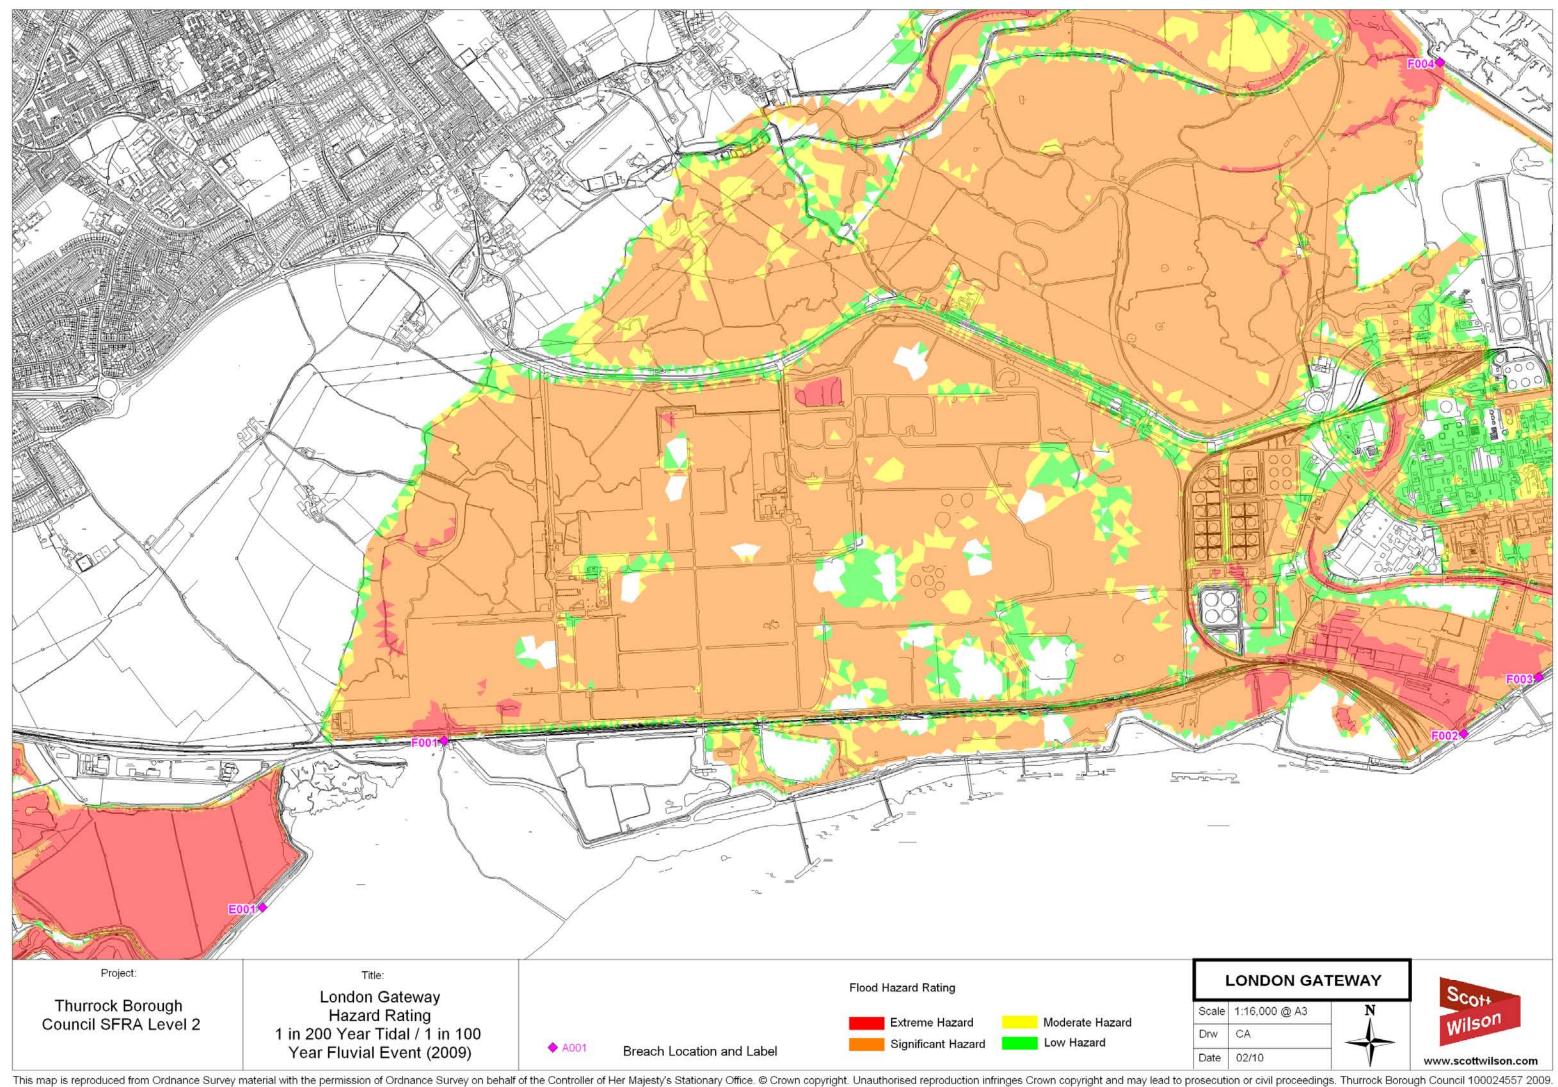

## LONDON GATEWAY

This map is reproduced from Ordnance Survey material with the permission of Ordnance Survey on behalf of the Controller of Her Majesty's Stationary Office. © Crown copyright. Unauthorised reproduction infringes Crown copyright and may lead to prosecution or civil proceedings. Thurrock Borough Council 100024557 2009.