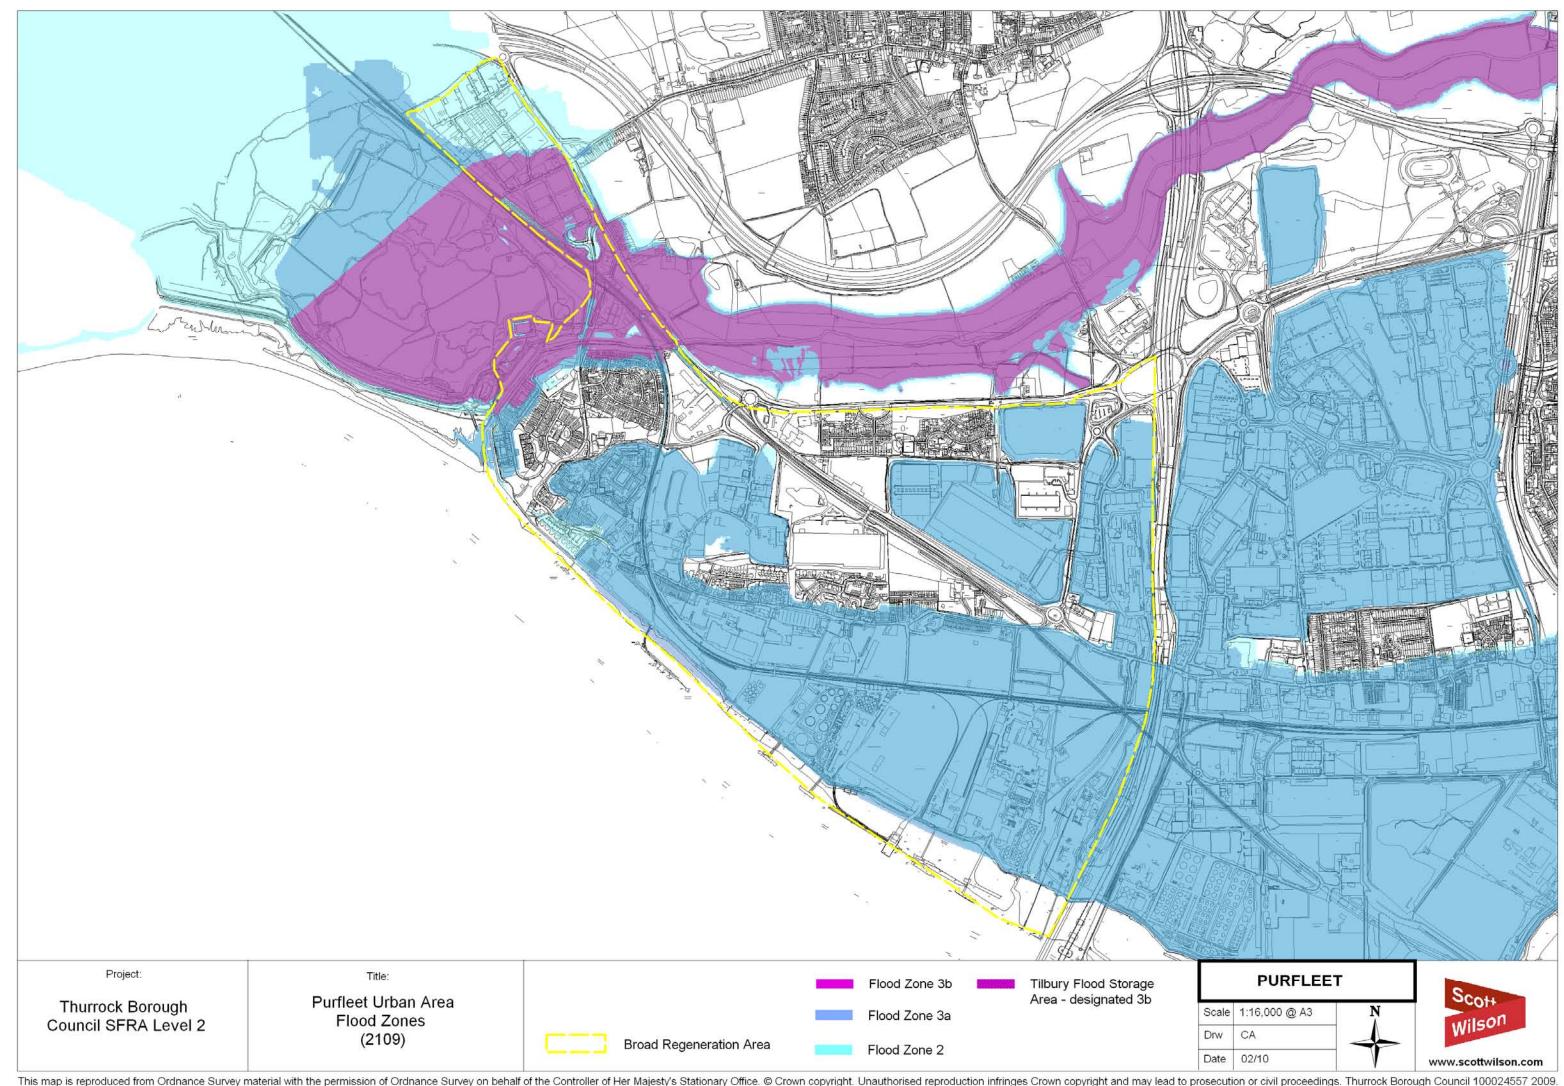

## **PURFLEET URBAN AREA**

This map is reproduced from Ordnance Survey material with the permission of Ordnance Survey on behalf of the Controller of Her Majesty's Stationary Office. © Crown copyright. Unauthorised reproduction infringes Crown copyright and may lead to prosecution or civil proceedings. Thurrock Borough Council 100024557 2009.