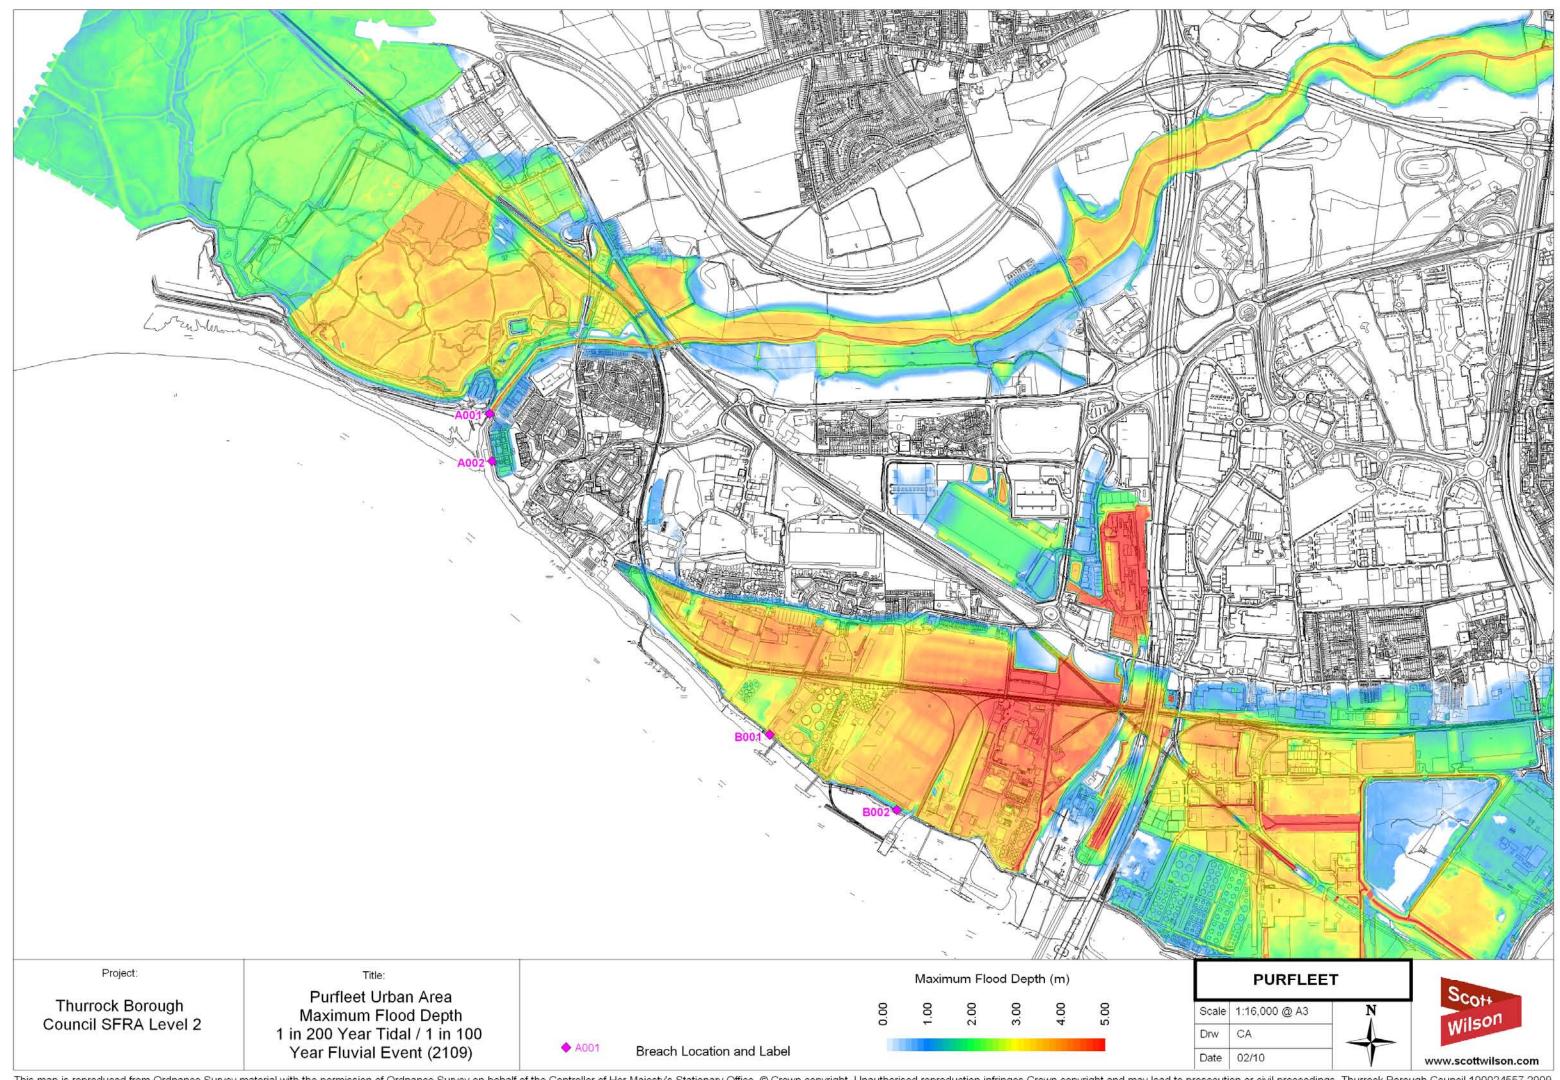

## **PURFLEET URBAN AREA**

This map is reproduced from Ordnance Survey material with the permission of Ordnance Survey on behalf of the Controller of Her Majesty's Stationary Office. © Crown copyright. Unauthorised reproduction infringes Crown copyright and may lead to prosecution or civil proceedings. Thurrock Borough Council 100024557 2009.