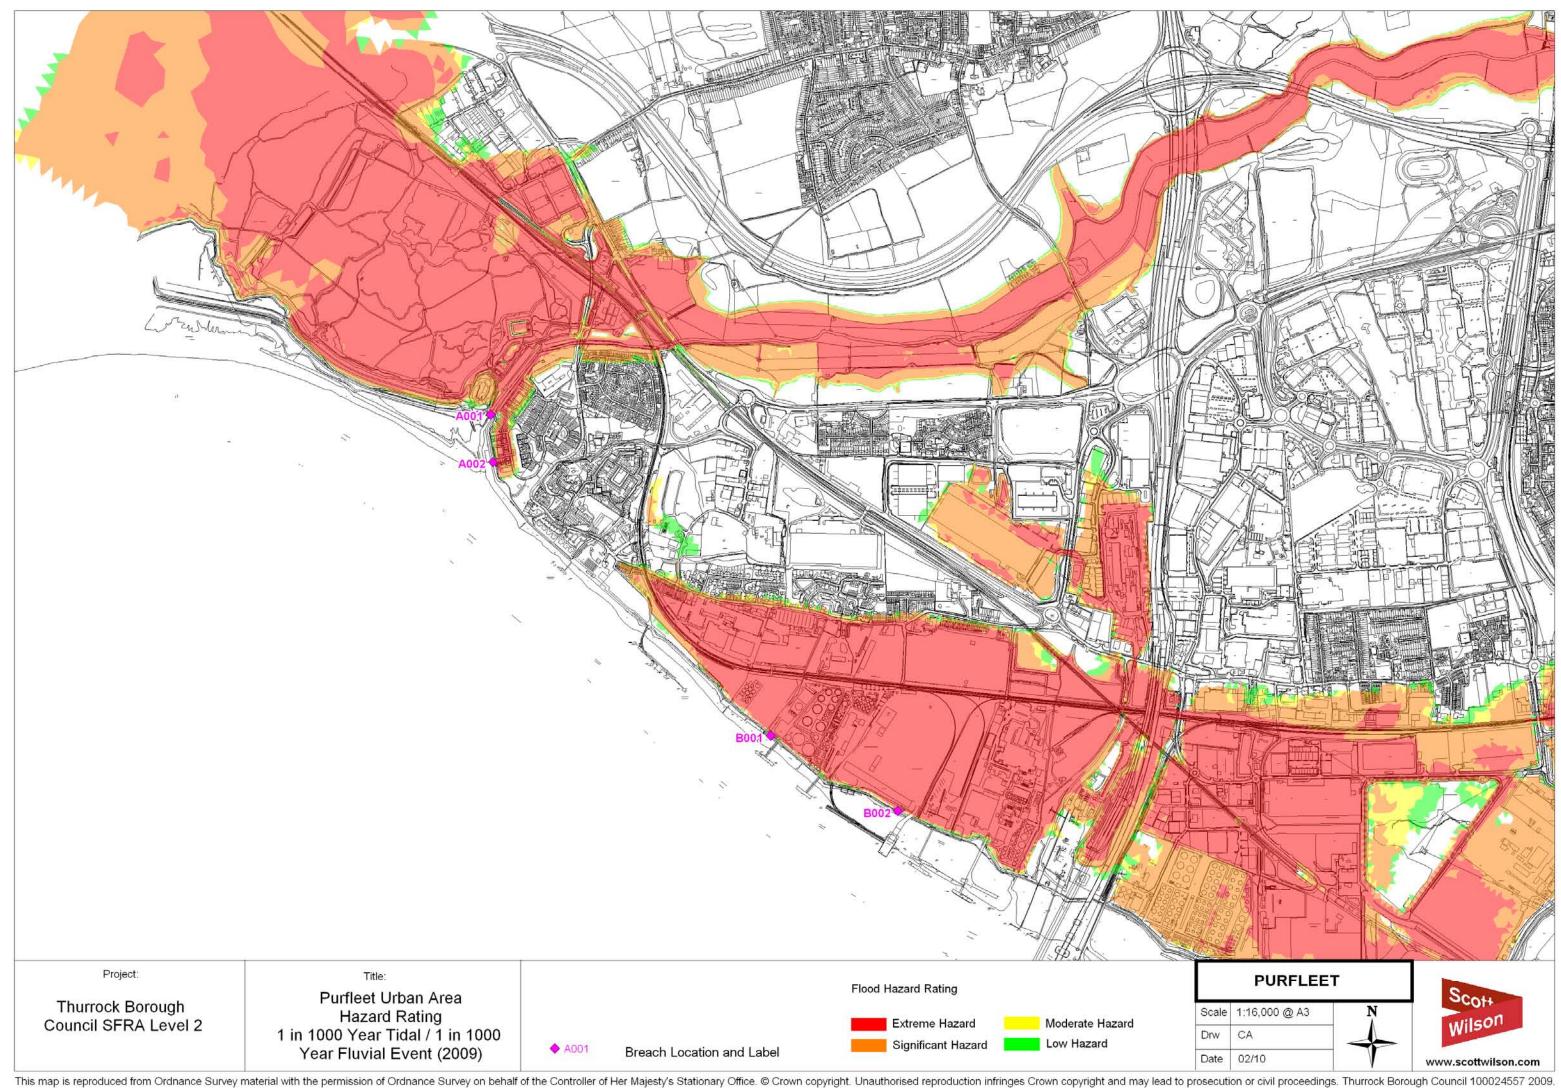

## **PURFLEET URBAN AREA**

This map is reproduced from Ordnance Survey material with the permission of Ordnance Survey on behalf of the Controller of Her Majesty's Stationary Office. © Crown copyright. Unauthorised reproduction infringes Crown copyright and may lead to prosecution or civil proceedings. Thurrock Borough Council 100024557 2009.