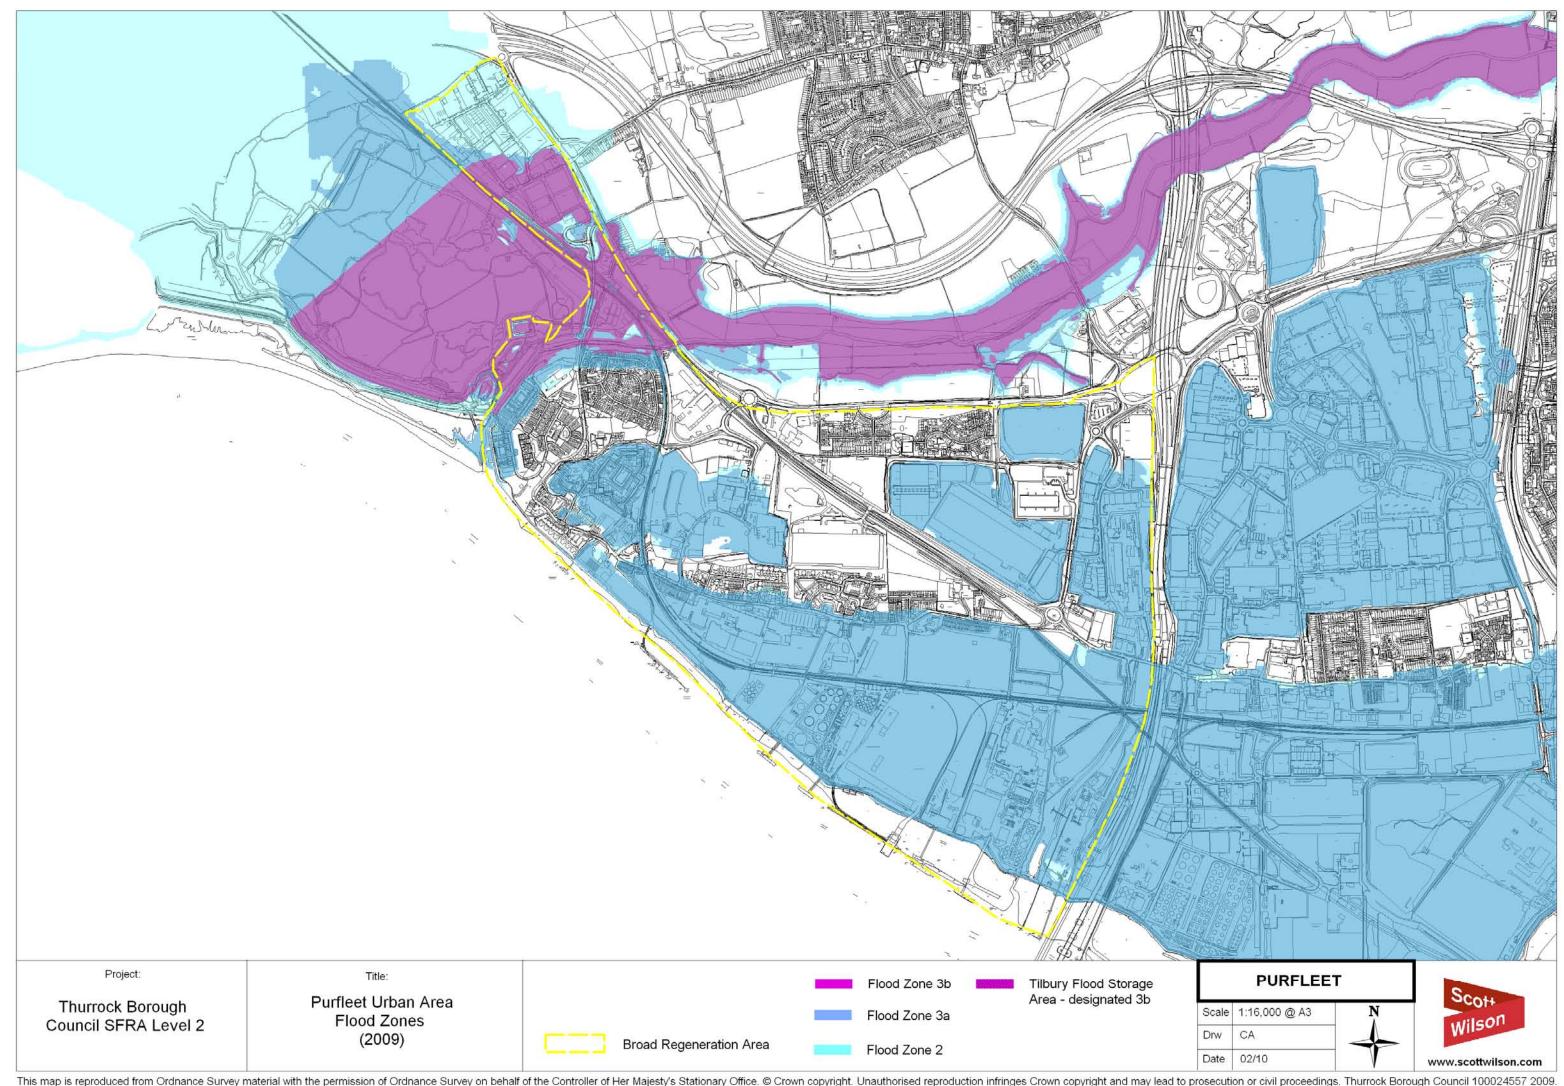

## **PURFLEET URBAN AREA**

This map is reproduced from Ordnance Survey material with the permission of Ordnance Survey on behalf of the Controller of Her Majesty's Stationary Office. © Crown copyright. Unauthorised reproduction infringes Crown copyright and may lead to prosecution or civil proceedings. Thurrock Borough Council 100024557 2009.