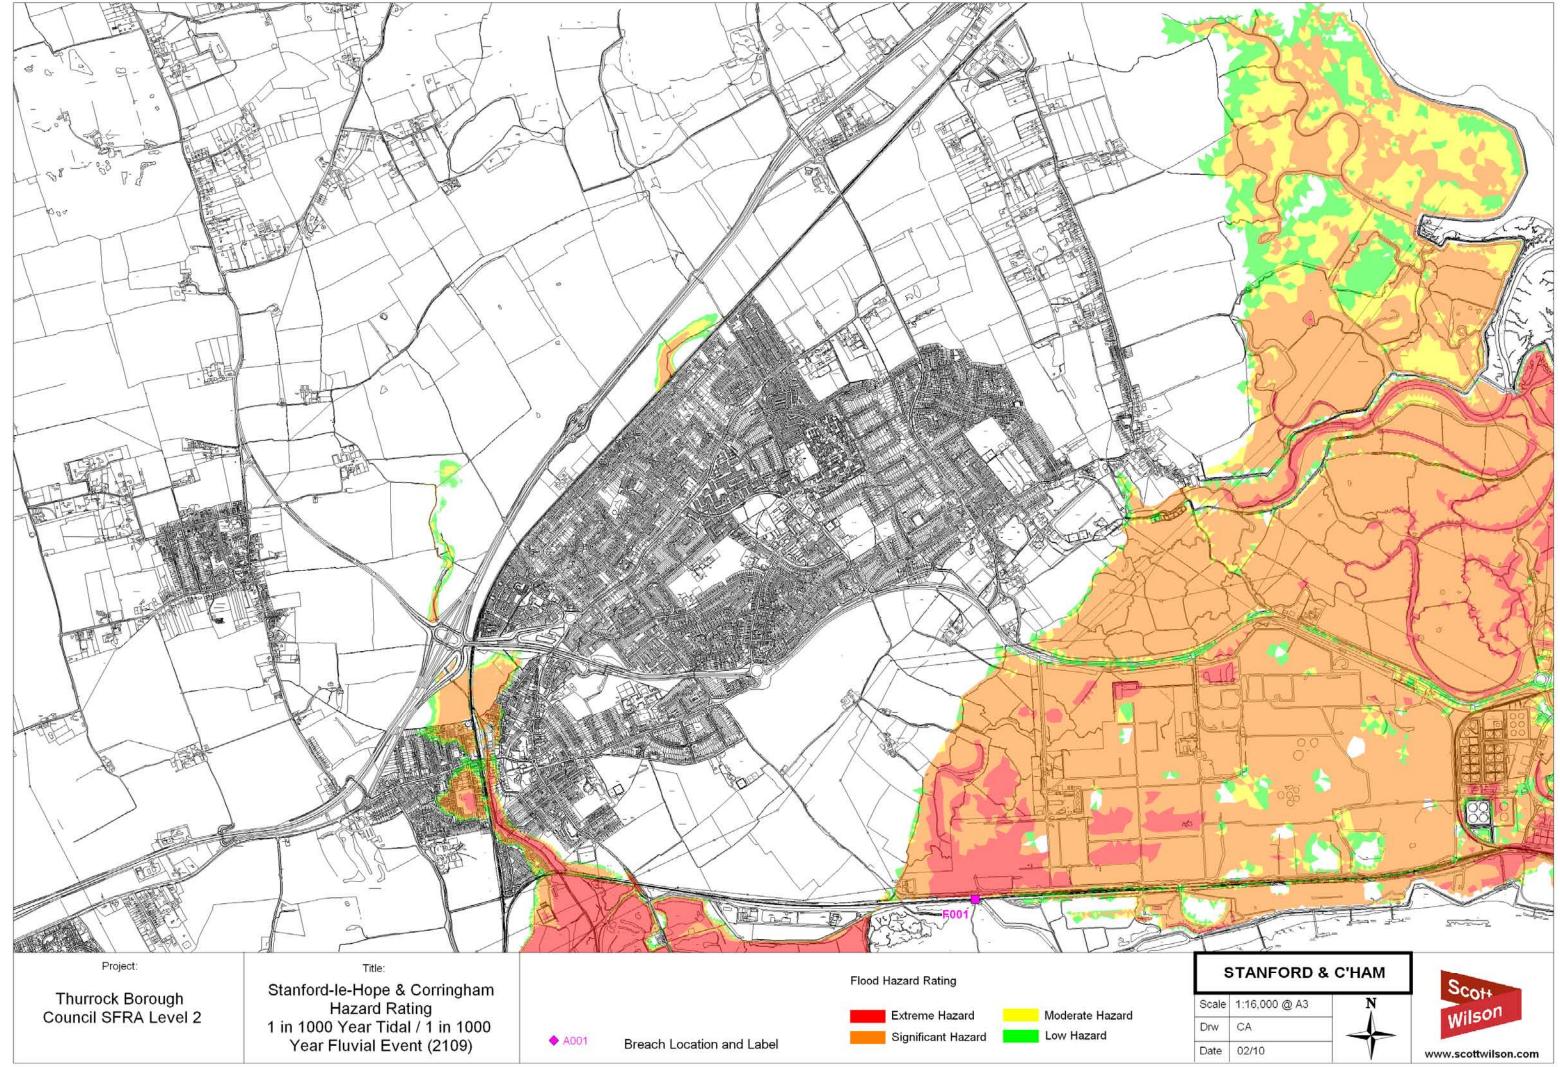

## **STANFORD-LE-HOPE & CORRINGHAM URBAN AREA**

This map is reproduced from Ordnance Survey material with the permission of Ordnance Survey on behalf of the Controller of Her Majesty's Stationary Office. © Crown copyright. Unauthorised reproduction infringes Crown copyright and may lead to prosecution or civil proceedings. Thurrock Borough Council 100024557 2009.

This map is reproduced from Ordnance Survey material with the permission of Ordnance Survey on behalf of the Controller of Her Majesty's Stationary Office. © Crown copyright. Unauthorised reproduction infringes Crown copyright and may lead to prosecution or civil proceedings. Thurrock Borough Council 100024557 2009.