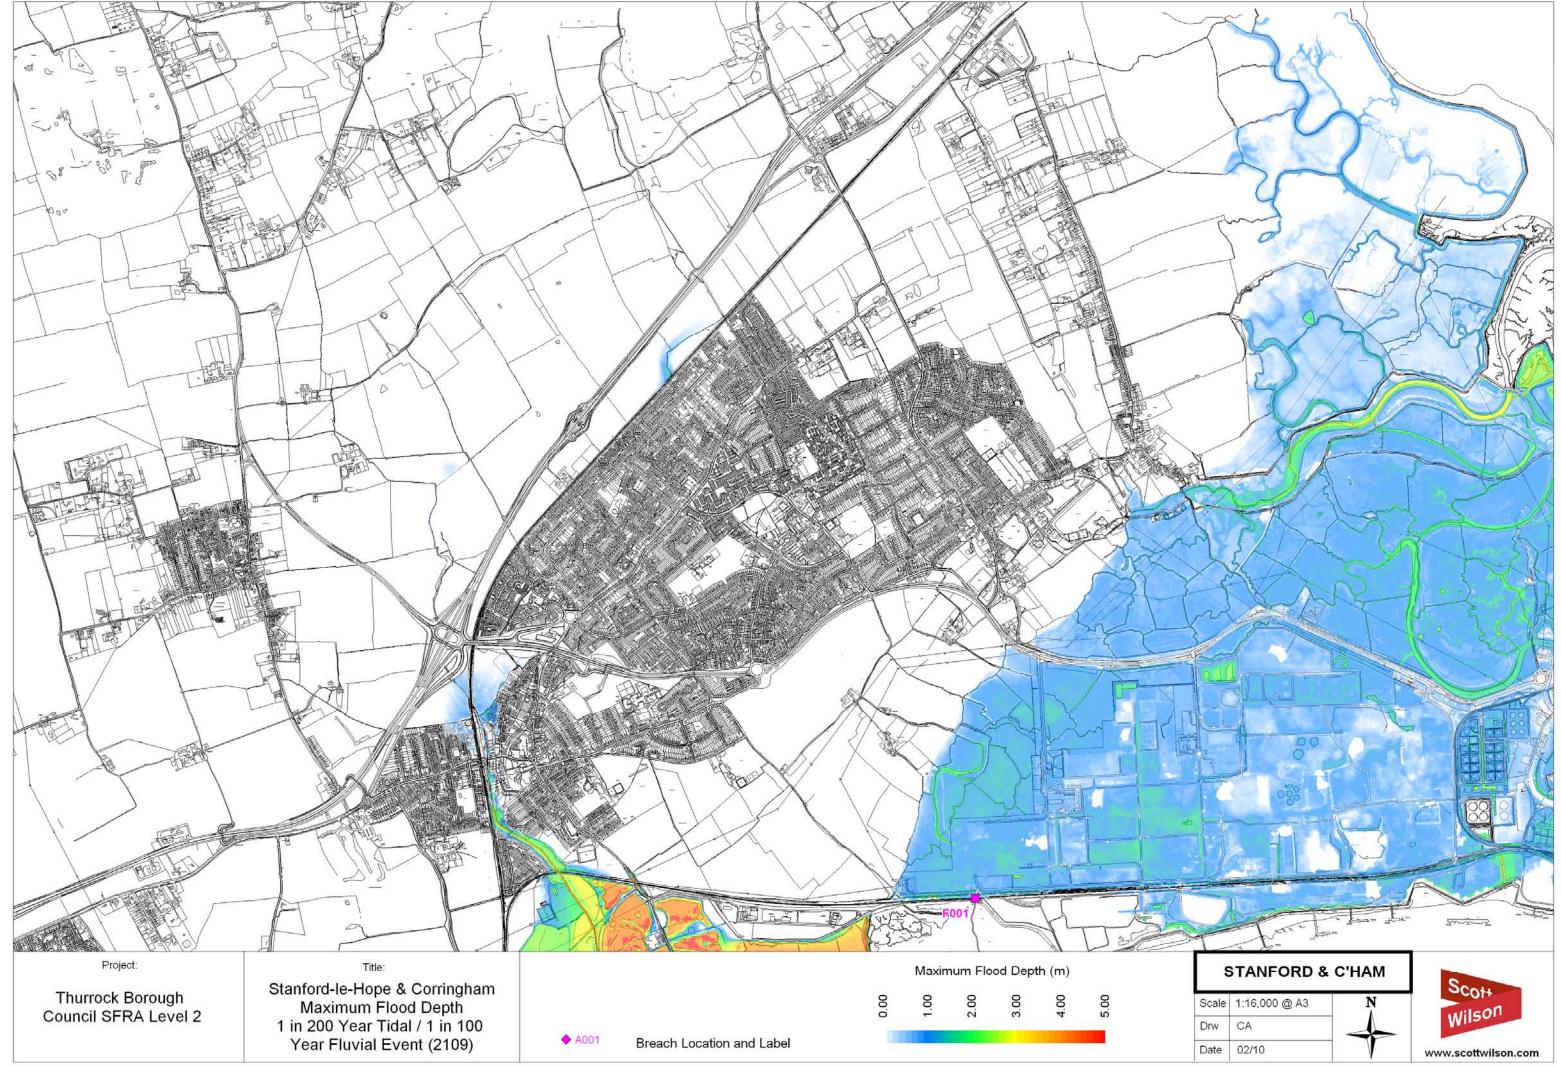

## **STANFORD-LE-HOPE & CORRINGHAM URBAN AREA**

This map is reproduced from Ordnance Survey material with the permission of Ordnance Survey on behalf of the Controller of Her Majesty's Stationary Office. © Crown copyright. Unauthorised reproduction infringes Crown copyright and may lead to prosecution or civil proceedings. Thurrock Borough Council 100024557 2009.

This map is reproduced from Ordnance Survey material with the permission of Ordnance Survey on behalf of the Controller of Her Majesty's Stationary Office. © Crown copyright. Unauthorised reproduction infringes Crown copyright and may lead to prosecution or civil proceedings. Thurrock Borough Council 100024557 2009.