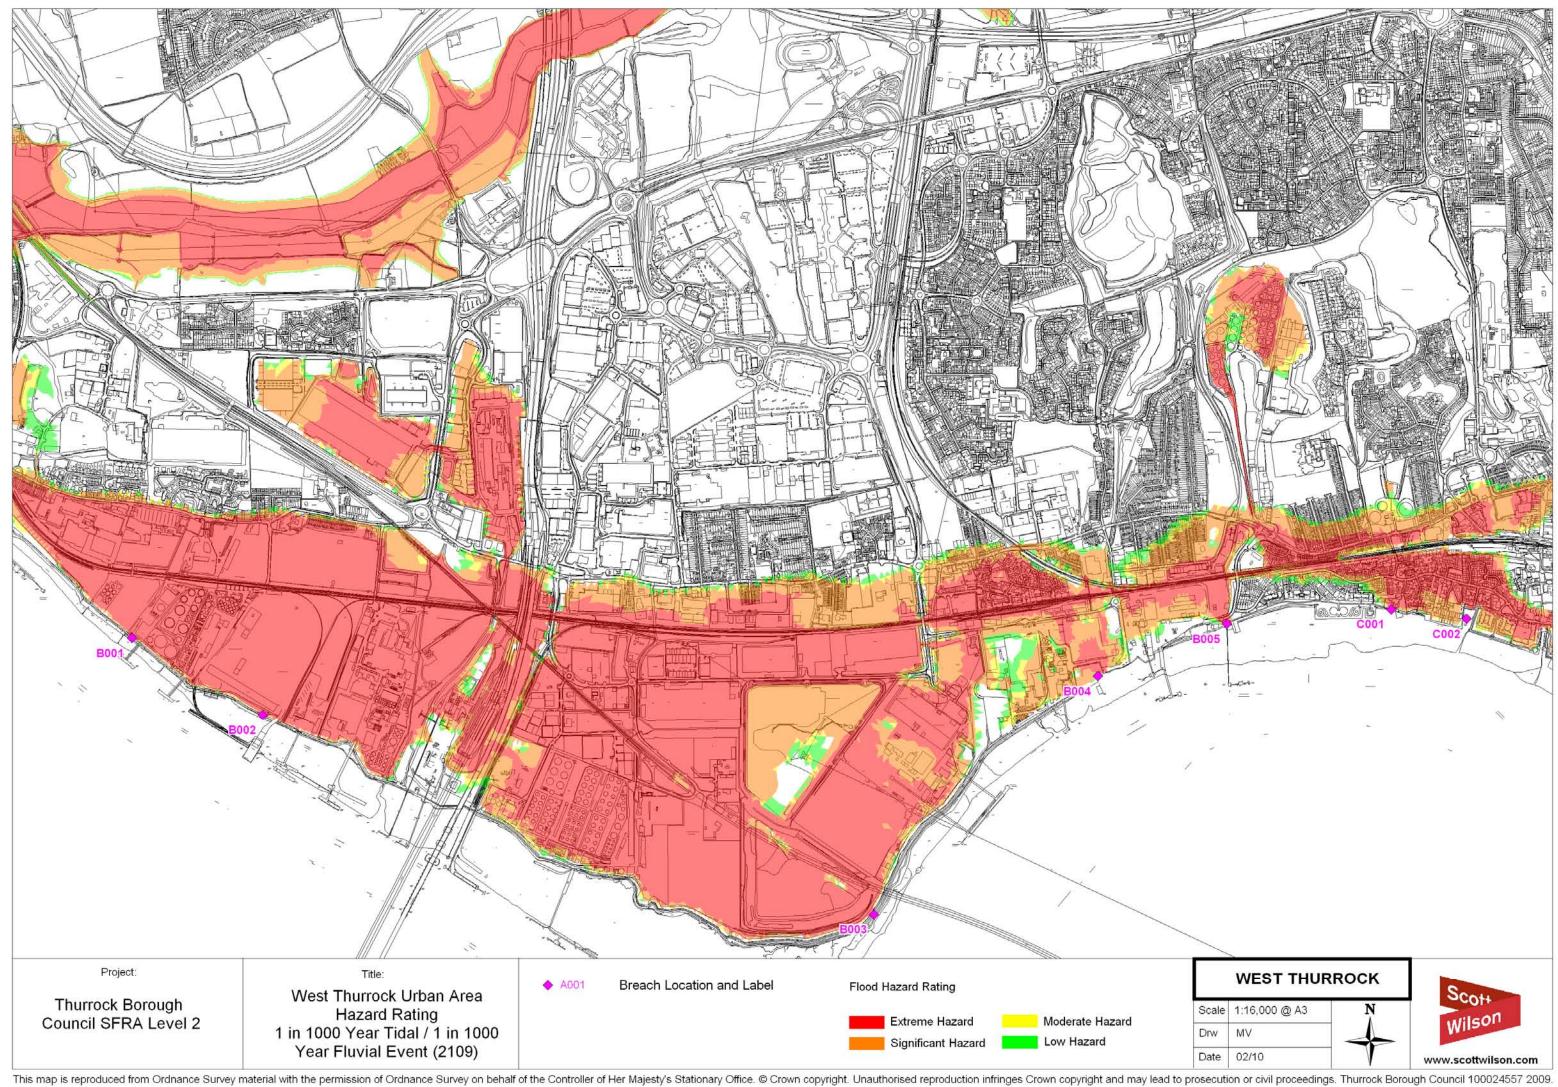

oceedings. Thurrock Borough Council 100024557 2009.



## TILBURY URBAN AREA























## VILLAGES



This map is reproduced from Ordnance Survey material with the permission of Ordnance Survey on behalf of the Controller of Her Majesty's Stationary Office. © Crown copyright. Unauthorised reproduction infringes Crown copyright and may lead to prosecution or civil proceedings. Thurrock Borough Council 100024557 2009.



This map is reproduced from Ordnance Survey material with the permission of Ordnance Survey on behalf of the Controller of Her Majesty's Stationary Office. © Crown copyright. Unauthorised reproduction infringes Crown copyright and may lead to prosecution or civil proceedings. Thurrock Borough Council 100024557 2009.



## WEST THURROCK URBAN AREA