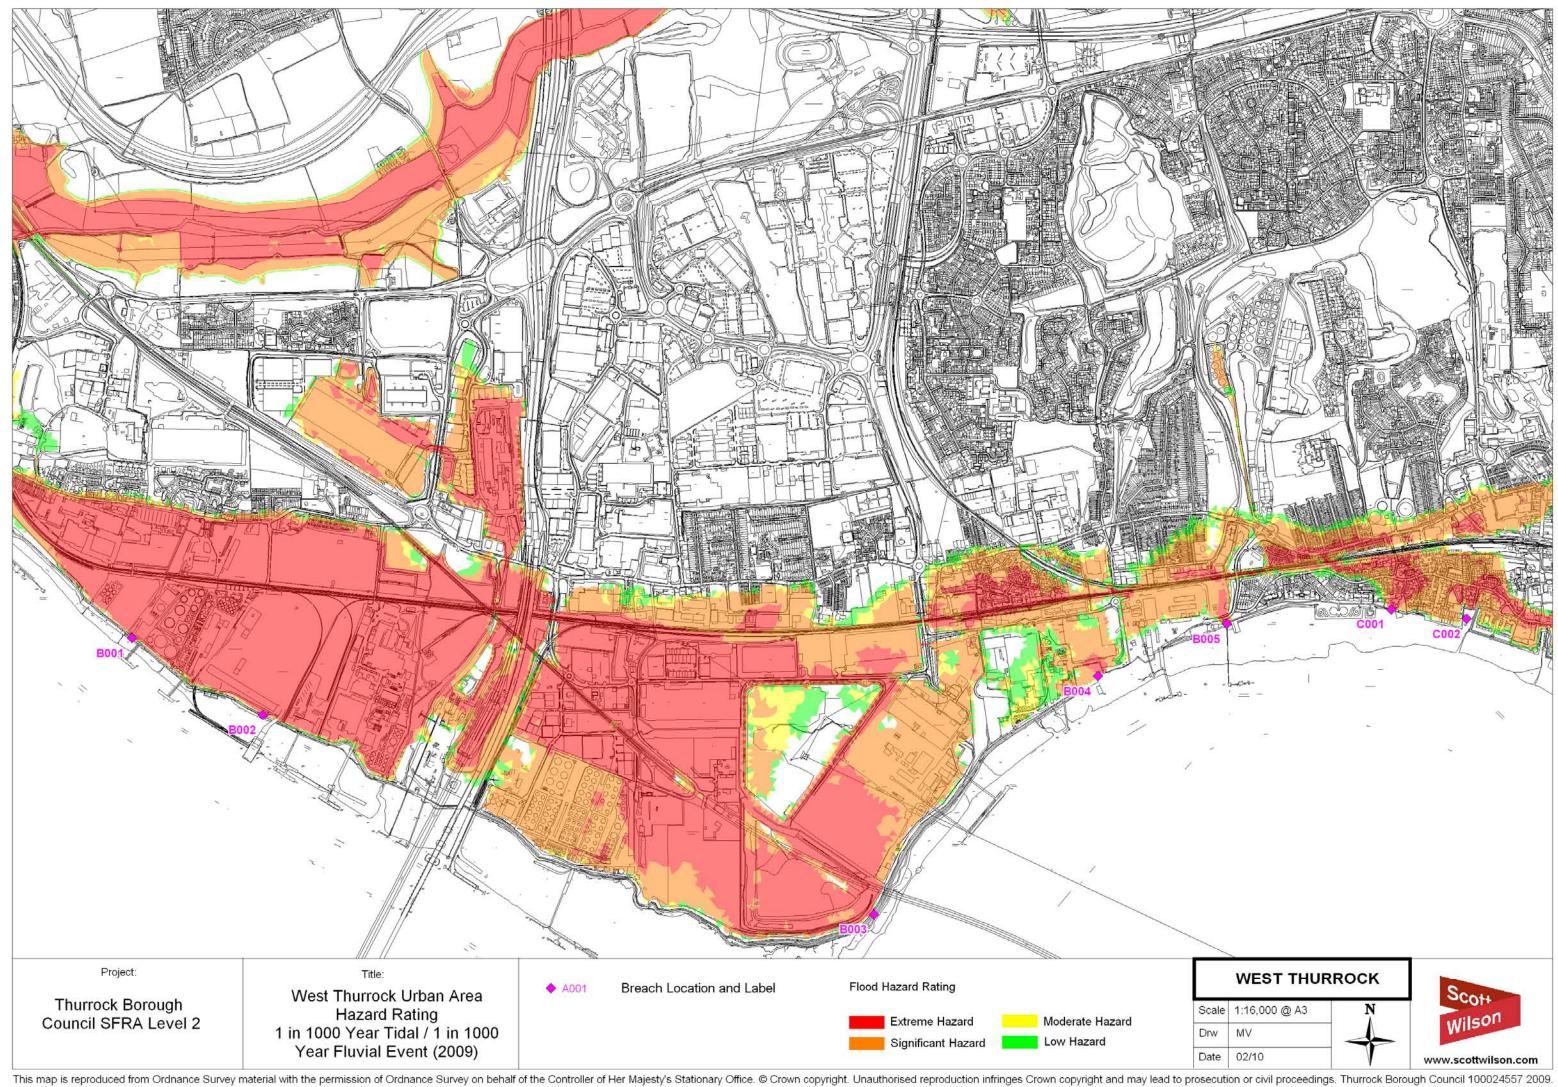

proceedings. Thurrock Borough Council 100024557 2009.



## TILBURY URBAN AREA























## VILLAGES



This map is reproduced from Ordnance Survey material with the permission of Ordnance Survey on behalf of the Controller of Her Majesty's Stationary Office. © Crown copyright. Unauthorised reproduction infringes Crown copyright and may lead to prosecution or civil proceedings. Thurrock Borough Council 100024557 2009.



This map is reproduced from Ordnance Survey material with the permission of Ordnance Survey on behalf of the Controller of Her Majesty's Stationary Office. © Crown copyright. Unauthorised reproduction infringes Crown copyright and may lead to prosecution or civil proceedings. Thurrock Borough Council 100024557 2009.



## WEST THURROCK URBAN AREA