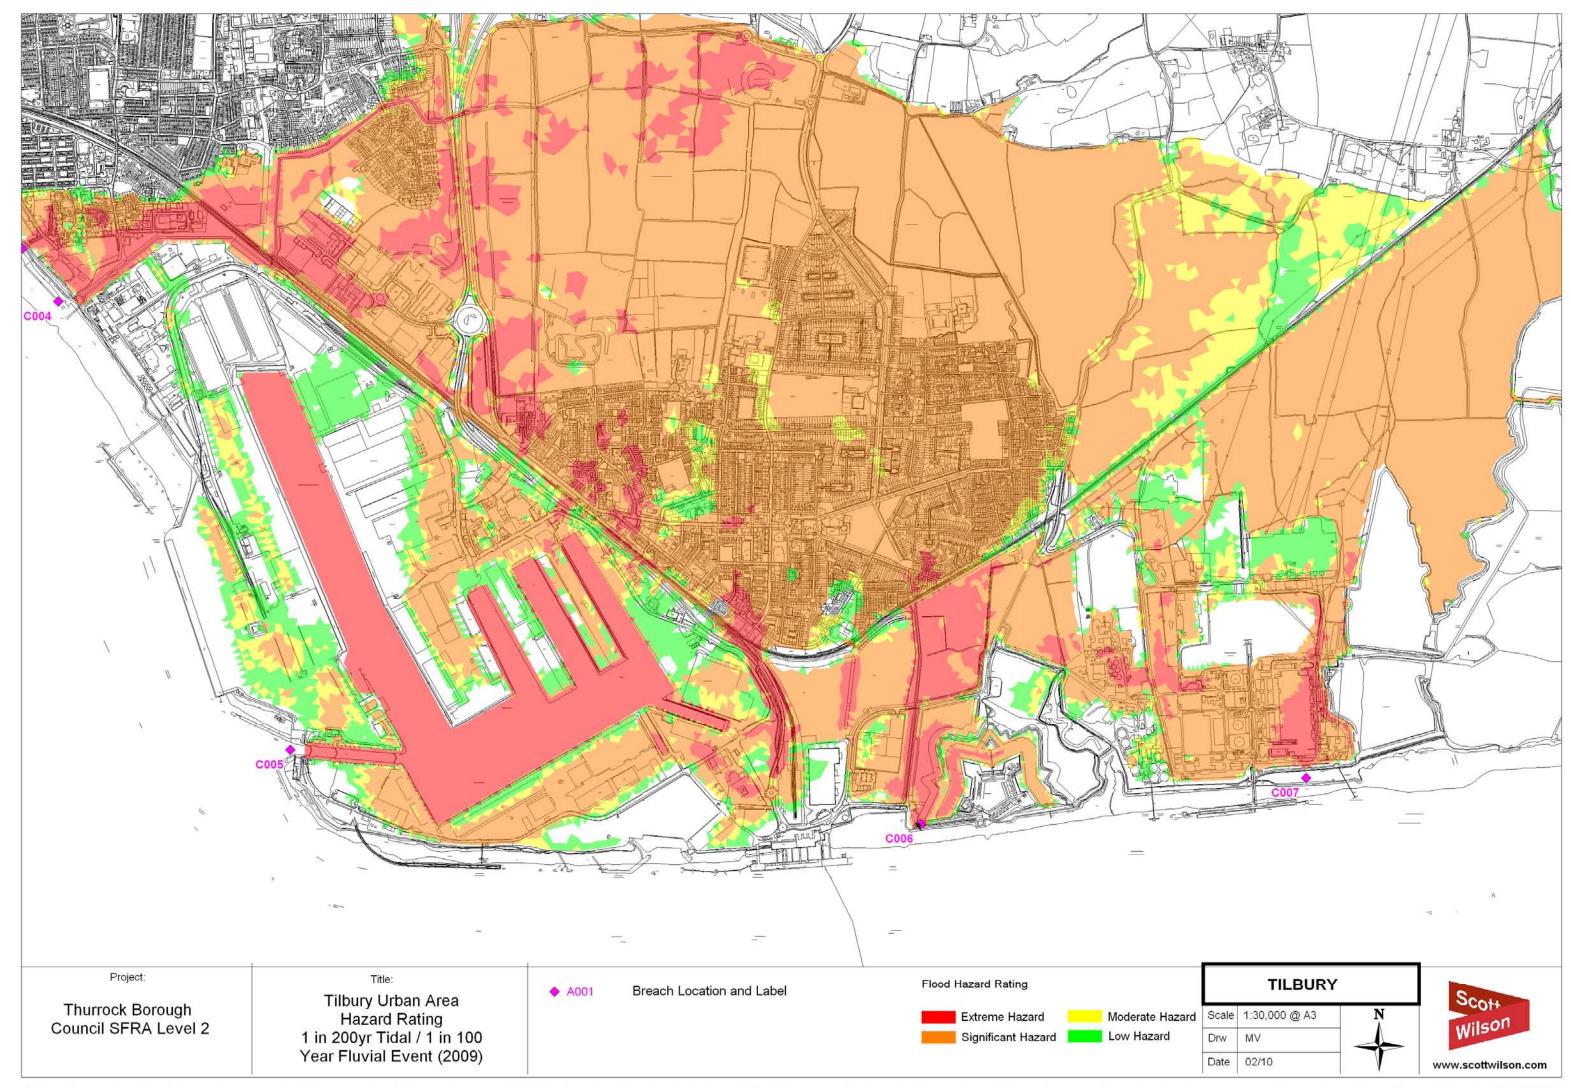

## **STIFFORD CLAYS / NORTH GRAYS**





This map is reproduced from Ordnance Survey material with the permission of Ordnance Survey on behalf of the Controller of Her Majesty's Stationary Office. © Crown copyright. Unauthorised reproduction infringes Crown copyright and may lead to prosecution or civil proceedings. Thurrock Borough Council 100024557 2009.



## TILBURY URBAN AREA























## VILLAGES



This map is reproduced from Ordnance Survey material with the permission of Ordnance Survey on behalf of the Controller of Her Majesty's Stationary Office. © Crown copyright. Unauthorised reproduction infringes Crown copyright and may lead to prosecution or civil proceedings. Thurrock Borough Council 100024557 2009.



This map is reproduced from Ordnance Survey material with the permission of Ordnance Survey on behalf of the Controller of Her Majesty's Stationary Office. © Crown copyright. Unauthorised reproduction infringes Crown copyright and may lead to prosecution or civil proceedings. Thurrock Borough Council 100024557 2009.



## WEST THURROCK URBAN AREA