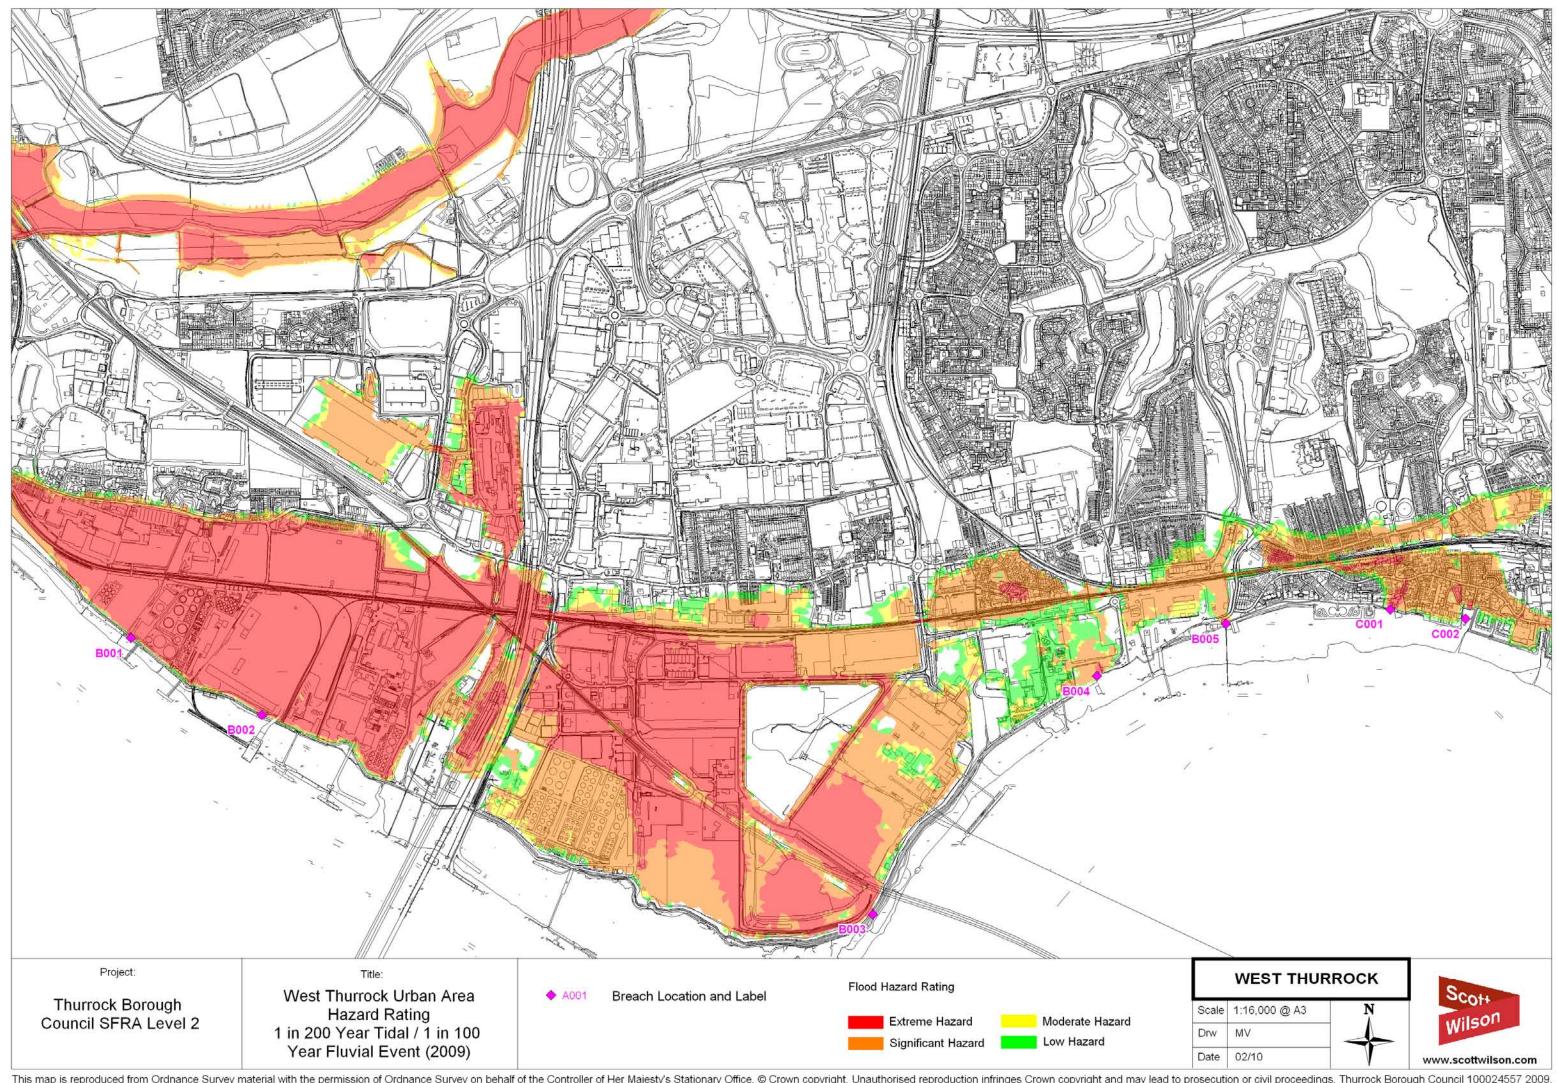

vil proceedings. Thurrock Borough Council 100024557 2009.



## TILBURY URBAN AREA























## VILLAGES



This map is reproduced from Ordnance Survey material with the permission of Ordnance Survey on behalf of the Controller of Her Majesty's Stationary Office. © Crown copyright. Unauthorised reproduction infringes Crown copyright and may lead to prosecution or civil proceedings. Thurrock Borough Council 100024557 2009.



This map is reproduced from Ordnance Survey material with the permission of Ordnance Survey on behalf of the Controller of Her Majesty's Stationary Office. © Crown copyright. Unauthorised reproduction infringes Crown copyright and may lead to prosecution or civil proceedings. Thurrock Borough Council 100024557 2009.



## WEST THURROCK URBAN AREA