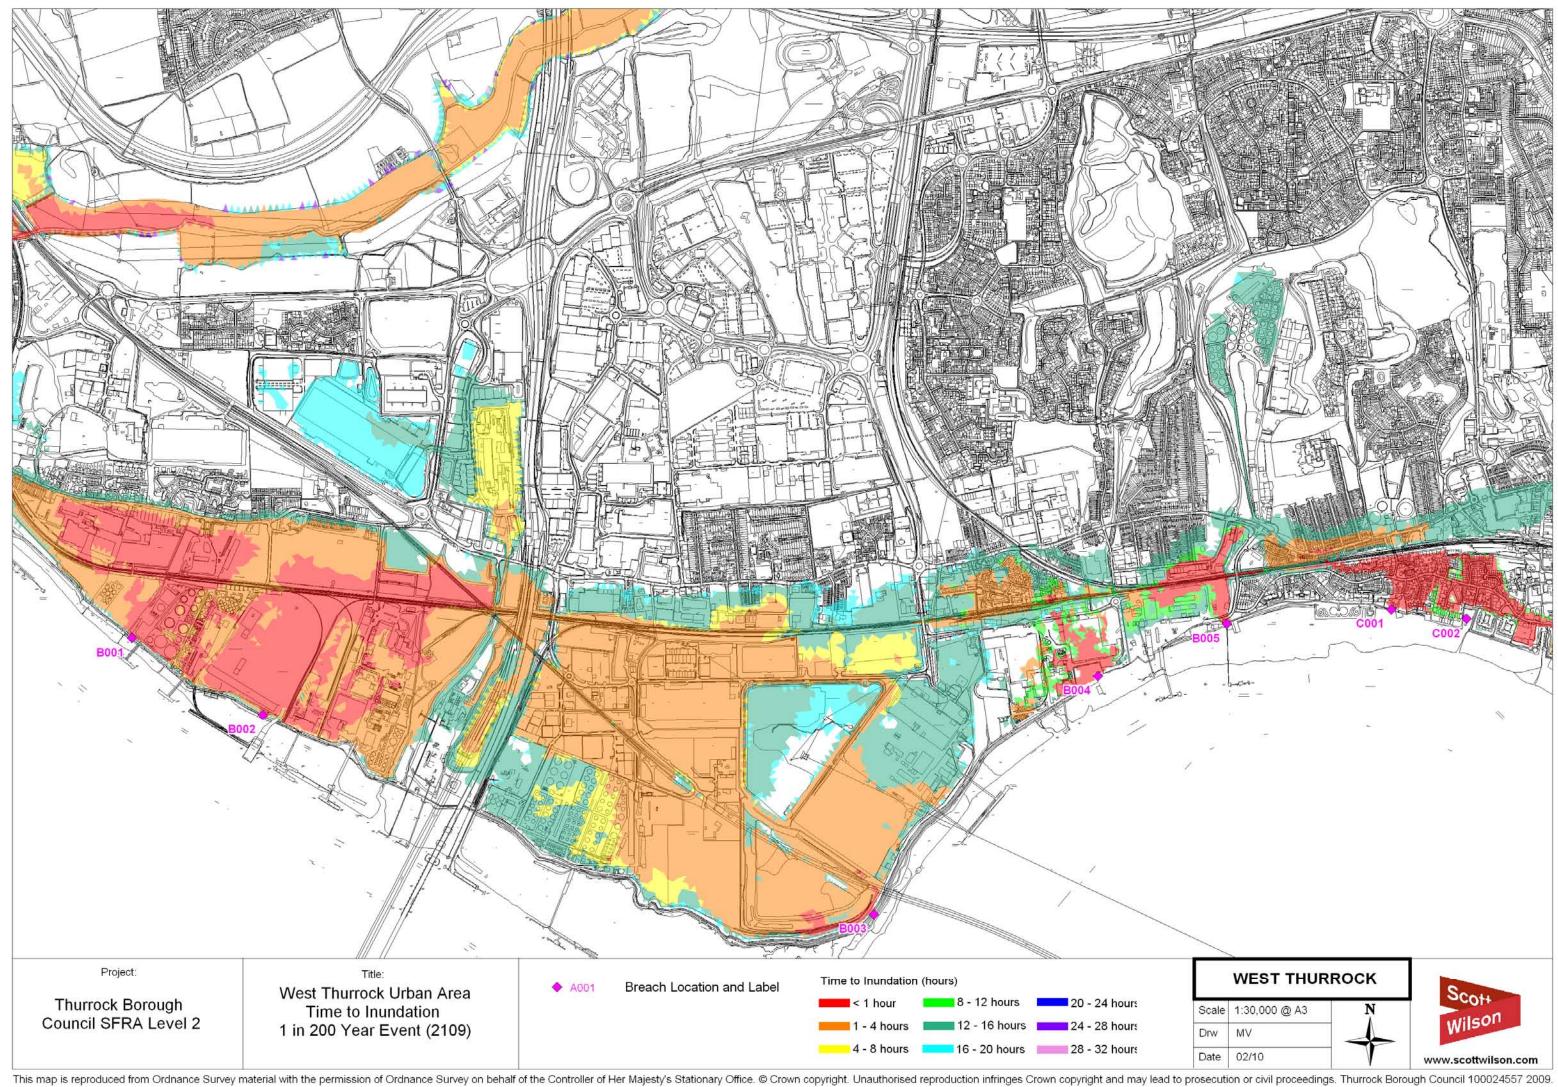

eedings. Thurrock Borough Council 100024557 2009.



## TILBURY URBAN AREA























## VILLAGES



This map is reproduced from Ordnance Survey material with the permission of Ordnance Survey on behalf of the Controller of Her Majesty's Stationary Office. © Crown copyright. Unauthorised reproduction infringes Crown copyright and may lead to prosecution or civil proceedings. Thurrock Borough Council 100024557 2009.



This map is reproduced from Ordnance Survey material with the permission of Ordnance Survey on behalf of the Controller of Her Majesty's Stationary Office. © Crown copyright. Unauthorised reproduction infringes Crown copyright and may lead to prosecution or civil proceedings. Thurrock Borough Council 100024557 2009.



## WEST THURROCK URBAN AREA