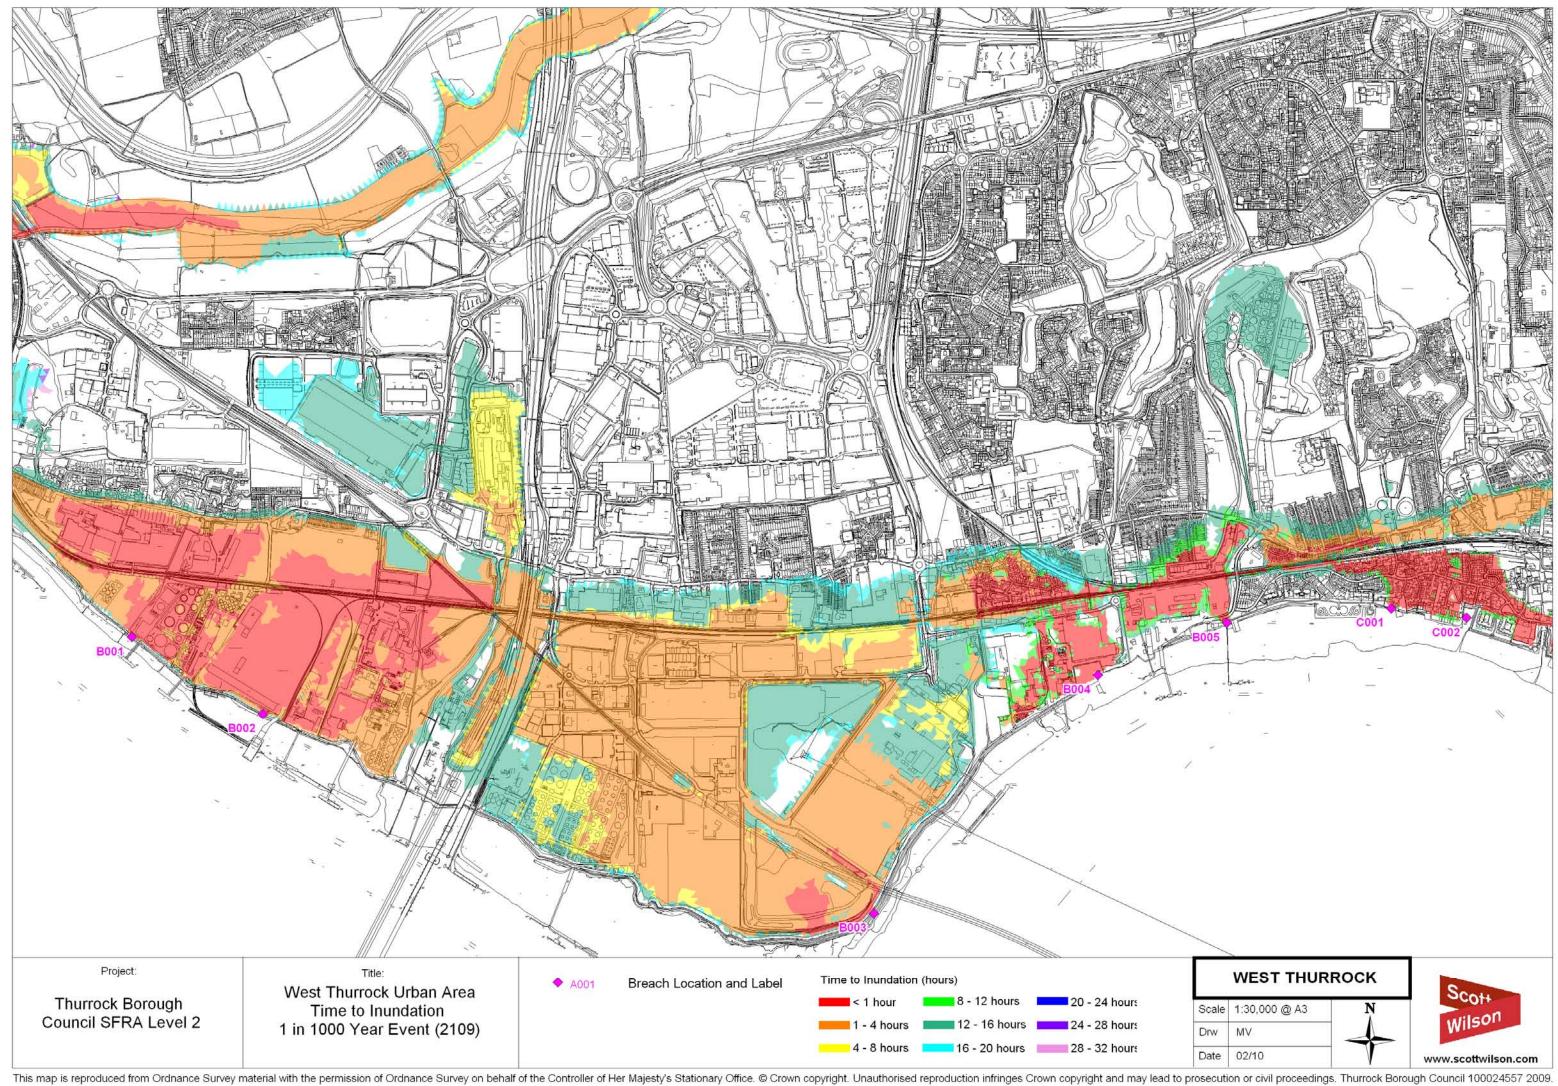

dings. Thurrock Borough Council 100024557 2009.



## TILBURY URBAN AREA























## VILLAGES



This map is reproduced from Ordnance Survey material with the permission of Ordnance Survey on behalf of the Controller of Her Majesty's Stationary Office. © Crown copyright. Unauthorised reproduction infringes Crown copyright and may lead to prosecution or civil proceedings. Thurrock Borough Council 100024557 2009.



This map is reproduced from Ordnance Survey material with the permission of Ordnance Survey on behalf of the Controller of Her Majesty's Stationary Office. © Crown copyright. Unauthorised reproduction infringes Crown copyright and may lead to prosecution or civil proceedings. Thurrock Borough Council 100024557 2009.



## WEST THURROCK URBAN AREA