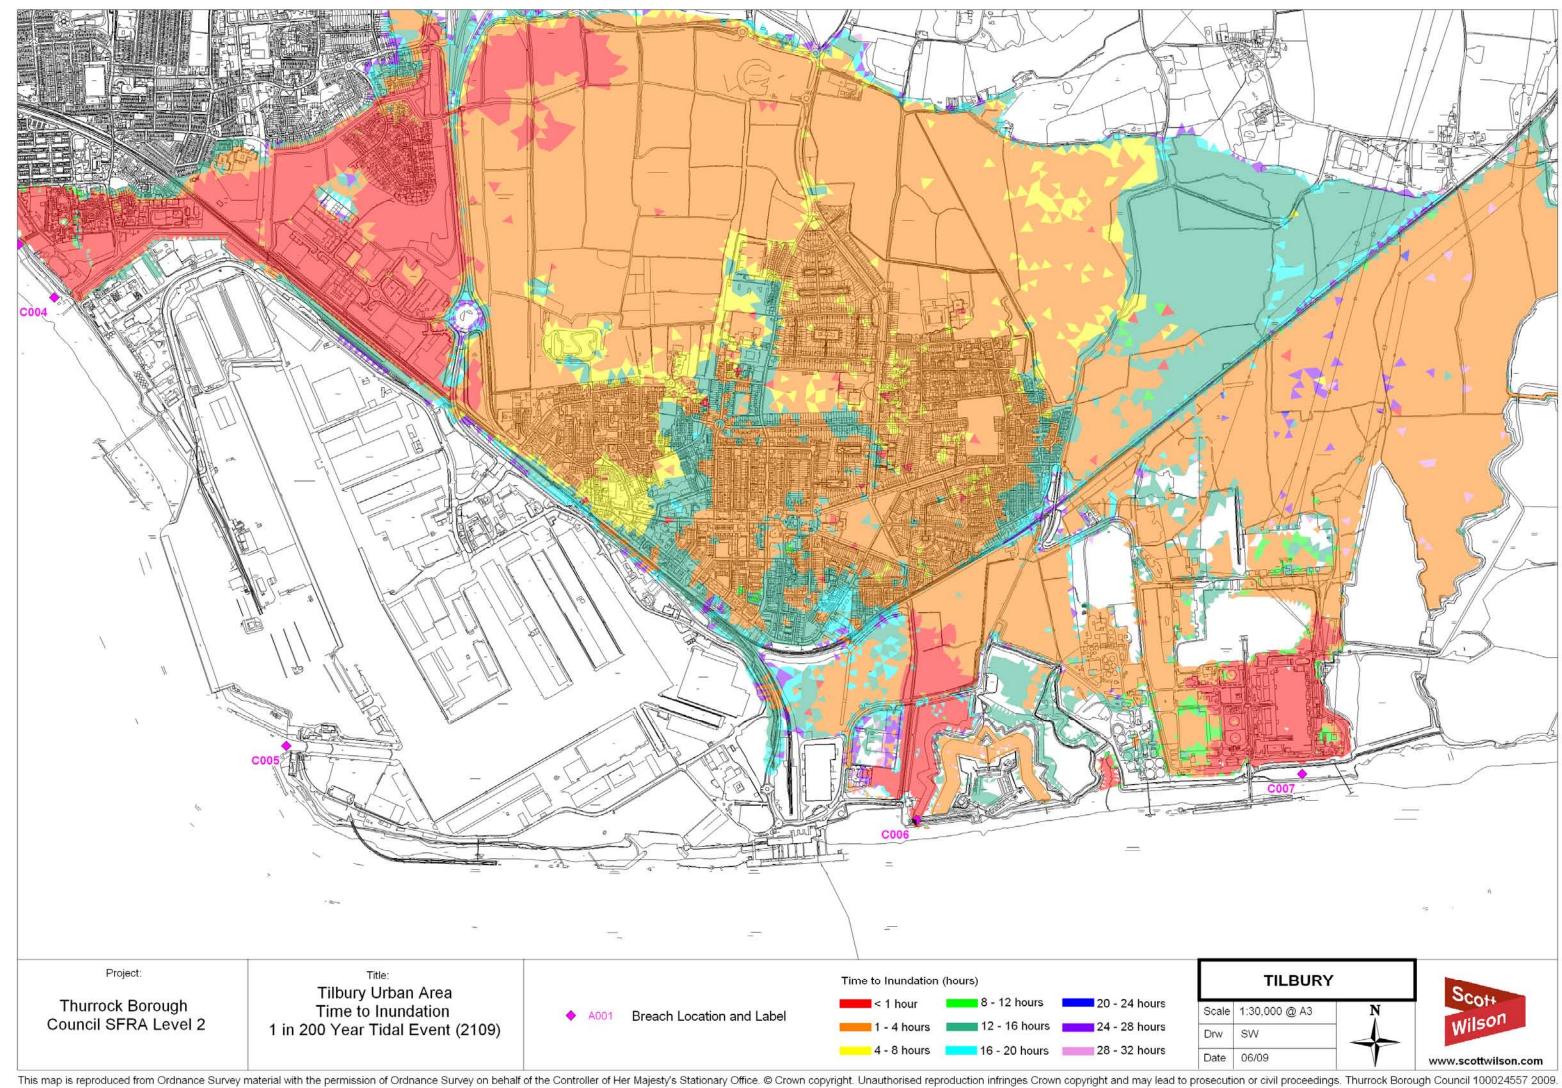

## **STIFFORD CLAYS / NORTH GRAYS**





This map is reproduced from Ordnance Survey material with the permission of Ordnance Survey on behalf of the Controller of Her Majesty's Stationary Office. © Crown copyright. Unauthorised reproduction infringes Crown copyright and may lead to prosecution or civil proceedings. Thurrock Borough Council 100024557 2009.



## TILBURY URBAN AREA























## VILLAGES



This map is reproduced from Ordnance Survey material with the permission of Ordnance Survey on behalf of the Controller of Her Majesty's Stationary Office. © Crown copyright. Unauthorised reproduction infringes Crown copyright and may lead to prosecution or civil proceedings. Thurrock Borough Council 100024557 2009.



This map is reproduced from Ordnance Survey material with the permission of Ordnance Survey on behalf of the Controller of Her Majesty's Stationary Office. © Crown copyright. Unauthorised reproduction infringes Crown copyright and may lead to prosecution or civil proceedings. Thurrock Borough Council 100024557 2009.



## WEST THURROCK URBAN AREA