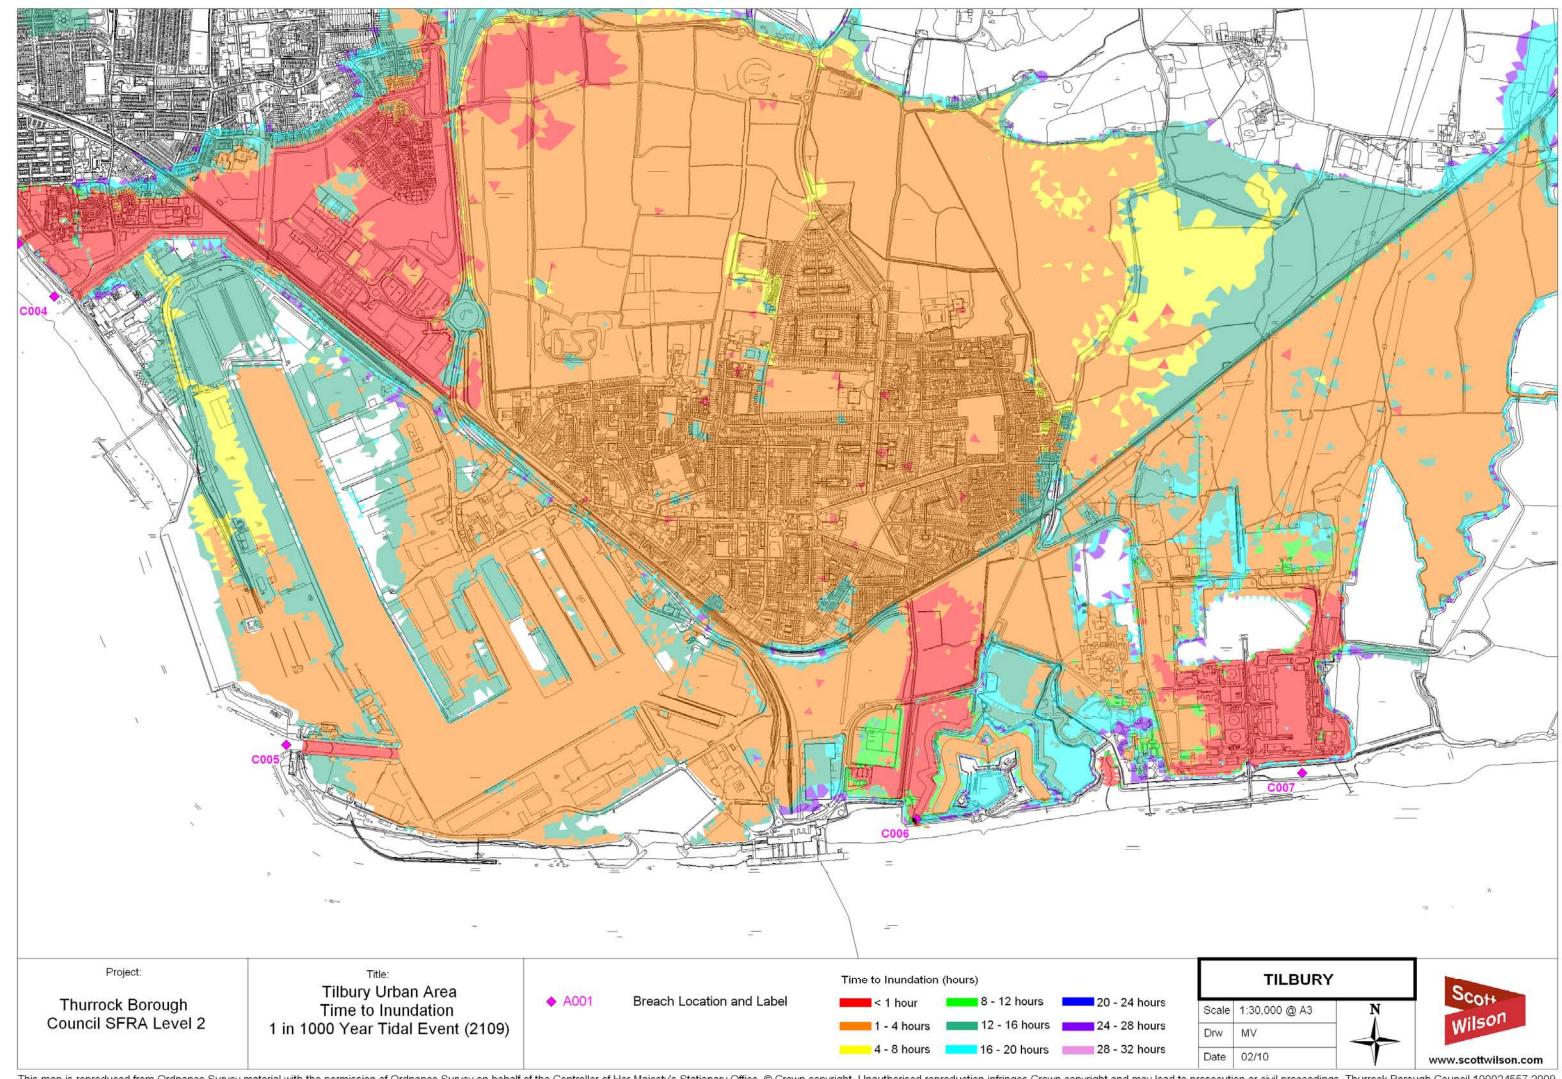

## **STIFFORD CLAYS / NORTH GRAYS**





This map is reproduced from Ordnance Survey material with the permission of Ordnance Survey on behalf of the Controller of Her Majesty's Stationary Office. © Crown copyright. Unauthorised reproduction infringes Crown copyright and may lead to prosecution or civil proceedings. Thurrock Borough Council 100024557 2009.



## TILBURY URBAN AREA























## VILLAGES



This map is reproduced from Ordnance Survey material with the permission of Ordnance Survey on behalf of the Controller of Her Majesty's Stationary Office. © Crown copyright. Unauthorised reproduction infringes Crown copyright and may lead to prosecution or civil proceedings. Thurrock Borough Council 100024557 2009.



This map is reproduced from Ordnance Survey material with the permission of Ordnance Survey on behalf of the Controller of Her Majesty's Stationary Office. © Crown copyright. Unauthorised reproduction infringes Crown copyright and may lead to prosecution or civil proceedings. Thurrock Borough Council 100024557 2009.



## WEST THURROCK URBAN AREA