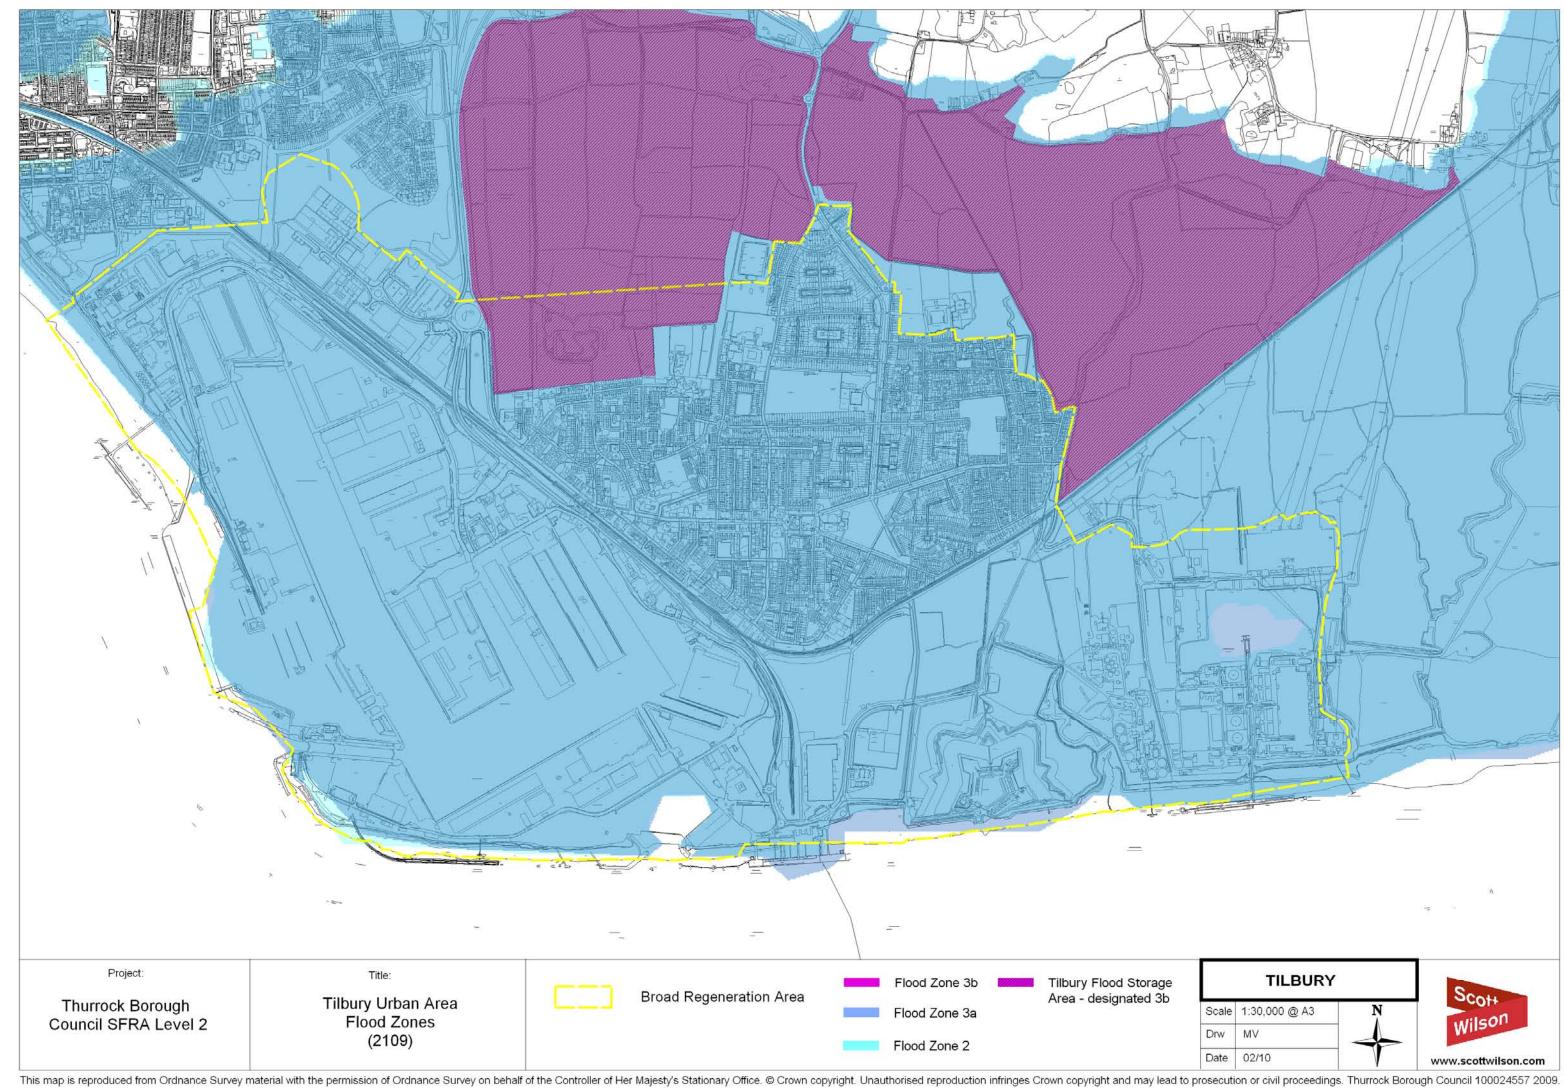

## **STIFFORD CLAYS / NORTH GRAYS**





This map is reproduced from Ordnance Survey material with the permission of Ordnance Survey on behalf of the Controller of Her Majesty's Stationary Office. © Crown copyright. Unauthorised reproduction infringes Crown copyright and may lead to prosecution or civil proceedings. Thurrock Borough Council 100024557 2009.



## TILBURY URBAN AREA























## VILLAGES



This map is reproduced from Ordnance Survey material with the permission of Ordnance Survey on behalf of the Controller of Her Majesty's Stationary Office. © Crown copyright. Unauthorised reproduction infringes Crown copyright and may lead to prosecution or civil proceedings. Thurrock Borough Council 100024557 2009.



This map is reproduced from Ordnance Survey material with the permission of Ordnance Survey on behalf of the Controller of Her Majesty's Stationary Office. © Crown copyright. Unauthorised reproduction infringes Crown copyright and may lead to prosecution or civil proceedings. Thurrock Borough Council 100024557 2009.



## WEST THURROCK URBAN AREA