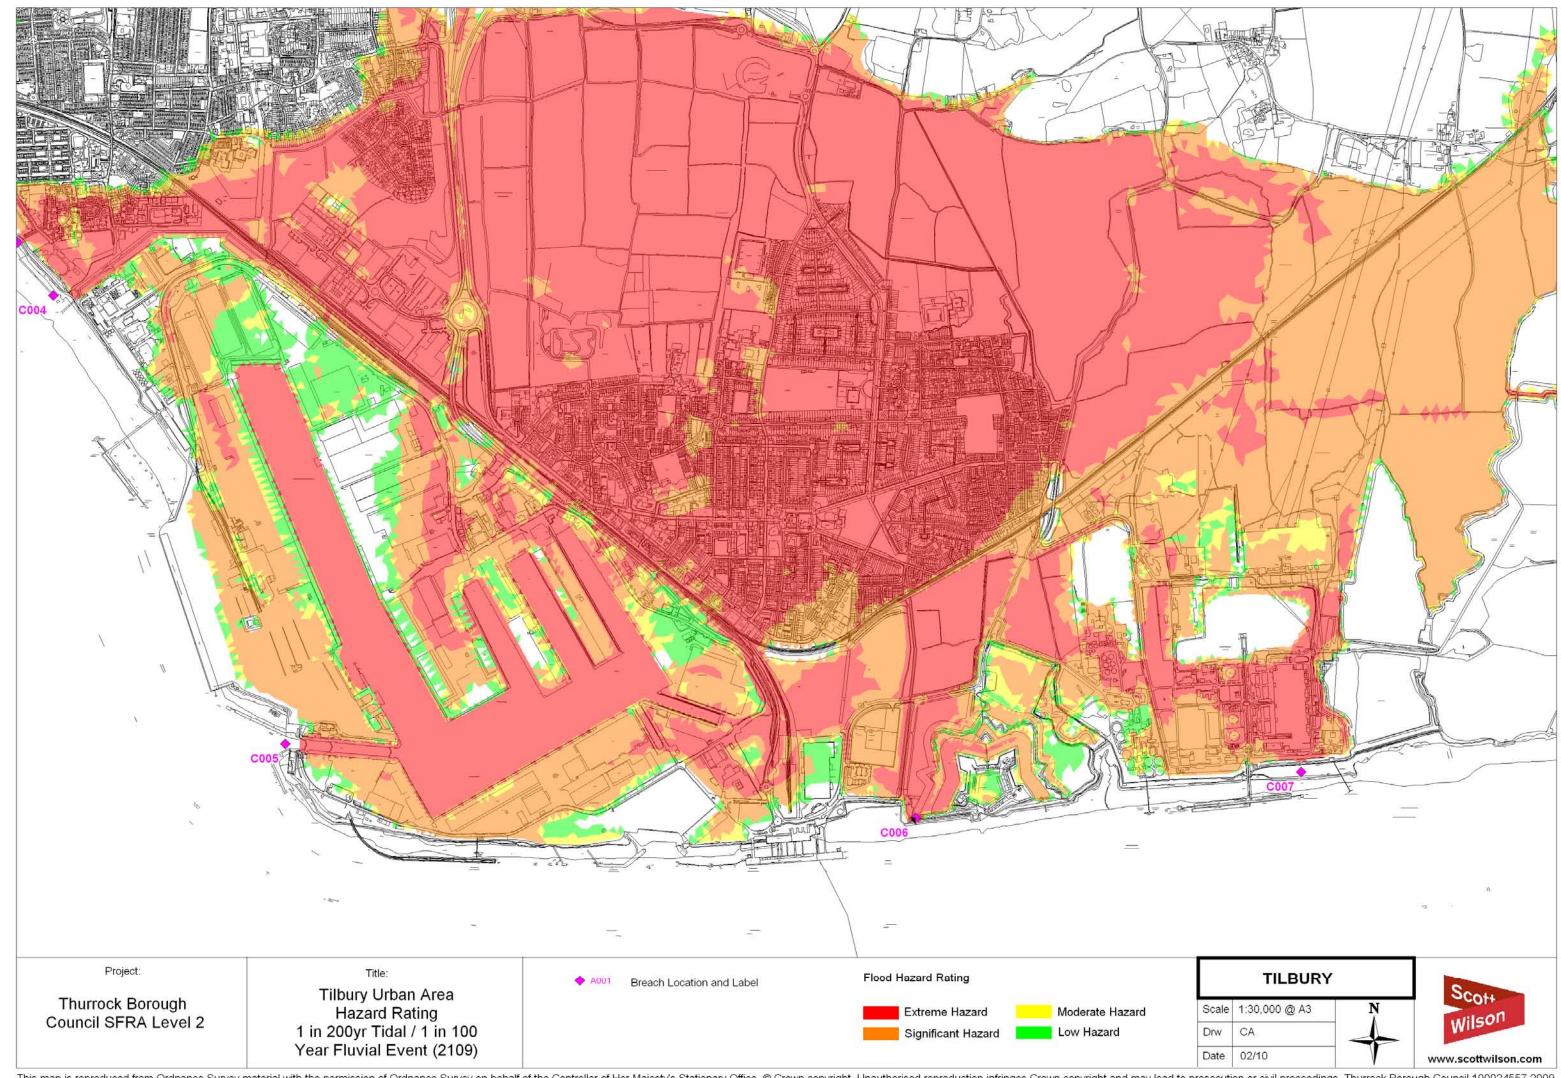

## **STIFFORD CLAYS / NORTH GRAYS**





This map is reproduced from Ordnance Survey material with the permission of Ordnance Survey on behalf of the Controller of Her Majesty's Stationary Office. © Crown copyright. Unauthorised reproduction infringes Crown copyright and may lead to prosecution or civil proceedings. Thurrock Borough Council 100024557 2009.



## TILBURY URBAN AREA























## VILLAGES



This map is reproduced from Ordnance Survey material with the permission of Ordnance Survey on behalf of the Controller of Her Majesty's Stationary Office. © Crown copyright. Unauthorised reproduction infringes Crown copyright and may lead to prosecution or civil proceedings. Thurrock Borough Council 100024557 2009.



This map is reproduced from Ordnance Survey material with the permission of Ordnance Survey on behalf of the Controller of Her Majesty's Stationary Office. © Crown copyright. Unauthorised reproduction infringes Crown copyright and may lead to prosecution or civil proceedings. Thurrock Borough Council 100024557 2009.



## WEST THURROCK URBAN AREA