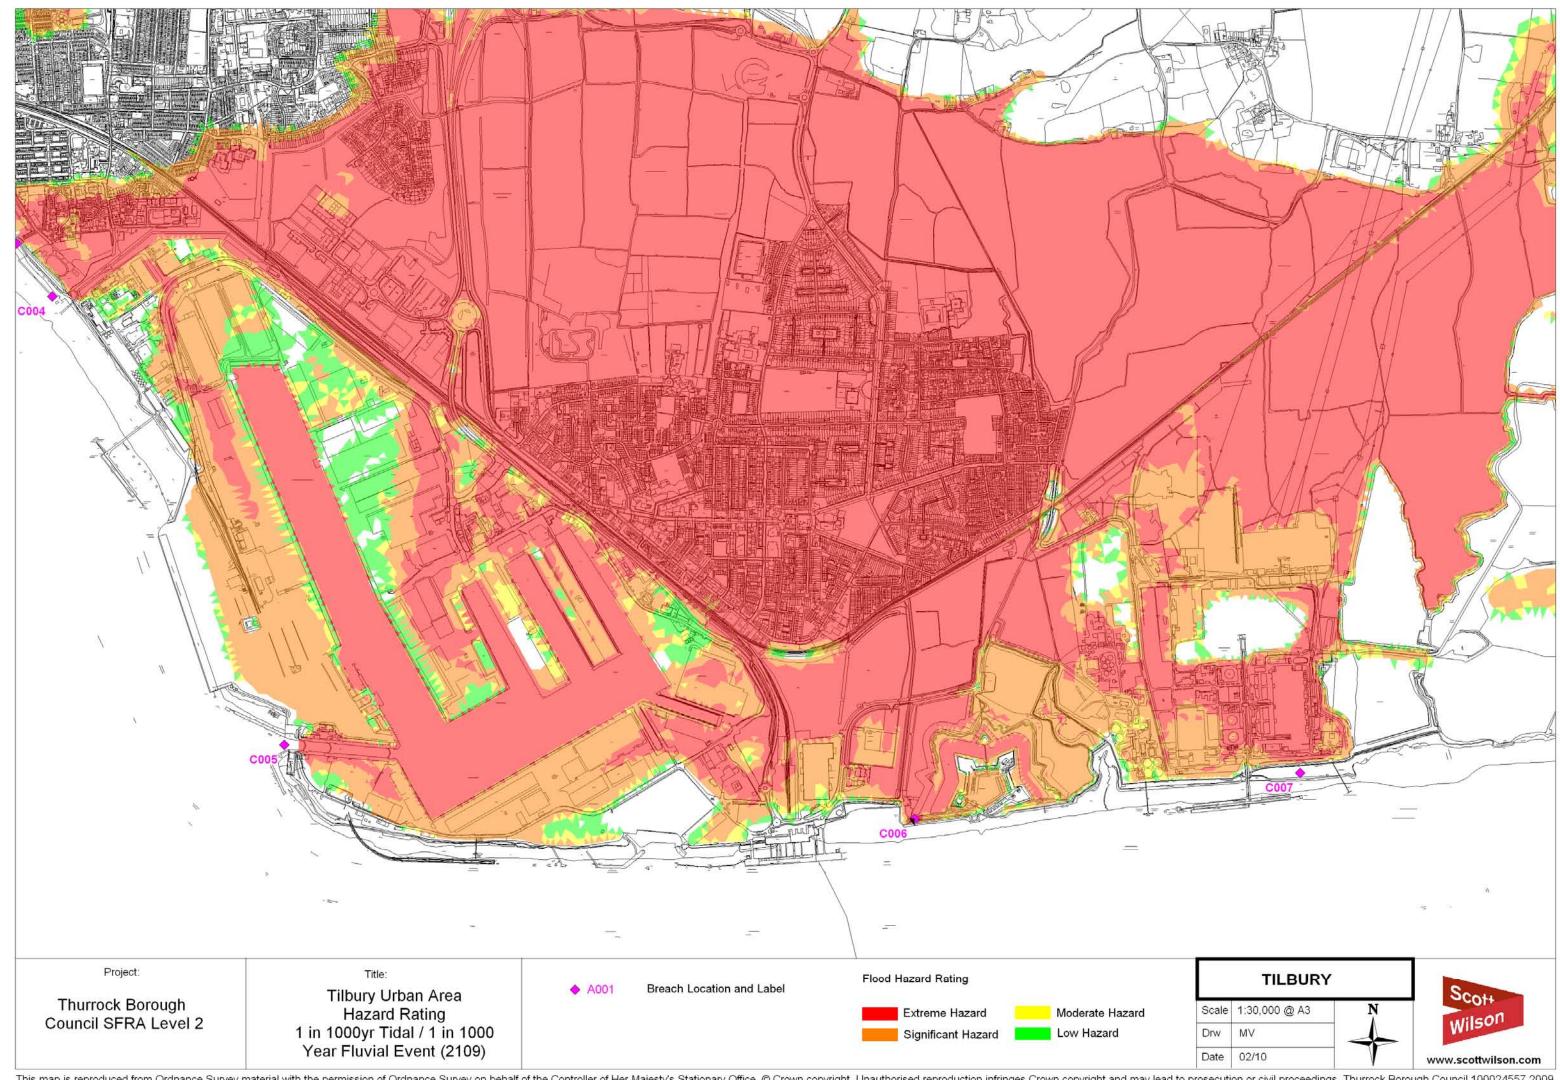

## **STIFFORD CLAYS / NORTH GRAYS**





This map is reproduced from Ordnance Survey material with the permission of Ordnance Survey on behalf of the Controller of Her Majesty's Stationary Office. © Crown copyright. Unauthorised reproduction infringes Crown copyright and may lead to prosecution or civil proceedings. Thurrock Borough Council 100024557 2009.



## TILBURY URBAN AREA























## VILLAGES



This map is reproduced from Ordnance Survey material with the permission of Ordnance Survey on behalf of the Controller of Her Majesty's Stationary Office. © Crown copyright. Unauthorised reproduction infringes Crown copyright and may lead to prosecution or civil proceedings. Thurrock Borough Council 100024557 2009.



This map is reproduced from Ordnance Survey material with the permission of Ordnance Survey on behalf of the Controller of Her Majesty's Stationary Office. © Crown copyright. Unauthorised reproduction infringes Crown copyright and may lead to prosecution or civil proceedings. Thurrock Borough Council 100024557 2009.



## WEST THURROCK URBAN AREA