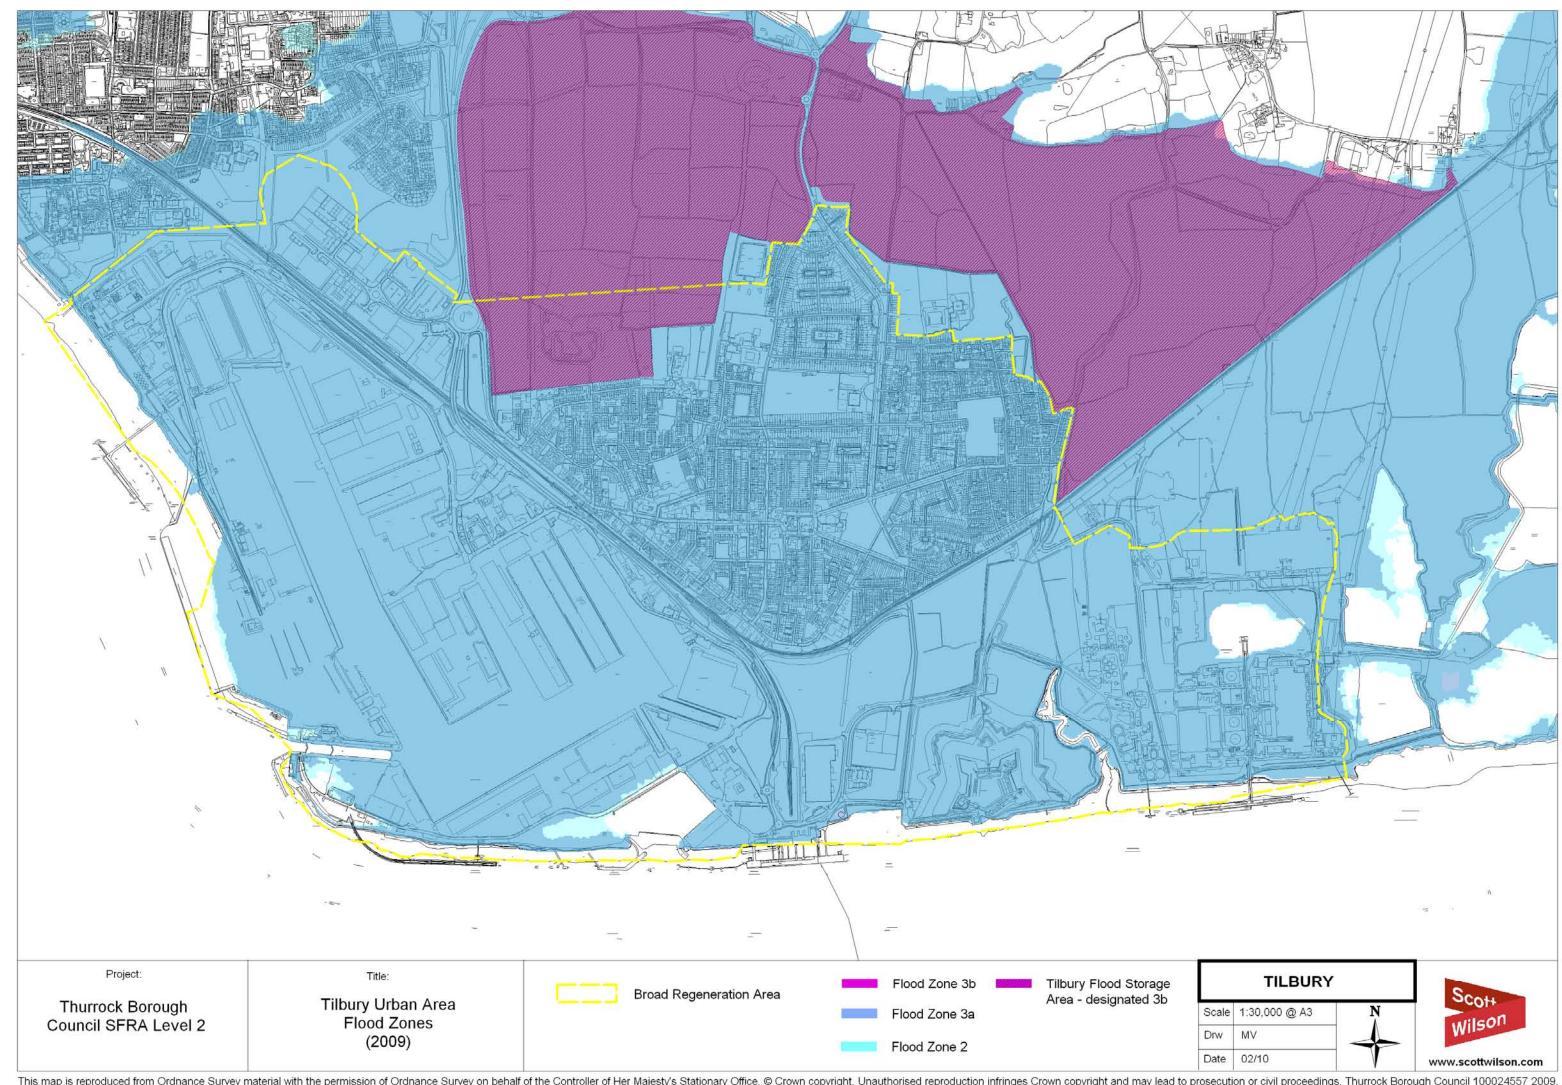

## **STIFFORD CLAYS / NORTH GRAYS**





This map is reproduced from Ordnance Survey material with the permission of Ordnance Survey on behalf of the Controller of Her Majesty's Stationary Office. © Crown copyright. Unauthorised reproduction infringes Crown copyright and may lead to prosecution or civil proceedings. Thurrock Borough Council 100024557 2009.



## TILBURY URBAN AREA























## VILLAGES



This map is reproduced from Ordnance Survey material with the permission of Ordnance Survey on behalf of the Controller of Her Majesty's Stationary Office. © Crown copyright. Unauthorised reproduction infringes Crown copyright and may lead to prosecution or civil proceedings. Thurrock Borough Council 100024557 2009.



This map is reproduced from Ordnance Survey material with the permission of Ordnance Survey on behalf of the Controller of Her Majesty's Stationary Office. © Crown copyright. Unauthorised reproduction infringes Crown copyright and may lead to prosecution or civil proceedings. Thurrock Borough Council 100024557 2009.



## WEST THURROCK URBAN AREA