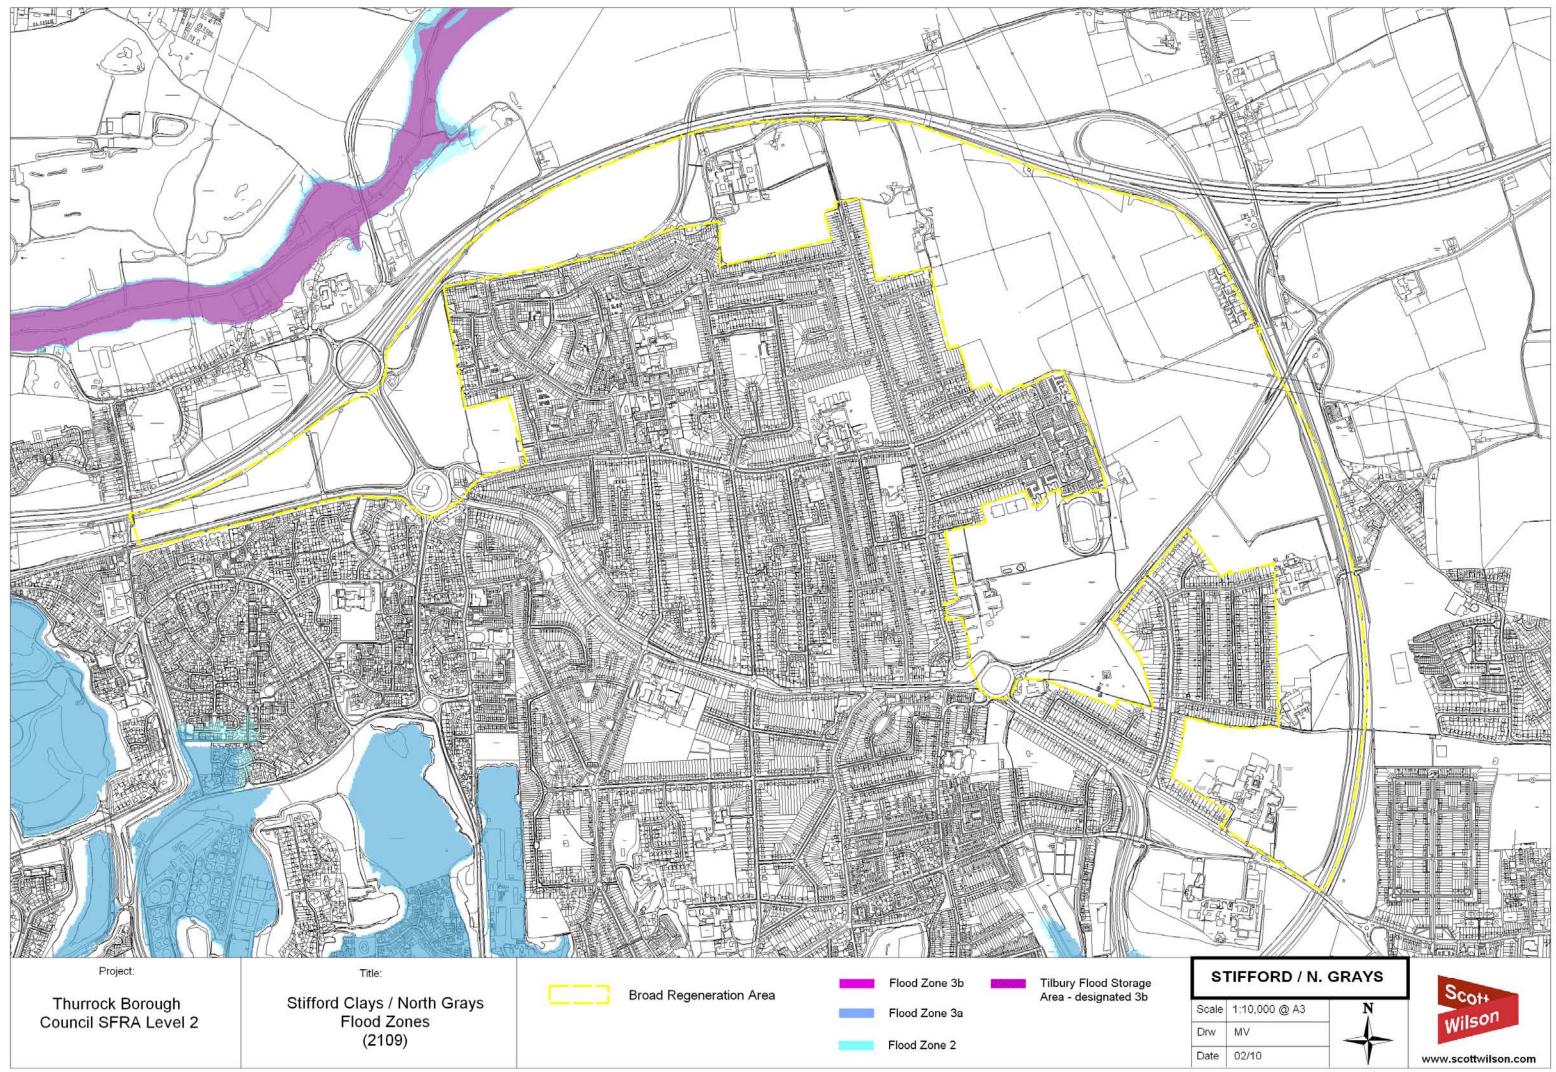

## **STIFFORD CLAYS / NORTH GRAYS**

This map is reproduced from Ordnance Survey material with the permission of Ordnance Survey on behalf of the Controller of Her Majesty's Stationary Office. © Crown copyright. Unauthorised reproduction infringes Crown copyright and may lead to prosecution or civil proceedings. Thurrock Borough Council 100024557 2009.