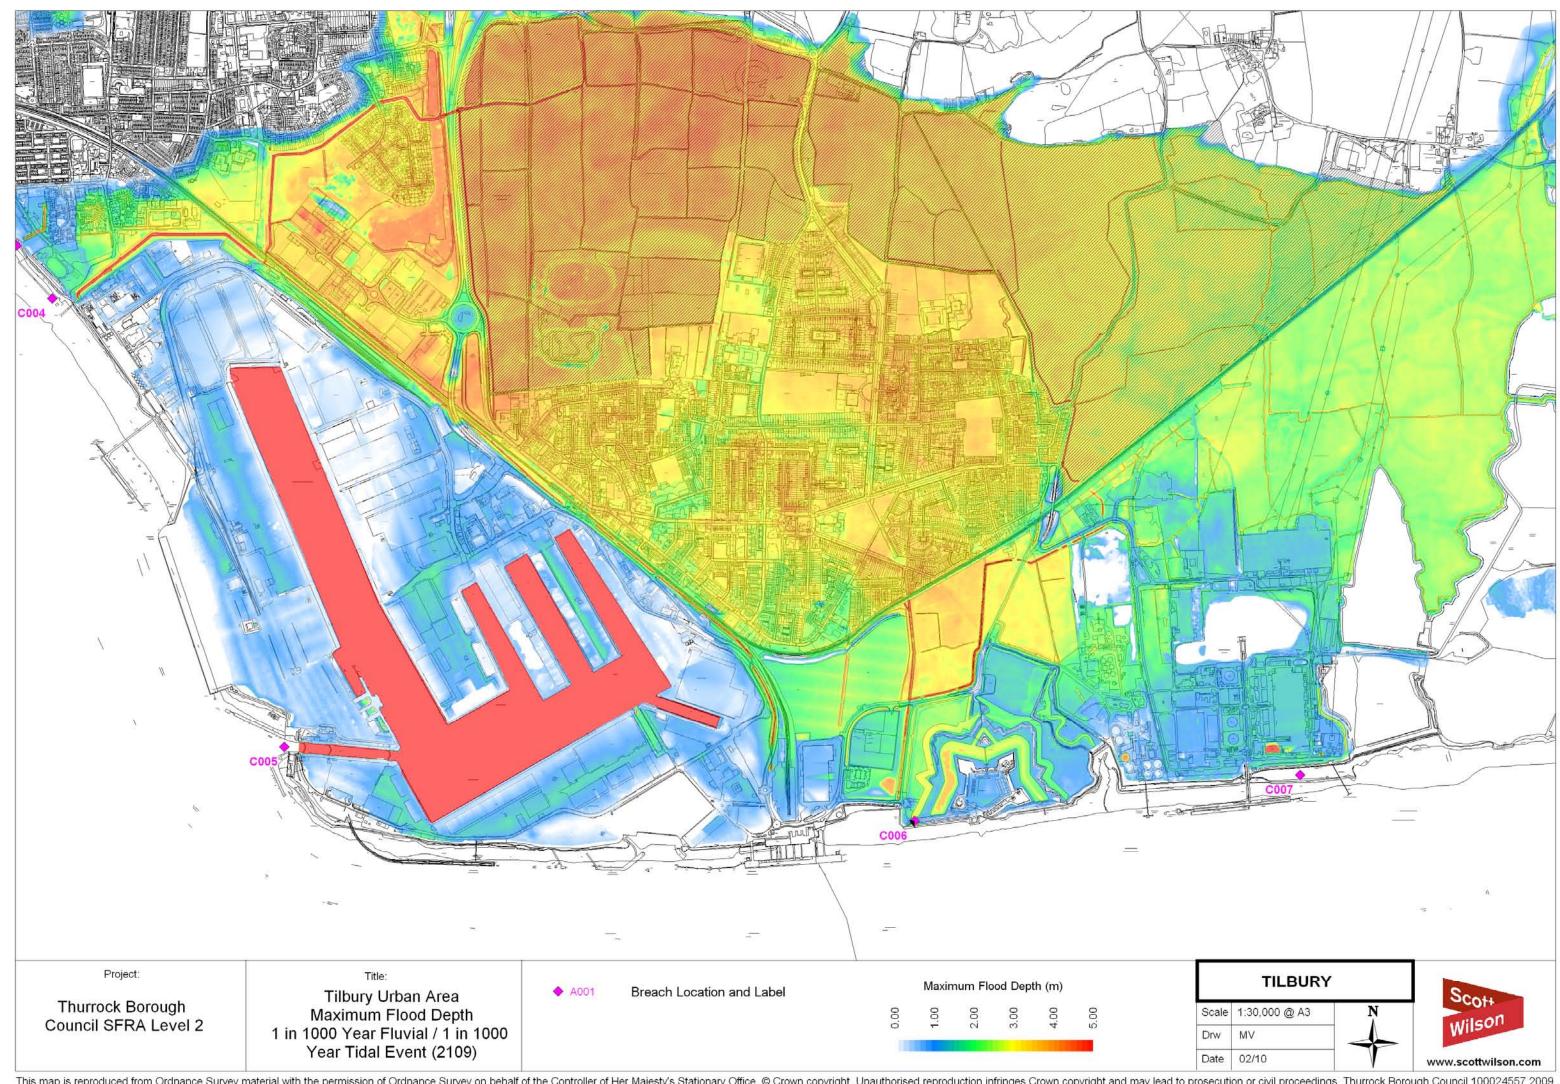

## **STIFFORD CLAYS / NORTH GRAYS**





This map is reproduced from Ordnance Survey material with the permission of Ordnance Survey on behalf of the Controller of Her Majesty's Stationary Office. © Crown copyright. Unauthorised reproduction infringes Crown copyright and may lead to prosecution or civil proceedings. Thurrock Borough Council 100024557 2009.



## TILBURY URBAN AREA























## VILLAGES



This map is reproduced from Ordnance Survey material with the permission of Ordnance Survey on behalf of the Controller of Her Majesty's Stationary Office. © Crown copyright. Unauthorised reproduction infringes Crown copyright and may lead to prosecution or civil proceedings. Thurrock Borough Council 100024557 2009.



This map is reproduced from Ordnance Survey material with the permission of Ordnance Survey on behalf of the Controller of Her Majesty's Stationary Office. © Crown copyright. Unauthorised reproduction infringes Crown copyright and may lead to prosecution or civil proceedings. Thurrock Borough Council 100024557 2009.



## WEST THURROCK URBAN AREA