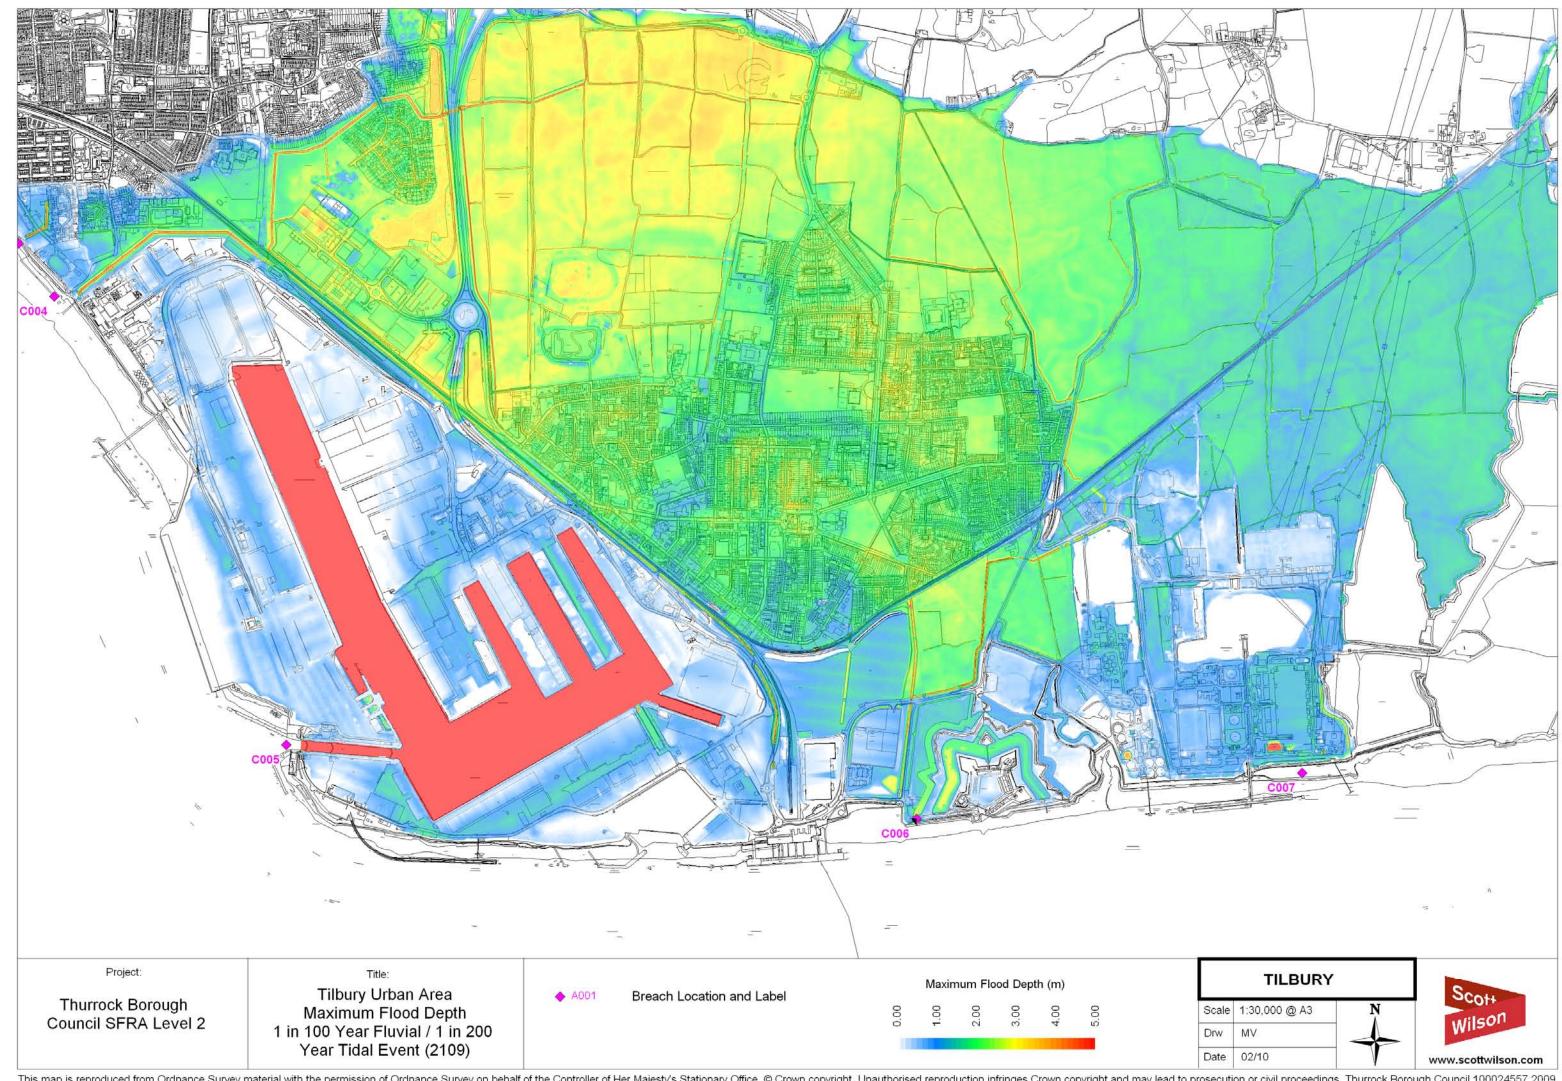

## **STIFFORD CLAYS / NORTH GRAYS**





This map is reproduced from Ordnance Survey material with the permission of Ordnance Survey on behalf of the Controller of Her Majesty's Stationary Office. © Crown copyright. Unauthorised reproduction infringes Crown copyright and may lead to prosecution or civil proceedings. Thurrock Borough Council 100024557 2009.



## TILBURY URBAN AREA























## VILLAGES



This map is reproduced from Ordnance Survey material with the permission of Ordnance Survey on behalf of the Controller of Her Majesty's Stationary Office. © Crown copyright. Unauthorised reproduction infringes Crown copyright and may lead to prosecution or civil proceedings. Thurrock Borough Council 100024557 2009.



This map is reproduced from Ordnance Survey material with the permission of Ordnance Survey on behalf of the Controller of Her Majesty's Stationary Office. © Crown copyright. Unauthorised reproduction infringes Crown copyright and may lead to prosecution or civil proceedings. Thurrock Borough Council 100024557 2009.



## WEST THURROCK URBAN AREA