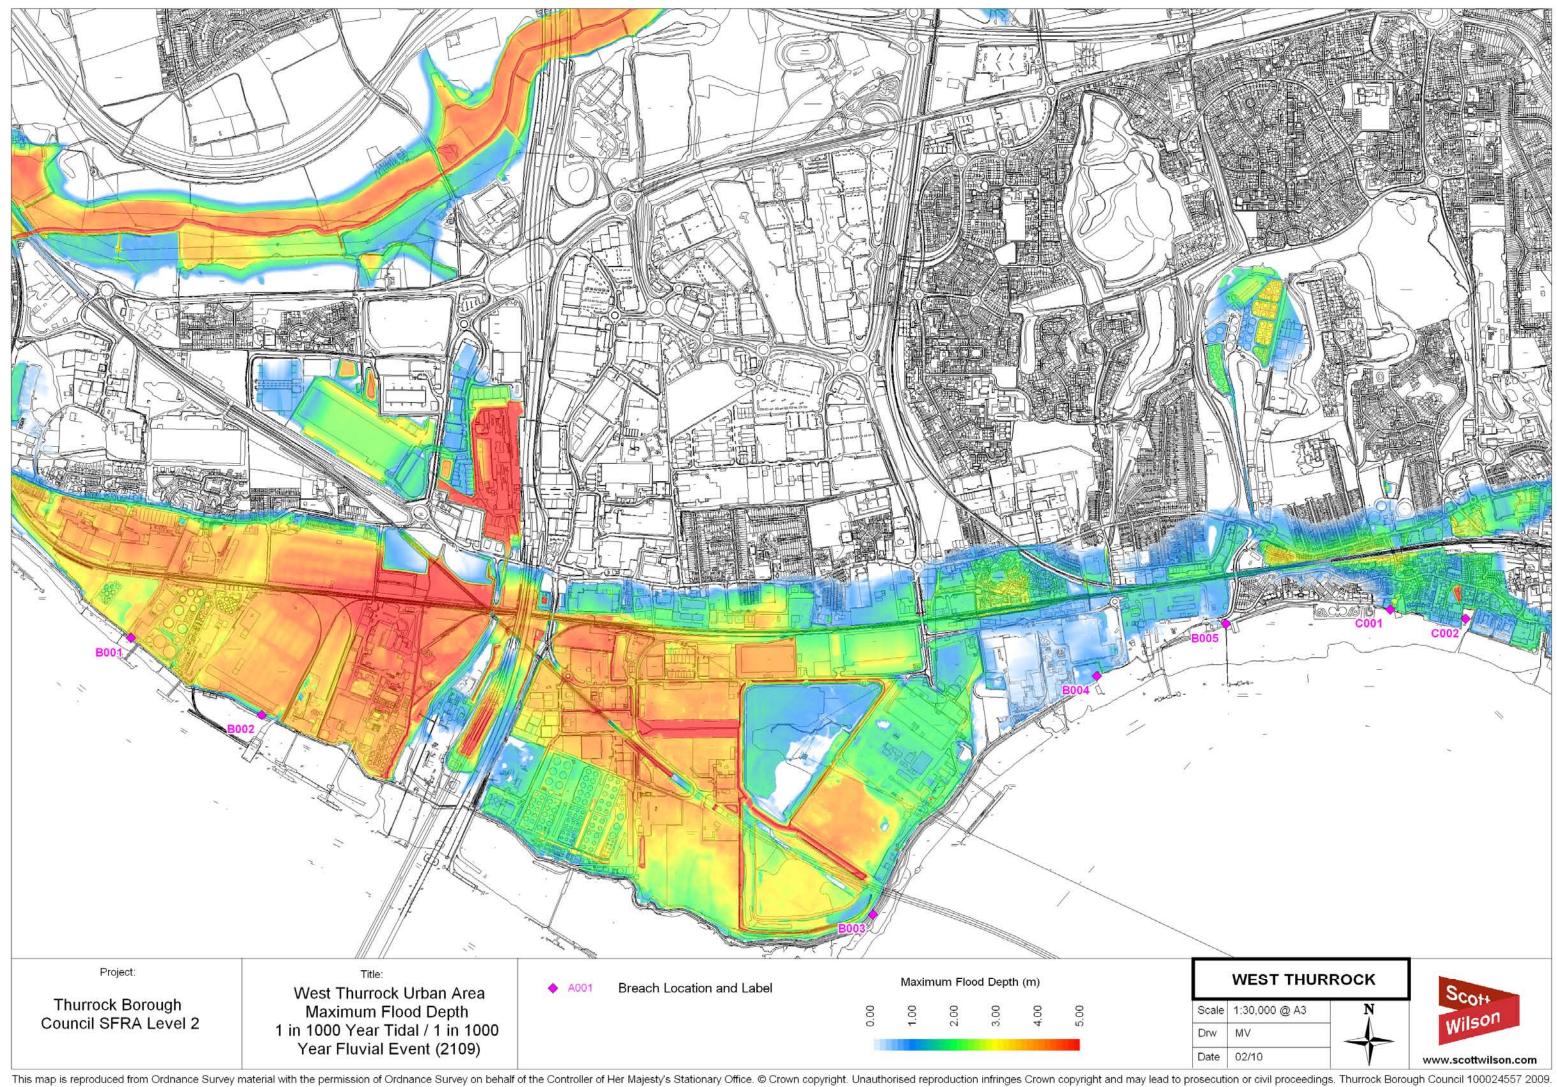

civil proceedings. Thurrock Borough Council 100024557 2009.



## TILBURY URBAN AREA























## VILLAGES



This map is reproduced from Ordnance Survey material with the permission of Ordnance Survey on behalf of the Controller of Her Majesty's Stationary Office. © Crown copyright. Unauthorised reproduction infringes Crown copyright and may lead to prosecution or civil proceedings. Thurrock Borough Council 100024557 2009.



This map is reproduced from Ordnance Survey material with the permission of Ordnance Survey on behalf of the Controller of Her Majesty's Stationary Office. © Crown copyright. Unauthorised reproduction infringes Crown copyright and may lead to prosecution or civil proceedings. Thurrock Borough Council 100024557 2009.



## WEST THURROCK URBAN AREA