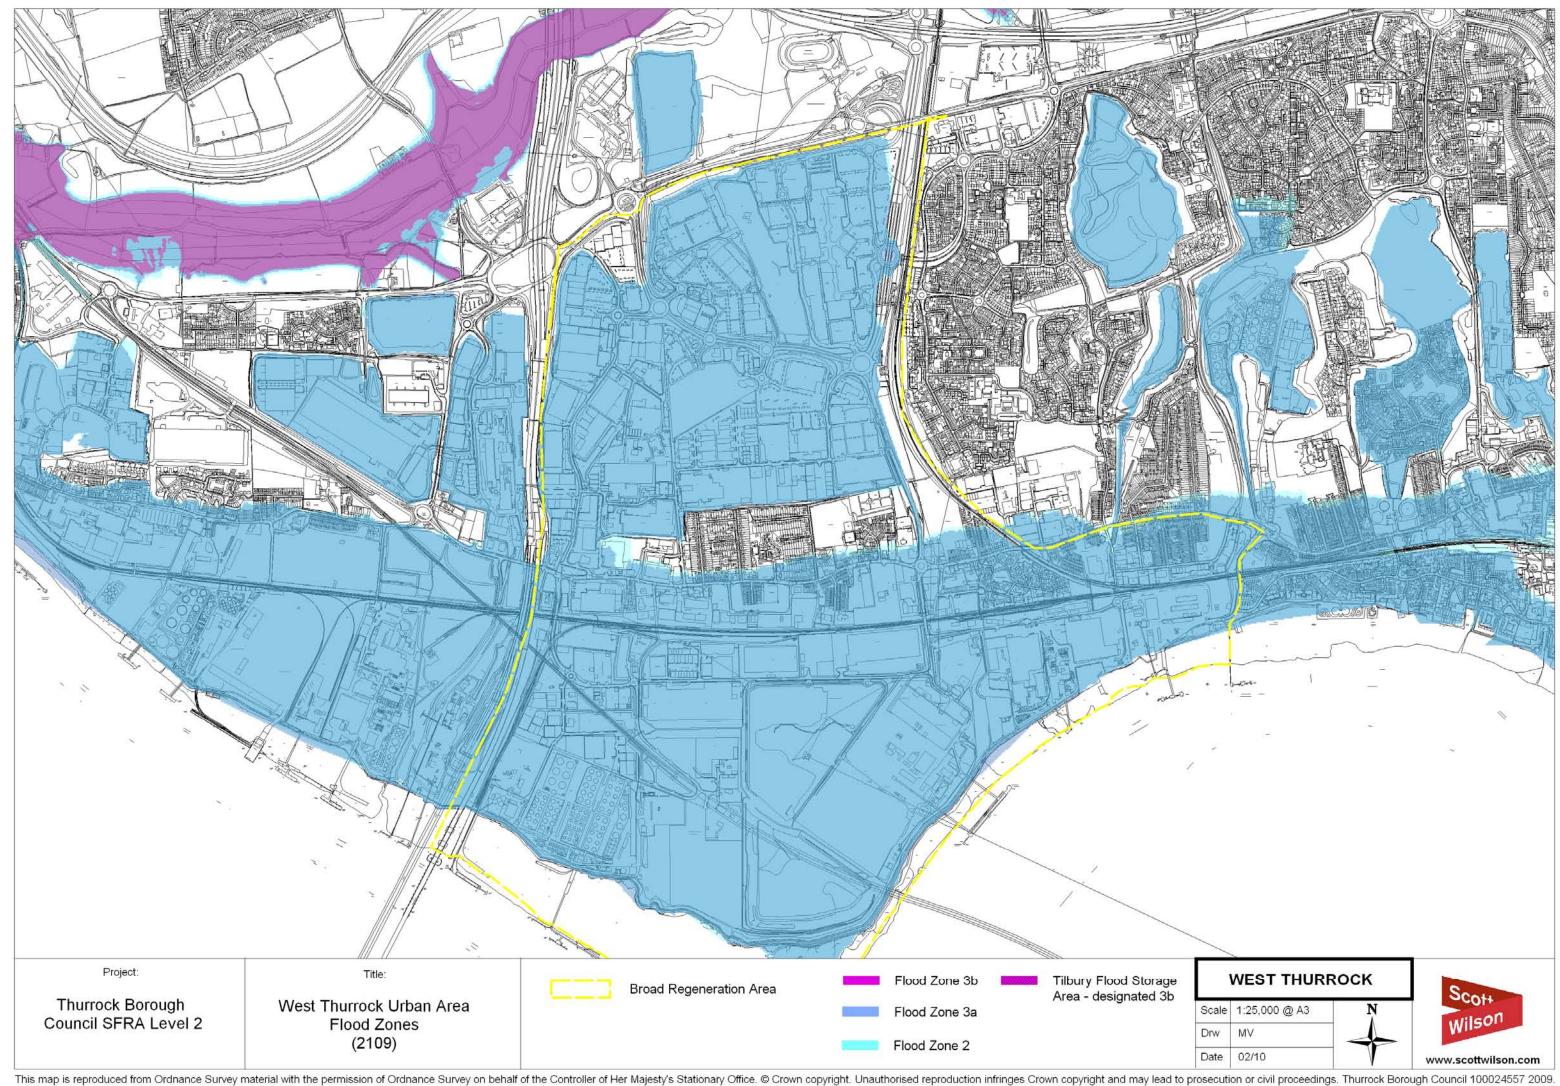

or civil proceedings. Thurrock Borough Council 100024557 2009.



## TILBURY URBAN AREA























## VILLAGES



This map is reproduced from Ordnance Survey material with the permission of Ordnance Survey on behalf of the Controller of Her Majesty's Stationary Office. © Crown copyright. Unauthorised reproduction infringes Crown copyright and may lead to prosecution or civil proceedings. Thurrock Borough Council 100024557 2009.



This map is reproduced from Ordnance Survey material with the permission of Ordnance Survey on behalf of the Controller of Her Majesty's Stationary Office. © Crown copyright. Unauthorised reproduction infringes Crown copyright and may lead to prosecution or civil proceedings. Thurrock Borough Council 100024557 2009.



## WEST THURROCK URBAN AREA