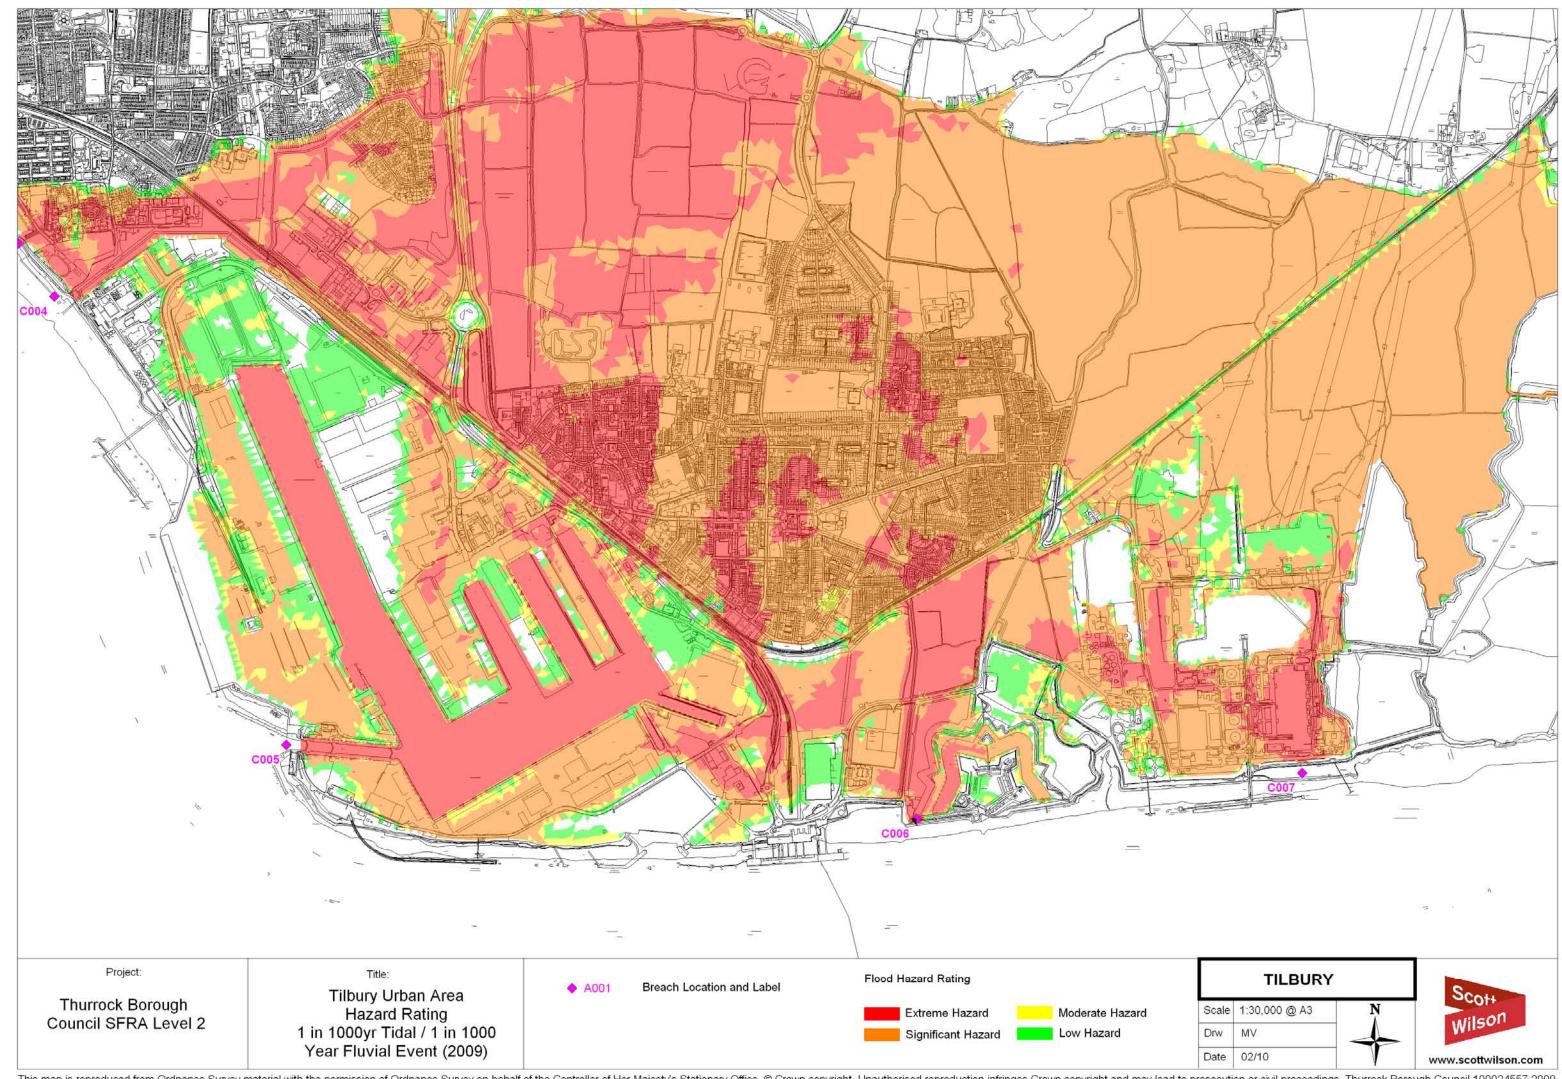

## **STIFFORD CLAYS / NORTH GRAYS**





This map is reproduced from Ordnance Survey material with the permission of Ordnance Survey on behalf of the Controller of Her Majesty's Stationary Office. © Crown copyright. Unauthorised reproduction infringes Crown copyright and may lead to prosecution or civil proceedings. Thurrock Borough Council 100024557 2009.



## TILBURY URBAN AREA























## VILLAGES



This map is reproduced from Ordnance Survey material with the permission of Ordnance Survey on behalf of the Controller of Her Majesty's Stationary Office. © Crown copyright. Unauthorised reproduction infringes Crown copyright and may lead to prosecution or civil proceedings. Thurrock Borough Council 100024557 2009.



This map is reproduced from Ordnance Survey material with the permission of Ordnance Survey on behalf of the Controller of Her Majesty's Stationary Office. © Crown copyright. Unauthorised reproduction infringes Crown copyright and may lead to prosecution or civil proceedings. Thurrock Borough Council 100024557 2009.



## WEST THURROCK URBAN AREA