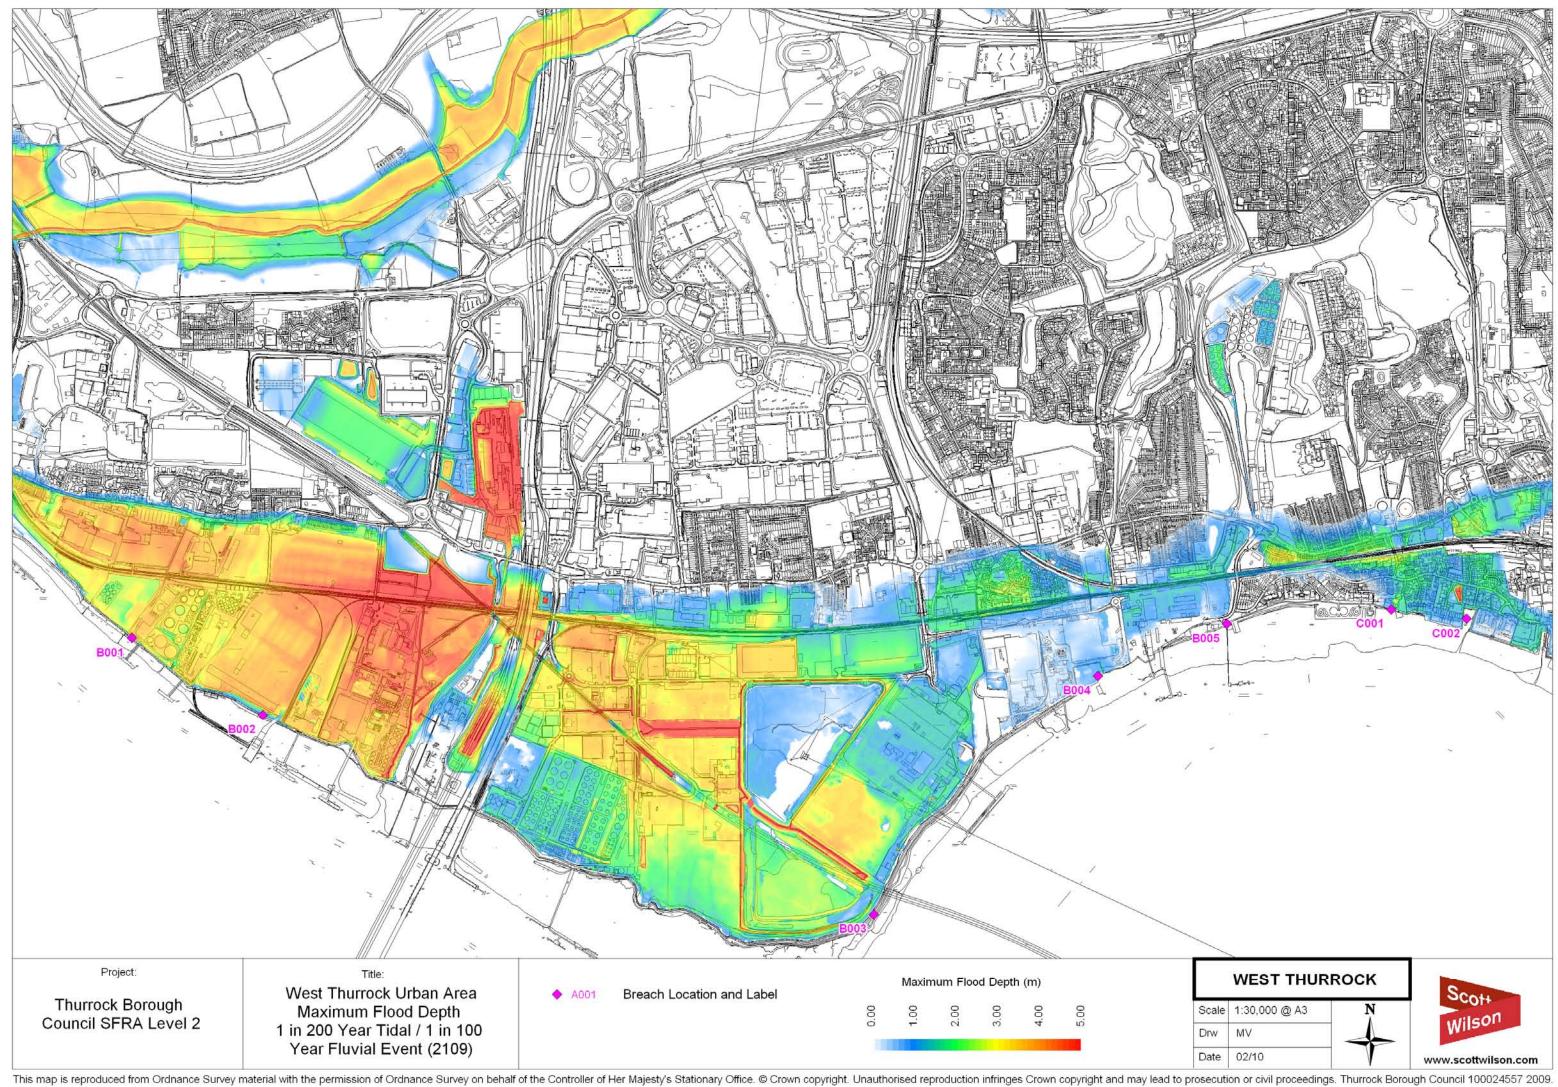

r civil proceedings. Thurrock Borough Council 100024557 2009.



## TILBURY URBAN AREA























## VILLAGES



This map is reproduced from Ordnance Survey material with the permission of Ordnance Survey on behalf of the Controller of Her Majesty's Stationary Office. © Crown copyright. Unauthorised reproduction infringes Crown copyright and may lead to prosecution or civil proceedings. Thurrock Borough Council 100024557 2009.



This map is reproduced from Ordnance Survey material with the permission of Ordnance Survey on behalf of the Controller of Her Majesty's Stationary Office. © Crown copyright. Unauthorised reproduction infringes Crown copyright and may lead to prosecution or civil proceedings. Thurrock Borough Council 100024557 2009.



## WEST THURROCK URBAN AREA