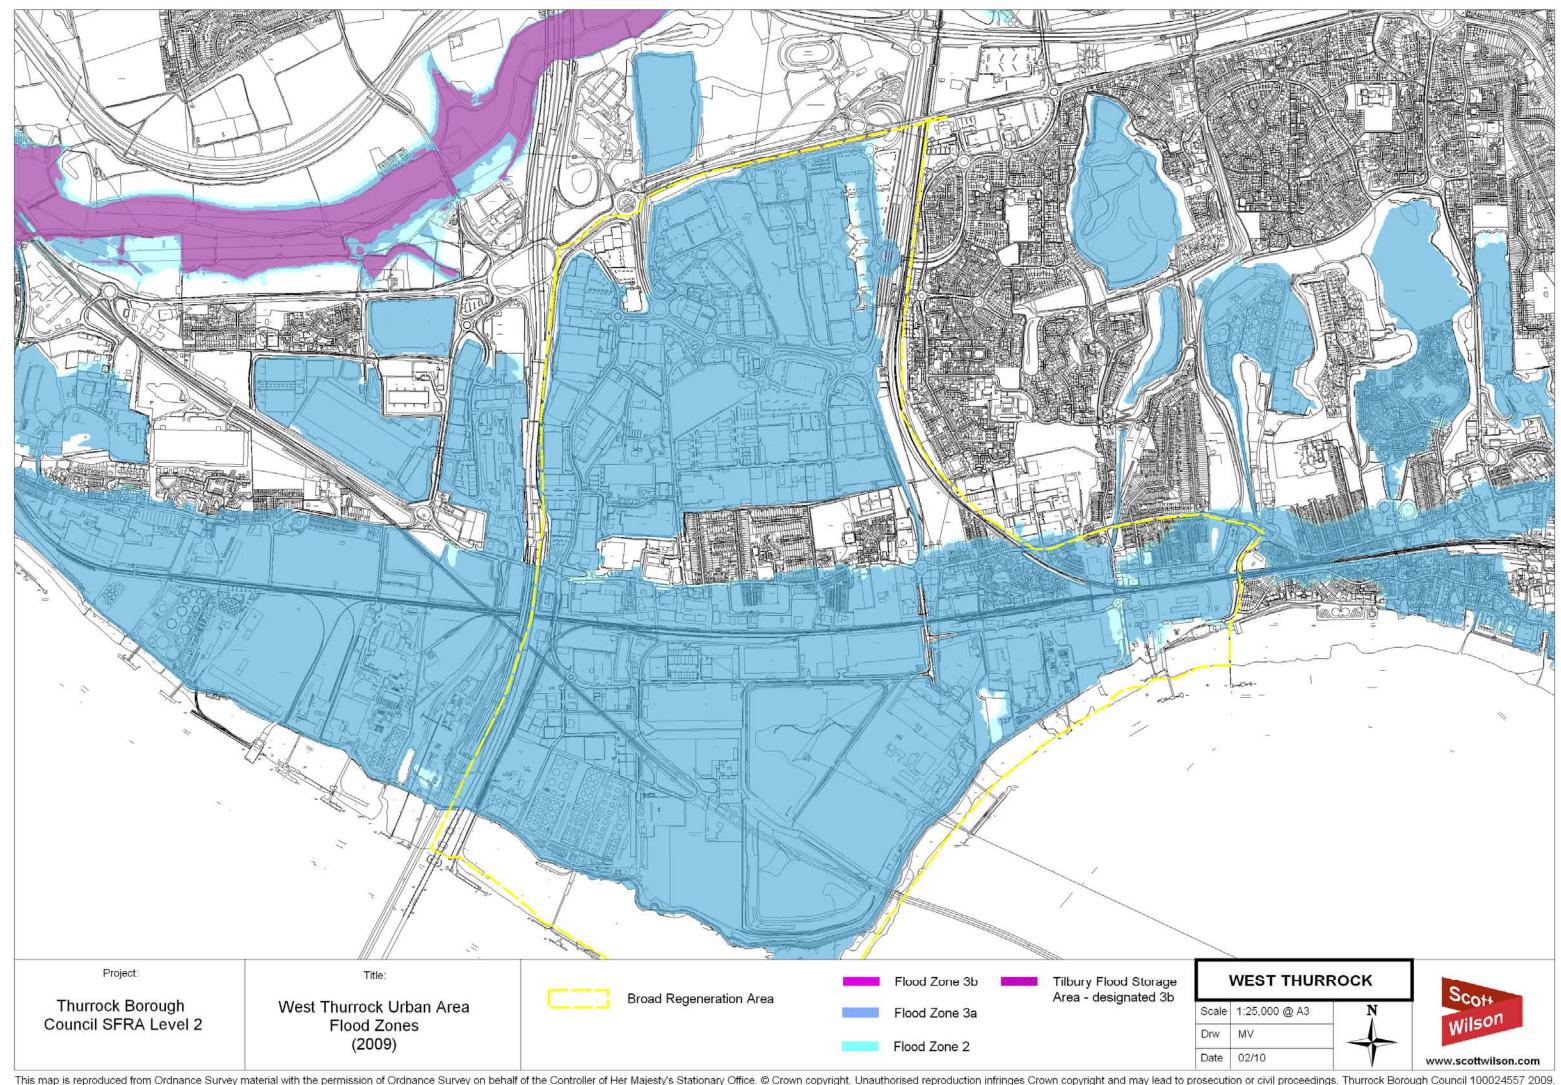

on or civil proceedings. Thurrock Borough Council 100024557 2009.



## TILBURY URBAN AREA























## VILLAGES



This map is reproduced from Ordnance Survey material with the permission of Ordnance Survey on behalf of the Controller of Her Majesty's Stationary Office. © Crown copyright. Unauthorised reproduction infringes Crown copyright and may lead to prosecution or civil proceedings. Thurrock Borough Council 100024557 2009.



This map is reproduced from Ordnance Survey material with the permission of Ordnance Survey on behalf of the Controller of Her Majesty's Stationary Office. © Crown copyright. Unauthorised reproduction infringes Crown copyright and may lead to prosecution or civil proceedings. Thurrock Borough Council 100024557 2009.



## WEST THURROCK URBAN AREA