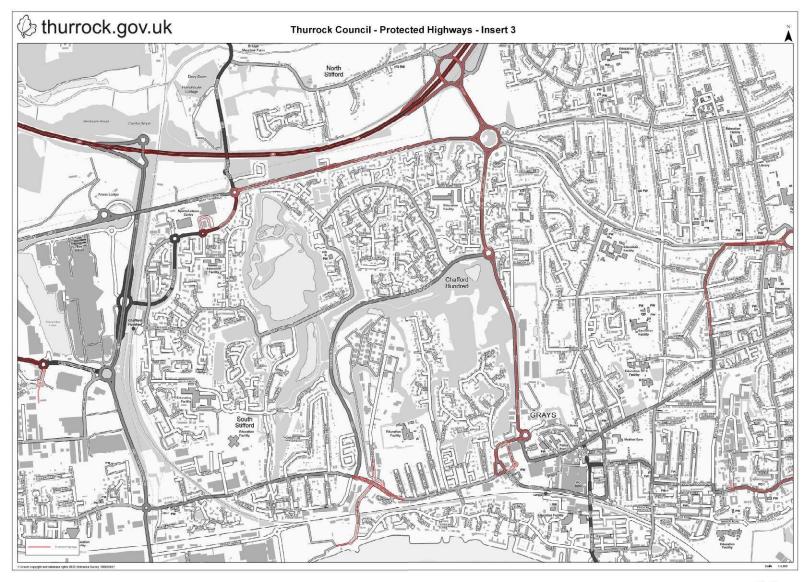

#### Definitions

1. For the purpose of this Order:

- 1.1 "The Roads" shall mean the Roads identified in Annexe 1 to this Order and to the Claim Form as marked in red on the maps at Annexes 2 and 3 to this Order and to the Claim Form.
- 1.2 "The Administrative Area of Thurrock" shall mean the administrative area as marked with the purple line on the map at Annexe 2 to this Order and to the Claim Form.
- 1.3 "The Administrative Area of Essex" shall mean the administrative area as marked with the pink line on the map at Annexe 3 to this Order and to the Claim Form.
- 1.4 "The Administrative areas of Thurrock and Essex" shall mean those areas in 1.2 and 1.3 above.
- 1.5 "The Fuel Terminals" shall refer to the following four sites collectively:
  - 1.5.1 The Navigator Fuel Terminal, Oliver Road, West Thurrock RM20 3ED;
  - 1.5.2 The Esso Fuel Terminal, London Road, Purfleet RM19 1RS;
  - 1.5.3 Exolum Storage Ltd, off Askews Farm Lane, London Road, Grays RM17 5YZ; and
  - 1.5.4 Oikos Storage Limited, Haven Road, Hole Haven Wharf, Canvey Island, Essex SS8 0NR.

- 4. An Order requiring 'the Defendant' not to do anything applies to all Defendants.
- 5. This Order contains the following schedules and annexes
  - (i) Schedule A-Undertakings;
  - (ii) Schedule B-Witness Statements;
  - (iii) Schedule 1-List of Named Defendants;
  - (iv) Schedule 2-Notices;
  - (v) Schedule 3-The Power of Arrest;
  - (vi) Annexe 1-The List of "The Roads" in Thurrock;
  - (vii) Annexe 2-The map of the Administrative Area of Thurrock; and (viii) Annexe3-The map of the Administrative Area of Essex.