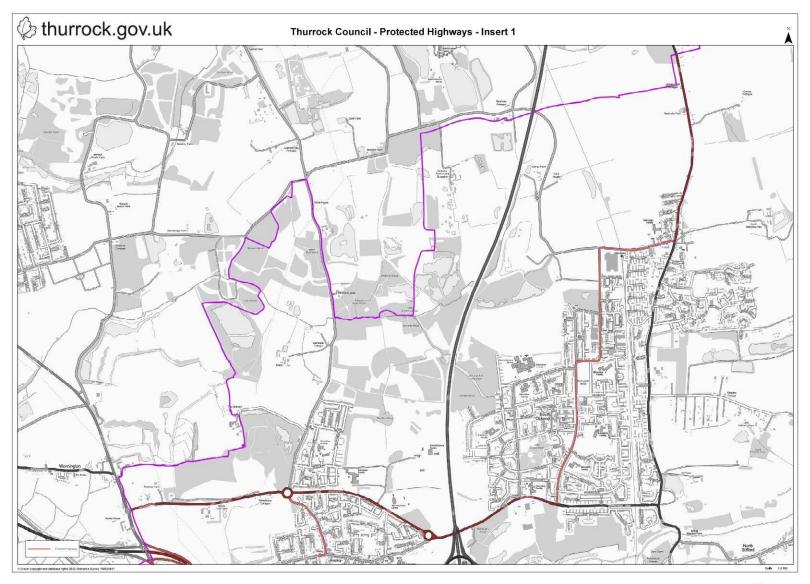

#### Definitions

1. For the purpose of this Order:

- 1.1 "The Roads" shall mean the Roads identified in Annexe 1 to this Order and to the Claim Form as marked in red on the maps at Annexes 2 and 3 to this Order and to the Claim Form.
- 1.2 "The Administrative Area of Thurrock" shall mean the administrative area as marked with the purple line on the map at Annexe 2 to this Order and to the Claim Form.
- 1.3 "The Administrative Area of Essex" shall mean the administrative area as marked with the pink line on the map at Annexe 3 to this Order and to the Claim Form.
- 1.4 "The Administrative areas of Thurrock and Essex" shall mean those areas in 1.2 and 1.3 above.
- 1.5 "The Fuel Terminals" shall refer to the following four sites collectively:
  - 1.5.1 The Navigator Fuel Terminal, Oliver Road, West Thurrock RM20 3ED;
  - 1.5.2 The Esso Fuel Terminal, London Road, Purfleet RM19 1RS;
  - 1.5.3 Exolum Storage Ltd, off Askews Farm Lane, London Road, Grays RM17 5YZ; and
  - 1.5.4 Oikos Storage Limited, Haven Road, Hole Haven Wharf, Canvey Island, Essex SS8 0NR.

- 4. An Order requiring 'the Defendant' not to do anything applies to all Defendants.
- 5. This Order contains the following schedules and annexes
  - (i) Schedule A-Undertakings;
  - (ii) Schedule B-Witness Statements;
  - (iii) Schedule 1-List of Named Defendants;
  - (iv) Schedule 2-Notices;
  - (v) Schedule 3-The Power of Arrest;
  - (vi) Annexe 1-The List of "The Roads" in Thurrock;
  - (vii) Annexe 2-The map of the Administrative Area of Thurrock; and (viii) Annexe3-The map of the Administrative Area of Essex.