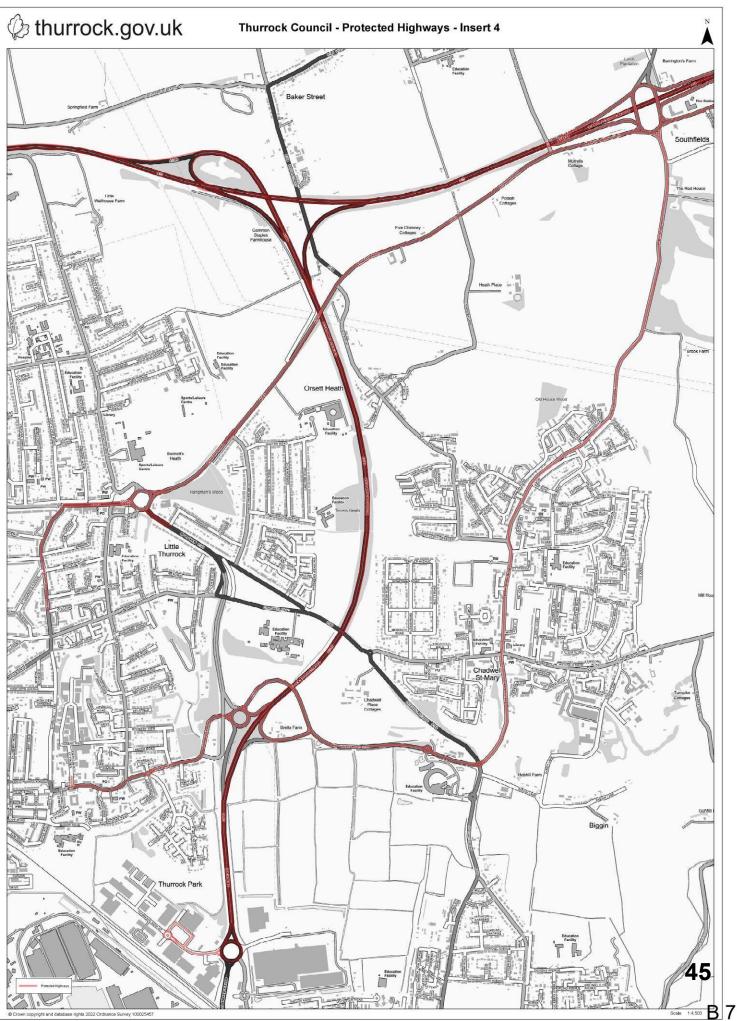

#### Definitions

1. For the purpose of this Order:

- 1.1 "The Roads" shall mean the Roads identified in Annexe 1 to this Order and to the Claim Form as marked in red on the maps at Annexes 2 and 3 to this Order and to the Claim Form.
- 1.2 "The Administrative Area of Thurrock" shall mean the administrative area as marked with the purple line on the map at Annexe 2 to this Order and to the Claim Form.
- 1.3 "The Administrative Area of Essex" shall mean the administrative area as marked with the pink line on the map at Annexe 3 to this Order and to the Claim Form.
- 1.4 "The Administrative areas of Thurrock and Essex" shall mean those areas in 1.2 and 1.3 above.
- 1.5 "The Fuel Terminals" shall refer to the following four sites collectively:
  - 1.5.1 The Navigator Fuel Terminal, Oliver Road, West Thurrock RM20 3ED;
  - 1.5.2 The Esso Fuel Terminal, London Road, Purfleet RM19 1RS;
  - 1.5.3 Exolum Storage Ltd, off Askews Farm Lane, London Road, Grays RM17 5YZ; and
  - 1.5.4 Oikos Storage Limited, Haven Road, Hole Haven Wharf, Canvey Island, Essex SS8 0NR.

- 4. An Order requiring 'the Defendant' not to do anything applies to all Defendants.
- 5. This Order contains the following schedules and annexes
  - (i) Schedule A-Undertakings;
  - (ii) Schedule B-Witness Statements;
  - (iii) Schedule 1-List of Named Defendants;
  - (iv) Schedule 2-Notices;
  - (v) Schedule 3-The Power of Arrest;
  - (vi) Annexe 1-The List of "The Roads" in Thurrock;
  - (vii) Annexe 2-The map of the Administrative Area of Thurrock; and (viii) Annexe3-The map of the Administrative Area of Essex.