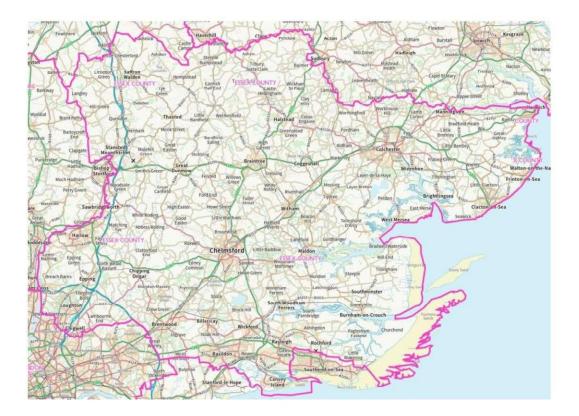

#### Definitions

1. For the purpose of this Order:

- 1.1 "The Roads" shall mean the Roads identified in Annexe 1 to this Order and to the Claim Form as marked in red on the maps at Annexes 2 and 3 to this Order and to the Claim Form.
- 1.2 "The Administrative Area of Thurrock" shall mean the administrative area as marked with the purple line on the map at Annexe 2 to this Order and to the Claim Form.
- 1.3 "The Administrative Area of Essex" shall mean the administrative area as marked with the pink line on the map at Annexe 3 to this Order and to the Claim Form.
- 1.4 "The Administrative areas of Thurrock and Essex" shall mean those areas in 1.2 and 1.3 above.
- 1.5 "The Fuel Terminals" shall refer to the following four sites collectively:
  - 1.5.1 The Navigator Fuel Terminal, Oliver Road, West Thurrock RM20 3ED;
  - 1.5.2 The Esso Fuel Terminal, London Road, Purfleet RM19 1RS;
  - 1.5.3 Exolum Storage Ltd, off Askews Farm Lane, London Road, Grays RM17 5YZ; and
  - 1.5.4 Oikos Storage Limited, Haven Road, Hole Haven Wharf, Canvey Island, Essex SS8 0NR.

- 4. An Order requiring 'the Defendant' not to do anything applies to all Defendants.
- 5. This Order contains the following schedules and annexes
  - (i) Schedule A-Undertakings;
  - (ii) Schedule B-Witness Statements;
  - (iii) Schedule 1-List of Named Defendants;
  - (iv) Schedule 2-Notices;
  - (v) Schedule 3-The Power of Arrest;
  - (vi) Annexe 1-The List of "The Roads" in Thurrock;
  - (vii) Annexe 2-The map of the Administrative Area of Thurrock; and (viii) Annexe3-The map of the Administrative Area of Essex.