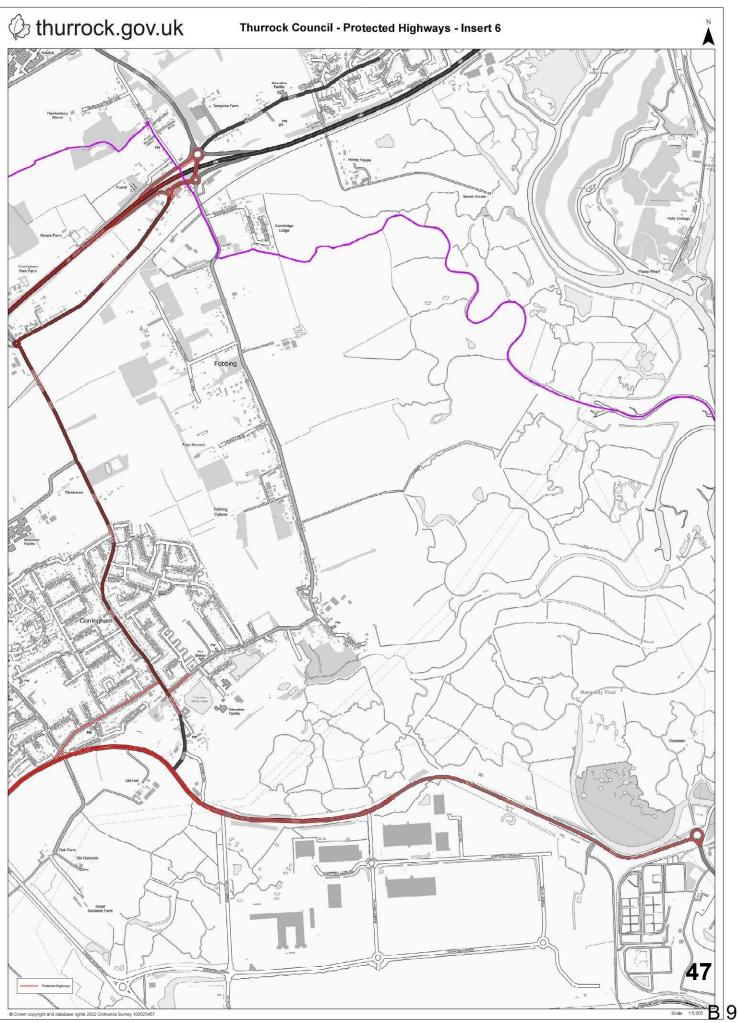

#### Definitions

1. For the purpose of this Order:

- 1.1 "The Roads" shall mean the Roads identified in Annexe 1 to this Order and to the Claim Form as marked in red on the maps at Annexes 2 and 3 to this Order and to the Claim Form.
- 1.2 "The Administrative Area of Thurrock" shall mean the administrative area as marked with the purple line on the map at Annexe 2 to this Order and to the Claim Form.
- 1.3 "The Administrative Area of Essex" shall mean the administrative area as marked with the pink line on the map at Annexe 3 to this Order and to the Claim Form.
- 1.4 "The Administrative areas of Thurrock and Essex" shall mean those areas in 1.2 and 1.3 above.
- 1.5 "The Fuel Terminals" shall refer to the following four sites collectively:
  - 1.5.1 The Navigator Fuel Terminal, Oliver Road, West Thurrock RM20 3ED;
  - 1.5.2 The Esso Fuel Terminal, London Road, Purfleet RM19 1RS;
  - 1.5.3 Exolum Storage Ltd, off Askews Farm Lane, London Road, Grays RM17 5YZ; and
  - 1.5.4 Oikos Storage Limited, Haven Road, Hole Haven Wharf, Canvey Island, Essex SS8 0NR.

- 4. An Order requiring 'the Defendant' not to do anything applies to all Defendants.
- 5. This Order contains the following schedules and annexes
  - (i) Schedule A-Undertakings;
  - (ii) Schedule B-Witness Statements;
  - (iii) Schedule 1-List of Named Defendants;
  - (iv) Schedule 2-Notices;
  - (v) Schedule 3-The Power of Arrest;
  - (vi) Annexe 1-The List of "The Roads" in Thurrock;
  - (vii) Annexe 2-The map of the Administrative Area of Thurrock; and (viii) Annexe3-The map of the Administrative Area of Essex.