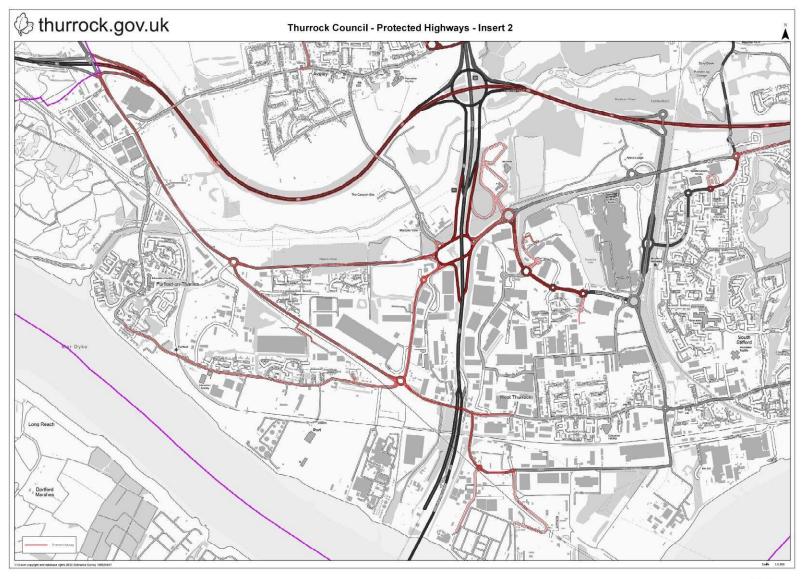

#### Definitions

1. For the purpose of this Order:

- 1.1 "The Roads" shall mean the Roads identified in Annexe 1 to this Order and to the Claim Form as marked in red on the maps at Annexes 2 and 3 to this Order and to the Claim Form.
- 1.2 "The Administrative Area of Thurrock" shall mean the administrative area as marked with the purple line on the map at Annexe 2 to this Order and to the Claim Form.
- 1.3 "The Administrative Area of Essex" shall mean the administrative area as marked with the pink line on the map at Annexe 3 to this Order and to the Claim Form.
- 1.4 "The Administrative areas of Thurrock and Essex" shall mean those areas in 1.2 and 1.3 above.
- 1.5 "The Fuel Terminals" shall refer to the following four sites collectively:
  - 1.5.1 The Navigator Fuel Terminal, Oliver Road, West Thurrock RM20 3ED;
  - 1.5.2 The Esso Fuel Terminal, London Road, Purfleet RM19 1RS;
  - 1.5.3 Exolum Storage Ltd, off Askews Farm Lane, London Road, Grays RM17 5YZ; and
  - 1.5.4 Oikos Storage Limited, Haven Road, Hole Haven Wharf, Canvey Island, Essex SS8 0NR.

- 4. An Order requiring 'the Defendant' not to do anything applies to all Defendants.
- 5. This Order contains the following schedules and annexes
  - (i) Schedule A-Undertakings;
  - (ii) Schedule B-Witness Statements;
  - (iii) Schedule 1-List of Named Defendants;
  - (iv) Schedule 2-Notices;
  - (v) Schedule 3-The Power of Arrest;
  - (vi) Annexe 1-The List of "The Roads" in Thurrock;
  - (vii) Annexe 2-The map of the Administrative Area of Thurrock; and (viii) Annexe3-The map of the Administrative Area of Essex.