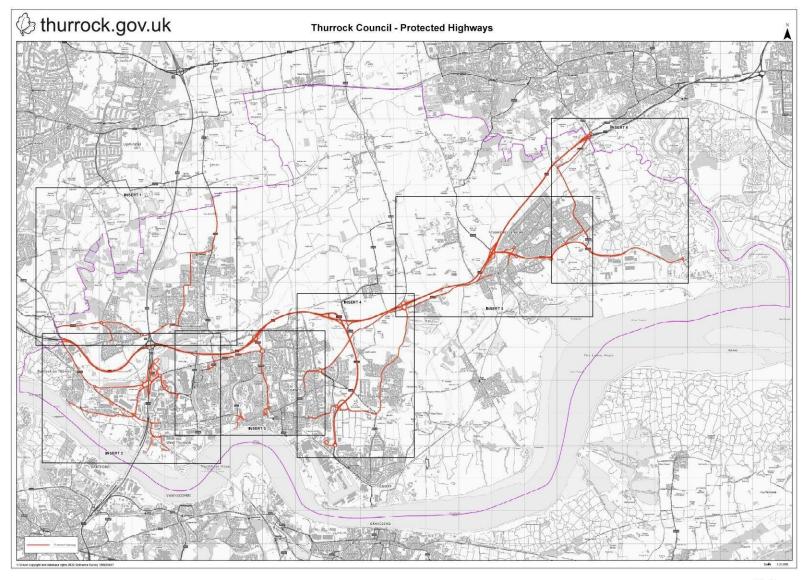

#### Definitions

1. For the purpose of this Order:

- 1.1 "The Roads" shall mean the Roads identified in Annexe 1 to this Order and to the Claim Form as marked in red on the maps at Annexes 2 and 3 to this Order and to the Claim Form.
- 1.2 "The Administrative Area of Thurrock" shall mean the administrative area as marked with the purple line on the map at Annexe 2 to this Order and to the Claim Form.
- 1.3 "The Administrative Area of Essex" shall mean the administrative area as marked with the pink line on the map at Annexe 3 to this Order and to the Claim Form.
- 1.4 "The Administrative areas of Thurrock and Essex" shall mean those areas in 1.2 and 1.3 above.
- 1.5 "The Fuel Terminals" shall refer to the following four sites collectively:
  - 1.5.1 The Navigator Fuel Terminal, Oliver Road, West Thurrock RM20 3ED;
  - 1.5.2 The Esso Fuel Terminal, London Road, Purfleet RM19 1RS;
  - 1.5.3 Exolum Storage Ltd, off Askews Farm Lane, London Road, Grays RM17 5YZ; and
  - 1.5.4 Oikos Storage Limited, Haven Road, Hole Haven Wharf, Canvey Island, Essex SS8 0NR.

- 4. An Order requiring 'the Defendant' not to do anything applies to all Defendants.
- 5. This Order contains the following schedules and annexes
  - (i) Schedule A-Undertakings;
  - (ii) Schedule B-Witness Statements;
  - (iii) Schedule 1-List of Named Defendants;
  - (iv) Schedule 2-Notices;
  - (v) Schedule 3-The Power of Arrest;
  - (vi) Annexe 1-The List of "The Roads" in Thurrock;
  - (vii) Annexe 2-The map of the Administrative Area of Thurrock; and (viii) Annexe3-The map of the Administrative Area of Essex.