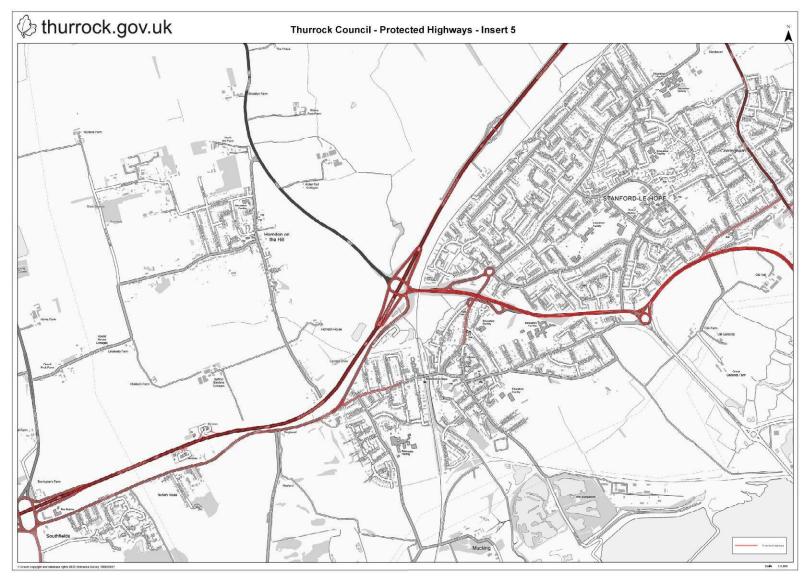

#### Definitions

1. For the purpose of this Order:

- 1.1 "The Roads" shall mean the Roads identified in Annexe 1 to this Order and to the Claim Form as marked in red on the maps at Annexes 2 and 3 to this Order and to the Claim Form.
- 1.2 "The Administrative Area of Thurrock" shall mean the administrative area as marked with the purple line on the map at Annexe 2 to this Order and to the Claim Form.
- 1.3 "The Administrative Area of Essex" shall mean the administrative area as marked with the pink line on the map at Annexe 3 to this Order and to the Claim Form.
- 1.4 "The Administrative areas of Thurrock and Essex" shall mean those areas in 1.2 and 1.3 above.
- 1.5 "The Fuel Terminals" shall refer to the following four sites collectively:
  - 1.5.1 The Navigator Fuel Terminal, Oliver Road, West Thurrock RM20 3ED;
  - 1.5.2 The Esso Fuel Terminal, London Road, Purfleet RM19 1RS;
  - 1.5.3 Exolum Storage Ltd, off Askews Farm Lane, London Road, Grays RM17 5YZ; and
  - 1.5.4 Oikos Storage Limited, Haven Road, Hole Haven Wharf, Canvey Island, Essex SS8 0NR.

- 4. An Order requiring 'the Defendant' not to do anything applies to all Defendants.
- 5. This Order contains the following schedules and annexes
  - (i) Schedule A-Undertakings;
  - (ii) Schedule B-Witness Statements;
  - (iii) Schedule 1-List of Named Defendants;
  - (iv) Schedule 2-Notices;
  - (v) Schedule 3-The Power of Arrest;
  - (vi) Annexe 1-The List of "The Roads" in Thurrock;
  - (vii) Annexe 2-The map of the Administrative Area of Thurrock; and (viii) Annexe3-The map of the Administrative Area of Essex.