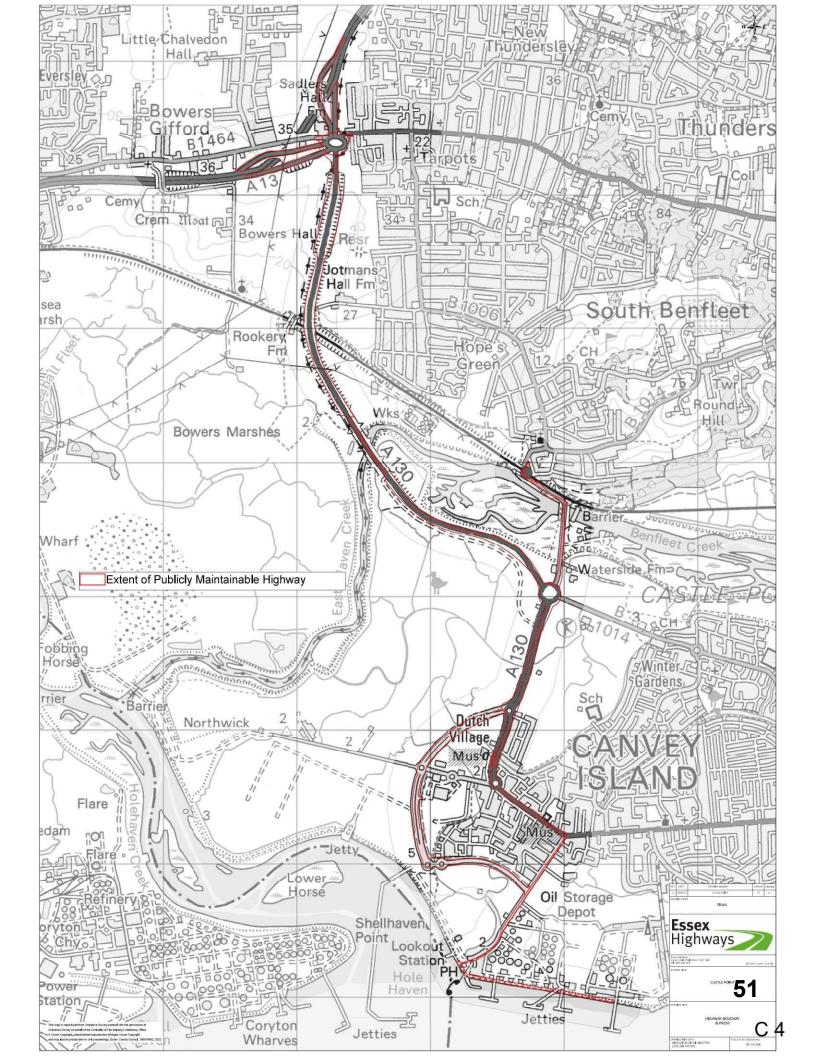

#### Definitions

1. For the purpose of this Order:

- 1.1 "The Roads" shall mean the Roads identified in Annexe 1 to this Order and to the Claim Form as marked in red on the maps at Annexes 2 and 3 to this Order and to the Claim Form.
- 1.2 "The Administrative Area of Thurrock" shall mean the administrative area as marked with the purple line on the map at Annexe 2 to this Order and to the Claim Form.
- 1.3 "The Administrative Area of Essex" shall mean the administrative area as marked with the pink line on the map at Annexe 3 to this Order and to the Claim Form.
- 1.4 "The Administrative areas of Thurrock and Essex" shall mean those areas in 1.2 and 1.3 above.
- 1.5 "The Fuel Terminals" shall refer to the following four sites collectively:
  - 1.5.1 The Navigator Fuel Terminal, Oliver Road, West Thurrock RM20 3ED;
  - 1.5.2 The Esso Fuel Terminal, London Road, Purfleet RM19 1RS;
  - 1.5.3 Exolum Storage Ltd, off Askews Farm Lane, London Road, Grays RM17 5YZ; and
  - 1.5.4 Oikos Storage Limited, Haven Road, Hole Haven Wharf, Canvey Island, Essex SS8 0NR.

Order. The notice shall be given in the form set out in Schedule 2 to this Order; and

- 4.5 **Placing signs:** on A-Road entry points and exit points to the administrative area of Thurrock, and within 50 metres of The Fuel Terminals and on the A130 and B1014 between the entrance to Canvey Island and the roundabout known as the Waterside Road roundabout on Canvey Island, stating that there is a High Court Injunction in place prohibiting protest on the highway and providing a web link and QR code at which the Claim Form, Application for an Interim Injunction, the supporting documents relied on in this Claim, and this Order and the power of arrest can be accessed; or
- 4.6 **Where requested:** the Claim Form, Application for an Interim Injunction, the supporting documents relied on in this Claim, and this Order and the power of arrest may be served by email where the Defendant has requested that they be served by email and by sending the email to the address provided by the Defendant; or
- 4.7 **Lawyers:** By serving any solicitor acting for a Defendant who has filed a notice of acting in these proceedings.
- 5. The **deemed date of service** of any documents referred to in paragraph 4 above shall be the day on which service of the document or documents is completed in accordance with paragraph 4 above.
- 6. Pursuant to CPR rules 6.15 and 6.27, the Claimants shall have permission to serve the 223<sup>rd</sup> to the 229<sup>th</sup> Defendants with the Claim Form, Application for an Interim Injunction, the supporting documents relied on in this Claim, and this Order and the power of arrest by the methods in paragraphs 4.1, 4.2 and 4.5 above (to be read conjunctively).
- 7. The **deemed date of service** of any of the documents referred to in paragraph 6 above shall be the day on which service of the document or documents is completed in accordance with paragraph 6 above.
- 8. The Defendants shall acknowledge service of the Claim Form 21 days after the deemed date of service and file any written evidence in support of the Defence by the same date.