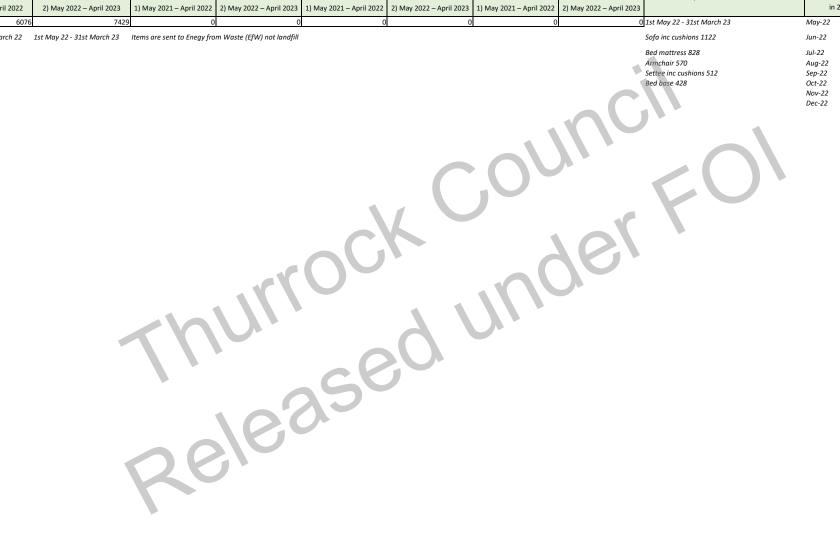

| PLEASE FILL OUT THE BELOW FORM FOR YOUR LOCAL AUTHORITY                              |                            |                                                                                |                            |                                                                        |                          |                                                                                  |                          |                                                                           |                                                                    |      |
|--------------------------------------------------------------------------------------|----------------------------|--------------------------------------------------------------------------------|----------------------------|------------------------------------------------------------------------|--------------------------|----------------------------------------------------------------------------------|--------------------------|---------------------------------------------------------------------------|--------------------------------------------------------------------|------|
| Q1:                                                                                  |                            | 1a:                                                                            |                            | 1b:                                                                    |                          | 1c:                                                                              |                          | Q2:                                                                       | Q3:                                                                |      |
| How many bulky waste items were collected in your authority during these timeframes? |                            | How many of the items collected were sent to landfill during these timeframes? |                            | How many of the items collected were recycled during these timeframes? |                          | How many of the items collected were eligible for reuse during these timeframes? |                          | If recorded, what were the top 5 most common bulky waste items collected? | During which month<br>were the most bulky<br>waste items collected | No o |
| 1) May 2021 – April 2022                                                             | 2) May 2022 – April 2023   | 1) May 2021 – April 2022                                                       | 2) May 2022 – April 2023   | 1) May 2021 – April 2022                                               | 2) May 2022 – April 2023 | 1) May 2021 – April 2022                                                         | 2) May 2022 – April 2023 | •                                                                         | in 2022?                                                           |      |
| 6076                                                                                 | 7429                       | 0                                                                              | 0                          | 0                                                                      | 0                        | 0                                                                                | (                        | 1st May 22 - 31st March 23                                                | May-22                                                             |      |
| 1st May 21 - 31st March 22                                                           | 1st May 22 - 31st March 23 | Items are sent to Enegy fro                                                    | m Waste (EfW) not landfill |                                                                        |                          |                                                                                  |                          | Sofa inc cushions 1122                                                    | Jun-22                                                             | 7    |
|                                                                                      |                            |                                                                                |                            |                                                                        |                          |                                                                                  |                          | Bed mattress 828                                                          | Jul-22                                                             | ,    |
|                                                                                      |                            |                                                                                |                            |                                                                        |                          |                                                                                  |                          | Armchair 570                                                              | Aug-22                                                             | ,    |
|                                                                                      |                            |                                                                                |                            |                                                                        |                          |                                                                                  |                          | Settee inc cushions 512                                                   | Sep-22                                                             | 7    |