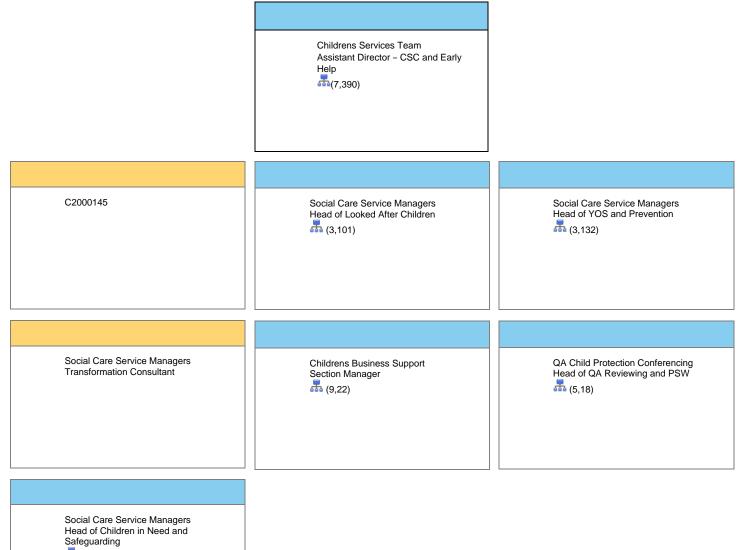

(4,110)

QA Child Protection Conferencing Team Manager

QA Child Protection Conferencing Participation Officer

Specialist Practitioners Domestic Abuse Specialist Interventions Manager

Think Family Childrens Group Facilitator