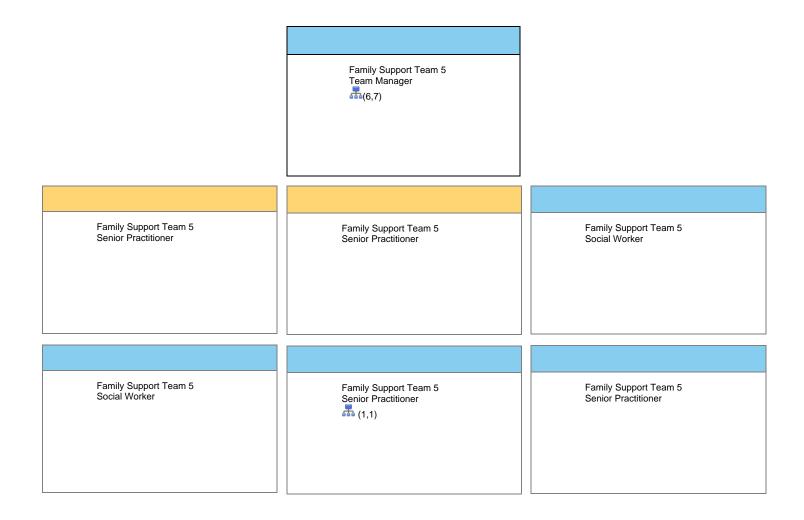

Think Family Senior Practitioner

Think Family Family Support Worker

Family Support Team 5 Senior Practitioner

Family Support Team 5 Student Social Worker

Children Looked After Team 3 Senior Practitioner

Children Looked After Team 3 Student Social Worker