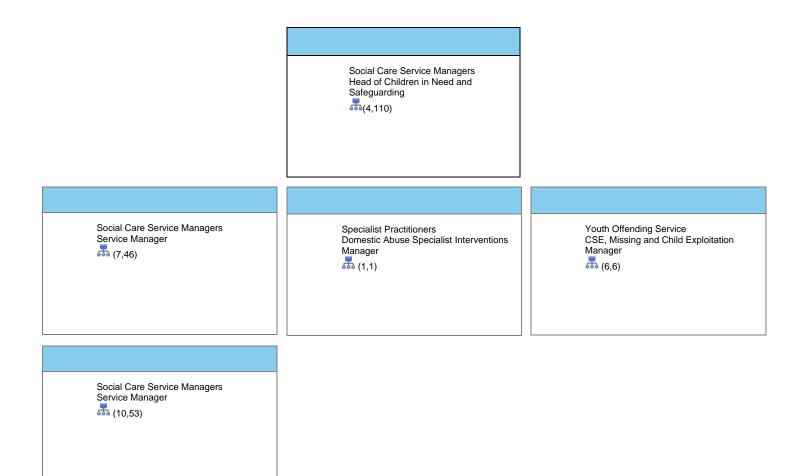

(4,110)

QA Child Protection Conferencing Team Manager

QA Child Protection Conferencing Participation Officer

Specialist Practitioners Domestic Abuse Specialist Interventions Manager

Think Family Childrens Group Facilitator