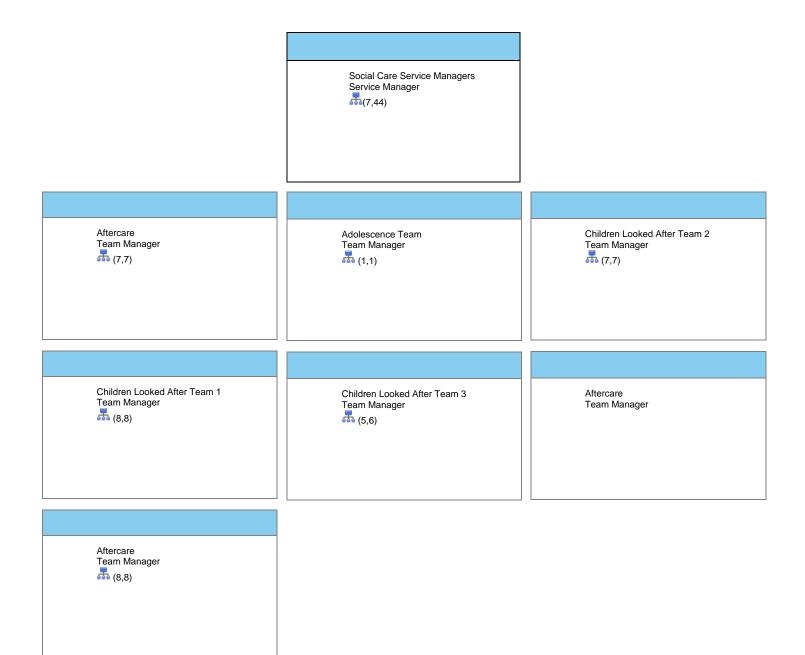

Think Family Senior Practitioner

Think Family Family Support Worker

Family Support Team 5 Senior Practitioner

Family Support Team 5 Student Social Worker

Children Looked After Team 3 Senior Practitioner

Children Looked After Team 3 Student Social Worker