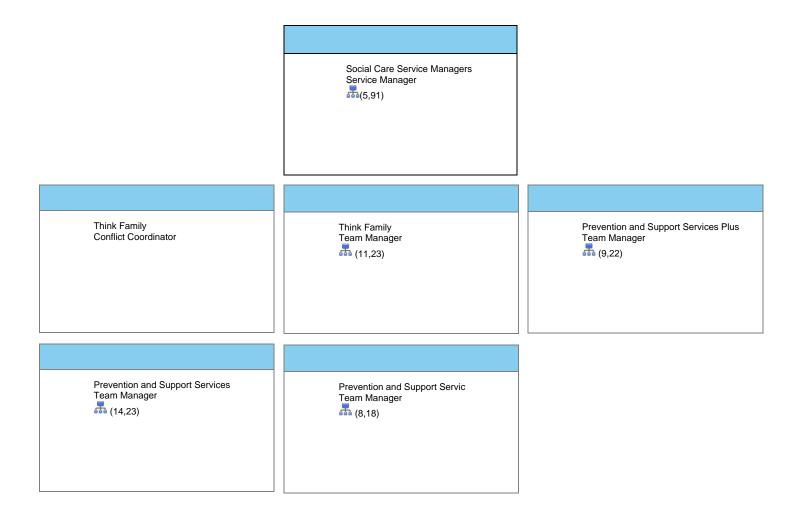

Disabled Childrens Short Breaks and Outreach Service Specialist Playworker

Disabled Childrens Short Breaks and Outreach Service Specialist Support Worker

Prevention and Support Services Family Support Worker Prevention and Support Servic Family Support Worker