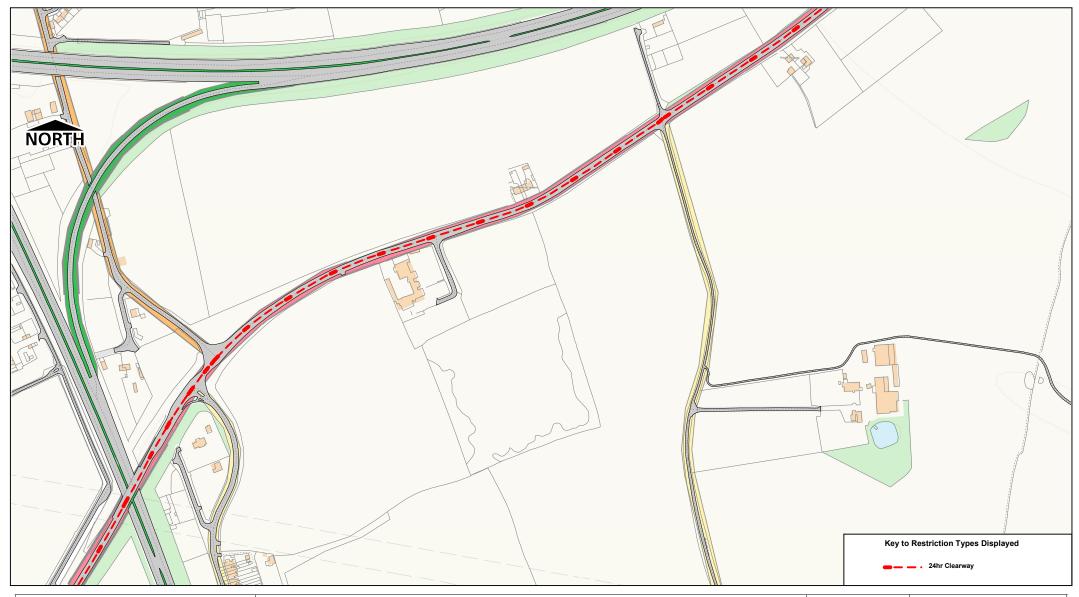

- A1013 Stanford Road, in both directions, from the northern property boundary wall of No. 44 Stanford Road in a northeasterly direction to its junction with the A128/Orsett Cock Roundabout.
- ii. Treetops Approach, in both directions, for its entire length.
- iii. Farm Lane, in both directions, from its junction with Treetops Approach in an easterly direction for a distance of 20m.

© Crown copyright. All rights reserved Thurrock Council Licence No. 100025457 2024

| SCALE       | 1 : 5000    |
|-------------|-------------|
| DATE        | 04/07/2024  |
| DRAWING No. | Page 2 of 4 |
| DRAWN BY    |             |
|             |             |