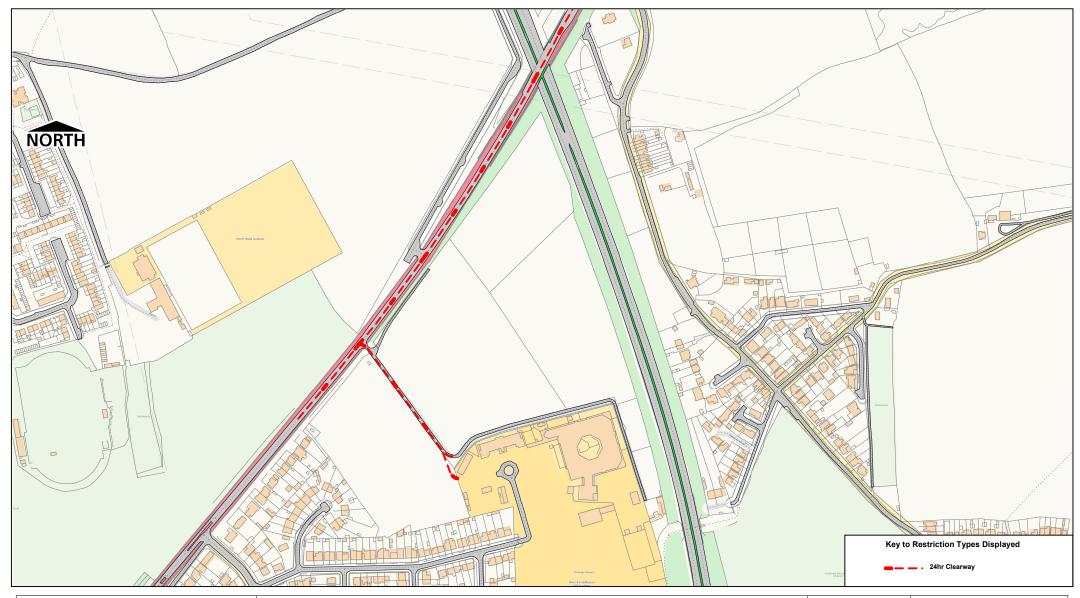

- A1013 Stanford Road, in both directions, from the northern property boundary wall of No. 44 Stanford Road in a northeasterly direction to its junction with the A128/Orsett Cock Roundabout.
- ii. Treetops Approach, in both directions, for its entire length.
- iii. Farm Lane, in both directions, from its junction with Treetops Approach in an easterly direction for a distance of 20m.

The Common Seal of THURROCK BOROUGH COUNCIL was hereunto affixed this 4<sup>th</sup> day of December 2024 in the presence of

ledbex

**Authorised Signatory** 

A1013 Stanford Road and Treetops Approach

© Crown copyright. All rights reserved Thurrock Council Licence No. 100025457 2024

| SCALE       | 1 : 5000    |
|-------------|-------------|
| DATE        | 04/07/2024  |
| DRAWING No. | Page 1 of 4 |
| DRAWN BY    |             |
|             |             |

A1013 Stanford Road and Treetops Approach