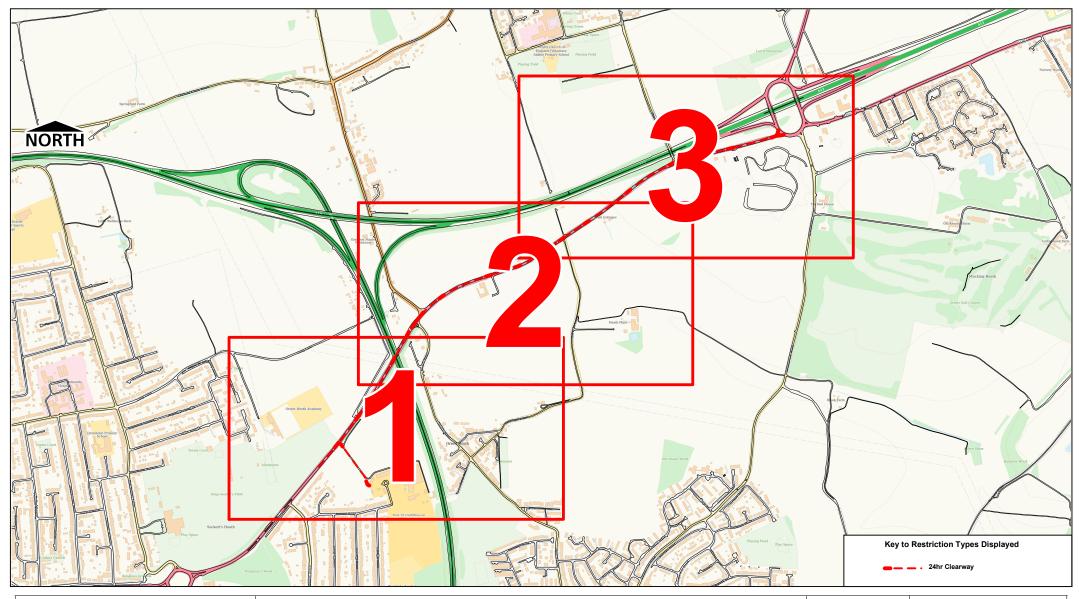

- A1013 Stanford Road, in both directions, from the northern property boundary wall of No. 44 Stanford Road in a northeasterly direction to its junction with the A128/Orsett Cock Roundabout.
- ii. Treetops Approach, in both directions, for its entire length.
- iii. Farm Lane, in both directions, from its junction with Treetops Approach in an easterly direction for a distance of 20m.

A1013 Stanford Road and Treetops Approach

© Crown copyright. All rights reserved Thurrock Council Licence No. 100025457 2024

| SCALE       | 1 : 15800   |
|-------------|-------------|
| DATE        | 04/07/2024  |
| DRAWING No. | Page 4 of 4 |
| DRAWN BY    |             |
|             |             |