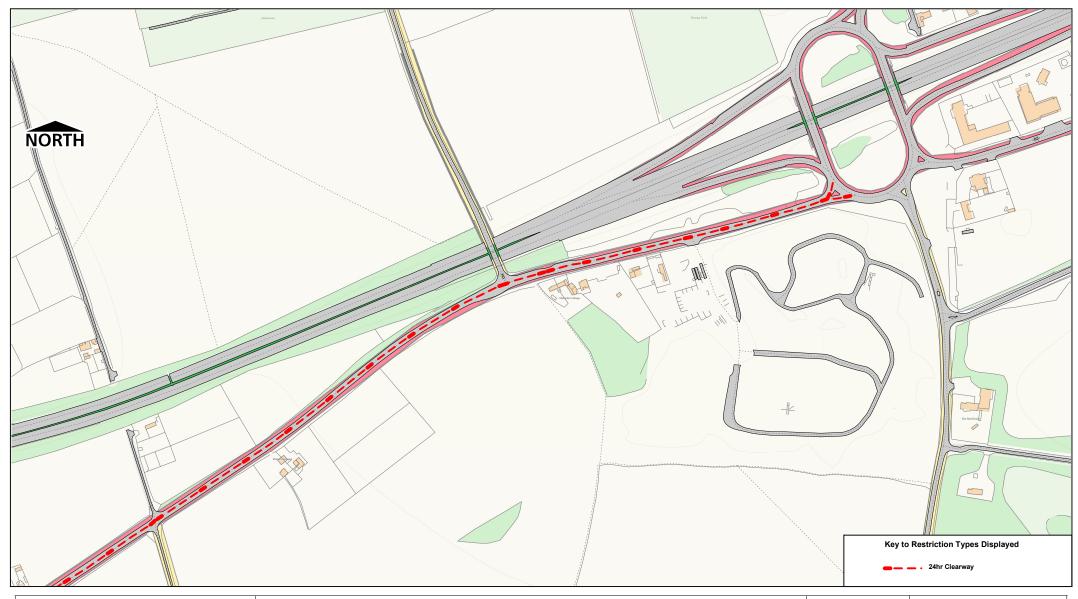

- A1013 Stanford Road, in both directions, from the northern property boundary wall of No. 44 Stanford Road in a northeasterly direction to its junction with the A128/Orsett Cock Roundabout.
- ii. Treetops Approach, in both directions, for its entire length.
- iii. Farm Lane, in both directions, from its junction with Treetops Approach in an easterly direction for a distance of 20m.

A1013 Stanford Road and Treetops Approach

© Crown copyright. All rights reserved Thurrock Council Licence No. 100025457 2024

| SCALE       | 1 : 5000    |
|-------------|-------------|
| DATE        | 04/07/2024  |
| DRAWING No. | Page 3 of 4 |
| DRAWN BY    |             |
|             |             |