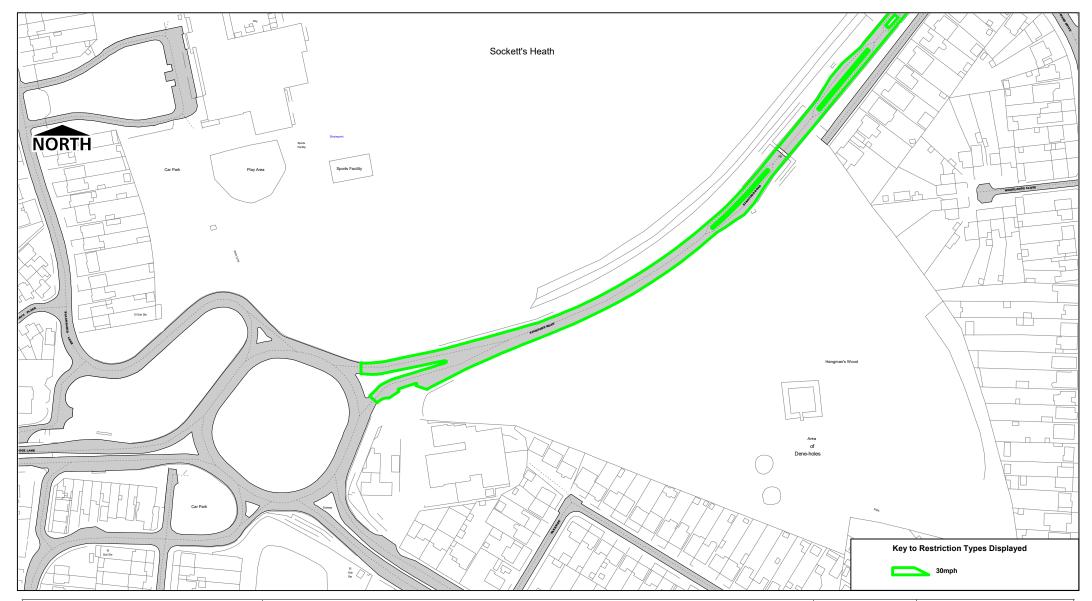

| thurrock.gov.uk | A1013 - Stanford Road |                                                | SCALE       | 1 : 2500       |
|-----------------|-----------------------|------------------------------------------------|-------------|----------------|
|                 |                       |                                                | DATE        | 10/01/2023     |
|                 |                       | © Crown copyright. All rights reserved         | DRAWING No. | Page<br>1 of 4 |
|                 |                       | Thurrock Council<br>Licence No. 100025457 2023 | DRAWN BY    |                |
|                 |                       |                                                |             |                |