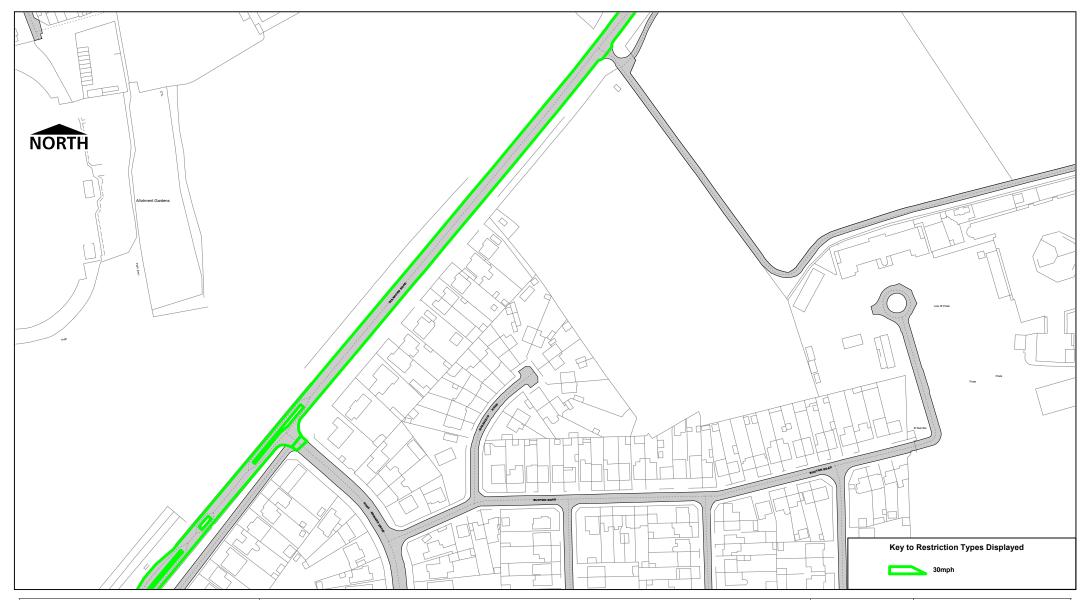

| thurrock.gov.uk | A1013 - Stanford Road                          | SCALE       | 1 : 2500       |
|-----------------|------------------------------------------------|-------------|----------------|
|                 |                                                | DATE        | 10/01/2023     |
|                 | © Crown copyright. All rights reserved         | DRAWING No. | Page<br>2 of 4 |
|                 | Thurrock Council<br>Licence No. 100025457 2023 | DRAWN BY    |                |
|                 |                                                |             |                |