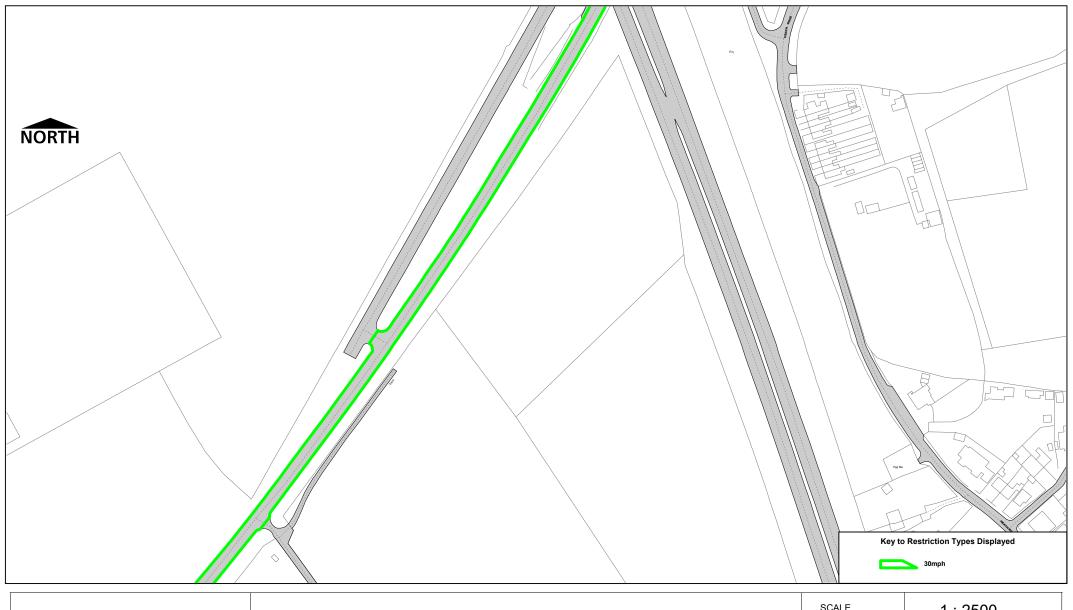

| thurrock.gov.uk | A1013 - Stanford Road<br>© Crown copyright. All rights reserve<br>Thurrock Council<br>Licence No. 100025457 2023 |                                        | SCALE       | 1 : 2500       |
|-----------------|------------------------------------------------------------------------------------------------------------------|----------------------------------------|-------------|----------------|
|                 |                                                                                                                  |                                        | DATE        | 10/01/2023     |
|                 |                                                                                                                  | © Crown copyright. All rights reserved | DRAWING No. | Page<br>3 of 4 |
|                 |                                                                                                                  |                                        | DRAWN BY    |                |
|                 |                                                                                                                  |                                        |             |                |