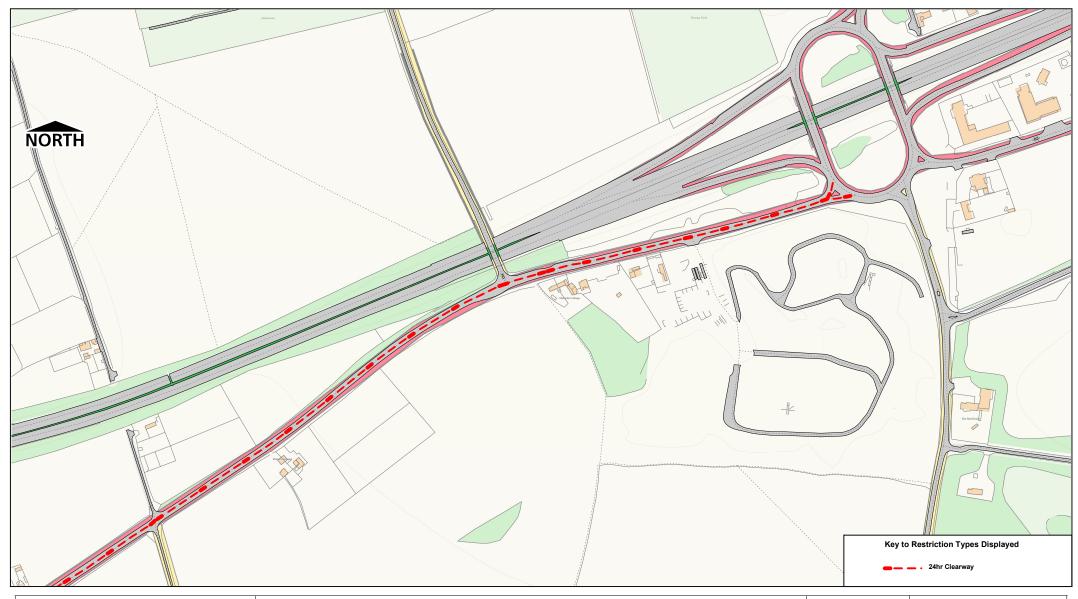

A1013 Stanford Road and Treetops Approach

© Crown copyright. All rights reserved Thurrock Council Licence No. 100025457 2024

| SCALE       | 1 : 5000    |
|-------------|-------------|
| DATE        | 04/07/2024  |
| DRAWING No. | Page 3 of 4 |
| DRAWN BY    |             |
|             |             |