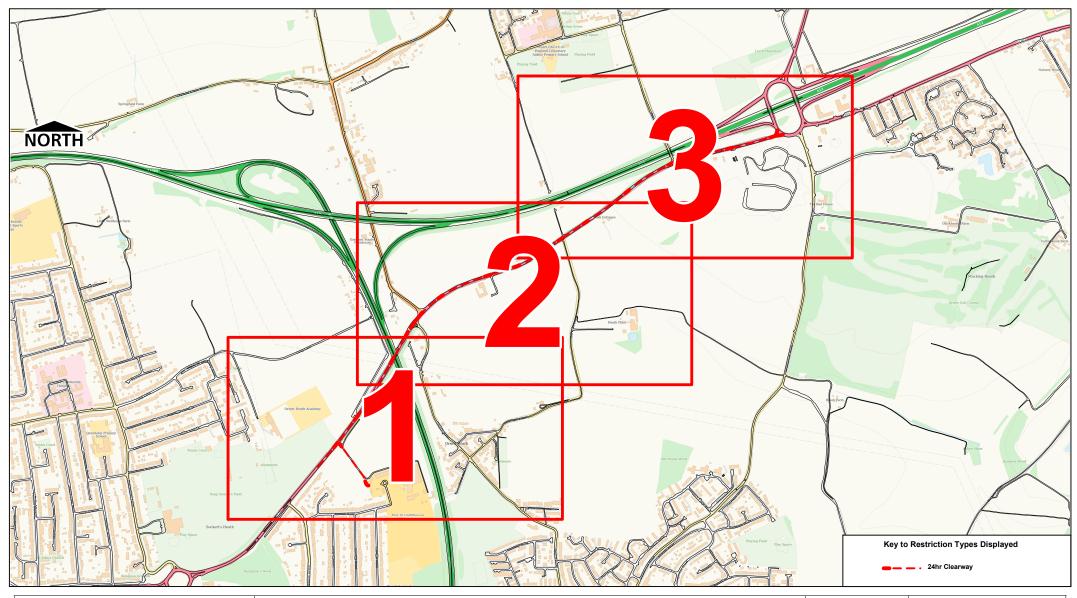

A1013 Stanford Road and Treetops Approach

© Crown copyright. All rights reserved Thurrock Council Licence No. 100025457 2024

| SCALE       | 1 : 15800   |
|-------------|-------------|
| DATE        | 04/07/2024  |
| DRAWING No. | Page 4 of 4 |
| DRAWN BY    |             |
|             |             |