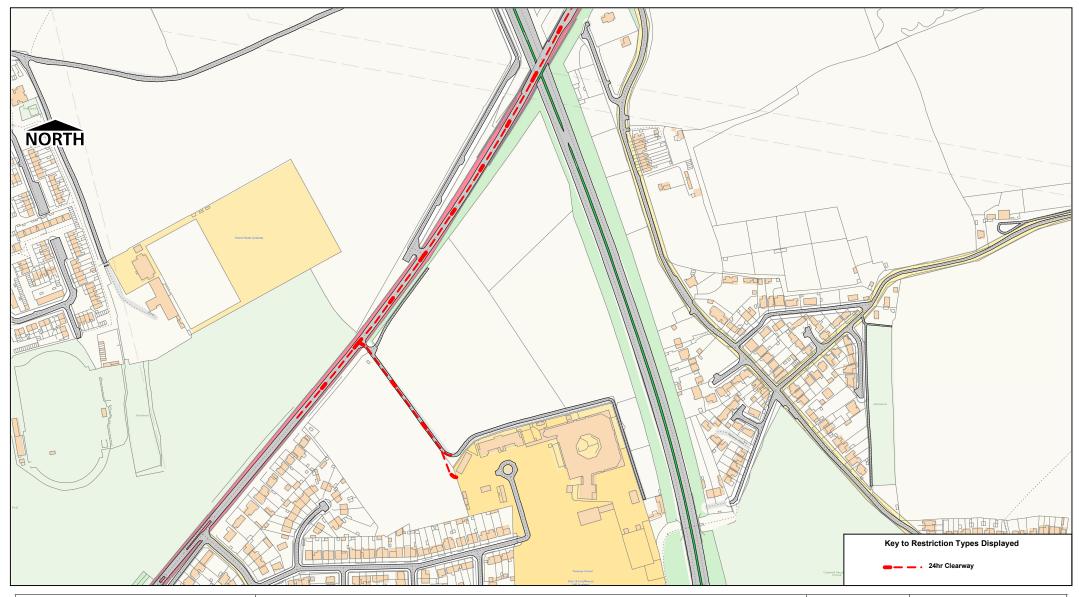

A1013 Stanford Road and Treetops Approach

© Crown copyright. All rights reserved Thurrock Council Licence No. 100025457 2024

| SCALE       | 1 : 5000    |
|-------------|-------------|
| DATE        | 04/07/2024  |
| DRAWING No. | Page 1 of 4 |
| DRAWN BY    |             |
|             |             |