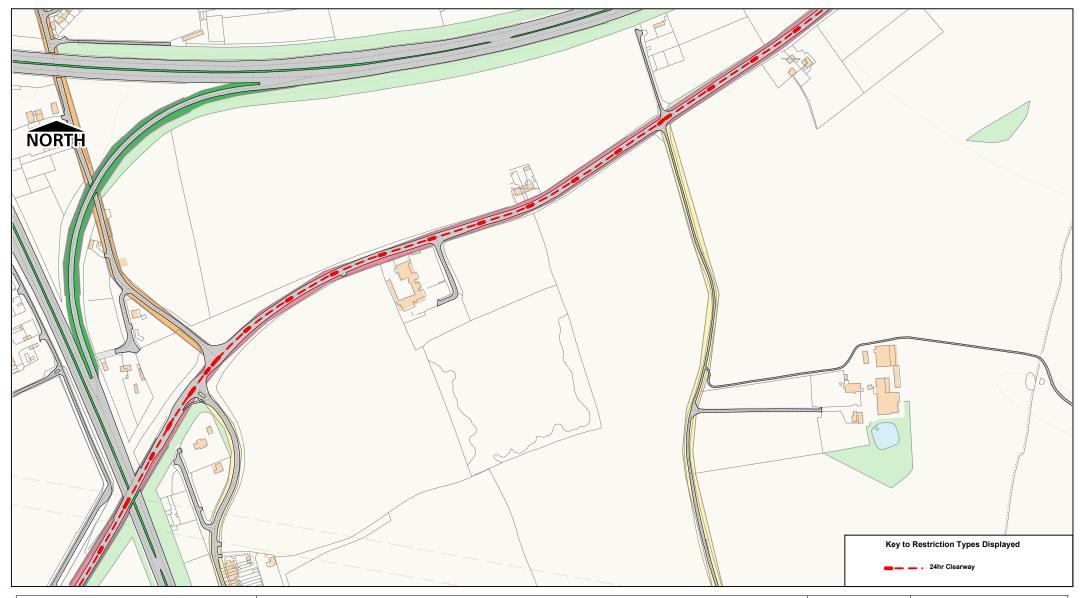

A1013 Stanford Road and Treetops Approach

© Crown copyright. All rights reserved Thurrock Council Licence No. 100025457 2024

| SCALE       | 1 : 5000    |
|-------------|-------------|
| DATE        | 04/07/2024  |
| DRAWING No. | Page 2 of 4 |
| DRAWN BY    |             |
|             |             |