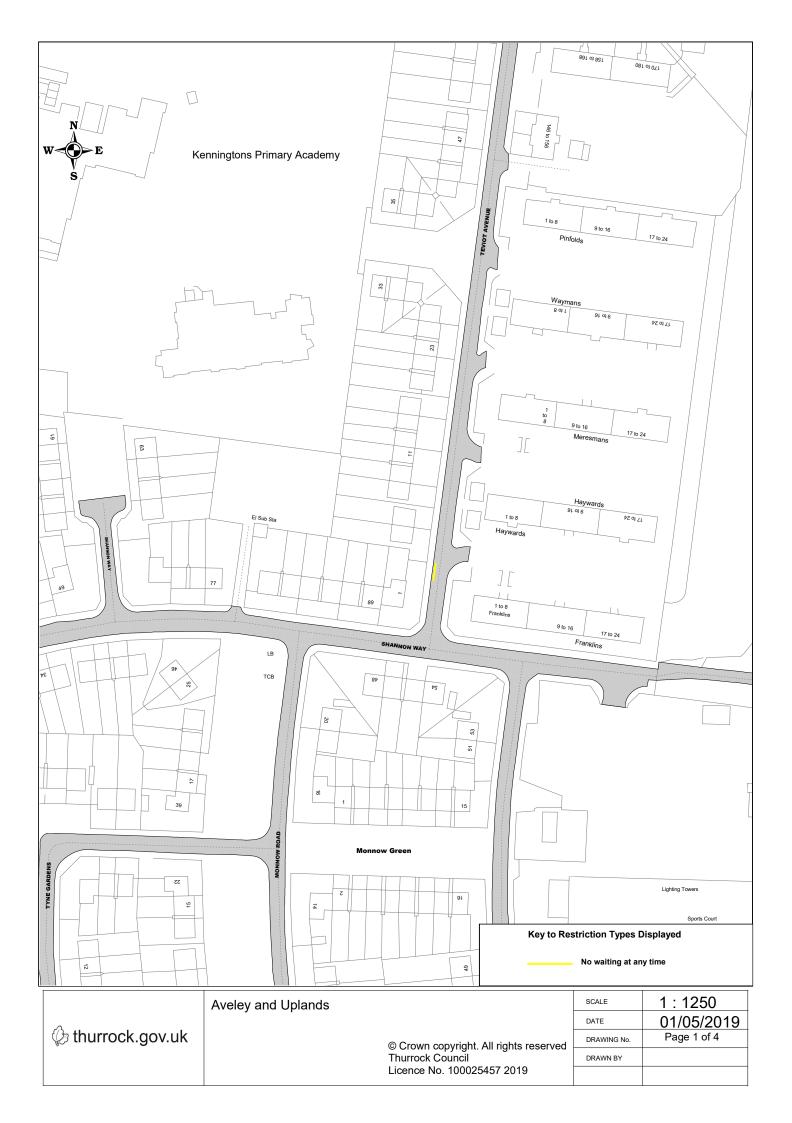

| surger and the second | Si or              |                                     |