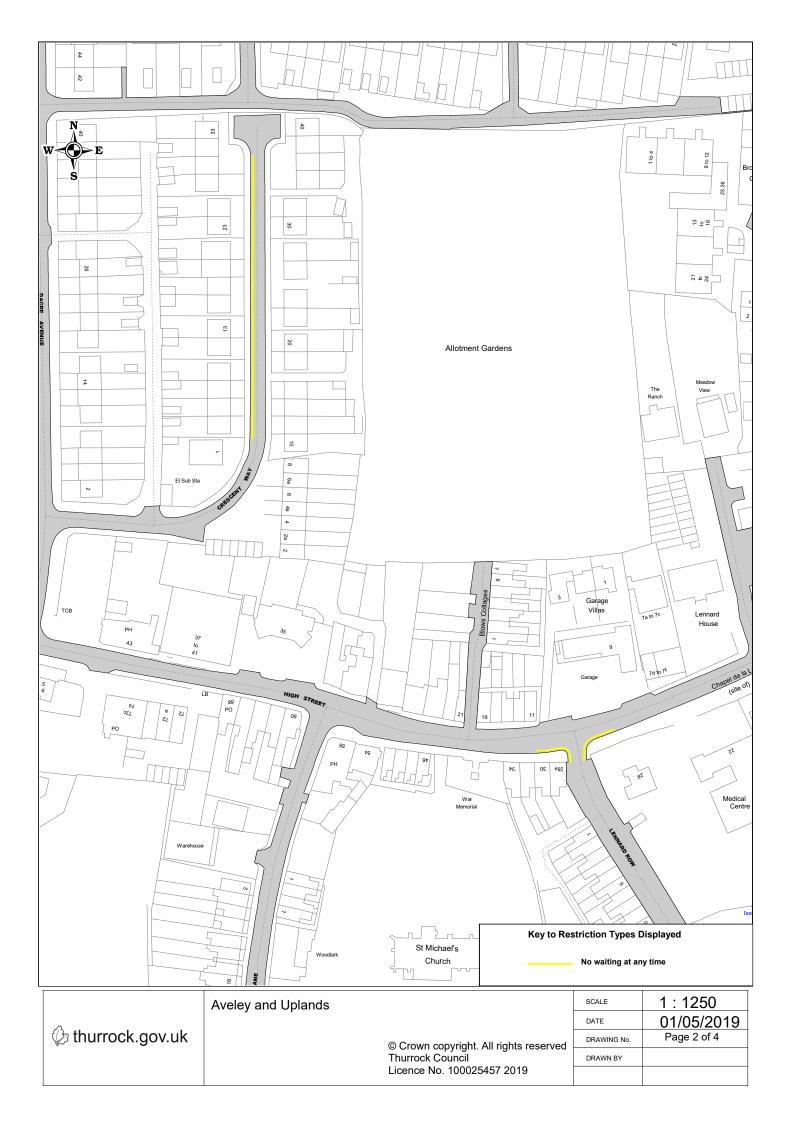

| surger and the second | Si or              |                                     |