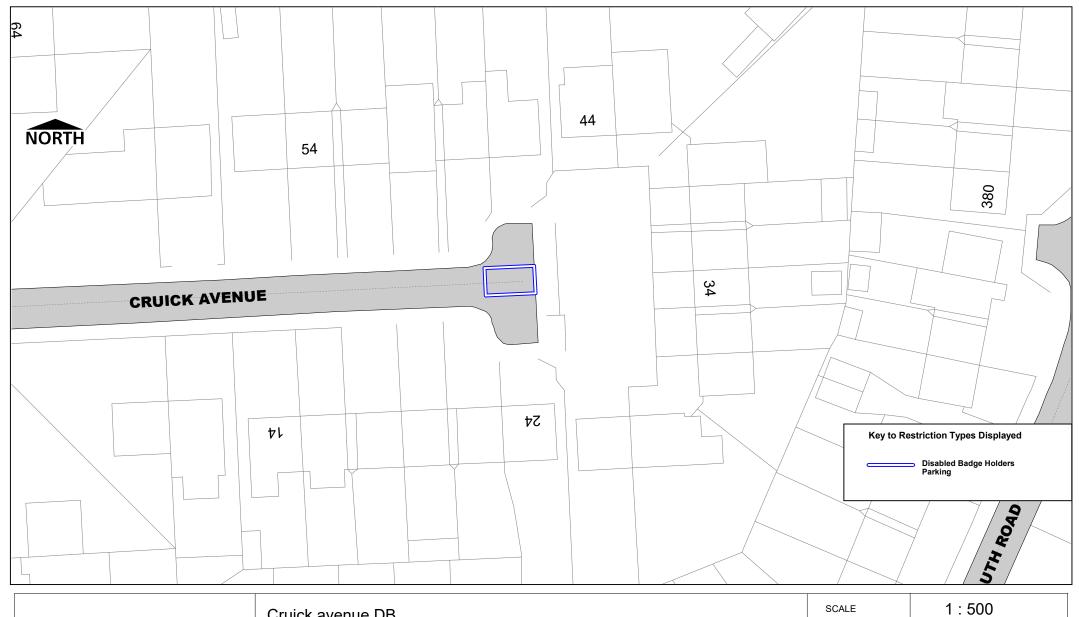

## Cruick avenue DB

© Crown copyright. All rights reserved Thurrock Council Licence No. 100025457 2023

| SCALE       | 1 : 500        |
|-------------|----------------|
| DATE        | 02/02/2023     |
| DRAWING No. | Page<br>1 of 1 |
| DRAWN BY    | AG             |
|             |                |