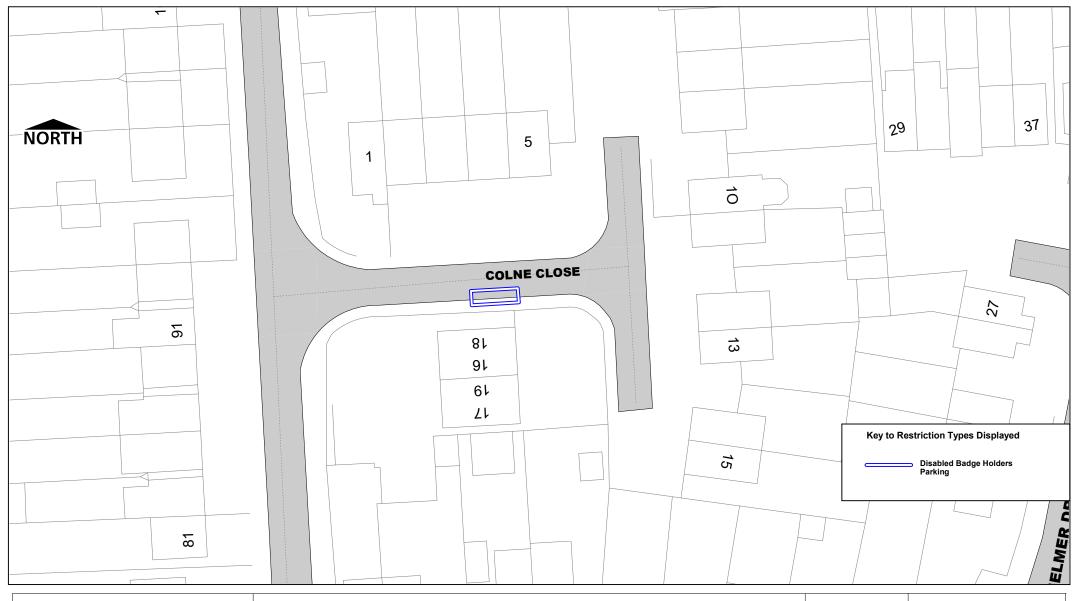

Disable Bay at Colne Close

© Crown copyright. All rights reserved Thurrock Council Licence No. 100025457 2023

| SCALE       | 1 : 500        |
|-------------|----------------|
| DATE        | 18/01/2023     |
| DRAWING No. | Page<br>1 of 1 |
| DRAWN BY    | AG             |
|             |                |