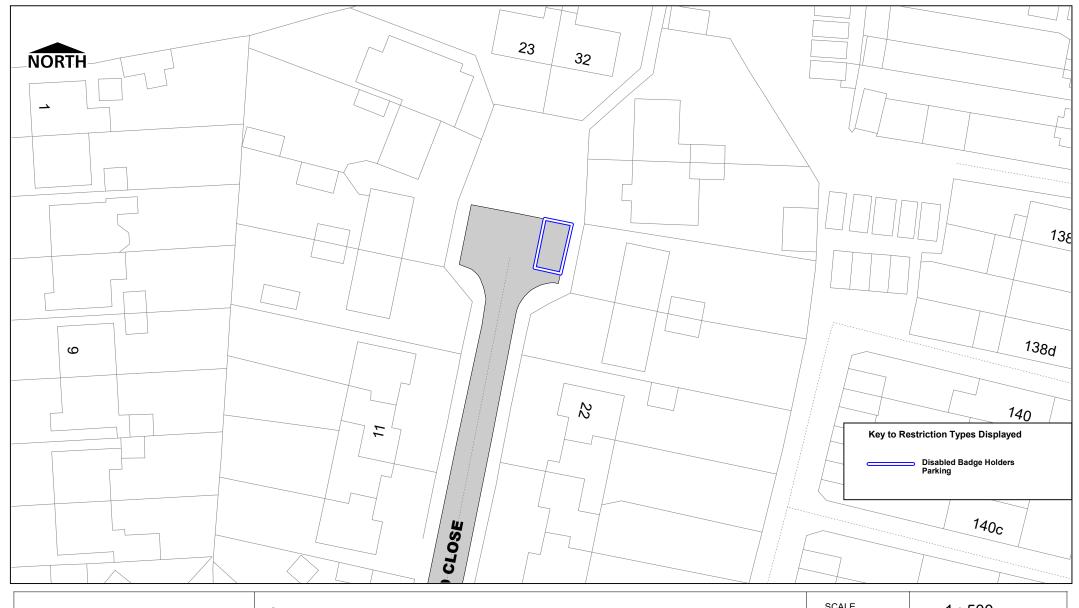

thurrock.gov.uk

Orchard close DB

© Crown copyright. All rights reserved Thurrock Council Licence No. 100025457 2023

| SCALE       | 1 : 500        |
|-------------|----------------|
| DATE        | 02/02/2023     |
| DRAWING No. | Page<br>1 of 1 |
| DRAWN BY    | AG             |
|             |                |