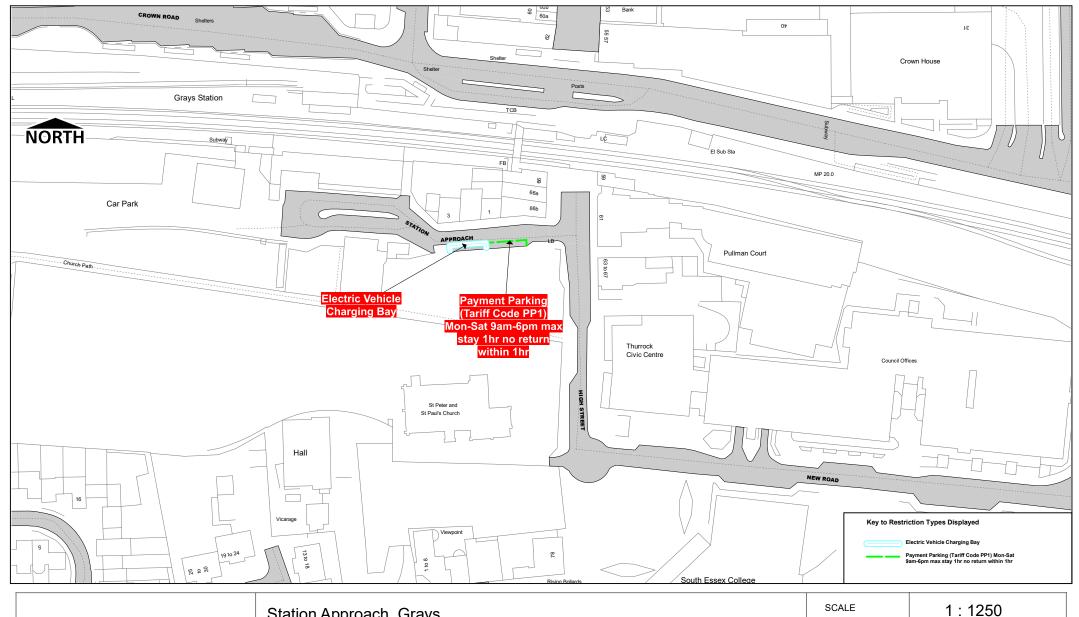

Orsett Road, Grays

Crown copyright. All rights reserved
Thurrock Council
Licence No. 100025457 2024

Constitution of the control of the cont

Station Approach, Grays

Thurrock.gov.uk

© Crown copyright. All rights reserved
Thurrock Council
Licence No. 100025457 2024

SCALE

1: 1250

DATE

31/01/2024

DRAWING No.
Page 1 of 1

DRAWN BY