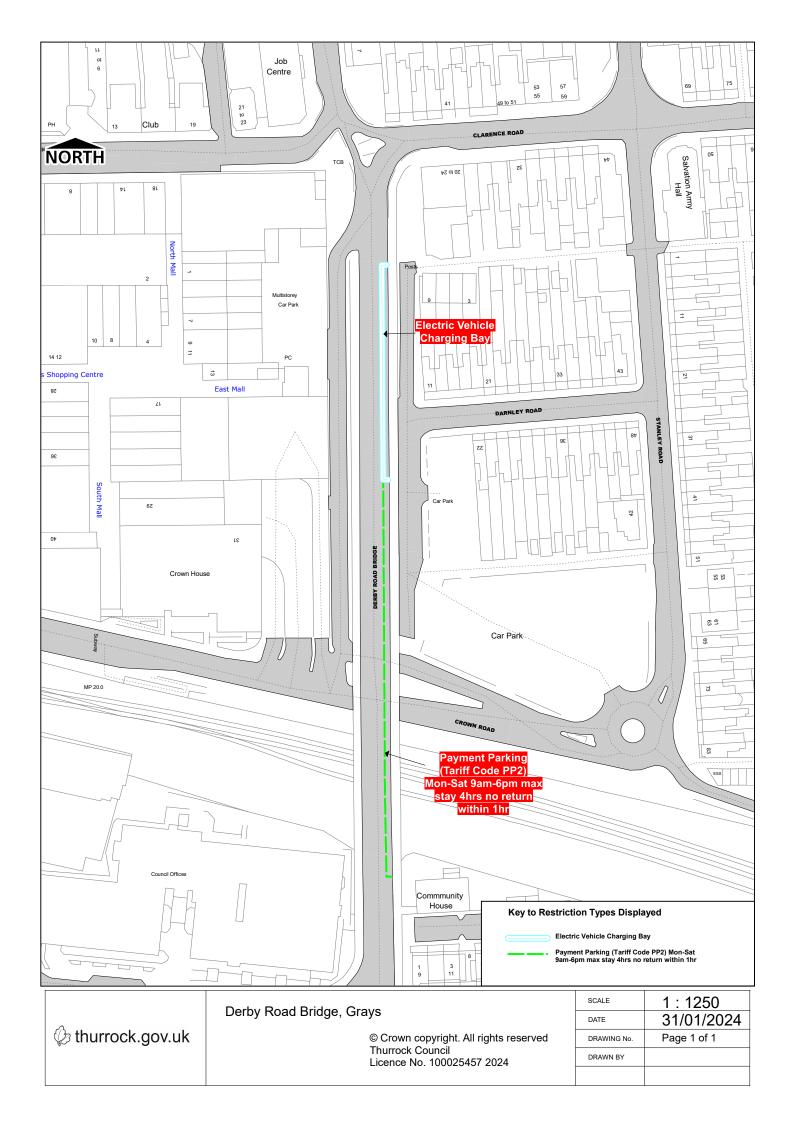

Orsett Road, Grays

Crown copyright. All rights reserved
Thurrock Council
Licence No. 100025457 2024

Constitution of the control of the cont

Station Approach, Grays

Thurrock.gov.uk

© Crown copyright. All rights reserved
Thurrock Council
Licence No. 100025457 2024

SCALE

1: 1250

DATE

31/01/2024

DRAWING No.
Page 1 of 1

DRAWN BY