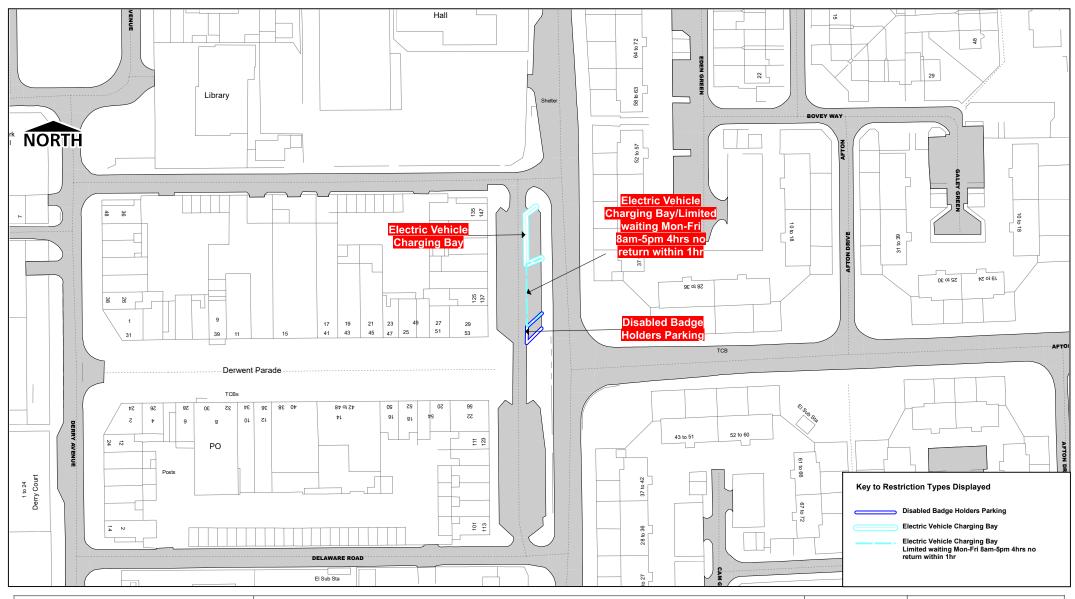

thurrock.gov.uk

Daiglen Drive Car Park, South Ockendon

© Crown copyright. All rights reserved Thurrock Council Licence No. 100025457 2024

| SCALE       | 1 : 1250    |
|-------------|-------------|
| DATE        | 31/01/2024  |
| DRAWING No. | Page 1 of 1 |
| DRAWN BY    |             |
|             |             |