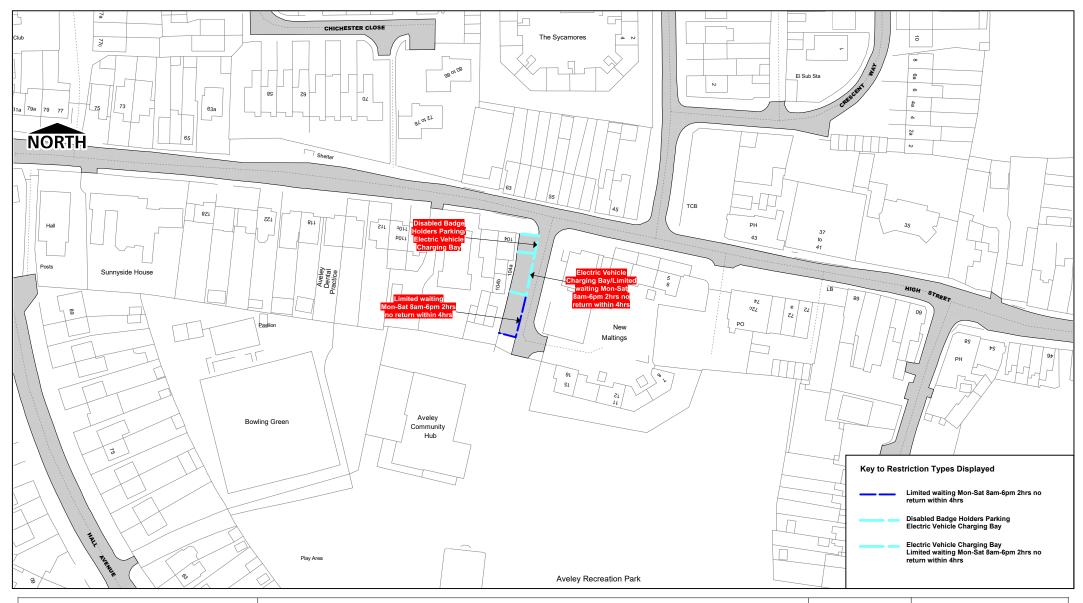

thurrock.gov.uk

© Crown copyright. All rights reserved Thurrock Council Licence No. 100025457 2024

New Maltings, Aveley

| SCALE       | 1 : 1250    |
|-------------|-------------|
| DATE        | 31/01/2024  |
| DRAWING No. | Page 1 of 1 |
| DRAWN BY    |             |
|             |             |