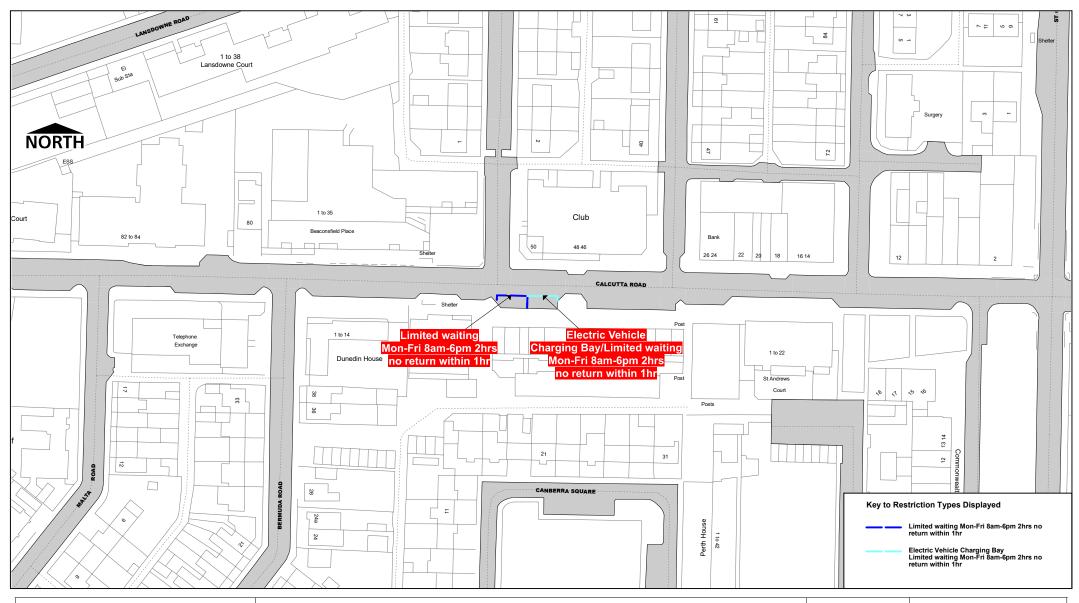

thurrock.gov.uk

Calcutta Road, Tilbury

© Crown copyright. All rights reserved Thurrock Council Licence No. 100025457 2024

| SCALE       | 1 : 1250    |
|-------------|-------------|
| DATE        | 31/01/2024  |
| DRAWING No. | Page 1 of 1 |
| DRAWN BY    |             |
|             |             |