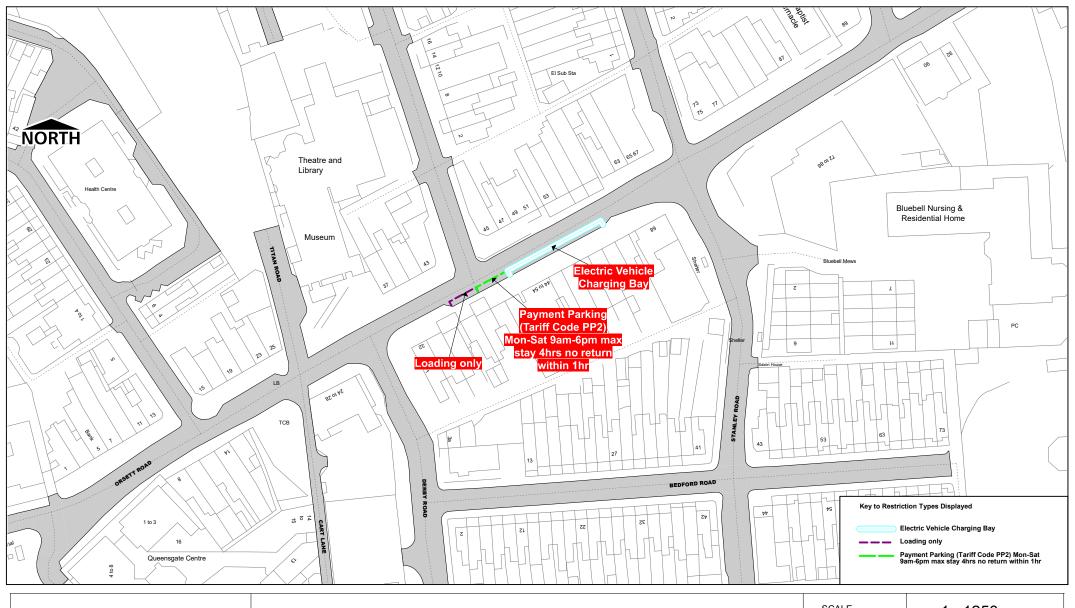

Orsett Road, Grays

Crown copyright. All rights reserved
Thurrock Council
Licence No. 100025457 2024

Constitution of the control of the cont

Station Approach, Grays

Thurrock.gov.uk

© Crown copyright. All rights reserved
Thurrock Council
Licence No. 100025457 2024

SCALE

1: 1250

DATE

31/01/2024

DRAWING No.
Page 1 of 1

DRAWN BY