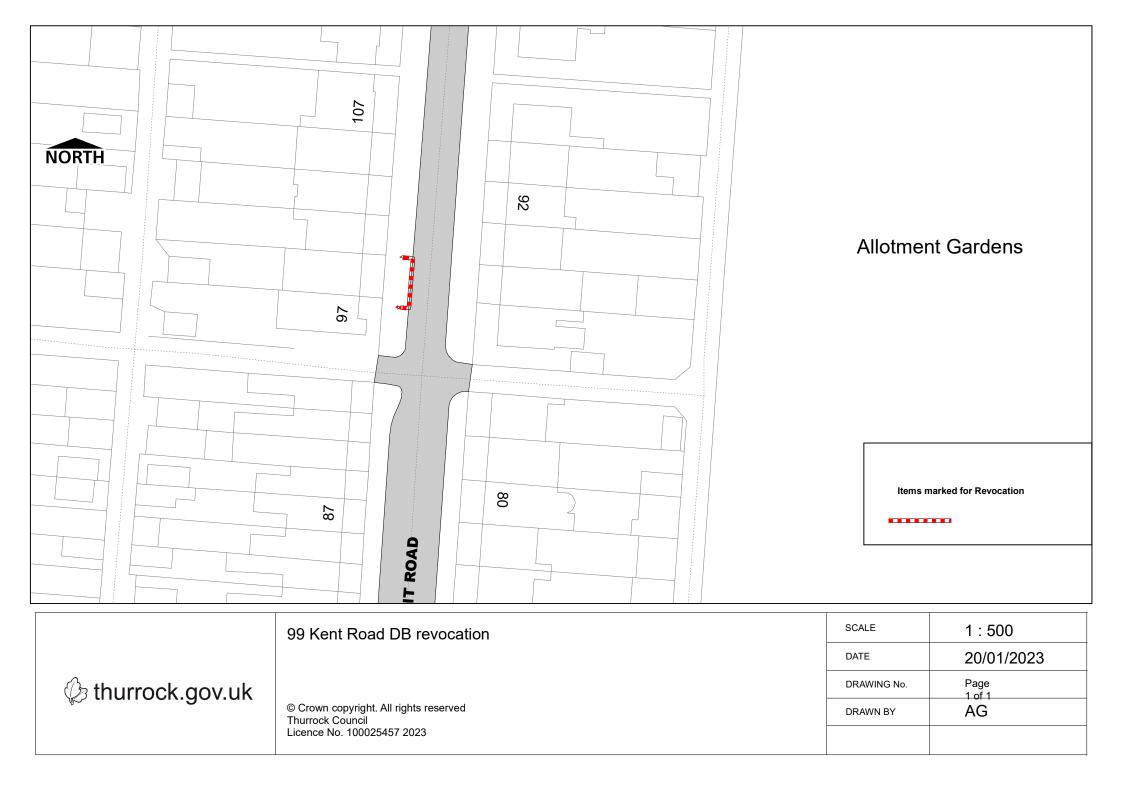

AG

DRAWN BY

© Crown copyright. All rights reserved Thurrock Council Licence No. 100025457 2023

| thurrock.gov.uk | College Avenue DB                                                                        | SCALE       | 1 : 500        |
|-----------------|------------------------------------------------------------------------------------------|-------------|----------------|
|                 |                                                                                          | DATE        | 20/01/2023     |
|                 |                                                                                          | DRAWING No. | Page<br>1 of 1 |
|                 | © Crown copyright. All rights reserved<br>Thurrock Council<br>Licence No. 100025457 2023 | DRAWN BY    | AG             |