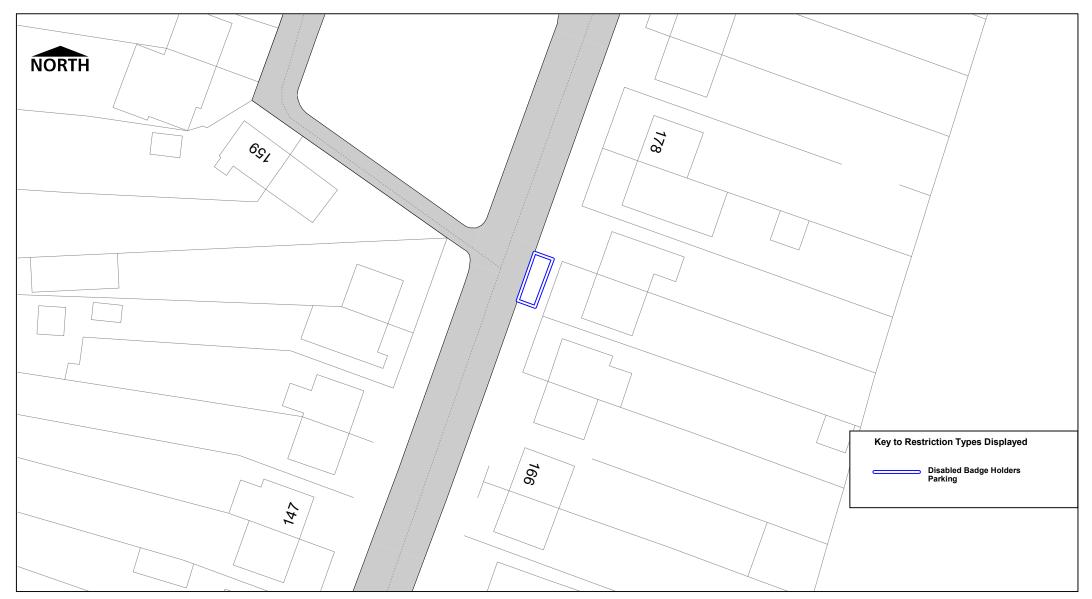

|                 | Hathaway Road DB                                                                         | SCALE       | 1 : 500        |
|-----------------|------------------------------------------------------------------------------------------|-------------|----------------|
| thurrock.gov.uk | © Crown copyright. All rights reserved<br>Thurrock Council<br>Licence No. 100025457 2023 | DATE        | 20/01/2023     |
|                 |                                                                                          | DRAWING No. | Page<br>1 of 1 |
|                 |                                                                                          | DRAWN BY    | AG             |
|                 |                                                                                          |             |                |