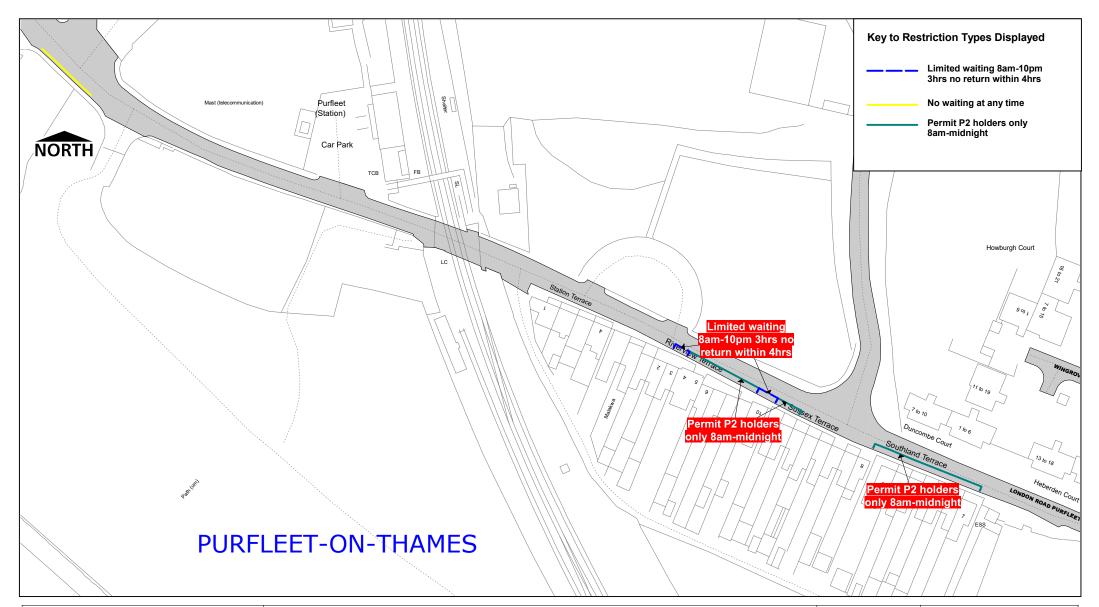

|                 | London Road, Purfleet-on-Thames CPZ |                                                                                          | SCALE       | 1 : 1250       |
|-----------------|-------------------------------------|------------------------------------------------------------------------------------------|-------------|----------------|
| thurrock.gov.uk |                                     |                                                                                          | DATE        | 04/04/2024     |
|                 |                                     | © Crown copyright. All rights reserved<br>Thurrock Council<br>Licence No. 100025457 2024 | DRAWING No. | Page<br>2 of 3 |
|                 |                                     |                                                                                          | DRAWN BY    | 2010           |
|                 |                                     |                                                                                          |             |                |