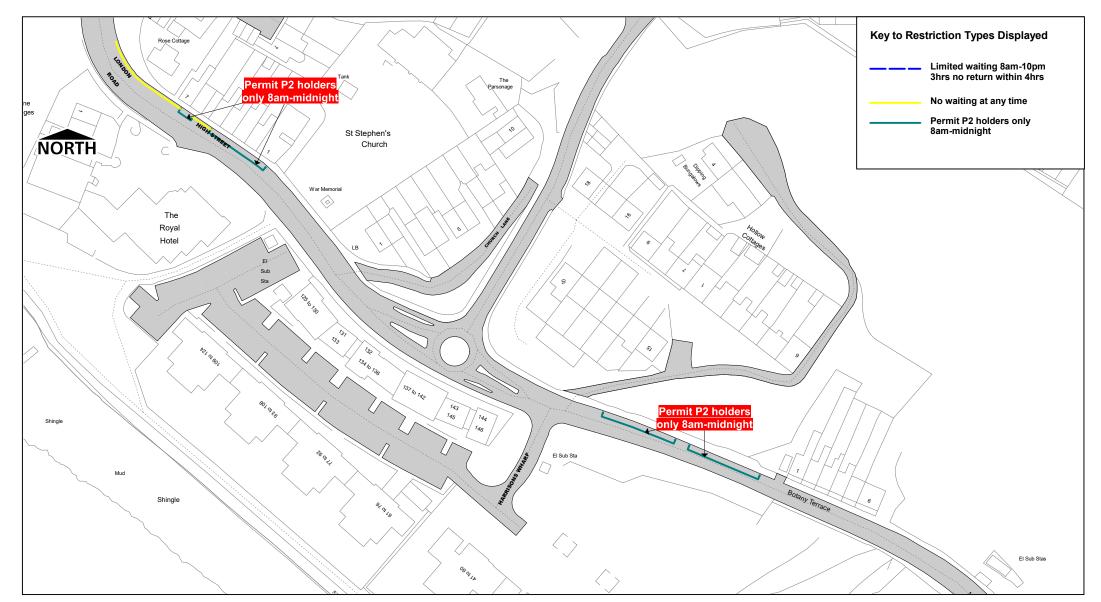

|                 | London Road, Purfleet-on-Thames CPZ |                                                                                          | SCALE       | 1 : 1250       |
|-----------------|-------------------------------------|------------------------------------------------------------------------------------------|-------------|----------------|
| thurrock.gov.uk |                                     | © Crown copyright. All rights reserved<br>Thurrock Council<br>Licence No. 100025457 2024 | DATE        | 04/04/2024     |
|                 |                                     |                                                                                          | DRAWING No. | Page<br>3 of 3 |
|                 |                                     |                                                                                          | DRAWN BY    |                |
|                 |                                     |                                                                                          |             |                |