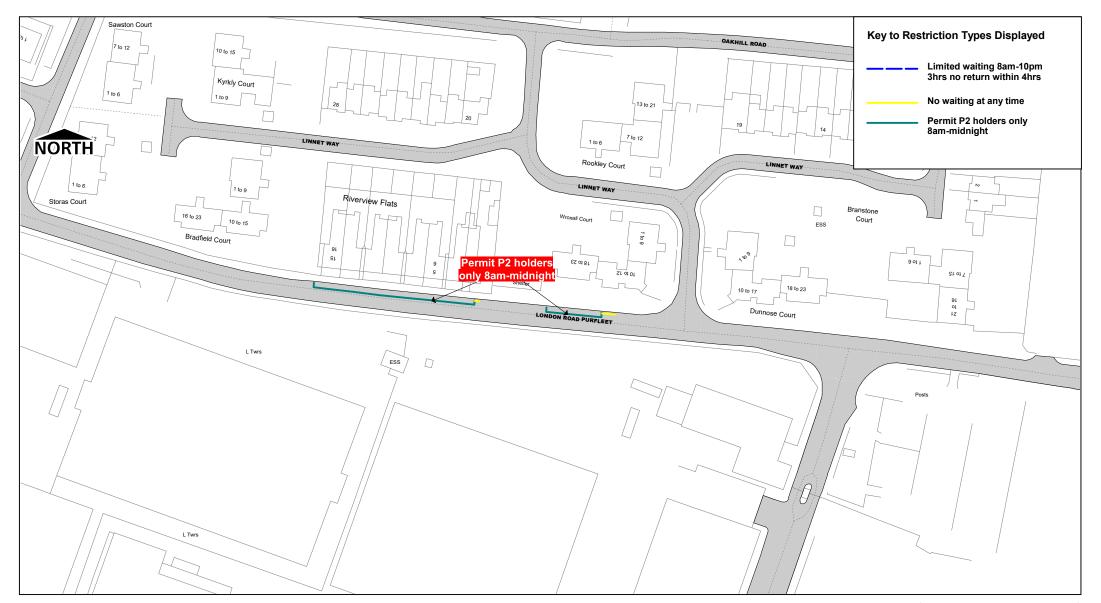

| thurrock.gov.uk | London Road, Purfleet-on-Thames CPZ            | SCALE       | 1 : 1250       |
|-----------------|------------------------------------------------|-------------|----------------|
|                 |                                                | DATE        | 04/04/2024     |
|                 | © Crown copyright. All rights reserved         | DRAWING No. | Page<br>1 of 3 |
|                 | Thurrock Council<br>Licence No. 100025457 2024 | DRAWN BY    |                |
|                 |                                                |             |                |