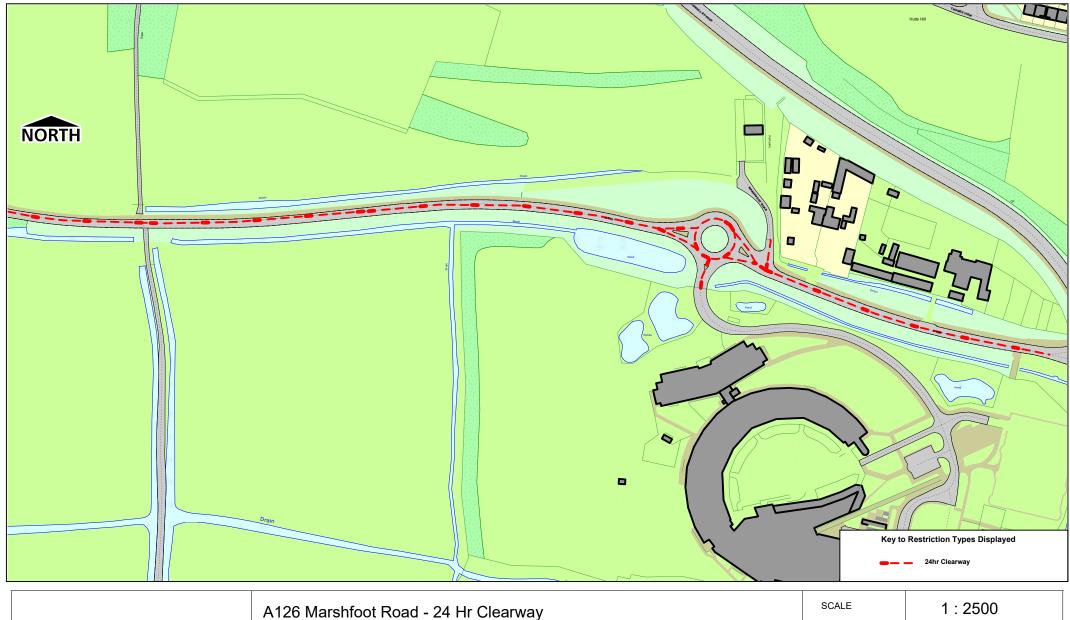

| thurrock.gov.uk | A126 Marshfoot Road - 24 Hr Clearway                                                     | SCALE       | 1 : 2500    |
|-----------------|------------------------------------------------------------------------------------------|-------------|-------------|
|                 |                                                                                          | DATE        | 04/07/2024  |
|                 | © Crown copyright. All rights reserved<br>Thurrock Council<br>Licence No. 100025457 2024 | DRAWING No. | Page 2 of 2 |
|                 |                                                                                          | DRAWN BY    | AG          |
|                 |                                                                                          |             |             |