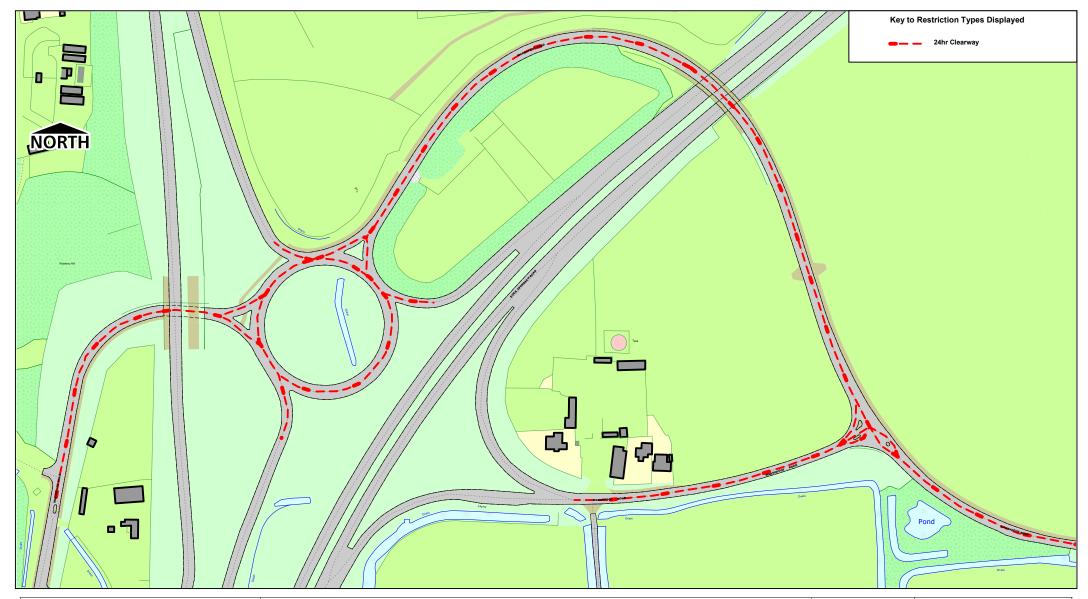

|                 | A126 Marshfoot Road - 24 Hr Clearway                                                     | SCALE       | 1 : 2500    |
|-----------------|------------------------------------------------------------------------------------------|-------------|-------------|
| thurrock.gov.uk |                                                                                          | DATE        | 04/07/2024  |
|                 | © Crown copyright. All rights reserved<br>Thurrock Council<br>Licence No. 100025457 2024 | DRAWING No. | Page 1 of 2 |
|                 |                                                                                          | DRAWN BY    | AG          |
|                 |                                                                                          |             |             |