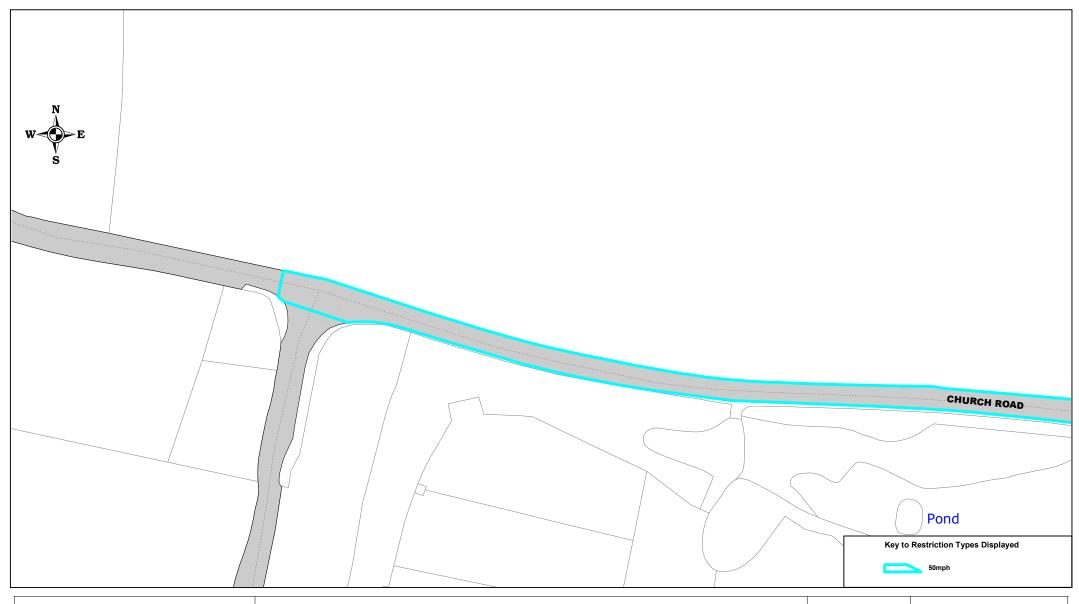

thurrock.gov.uk

Rural Road Speed Reduction No.2 Church Road, West Tilbury

> © Crown copyright. All rights reserved Thurrock Council Licence No. 100025457 2022

| SCALE       | 1 : 1250       |
|-------------|----------------|
| DATE        | 16/02/2022     |
| DRAWING No. | Page<br>2 of 3 |
| DRAWN BY    |                |
|             |                |