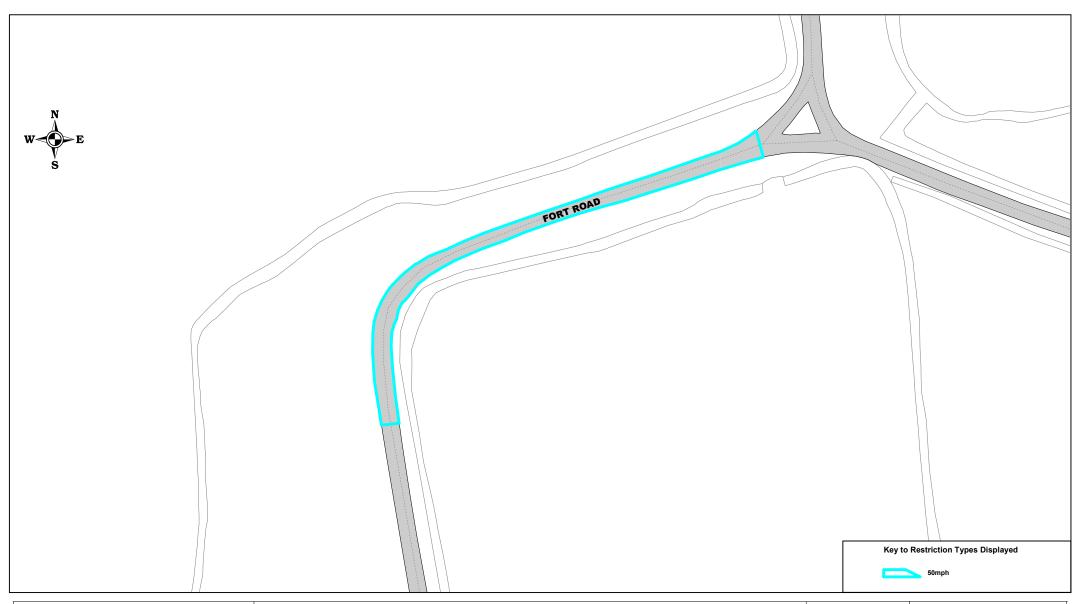

Rural Road Speed Reduction No.2 Fort Road, Tilbury

© Crown copyright. All rights reserved Thurrock Council Licence No. 100025457 2022

| SCALE       | 1 : 1250       |
|-------------|----------------|
| DATE        | 16/02/2022     |
| DRAWING No. | Page<br>1 of 3 |
| DRAWN BY    |                |
|             |                |