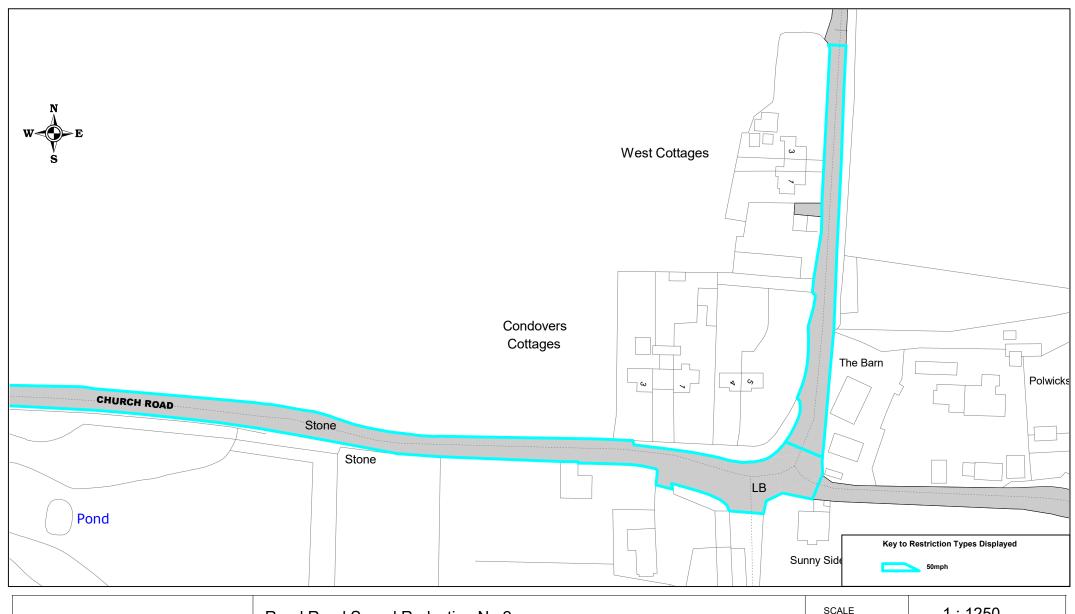

thurrock.gov.uk

Rural Road Speed Reduction No.2 Church Road, West Tilbury & Low Street Lane, East Tilbury

> © Crown copyright. All rights reserved Thurrock Council Licence No. 100025457 2022

| SCALE       | 1 : 1250       |
|-------------|----------------|
| DATE        | 16/02/2022     |
| DRAWING No. | Page<br>3 of 3 |
| DRAWN BY    |                |
|             |                |