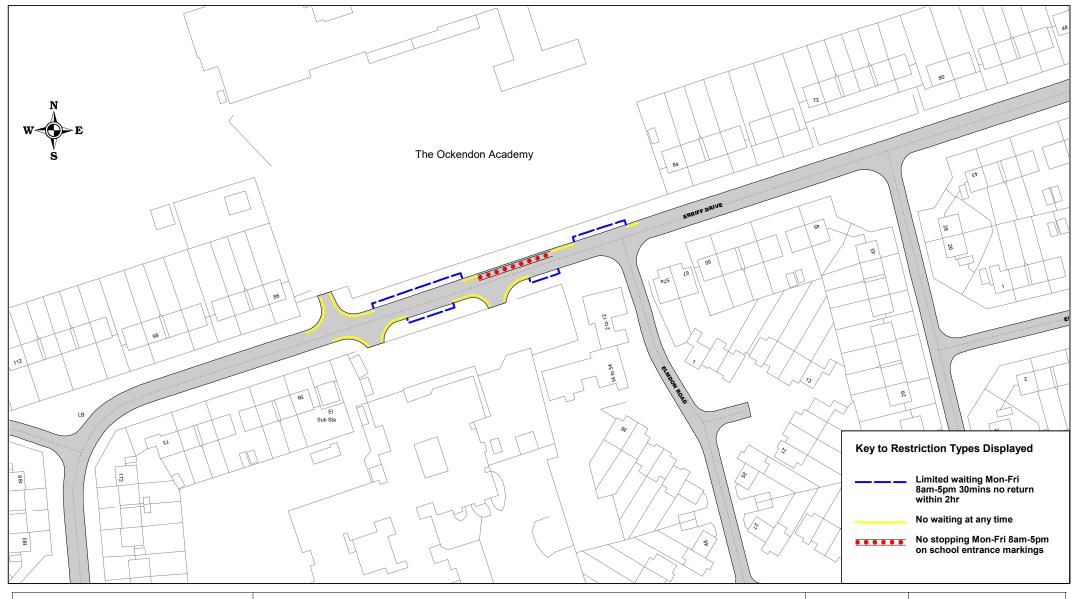

thurrock.gov.uk

Safer Routes to School Erriff Drive, South Ockendon

> © Crown copyright. All rights reserved Thurrock Council Licence No. 100025457 2020

| SCALE       | 1 : 1250    |
|-------------|-------------|
| DATE        | 27/01/2020  |
| DRAWING No. | Page 1 of 2 |
| DRAWN BY    |             |
|             |             |