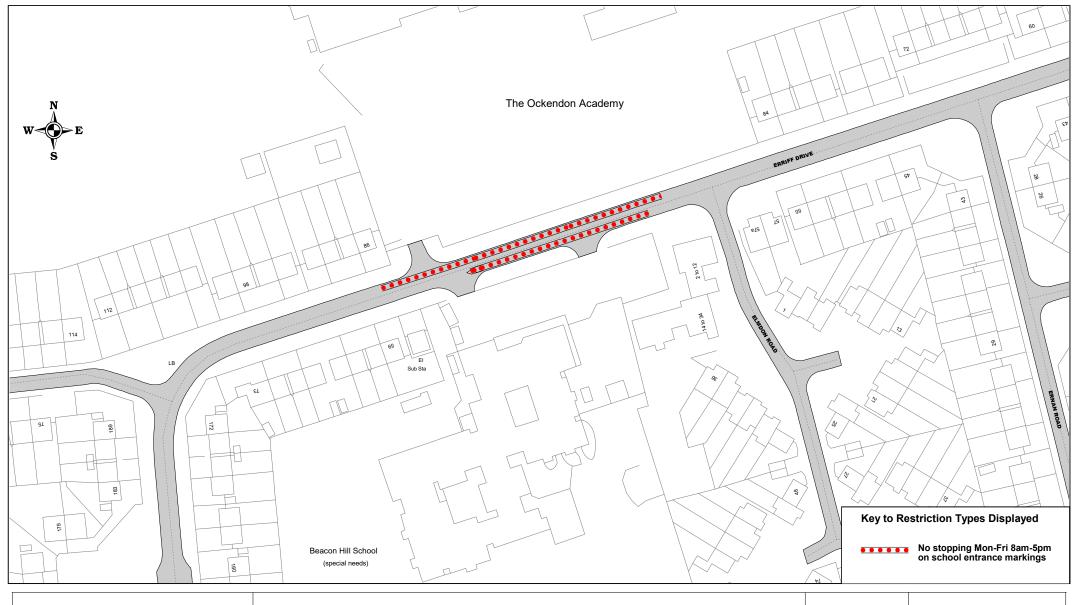

thurrock.gov.uk

**Erriff Drive Revocations** 

© Crown copyright. All rights reserved Thurrock Council Licence No. 100025457 2020

| SCALE       | 1 : 1250       |
|-------------|----------------|
| DATE        | 29/01/2020     |
| DRAWING No. | Page<br>1 of 1 |
| DRAWN BY    |                |
|             |                |