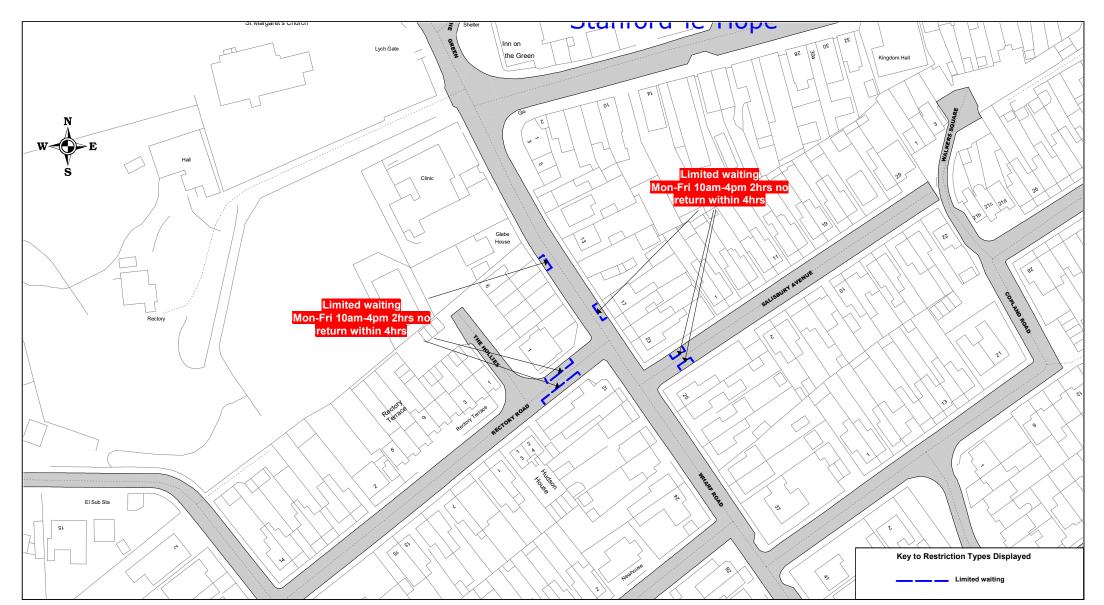

|                 | Stanford Le Hope C Limited Waiting Bays |                                                | SCALE       | 1 : 1250    |
|-----------------|-----------------------------------------|------------------------------------------------|-------------|-------------|
| thurrock.gov.uk |                                         |                                                | DATE        | 02/09/2019  |
|                 |                                         |                                                | DRAWING No. | Page 1 of 4 |
|                 |                                         | © Crown copyright. All rights reserved         | DRAWN BY    |             |
|                 |                                         | Thurrock Council<br>Licence No. 100025457 2019 |             |             |