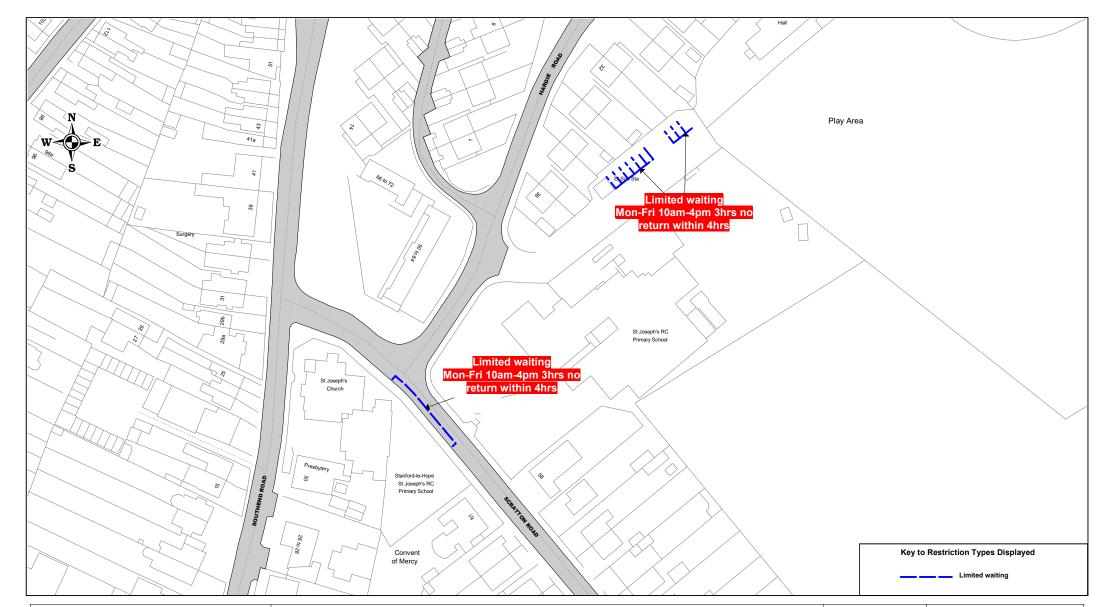

|                 | Stanford Le Hope C Limited Waiting Bays        | SCALE       | 1 : 1250    |
|-----------------|------------------------------------------------|-------------|-------------|
| thurrock.gov.uk |                                                | DATE        | 02/09/2019  |
|                 |                                                | DRAWING No. | Page 3 of 4 |
|                 | © Crown copyright. All rights reserved         | DRAWN BY    |             |
|                 | Thurrock Council<br>Licence No. 100025457 2019 |             |             |