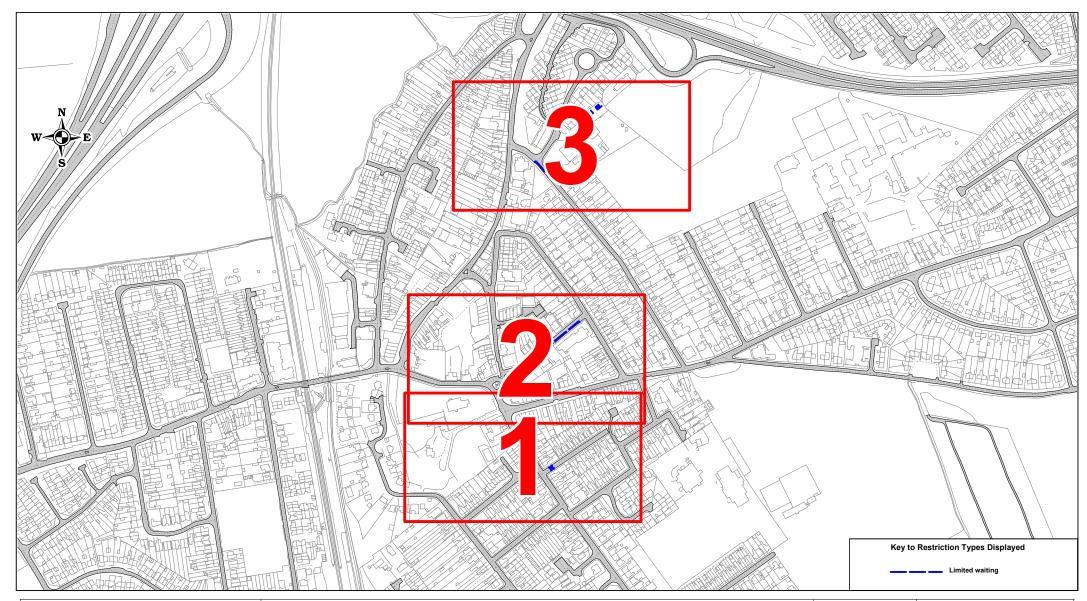

|                 | Stanford Le Hope C Limited Waiting Bays        | SCALE       | 1 : 5600    |
|-----------------|------------------------------------------------|-------------|-------------|
| thurrock.gov.uk |                                                | DATE        | 02/09/2019  |
|                 |                                                | DRAWING No. | Page 4 of 4 |
|                 | © Crown copyright. All rights reserved         | DRAWN BY    |             |
|                 | Thurrock Council<br>Licence No. 100025457 2019 |             |             |