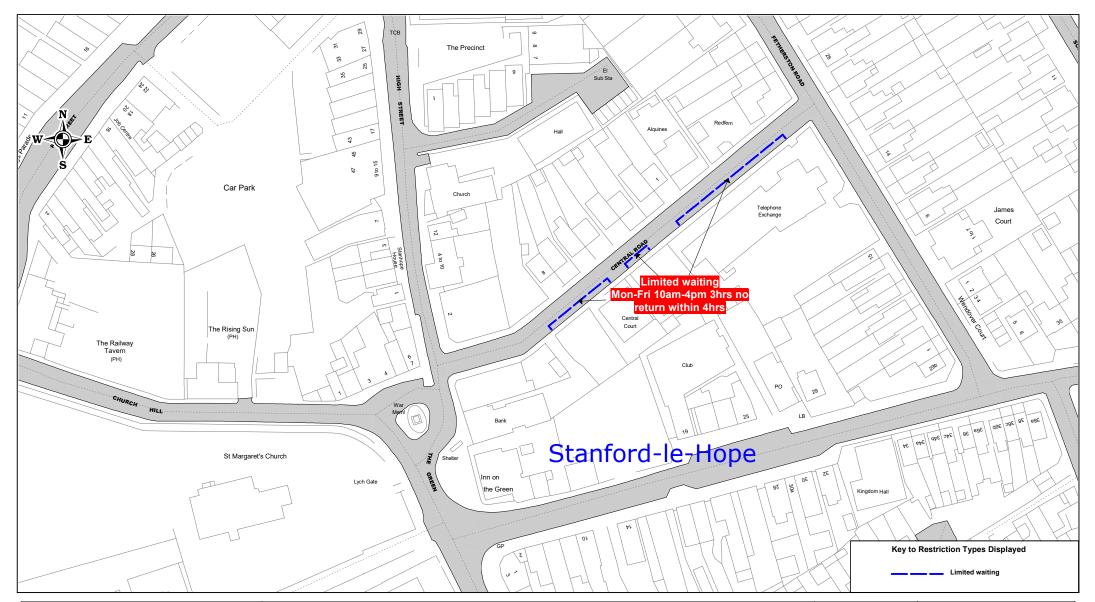

|                 | Stanford Le Hope C Limited Waiting Bays        | SCALE       | 1 : 1250    |
|-----------------|------------------------------------------------|-------------|-------------|
| thurrock.gov.uk |                                                | DATE        | 02/09/2019  |
|                 |                                                | DRAWING No. | Page 2 of 4 |
|                 | © Crown copyright. All rights reserved         | DRAWN BY    |             |
|                 | Thurrock Council<br>Licence No. 100025457 2019 |             |             |