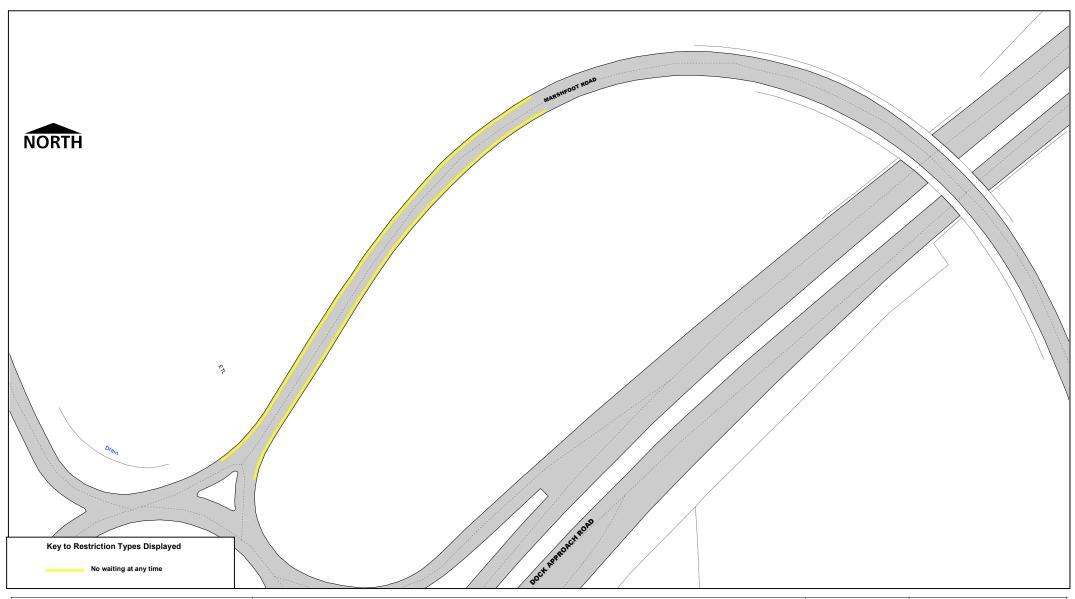

Thames Park School, Grays

© Crown copyright. All rights reserved Thurrock Council Licence No. 100025457 2022

| SCALE       | 1 : 1250    |
|-------------|-------------|
| DATE        | 26/05/2022  |
| DRAWING No. | Page 3 of 3 |
| DRAWN BY    |             |
|             |             |