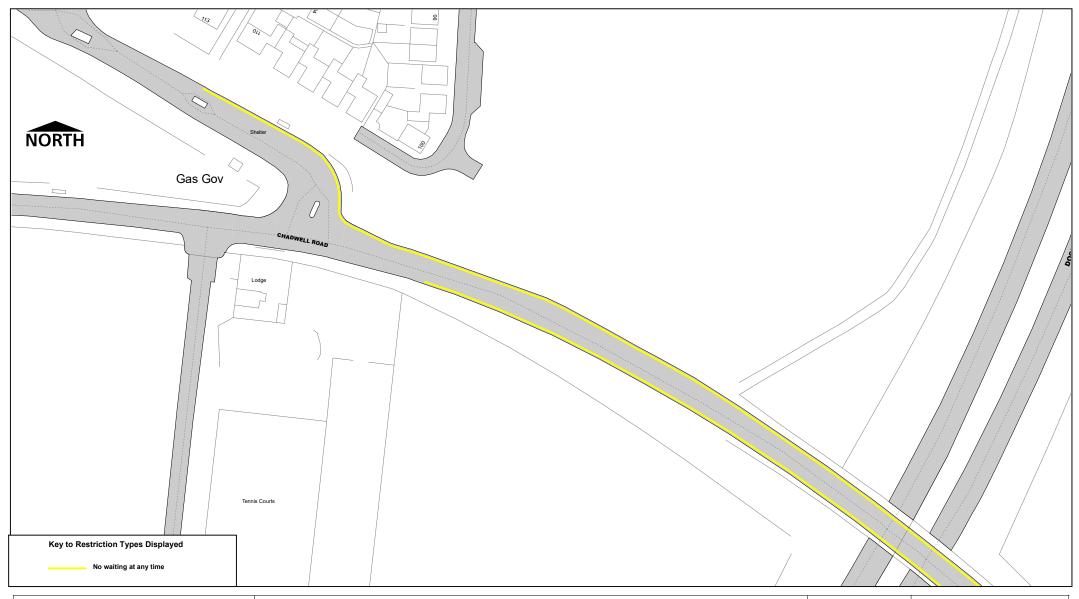

thurrock.gov.uk

Thames Park School, Grays

© Crown copyright. All rights reserved Thurrock Council Licence No. 100025457 2022

| SCALE       | 1 : 1250    |
|-------------|-------------|
| DATE        | 26/05/2022  |
| DRAWING No. | Page 1 of 3 |
| DRAWN BY    |             |
|             |             |