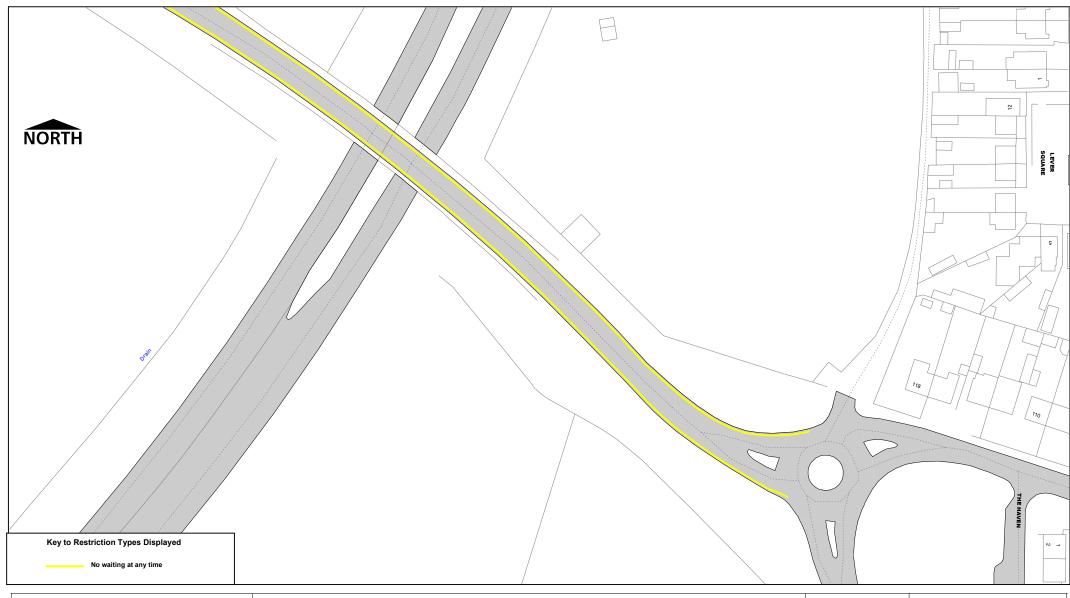

thurrock.gov.uk

Thames Park School, Grays

© Crown copyright. All rights reserved Thurrock Council Licence No. 100025457 2022

| SCALE       | 1 : 1250    |
|-------------|-------------|
| DATE        | 26/05/2022  |
| DRAWING No. | Page 2 of 3 |
| DRAWN BY    |             |
|             |             |