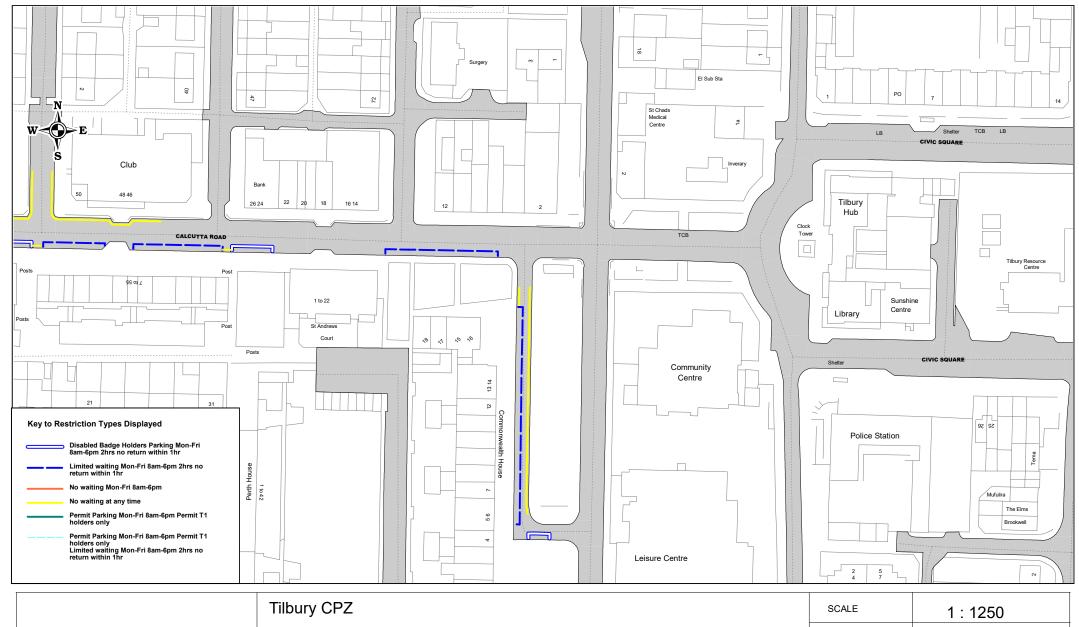

Tilbury CPZ

© Crown copyright. All rights reserved Thurrock Council Licence No. 100025457 2019

| SCALE       | 1 : 5300    |
|-------------|-------------|
| DATE        | 17/10/2019  |
| DRAWING No. | Page 5 of 5 |
| DRAWN BY    |             |
|             |             |