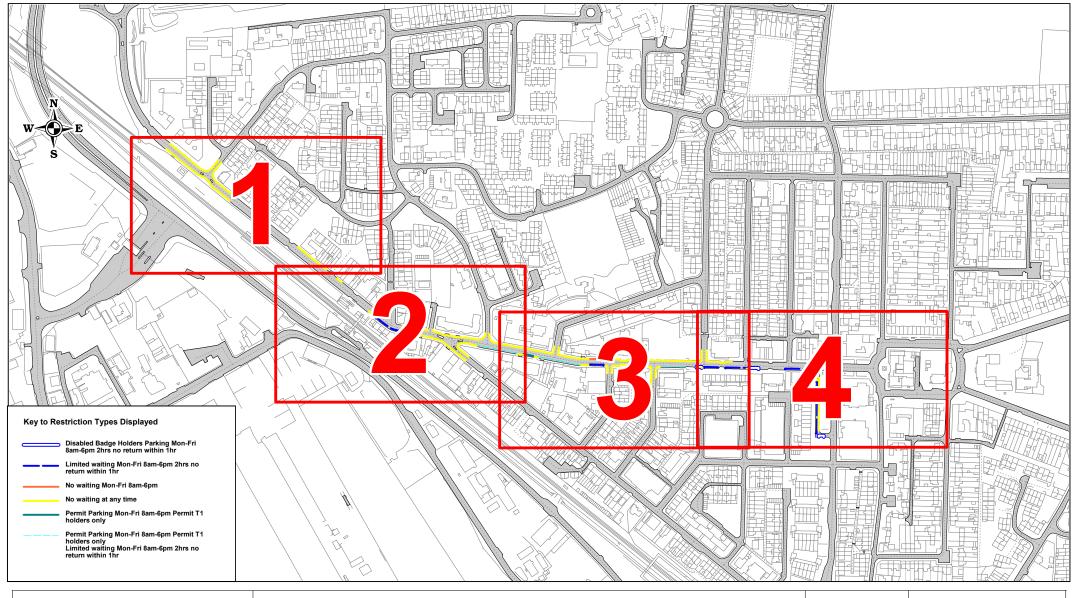

Tilbury CPZ

© Crown copyright. All rights reserved Thurrock Council Licence No. 100025457 2019

| SCALE       | 1 : 5300    |
|-------------|-------------|
| DATE        | 17/10/2019  |
| DRAWING No. | Page 5 of 5 |
| DRAWN BY    |             |
|             |             |