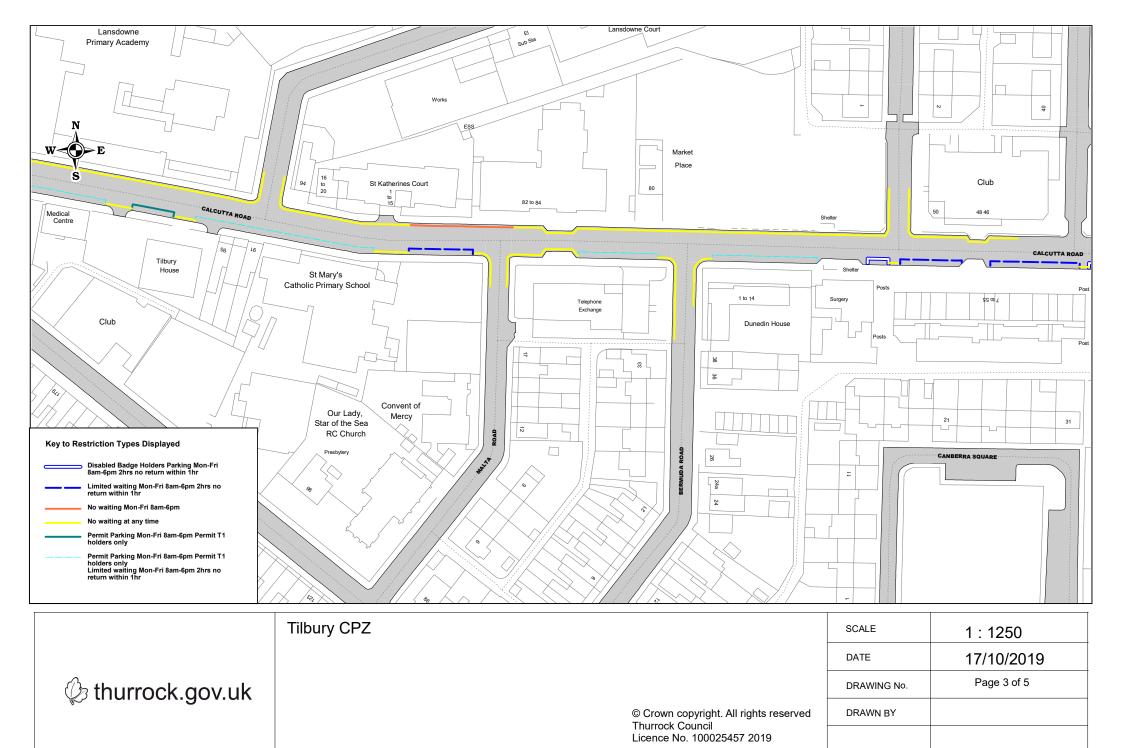

| SCALE       | 1 : 1250    |
|-------------|-------------|
| DATE        | 17/10/2019  |
| DRAWING No. | Page 4 of 5 |
| DRAWN BY    |             |
|             |             |

| 🕼 thu | rrock.gov.ul | < |
|-------|--------------|---|