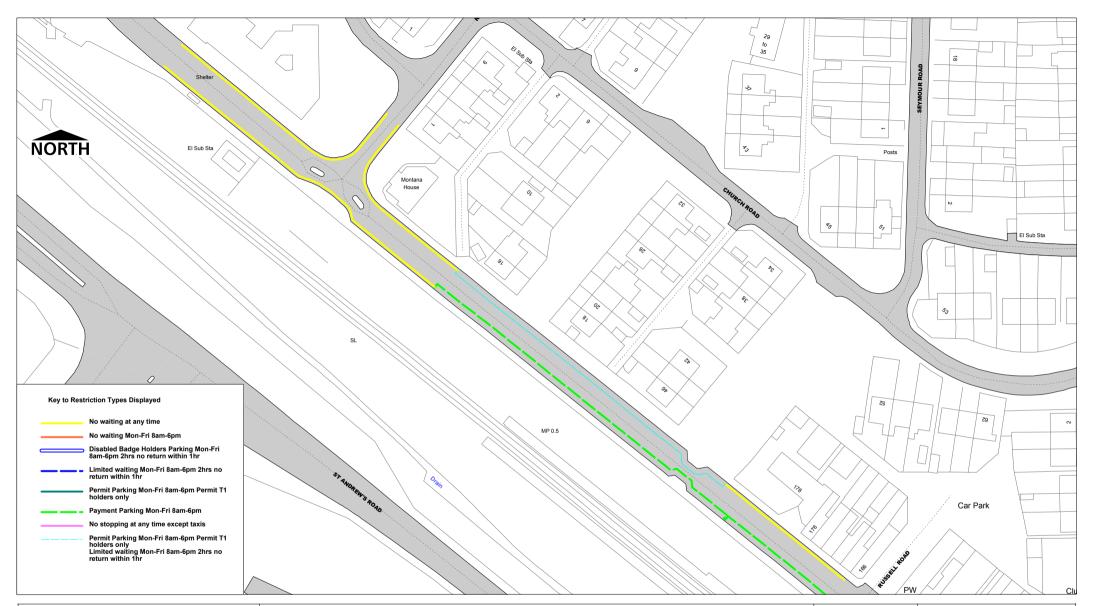

|                   |                            | SCALE                                                      | 1 : 1250 @ A4 |            |
|-------------------|----------------------------|------------------------------------------------------------|---------------|------------|
| <u>^</u>          | Tilbury CPZ 1of4           |                                                            | DATE          | 15/11/2018 |
| 🕼 thurrock.gov.uk |                            |                                                            | DRAWING No.   |            |
| v                 |                            | © Crown copyright. All rights reserved<br>Thurrock Council | DRAWN BY      |            |
|                   | Licence No. 100025457 2018 |                                                            |               |            |