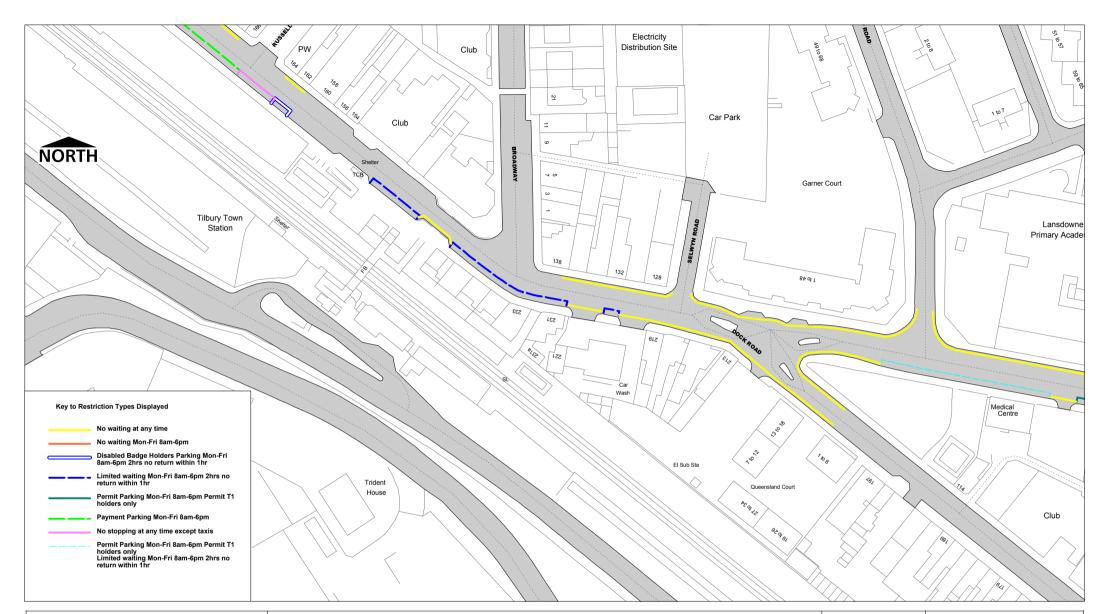

|                   | Tilbury CD7 2of 1                              |                                        | SCALE       | 1 : 1250 @ A4 |
|-------------------|------------------------------------------------|----------------------------------------|-------------|---------------|
|                   | Tilbury CPZ 2of 4                              |                                        | DATE        | 15/11/2018    |
| 🕼 thurrock.gov.uk |                                                |                                        | DRAWING No. |               |
| × ·               |                                                | © Crown copyright. All rights reserved | DRAWN BY    |               |
|                   | Thurrock Council<br>Licence No. 100025457 2018 |                                        |             |               |