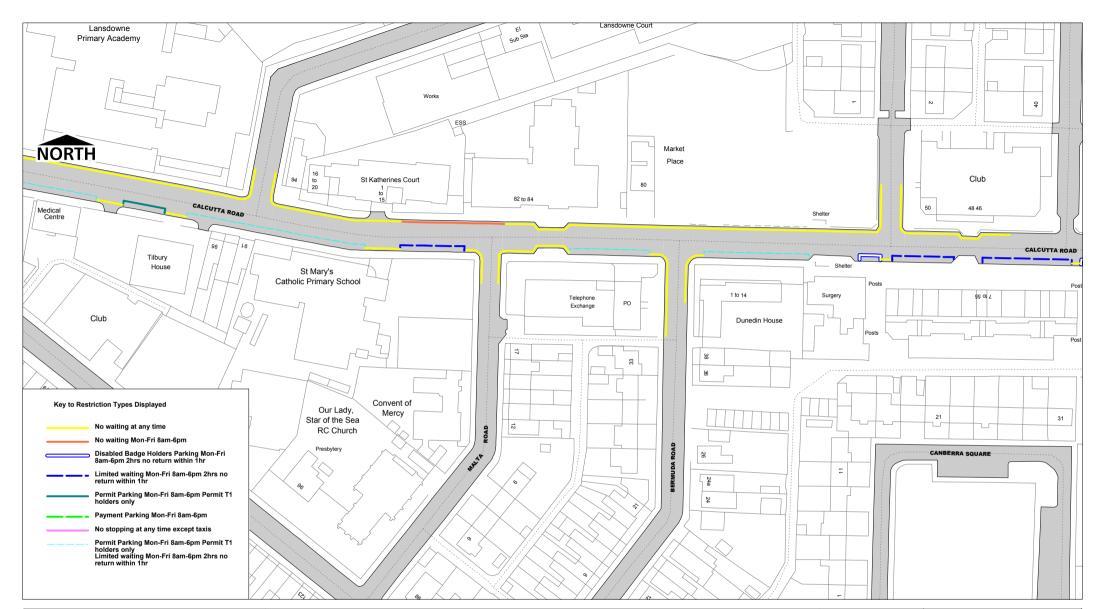

| Tilbury           | Tilbury CD7 2 of 1 | CD7 2 of 4                                                 | SCALE       | 1 : 1250 @ A4 |
|-------------------|--------------------|------------------------------------------------------------|-------------|---------------|
|                   | Tilbury CPZ 3of 4  |                                                            | DATE        | 15/11/2018    |
| 🕼 thurrock.gov.uk |                    |                                                            | DRAWING No. |               |
|                   |                    | © Crown copyright. All rights reserved<br>Thurrock Council | DRAWN BY    |               |
|                   |                    | Licence No. 100025457 2018                                 |             |               |