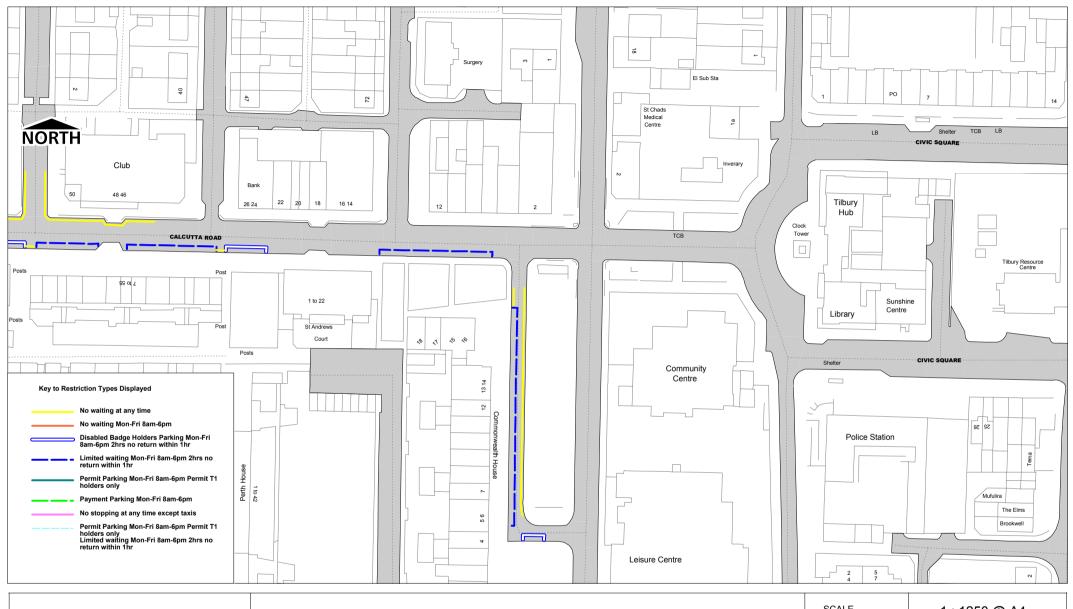

|                   | Tilbury CD7 Acf A |                                                | SCALE       | 1 : 1250 @ A4 |
|-------------------|-------------------|------------------------------------------------|-------------|---------------|
|                   | Tilbury CPZ 4of 4 |                                                | DATE        | 15/11/2018    |
| 🕼 thurrock.gov.uk |                   |                                                | DRAWING No. |               |
|                   |                   | © Crown copyright. All rights reserved         | DRAWN BY    |               |
|                   |                   | Thurrock Council<br>Licence No. 100025457 2018 |             |               |