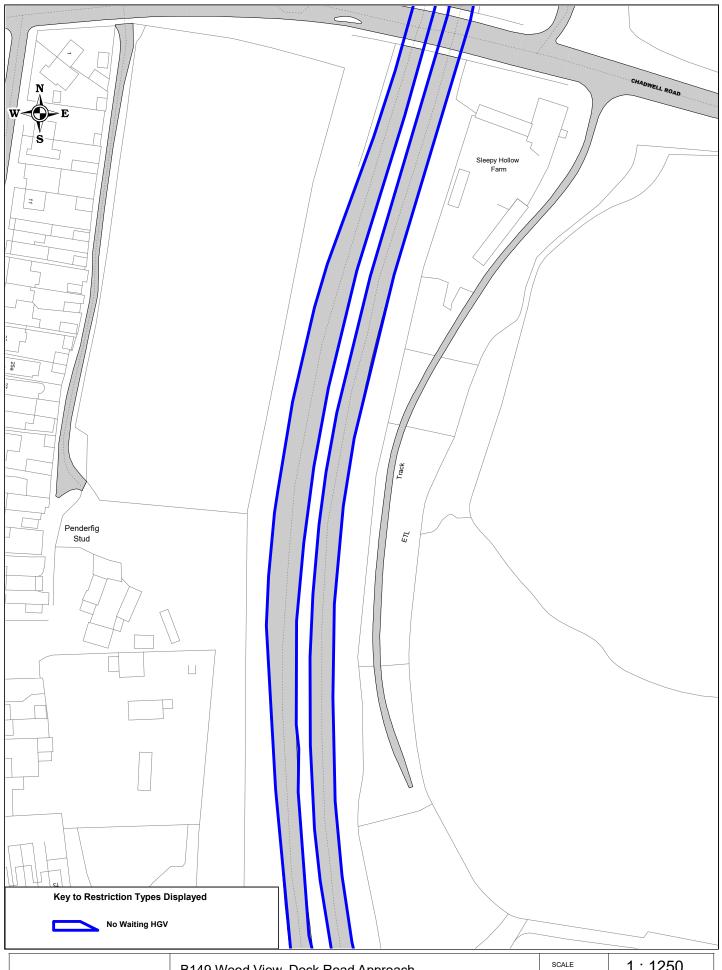

SCALE
1:1250
DATE
01/05/2019

DRAWING No.
Page 5 of 9

DRAWN BY

| ( | thurrock.gov.uk | B149 Wood View, Dock Road Approach                         | SCALE       | 1:1250      |
|---|-----------------|------------------------------------------------------------|-------------|-------------|
|   |                 | , - · · · · · · · · · · · · · · · · · ·                    | DATE        | 01/05/2019  |
|   |                 | © Crown copyright. All rights reserved<br>Thurrock Council | DRAWING No. | Page 6 of 9 |
|   |                 |                                                            | DRAWN BY    |             |
|   |                 | Licence No. 100025457 2019                                 |             |             |