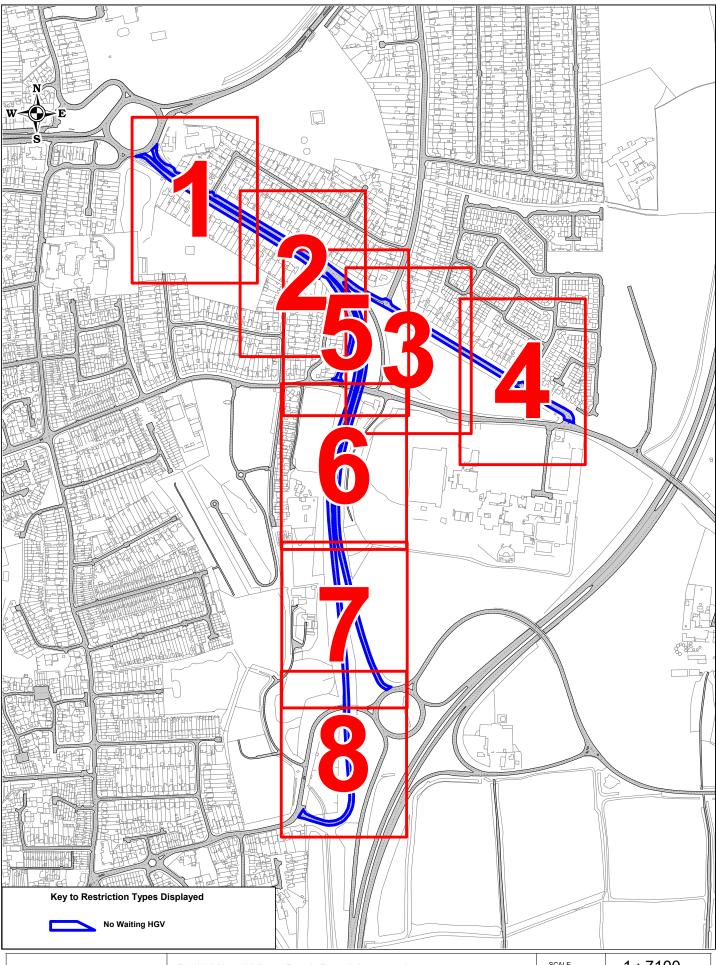

· · · · · · · · · · · ·                    | DATE        | 01/05/2019  |
|   |                 | © Crown copyright. All rights reserved<br>Thurrock Council | DRAWING No. | Page 6 of 9 |
|   |                 |                                                            | DRAWN BY    |             |
|   |                 | Licence No. 100025457 2019                                 |             |             |



B149 Wood View, Dock Road Approach

© Crown copyright. All rights reserved
Thurrock Council
Licence No. 100025457 2019

SCALE
1:1250
DATE
01/05/2019

DRAWING No.
Page 7 of 9

DRAWN BY



B149 Wood View, Dock Road Approach

© Crown copyright. All rights reserved
Thurrock Council
Licence No. 100025457 2019

| SCALE | 1:1250
|
DATE | 01/05/2019
|
DRAWING No. | Page 8 of 9
|
DRAWN BY



B149 Wood View, Dock Road Approach

© Crown copyright. All rights reserved
Thurrock Council
Licence No. 100025457 2019

SCALE
1:7100
DATE
01/05/2019

DRAWING No.
Page 9 of 9

DRAWN BY