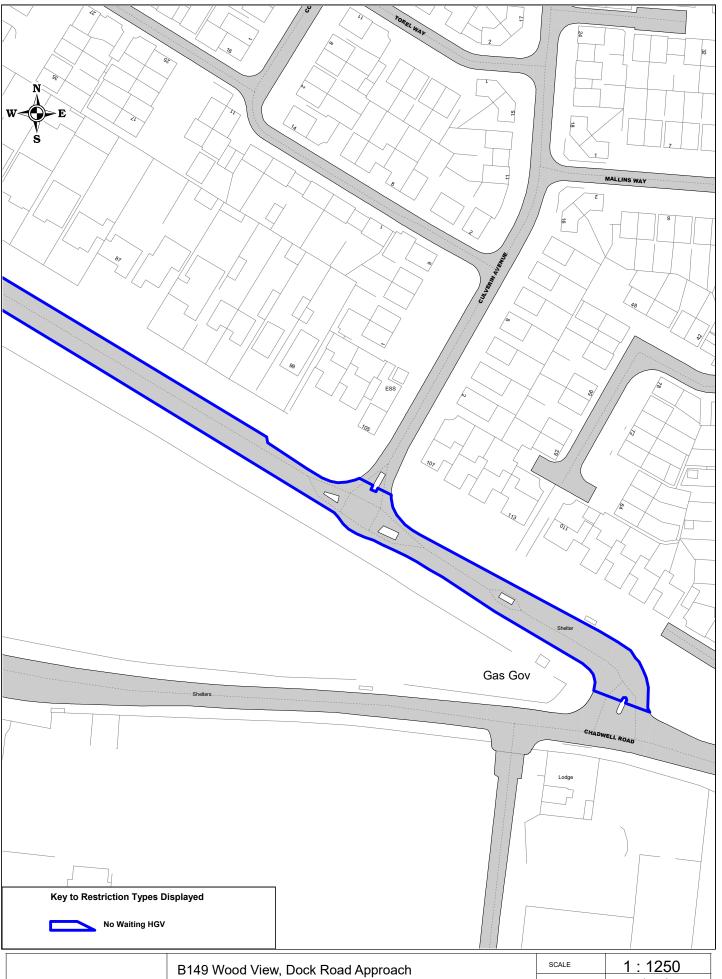

SCALE
1:1250
DATE
01/05/2019

DRAWING No.
Page 5 of 9

DRAWN BY

| ( | thurrock.gov.uk | B149 Wood View, Dock Road Approach                         | SCALE       | 1:1250      |
|---|-----------------|------------------------------------------------------------|-------------|-------------|
|   |                 | , - · · · · · · · · · · · · · · · · · ·                    | DATE        | 01/05/2019  |
|   |                 | © Crown copyright. All rights reserved<br>Thurrock Council | DRAWING No. | Page 6 of 9 |
|   |                 |                                                            | DRAWN BY    |             |
|   |                 | Licence No. 100025457 2019                                 |             |             |

B149 Wood View, Dock Road Approach

© Crown copyright. All rights reserved
Thurrock Council
Licence No. 100025457 2019

SCALE
1:1250
DATE
01/05/2019

DRAWING No.
Page 7 of 9

DRAWN BY

B149 Wood View, Dock Road Approach