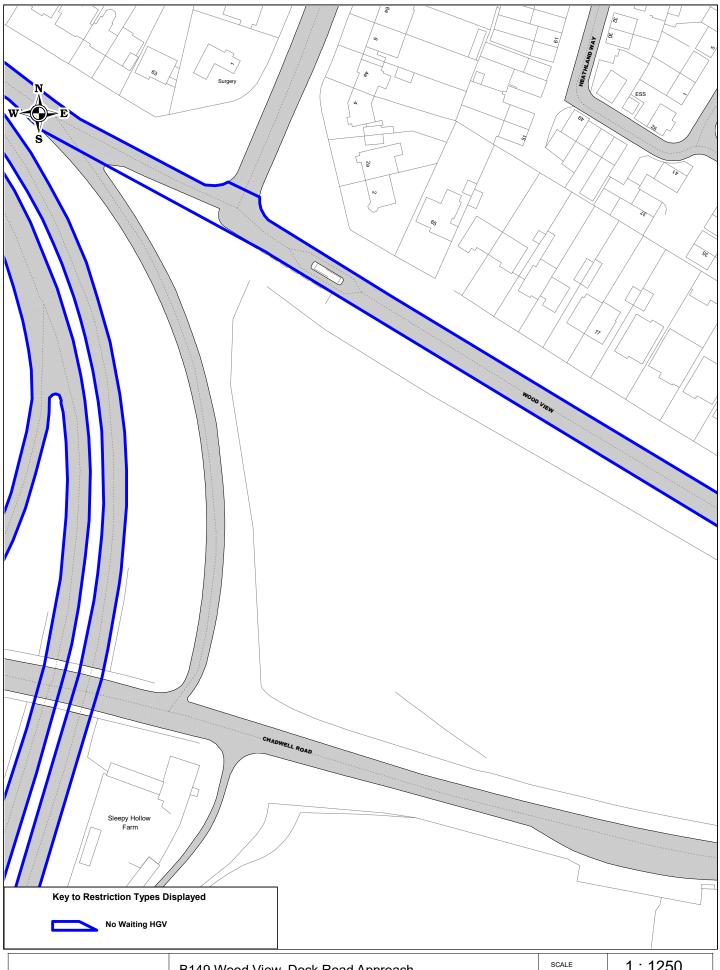

B149 Wood View, Dock Road Approach

© Crown copyright. All rights reserved
Thurrock Council
Licence No. 100025457 2019

SCALE
1:1250
DATE
01/05/2019

DRAWN BY

B149 Wood View, Dock Road Approach

© Crown copyright. All rights reserved
Thurrock Council
Licence No. 100025457 2019