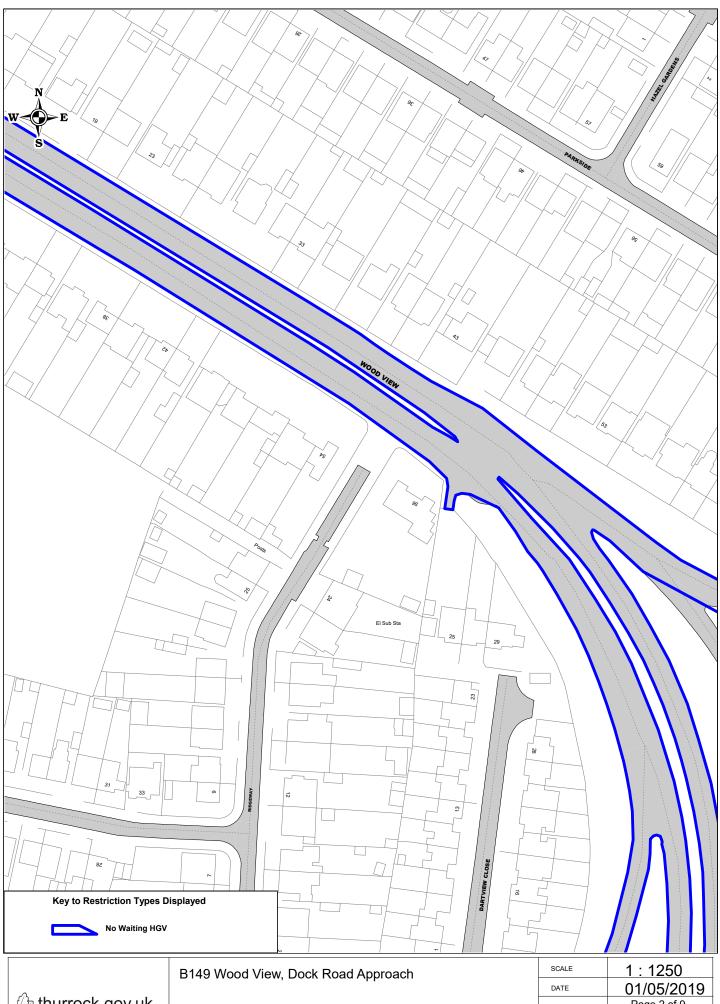

| ( | thurrock.gov.uk | B149 Wood View, Dock Road Approach                      | SCALE       | 1:1250      |
|---|-----------------|---------------------------------------------------------|-------------|-------------|
|   |                 |                                                         | DATE        | 01/05/2019  |
|   |                 | © Crown copyright. All rights reserved Thurrock Council | DRAWING No. | Page 3 of 9 |
|   |                 |                                                         | DRAWN BY    |             |
|   |                 | Licence No. 100025457 2019                              |             |             |