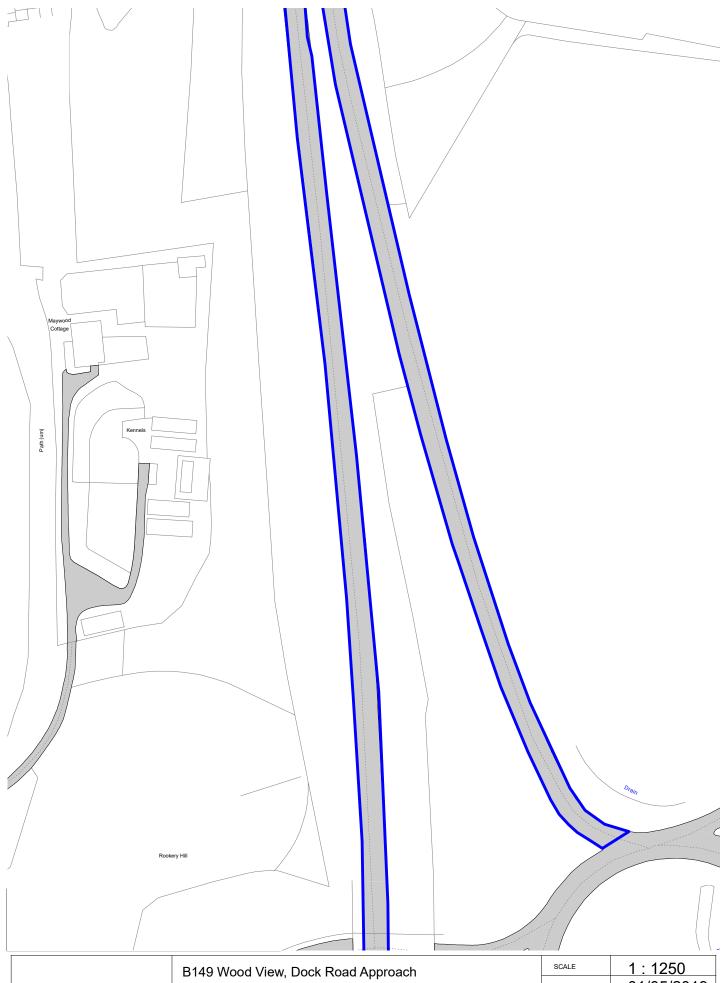

B149 Wood View, Dock Road Approach

© Crown copyright. All rights reserved
Thurrock Council
Licence No. 100025457 2019

SCALE
1:1250
DATE
01/05/2019

DRAWING No.
Page 7 of 9

DRAWN BY

B149 Wood View, Dock Road Approach