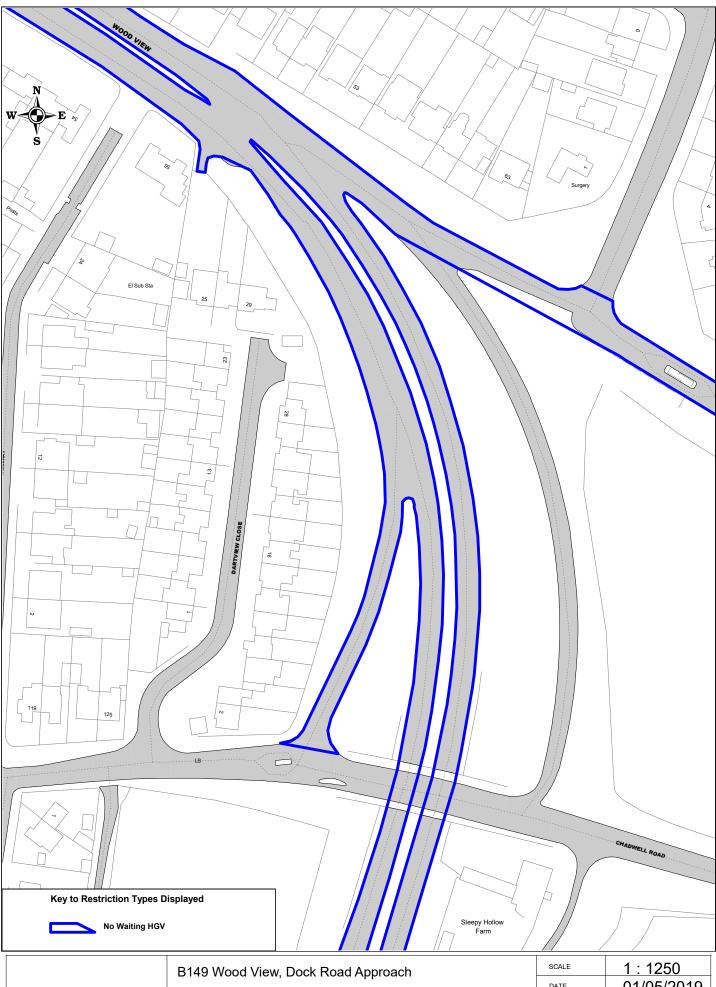

| ( | thurrock.gov.uk | B149 Wood View, Dock Road Approach                      | SCALE       | 1:1250      |
|---|-----------------|---------------------------------------------------------|-------------|-------------|
|   |                 |                                                         | DATE        | 01/05/2019  |
|   |                 | © Crown copyright. All rights reserved Thurrock Council | DRAWING No. | Page 3 of 9 |
|   |                 |                                                         | DRAWN BY    |             |
|   |                 | Licence No. 100025457 2019                              |             |             |