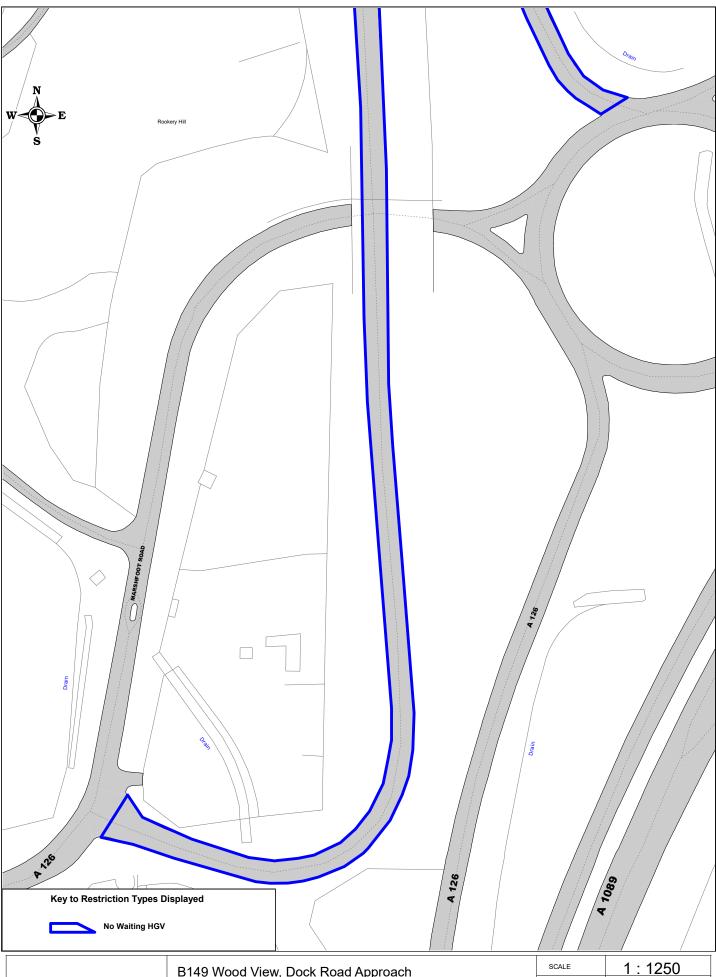

© Crown copyright. All rights reserved
Thurrock Council
Licence No. 100025457 2019

| SCALE | 1:1250
|
DATE | 01/05/2019
|
DRAWING No. | Page 8 of 9
|
DRAWN BY

B149 Wood View, Dock Road Approach

© Crown copyright. All rights reserved
Thurrock Council
Licence No. 100025457 2019