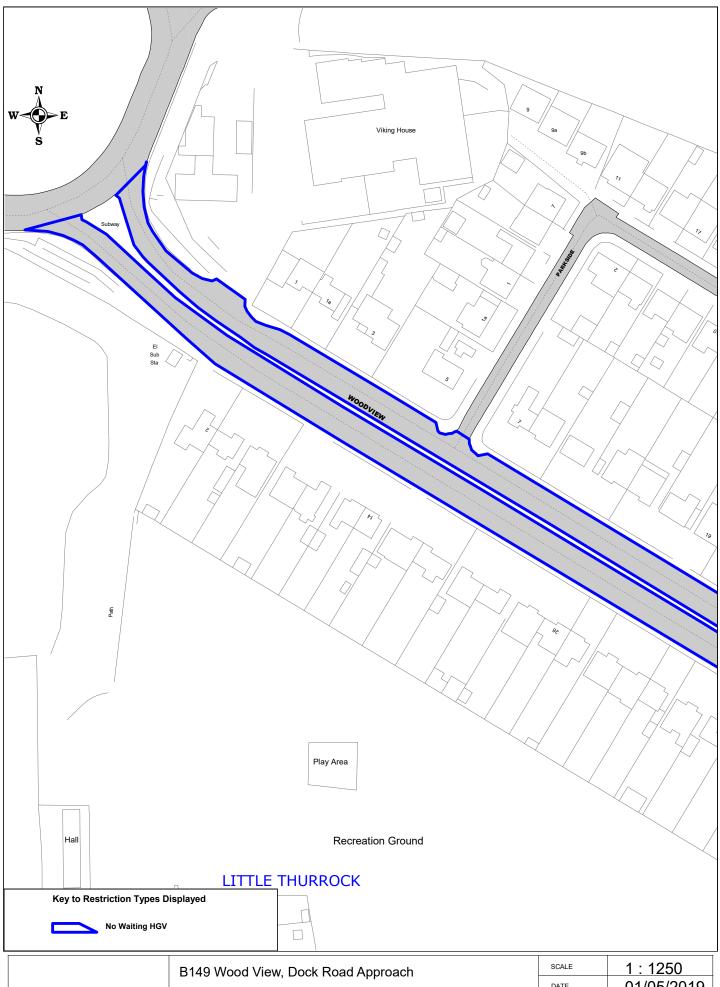

B149 Wood View, Dock Road Approach

© Crown copyright. All rights reserved Thurrock Council Licence No. 100025457 2019

B149 Wood View, Dock Road Approach

© Crown copyright. All rights reserved Thurrock Council Licence No. 100025457 2019

B149 Wood View, Dock Road Approach

© Crown copyright. All rights reserved
Thurrock Council
Licence No. 100025457 2019

B149 Wood View, Dock Road Approach

© Crown copyright. All rights reserved
Thurrock Council
Co